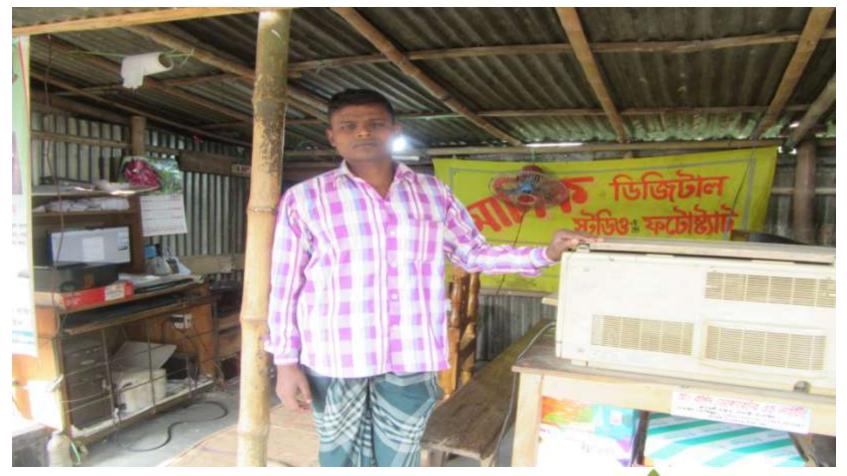

#### **Proposed NU Business Name: MANIK DIGITAL VIDEO & PHOTOCOPY**



Project identification and prepared by: Md.Mahabur Rahman Donbari tangail

Project verified by: Mizanur Rahman Patwary



Grameen Shakti Samajik Byabosha Ltd.

| Brief Bio of The Proposed Nobin Udyokta                                                                                                         |       |                                                                                                                                                                                       |  |  |
|-------------------------------------------------------------------------------------------------------------------------------------------------|-------|-----------------------------------------------------------------------------------------------------------------------------------------