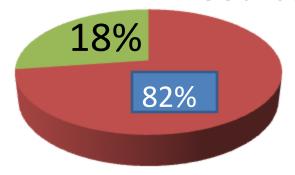

| Proposed Nobin Udyokta Business Info              |   |                                                                                                                                                                                                                                                                                                                                    |  |  |
|---------------------------------------------------|---|------------------------------------------------------------------------------------------------------------------------------------------------------------------------------------------------------------------------------------------------------------------------------------------------------------------------------------|--|--|
| Business Name                                     | : | MANIK DIGITAL VIDEO & PHOTOCOPY                                                                                                                                                                                                                                                                                                    |  |  |
| Location                                          | : | Babulbazar ,dhanbari, Tangail                                                                                                                                                                                                                                                                                                      |  |  |
| Total Investment in BDT                           | : | BD 284,000                                                                                                                                                                                                                                                                                                                         |  |  |
| Financing                                         | : | Self BDT 234,000(from existing business) 82% Required Investment BDT 50,000(as equity) 18%                                                                                                                                                                                                                                         |  |  |
| Present salary/drawings from business (estimates) | : | BDT 5,000 Taka.                                                                                                                                                                                                                                                                                                                    |  |  |
| Proposed Salary                                   | : | BDT 5,000 Taka.                                                                                                                                                                                                                                                                                                                    |  |  |
| Size of shop                                      | : | 12ft x 10 ft= 120 Square ft                                                                                                                                                                                                                                                                                                        |  |  |
| Security of the shop                              | : | 20,00Taka.                                                                                                                                                                                                                                                                                                                         |  |  |
| Implementation                                    | : | <ul> <li>The business is planned to be scaled up by investment in existing goods likes, computer.</li> <li>Average 8% gain on sale.</li> <li>The business is operating by entrepreneur. Existing 02 Employee.</li> <li>The Shop is Rented</li> <li>Collects goods from Dhaka.</li> <li>Agreed grace period is 3 months.</li> </ul> |  |  |