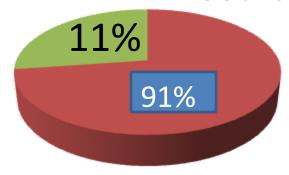

| Proposed Nobin Udyokta Business Info              |   |                                                                                                                                                                                                                                                                                                                                     |  |  |
|---------------------------------------------------|---|-------------------------------------------------------------------------------------------------------------------------------------------------------------------------------------------------------------------------------------------------------------------------------------------------------------------------------------|--|--|
| Business Name                                     | : | M/S LIMON MOTSHO KHAMAR                                                                                                                                                                                                                                                                                                             |  |  |
| Location                                          | : | Birtara, Donbari, Tangail.                                                                                                                                                                                                                                                                                                          |  |  |
| Total Investment in BDT                           | : | BDT 645,000                                                                                                                                                                                                                                                                                                                         |  |  |
| Financing                                         | : | Self BDT 575,000(from existing business) 89%                                                                                                                                                                                                                                                                                        |  |  |
|                                                   |   | Required Investment BDT 70,000(as equity) 11%                                                                                                                                                                                                                                                                                       |  |  |
| Present salary/drawings from business (estimates) | : | BDT 5,000 Taka.                                                                                                                                                                                                                                                                                                                     |  |  |
| Proposed Salary                                   | : | BDT 5,000 Taka.                                                                                                                                                                                                                                                                                                                     |  |  |
| Size of shop                                      | : | Oft x 0 ft= 100 sotanso                                                                                                                                                                                                                                                                                                             |  |  |
| Security of the shop                              | : | 550,000 Taka.                                                                                                                                                                                                                                                                                                                       |  |  |
| Implementation                                    | : | <ul> <li>The business is planned to be scaled up by investment in existing goods like fish etc.</li> <li>Average 100% gain on sale.</li> <li>The business is operating by entrepreneur. Existing 0Employee.</li> <li>The Shop is Rented</li> <li>Collects goods from Dhanbari.</li> <li>Agreed grace period is 3 months.</li> </ul> |  |  |