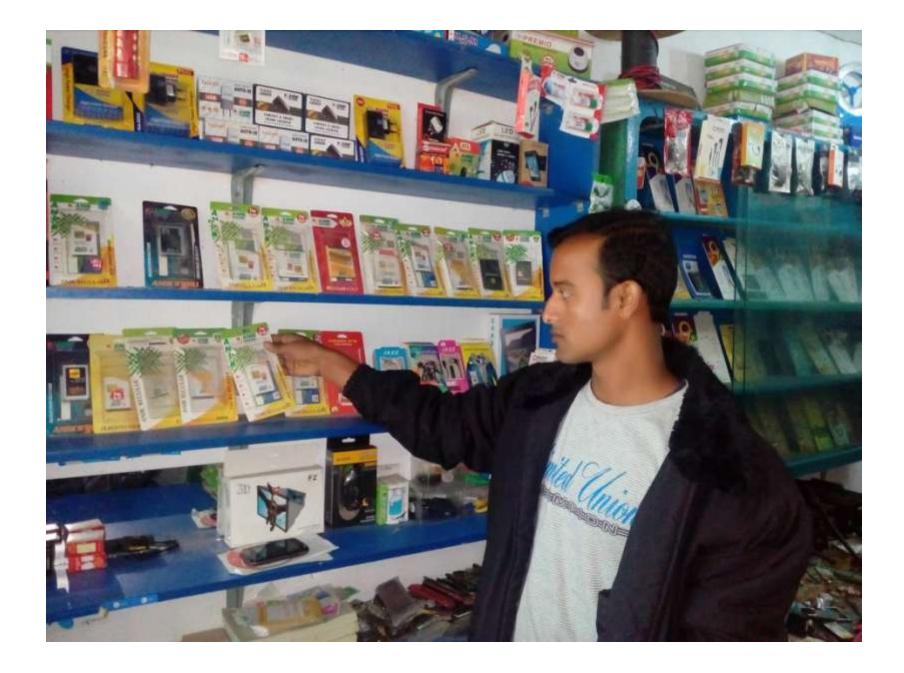

| Proposed Nobin Udyokta Business Info                 |   |                                                                                                                                                                                                                                                                               |  |  |  |  |
|------------------------------------------------------|---|-------------------------------------------------------------------------------------------------------------------------------------------------------------------------------------------------------------------------------------------------------------------------------|--|--|--|--|
| Business Name                                        | : | SHOWN TELECOM & ELECTRONICS                                                                                                                                                                                                                                                   |  |  |  |  |
| Location                                             | : | Rosulpur dokhinpara, jamgram, bagmara,Rajshahi                                                                                                                                                                                                                                |  |  |  |  |
| Total Investment in BDT                              | : | BDT 93,000                                                                                                                                                                                                                                                                    |  |  |  |  |
| Financing                                            | : | Self BDT 43,000-(from existing business) 46%<br>Required Investment BDT 50,000/-(as equity) 54%                                                                                                                                                                               |  |  |  |  |
| Present salary/drawings<br>from business (estimates) | : | BDT 5000/-                                                                                                                                                                                                                                                                    |  |  |  |  |
| Proposed Salary                                      | : | 5000/=                                                                                                                                                                                                                                                                        |  |  |  |  |
| Size of shop                                         | : | 15ft x 10ft=150ft                                                                                                                                                                                                                                                             |  |  |  |  |
| Security of the shop                                 | : | -                                                                                                                                                                                                                                                                             |  |  |  |  |
| Implementation                                       | : | <ul> <li>The business is planned to be scaled up by investment in existing goods like; Farm</li> <li>The business is operating by entrepreneur. Existing no employees.</li> <li>Average gain</li> <li>The farm is owned.</li> <li>Agreed grace period is 3 months.</li> </ul> |  |  |  |  |

| Investment Breakdown |      |               |                 |     |            |                 |                   |
|----------------------|------|---------------|-----------------|-----|------------|-----------------|-------------------|
| E                    |      | Proposed      |                 |     |            |                 |                   |
| Particulars          | Qty. | Unit<br>Price | Amount<br>(BDT) | Qty | Unit Price | Amount<br>(BDT) | Proposed<br>Total |
| electric goods       |      | 25,000        | 25,000          |     | 50000      | 50000           | 75,000            |
| mobile betari        |      | 5,000         | 5,000           |     |            |                 | 5,000             |
| fan                  | 5    | 1500          | 7,500           |     |            |                 | 7500              |
| Others               |      | 5500          | 5,500           |     |            |                 | 5,500             |
|                      |      |               |                 |     |            |                 |                   |
| Total                | 5    | 37000         | 43000           |     | 50000      | 50000           | 93000             |