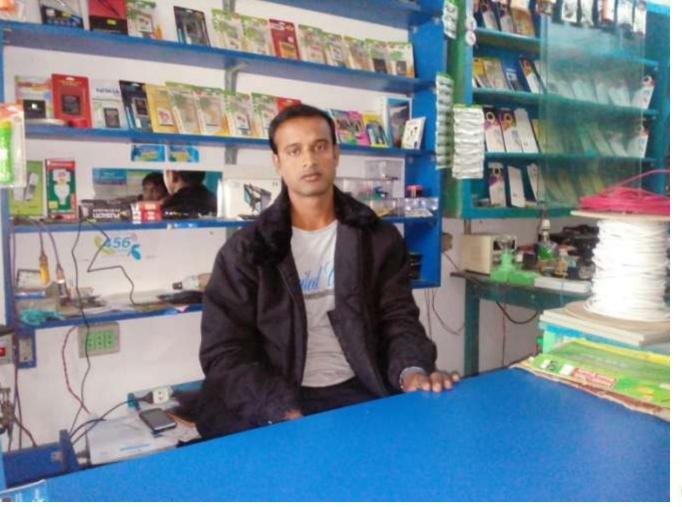

#### Proposed NU Business Name: SHOWN TELECOM & ELECTRONICS

Project identification and prepared by: Md.Sohel Rana,Tahirpur Unit, Rajshahi

Project verified by: Mr. Kabir Raksam

mange adjunt

Grameen Shakti Samajik Byabosha Ltd.

| Proposed Nobin Udyokta Business Info                 |   |                                                                                                                                                                                                                                                                               |  |  |  |  |
|------------------------------------------------------|---|-------------------------------------------------------------------------------------------------------------------------------------------------------------------------------------------------------------------------------------------------------------------------------|--|--|--|--|
| Business Name                                        | : | SHOWN TELECOM & ELECTRONICS                                                                                                                                                                                                                                                   |  |  |  |  |
| Location                                             | : | Rosulpur dokhinpara, jamgram, bagmara,Rajshahi                                                                                                                                                                                                                                |  |  |  |  |
| Total Investment in BDT                              | : | BDT 93,000                                                                                                                                                                                                                                                                    |  |  |  |  |
| Financing                                            | : | Self BDT 43,000-(from existing business) 46%<br>Required Investment BDT 50,000/-(as equity) 54%                                                                                                                                                                               |  |  |  |  |
| Present salary/drawings<br>from business (estimates) | : | BDT 5000/-                                                                                                                                                                                                                                                                    |  |  |  |  |
| Proposed Salary                                      | : | 5000/=                                                                                                                                                                                                                                                                        |  |  |  |  |
| Size of shop                                         | : | 15ft x 10ft=150ft                                                                                                                                                                                                                                                             |  |  |  |  |
| Security of the shop                                 | : | -                                                                                                                                                                                                                                                                             |  |  |  |  |
| Implementation                                       | : | <ul> <li>The business is planned to be scaled up by investment in existing goods like; Farm</li> <li>The business is operating by entrepreneur. Existing no employees.</li> <li>Average gain</li> <li>The farm is owned.</li> <li>Agreed grace period is 3 months.</li> </ul> |  |  |  |  |