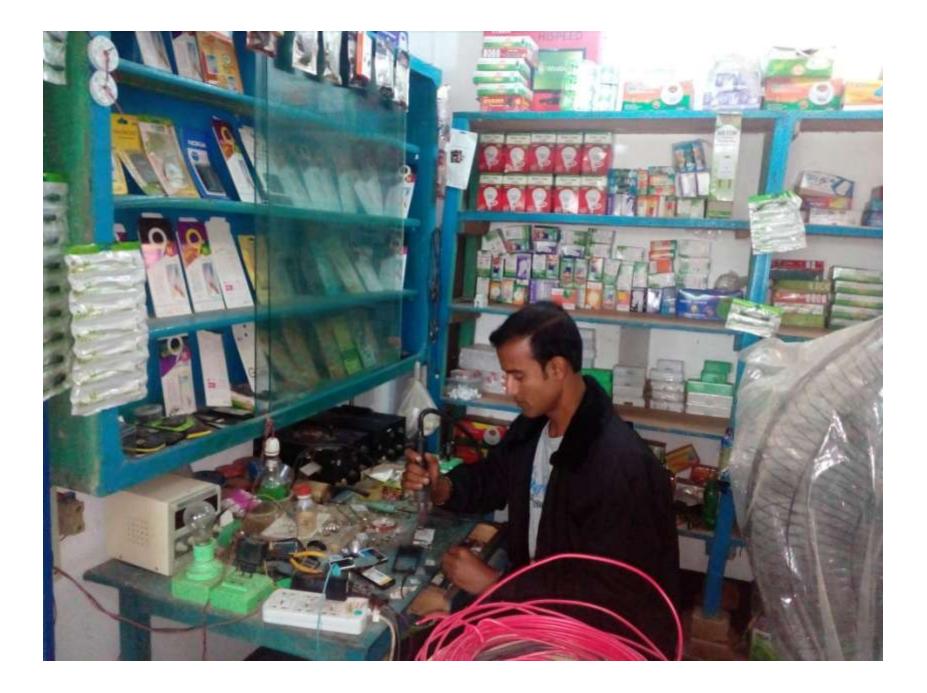

#### Proposed NU Business Name: SHOWN TELECOM & ELECTRONICS

Project identification and prepared by: Md.Sohel Rana,Tahirpur Unit, Rajshahi

Project verified by: Mr. Kabir Raksam

mange adjunt

Grameen Shakti Samajik Byabosha Ltd.

| Proposed Nobin Udyokta Business Info                 |   |                                                                                                                                                                                                                                                                               |  |  |  |  |
|------------------------------------------------------|---|-------------------------------------------------------------------------------------------------------------------------------------------------------------------------------------------------------------------------------------------------------------------------------|--|--|--|--|
| Business Name                                        | : | SHOWN TELECOM & ELECTRONICS                                                                                                                                                                                                                                                   |  |  |  |  |
| Location                                             | : | Rosulpur dokhinpara, jamgram, bagmara,Rajshahi                                                                                                                                                                                                                                |  |  |  |  |
| Total Investment in BDT                              | : | BDT 93,000                                                                                                                                                                                                                                                                    |  |  |  |  |
| Financing                                            | : | Self BDT 43,000-(from existing business) 46%<br>Required Investment BDT 50,000/-(as equity) 54%                                                                                                                                                                               |  |  |  |  |
| Present salary/drawings<br>from business (estimates) | : | BDT 5000/-                                                                                                                                                                                                                                                                    |  |  |  |  |
| Proposed Salary                                      | : | 5000/=                                                                                                                                                                                                                                                                        |  |  |  |  |
| Size of shop                                         | : | 15ft x 10ft=150ft                                                                                                                                                                                                                                                             |  |  |  |  |
| Security of the shop                                 | : | -                                                                                                                                                                                                                                                                             |  |  |  |  |
| Implementation                                       | : | <ul> <li>The business is planned to be scaled up by investment in existing goods like; Farm</li> <li>The business is operating by entrepreneur. Existing no employees.</li> <li>Average gain</li> <li>The farm is owned.</li> <li>Agreed grace period is 3 months.</li> </ul> |  |  |  |  |