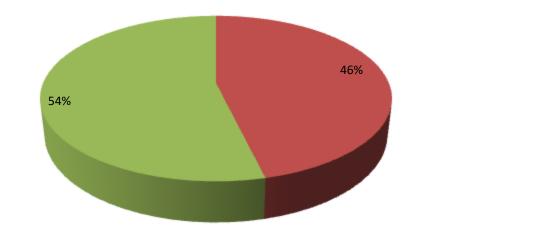

| Proposed Nobin Udyokta Business Info                 |   |                                                                                                                                                                                                                                                                               |  |  |  |  |
|------------------------------------------------------|---|-------------------------------------------------------------------------------------------------------------------------------------------------------------------------------------------------------------------------------------------------------------------------------|--|--|--|--|
| Business Name                                        | : | SHOWN TELECOM & ELECTRONICS                                                                                                                                                                                                                                                   |  |  |  |  |
| Location                                             | : | Rosulpur dokhinpara, jamgram, bagmara,Rajshahi                                                                                                                                                                                                                                |  |  |  |  |
| Total Investment in BDT                              | : | BDT 93,000                                                                                                                                                                                                                                                                    |  |  |  |  |
| Financing                                            | : | Self BDT 43,000-(from existing business) 46%<br>Required Investment BDT 50,000/-(as equity) 54%                                                                                                                                                                               |  |  |  |  |
| Present salary/drawings<br>from business (estimates) | : | BDT 5000/-                                                                                                                                                                                                                                                                    |  |  |  |  |
| Proposed Salary                                      | : | 5000/=                                                                                                                                                                                                                                                                        |  |  |  |  |
| Size of shop                                         | : | 15ft x 10ft=150ft                                                                                                                                                                                                                                                             |  |  |  |  |
| Security of the shop                                 | : | -                                                                                                                                                                                                                                                                             |  |  |  |  |
| Implementation                                       | : | <ul> <li>The business is planned to be scaled up by investment in existing goods like; Farm</li> <li>The business is operating by entrepreneur. Existing no employees.</li> <li>Average gain</li> <li>The farm is owned.</li> <li>Agreed grace period is 3 months.</li> </ul> |  |  |  |  |