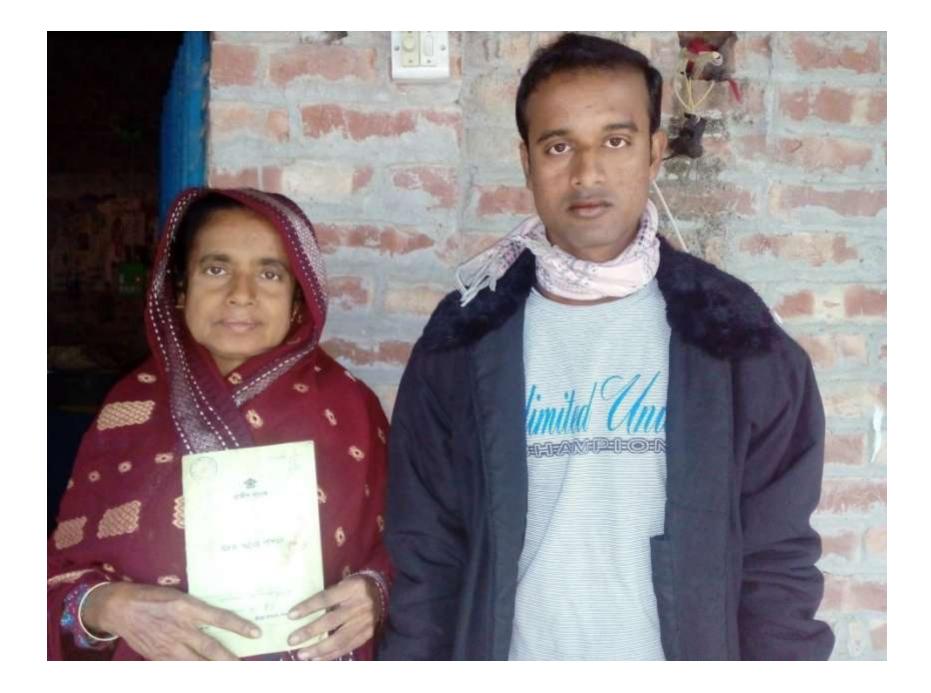

#### Brief Bio of The Proposed Nobin Udyokta

| Name                                           | : | MD. ABDUS SAKIM                                                     |  |  |  |  |
|------------------------------------------------|---|---------------------------------------------------------------------|--|--|--|--|
| Age                                            | : | 18-03-1985( 32 Year)                                                |  |  |  |  |
| Education, till to date                        | : | S.S.C                                                               |  |  |  |  |
| Marital status                                 | : | Married                                                             |  |  |  |  |
| Children                                       | : | 1 son                                                               |  |  |  |  |
| No. of siblings:                               | : | 1 Brother 1 Sister                                                  |  |  |  |  |
| Address                                        | : | Vill: rosulpur dokhinpara, P.O:jamgram,P.S: bagmara, Dist: Rajshahi |  |  |  |  |
| Parent's and GB related Info                   |   |                                                                     |  |  |  |  |
| (i) Who is GB member                           | : | Mother Father                                                       |  |  |  |  |
| (ii) Mother's name                             | : | MST. HALIMA BEGUM                                                   |  |  |  |  |
| (iii) Father's name                            | : | MD. AUB ALI                                                         |  |  |  |  |
| (iv) GB member's info                          | : | Branch: Shreepur, Centre # 15(Female),                              |  |  |  |  |
|                                                |   | Member ID: 10635 , Group No: 11                                     |  |  |  |  |
|                                                |   | Member since: 04-05-2013                                            |  |  |  |  |
|                                                |   | First loan: BDT -5000                                               |  |  |  |  |
| Further Information:                           |   | Existing Loan: BDT 150,000 Outstanding loan : 117000                |  |  |  |  |
| (v) Who pays GB loan installment               | : | Father                                                              |  |  |  |  |
| (vi) Mobile lady                               | : | No                                                                  |  |  |  |  |
| (vii) Grameen Education Loan                   | : | No                                                                  |  |  |  |  |
| (viii) Any other loan like GB,<br>BRAC ASA etc | : | No                                                                  |  |  |  |  |

#### **BRIEF HISTORY OF GB LOAN UTILIZATION BY HIS FAMILY**

**MST. HALIMA BEGUM** joined Grameen Bank since 04 years ago. At first she took 5,000 taka loan from Grameen Bank. She gradually took loan from GB. Utilize loan in Agriculture.