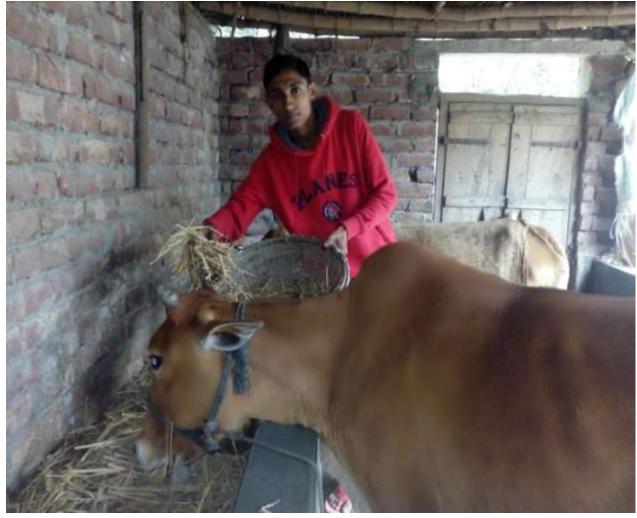

| Proposed Nobin Udyokta Business Info              |          |                                                                                                                                                                                                                                                                               |  |  |  |  |
|---------------------------------------------------|----------|-------------------------------------------------------------------------------------------------------------------------------------------------------------------------------------------------------------------------------------------------------------------------------|--|--|--|--|
| Business Name                                     | :        | NURSHAD GORU KHAMAR                                                                                                                                                                                                                                                           |  |  |  |  |
| Location                                          | :        | Pochamaria, puthia, Rajshahi                                                                                                                                                                                                                                                  |  |  |  |  |
| Total Investment in BDT                           | :        | BDT 150,000                                                                                                                                                                                                                                                                   |  |  |  |  |
| Financing                                         | :        | Self BDT 100,000-(from existing business) 67% Required Investment BDT 50,000/-(as equity) 33%                                                                                                                                                                                 |  |  |  |  |
| Present salary/drawings from business (estimates) | :        | BDT 5000/-                                                                                                                                                                                                                                                                    |  |  |  |  |
| Proposed Salary                                   | <b>:</b> | 5000/=                                                                                                                                                                                                                                                                        |  |  |  |  |
| Size of shop                                      |          | 15ft x 10ft=150ft                                                                                                                                                                                                                                                             |  |  |  |  |
| Security of the shop                              | :        | -                                                                                                                                                                                                                                                                             |  |  |  |  |
| Implementation                                    | :        | <ul> <li>The business is planned to be scaled up by investment in existing goods like; Farm</li> <li>The business is operating by entrepreneur. Existing no employees.</li> <li>Average gain</li> <li>The farm is owned.</li> <li>Agreed grace period is 3 months.</li> </ul> |  |  |  |  |