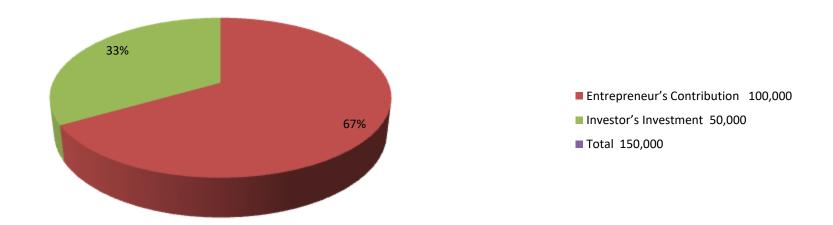

| Proposed Nobin Udyokta Business Info              |          |                                                                                                                                                                                                                                                                               |  |  |  |  |
|---------------------------------------------------|----------|-------------------------------------------------------------------------------------------------------------------------------------------------------------------------------------------------------------------------------------------------------------------------------|--|--|--|--|
| Business Name                                     | :        | NURSHAD GORU KHAMAR                                                                                                                                                                                                                                                           |  |  |  |  |
| Location                                          | :        | Pochamaria, puthia, Rajshahi                                                                                                                                                                                                                                                  |  |  |  |  |
| Total Investment in BDT                           | :        | BDT 150,000                                                                                                                                                                                                                                                                   |  |  |  |  |
| Financing                                         | :        | Self BDT 100,000-(from existing business) 67% Required Investment BDT 50,000/-(as equity) 33%                                                                                                                                                                                 |  |  |  |  |
| Present salary/drawings from business (estimates) | :        | BDT 5000/-                                                                                                                                                                                                                                                                    |  |  |  |  |
| Proposed Salary                                   | <b>:</b> | 5000/=                                                                                                                                                                                                                                                                        |  |  |  |  |
| Size of shop                                      |          | 15ft x 10ft=150ft                                                                                                                                                                                                                                                             |  |  |  |  |
| Security of the shop                              | :        | -                                                                                                                                                                                                                                                                             |  |  |  |  |
| Implementation                                    | :        | <ul> <li>The business is planned to be scaled up by investment in existing goods like; Farm</li> <li>The business is operating by entrepreneur. Existing no employees.</li> <li>Average gain</li> <li>The farm is owned.</li> <li>Agreed grace period is 3 months.</li> </ul> |  |  |  |  |