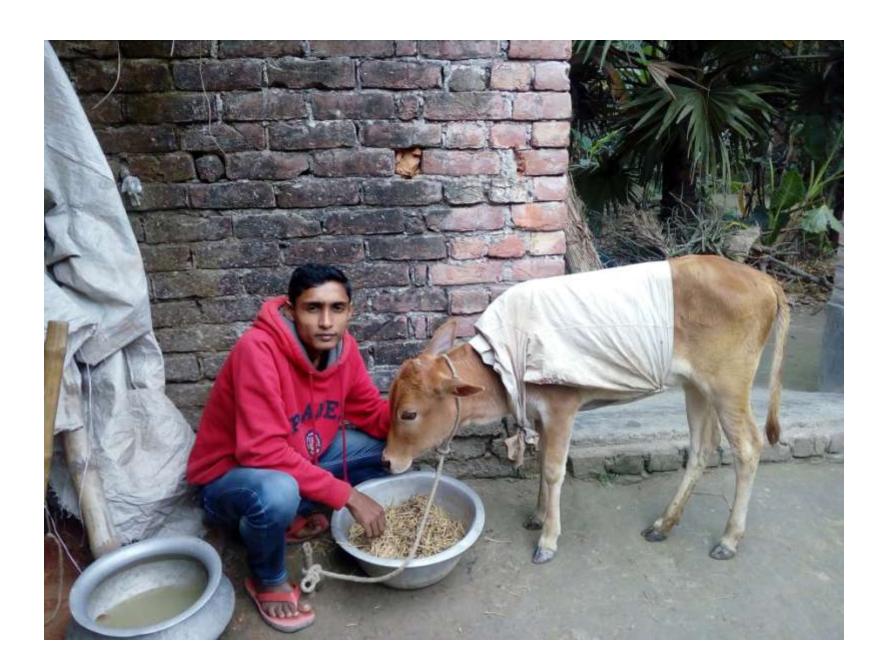

| Proposed Nobin Udyokta Business Info              |          |                                                                                                                                                                                                                                                                               |  |  |  |  |
|---------------------------------------------------|----------|-------------------------------------------------------------------------------------------------------------------------------------------------------------------------------------------------------------------------------------------------------------------------------|--|--|--|--|
| Business Name                                     | :        | NURSHAD GORU KHAMAR                                                                                                                                                                                                                                                           |  |  |  |  |
| Location                                          | :        | Pochamaria, puthia, Rajshahi                                                                                                                                                                                                                                                  |  |  |  |  |
| Total Investment in BDT                           | :        | BDT 150,000                                                                                                                                                                                                                                                                   |  |  |  |  |
| Financing                                         | :        | Self BDT 100,000-(from existing business) 67% Required Investment BDT 50,000/-(as equity) 33%                                                                                                                                                                                 |  |  |  |  |
| Present salary/drawings from business (estimates) | :        | BDT 5000/-                                                                                                                                                                                                                                                                    |  |  |  |  |
| Proposed Salary                                   | <b>:</b> | 5000/=                                                                                                                                                                                                                                                                        |  |  |  |  |
| Size of shop                                      |          | 15ft x 10ft=150ft                                                                                                                                                                                                                                                             |  |  |  |  |
| Security of the shop                              | :        | -                                                                                                                                                                                                                                                                             |  |  |  |  |
| Implementation                                    | :        | <ul> <li>The business is planned to be scaled up by investment in existing goods like; Farm</li> <li>The business is operating by entrepreneur. Existing no employees.</li> <li>Average gain</li> <li>The farm is owned.</li> <li>Agreed grace period is 3 months.</li> </ul> |  |  |  |  |