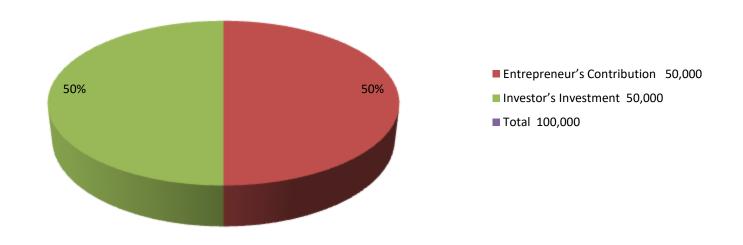

| Proposed Nobin Udyokta Business Info              |   |                                                                                                                                                                                                                                                                               |  |  |  |  |
|---------------------------------------------------|---|-------------------------------------------------------------------------------------------------------------------------------------------------------------------------------------------------------------------------------------------------------------------------------|--|--|--|--|
| Business Name                                     | : | NORUL ISLAM PAN KHAMAR                                                                                                                                                                                                                                                        |  |  |  |  |
| Location                                          | : | Koiamajompur, durgapur, Rajshahi                                                                                                                                                                                                                                              |  |  |  |  |
| Total Investment in BDT                           | : | BDT 1,00,000                                                                                                                                                                                                                                                                  |  |  |  |  |
| Financing                                         | : | Self BDT 50,000-(from existing business) 50% Required Investment BDT 50,000/-(as equity) 50%                                                                                                                                                                                  |  |  |  |  |
| Present salary/drawings from business (estimates) | : | BDT 5000/-                                                                                                                                                                                                                                                                    |  |  |  |  |
| Proposed Salary                                   | : | 5000/=                                                                                                                                                                                                                                                                        |  |  |  |  |
| Size of shop                                      | : | 13 decimal                                                                                                                                                                                                                                                                    |  |  |  |  |
| Security of the shop                              | : | -                                                                                                                                                                                                                                                                             |  |  |  |  |
| Implementation                                    | : | <ul> <li>The business is planned to be scaled up by investment in existing goods like; Farm</li> <li>The business is operating by entrepreneur. Existing no employees.</li> <li>Average gain</li> <li>The farm is owned.</li> <li>Agreed grace period is 3 months.</li> </ul> |  |  |  |  |