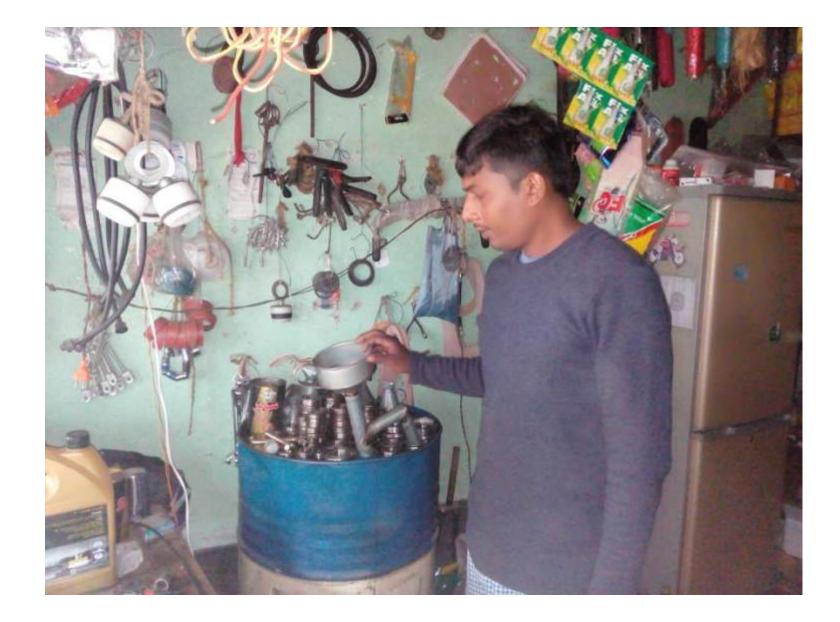

| Proposed Nobin Udyokta Business Info                 |   |                                                                                                                                                                                                                                                                               |  |  |  |  |
|------------------------------------------------------|---|-------------------------------------------------------------------------------------------------------------------------------------------------------------------------------------------------------------------------------------------------------------------------------|--|--|--|--|
| Business Name                                        | : | M/S SHUVO HARDWORS                                                                                                                                                                                                                                                            |  |  |  |  |
| Location                                             | : | Pochamaria, puthia, Rajshahi                                                                                                                                                                                                                                                  |  |  |  |  |
| Total Investment in BDT                              | : | BDT 1,10,000                                                                                                                                                                                                                                                                  |  |  |  |  |
| Financing                                            | : | Self BDT 60,000-(from existing business) 55%<br>Required Investment BDT 50,000/-(as equity) 45%                                                                                                                                                                               |  |  |  |  |
| Present salary/drawings<br>from business (estimates) | : | 3DT 5000/-                                                                                                                                                                                                                                                                    |  |  |  |  |
| Proposed Salary                                      | : | 5000/=                                                                                                                                                                                                                                                                        |  |  |  |  |
| Size of shop                                         | : | 15ft x 10ft=150ft                                                                                                                                                                                                                                                             |  |  |  |  |
| Security of the shop                                 | : | -                                                                                                                                                                                                                                                                             |  |  |  |  |
| Implementation                                       | : | <ul> <li>The business is planned to be scaled up by investment in existing goods like; Farm</li> <li>The business is operating by entrepreneur. Existing no employees.</li> <li>Average gain</li> <li>The farm is owned.</li> <li>Agreed grace period is 3 months.</li> </ul> |  |  |  |  |