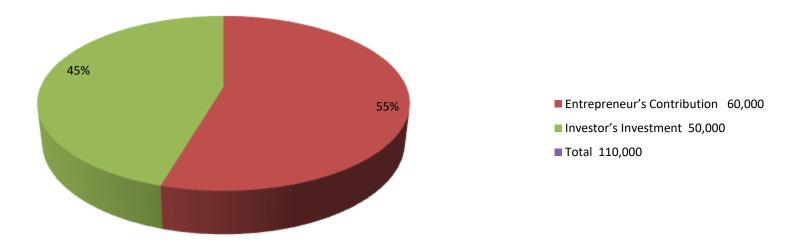

| Proposed Nobin Udyokta Business Info                 |   |                                                                                                                                                                                                                                                                               |  |  |  |  |
|------------------------------------------------------|---|-------------------------------------------------------------------------------------------------------------------------------------------------------------------------------------------------------------------------------------------------------------------------------|--|--|--|--|
| Business Name                                        | : | M/S SHUVO HARDWORS                                                                                                                                                                                                                                                            |  |  |  |  |
| Location                                             | : | Pochamaria, puthia, Rajshahi                                                                                                                                                                                                                                                  |  |  |  |  |
| Total Investment in BDT                              | : | BDT 1,10,000                                                                                                                                                                                                                                                                  |  |  |  |  |
| Financing                                            | : | Self BDT 60,000-(from existing business) 55%<br>Required Investment BDT 50,000/-(as equity) 45%                                                                                                                                                                               |  |  |  |  |
| Present salary/drawings<br>from business (estimates) | : | 3DT 5000/-                                                                                                                                                                                                                                                                    |  |  |  |  |
| Proposed Salary                                      | : | 5000/=                                                                                                                                                                                                                                                                        |  |  |  |  |
| Size of shop                                         | : | 15ft x 10ft=150ft                                                                                                                                                                                                                                                             |  |  |  |  |
| Security of the shop                                 | : | -                                                                                                                                                                                                                                                                             |  |  |  |  |
| Implementation                                       | : | <ul> <li>The business is planned to be scaled up by investment in existing goods like; Farm</li> <li>The business is operating by entrepreneur. Existing no employees.</li> <li>Average gain</li> <li>The farm is owned.</li> <li>Agreed grace period is 3 months.</li> </ul> |  |  |  |  |

| Investment Breakdown |                  |        |          |     |                |       |          |  |
|----------------------|------------------|--------|----------|-----|----------------|-------|----------|--|
| E                    | xisting          |        | Proposed |     |                |       |          |  |
| Particulars          | Particulars Qty. |        | Amount   | Qty | Qty Unit Price |       | Proposed |  |
|                      |                  | Price  | (BDT)    |     |                | (BDT) | Total    |  |
| Hardwors goods       |                  | 20,000 | 20,000   | 2   | 15000          | 20000 | 40,000   |  |
| dejel                | 2 berel          | 14,000 | 28,000   |     |                | 30000 | 58,000   |  |
| petrol               | 35 L             | 85     | 2,900    |     |                |       | 8,000    |  |
| others               |                  |        | 9,100    |     |                |       | 9,100    |  |
|                      |                  |        |          |     |                | 0     | 0        |  |
| Total                | 0                | 34085  | 60000    |     | 15000          | 50000 | 115100   |  |