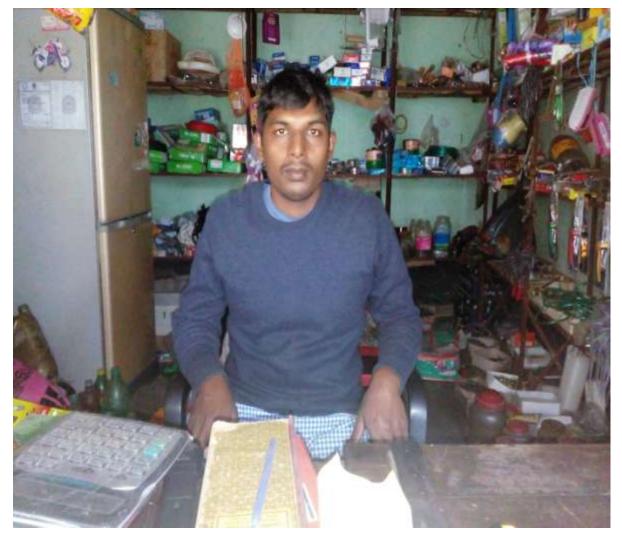

| Proposed Nobin Udyokta Business Info                 |   |                                                                                                                                                                                                                                                                               |  |  |  |  |
|------------------------------------------------------|---|-------------------------------------------------------------------------------------------------------------------------------------------------------------------------------------------------------------------------------------------------------------------------------|--|--|--|--|
| Business Name                                        | : | M/S SHUVO HARDWORS                                                                                                                                                                                                                                                            |  |  |  |  |
| Location                                             | : | Pochamaria, puthia, Rajshahi                                                                                                                                                                                                                                                  |  |  |  |  |
| Total Investment in BDT                              | : | BDT 1,10,000                                                                                                                                                                                                                                                                  |  |  |  |  |
| Financing                                            | : | Self BDT 60,000-(from existing business) 55%<br>Required Investment BDT 50,000/-(as equity) 45%                                                                                                                                                                               |  |  |  |  |
| Present salary/drawings<br>from business (estimates) | : | 3DT 5000/-                                                                                                                                                                                                                                                                    |  |  |  |  |
| Proposed Salary                                      | : | 5000/=                                                                                                                                                                                                                                                                        |  |  |  |  |
| Size of shop                                         | : | 15ft x 10ft=150ft                                                                                                                                                                                                                                                             |  |  |  |  |
| Security of the shop                                 | : | -                                                                                                                                                                                                                                                                             |  |  |  |  |
| Implementation                                       | : | <ul> <li>The business is planned to be scaled up by investment in existing goods like; Farm</li> <li>The business is operating by entrepreneur. Existing no employees.</li> <li>Average gain</li> <li>The farm is owned.</li> <li>Agreed grace period is 3 months.</li> </ul> |  |  |  |  |