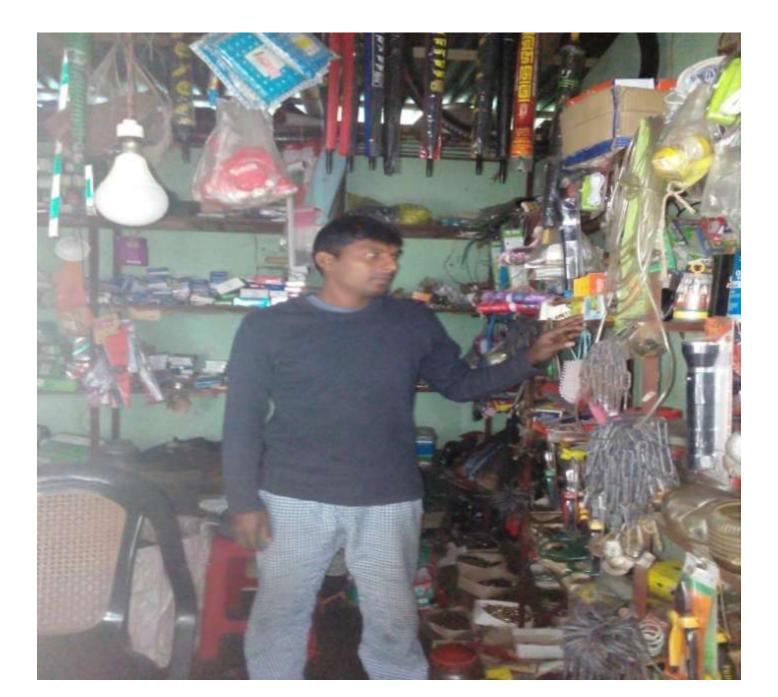

| Proposed Nobin Udyokta Business Info                 |   |                                                                                                                                                                                                                                                                               |  |  |  |  |
|------------------------------------------------------|---|-------------------------------------------------------------------------------------------------------------------------------------------------------------------------------------------------------------------------------------------------------------------------------|--|--|--|--|
| Business Name                                        | : | M/S SHUVO HARDWORS                                                                                                                                                                                                                                                            |  |  |  |  |
| Location                                             | : | Pochamaria, puthia, Rajshahi                                                                                                                                                                                                                                                  |  |  |  |  |
| Total Investment in BDT                              | : | BDT 1,10,000                                                                                                                                                                                                                                                                  |  |  |  |  |
| Financing                                            | : | Self BDT 60,000-(from existing business) 55%<br>Required Investment BDT 50,000/-(as equity) 45%                                                                                                                                                                               |  |  |  |  |
| Present salary/drawings<br>from business (estimates) | : | 3DT 5000/-                                                                                                                                                                                                                                                                    |  |  |  |  |
| Proposed Salary                                      | : | 5000/=                                                                                                                                                                                                                                                                        |  |  |  |  |
| Size of shop                                         | : | 15ft x 10ft=150ft                                                                                                                                                                                                                                                             |  |  |  |  |
| Security of the shop                                 | : | -                                                                                                                                                                                                                                                                             |  |  |  |  |
| Implementation                                       | : | <ul> <li>The business is planned to be scaled up by investment in existing goods like; Farm</li> <li>The business is operating by entrepreneur. Existing no employees.</li> <li>Average gain</li> <li>The farm is owned.</li> <li>Agreed grace period is 3 months.</li> </ul> |  |  |  |  |