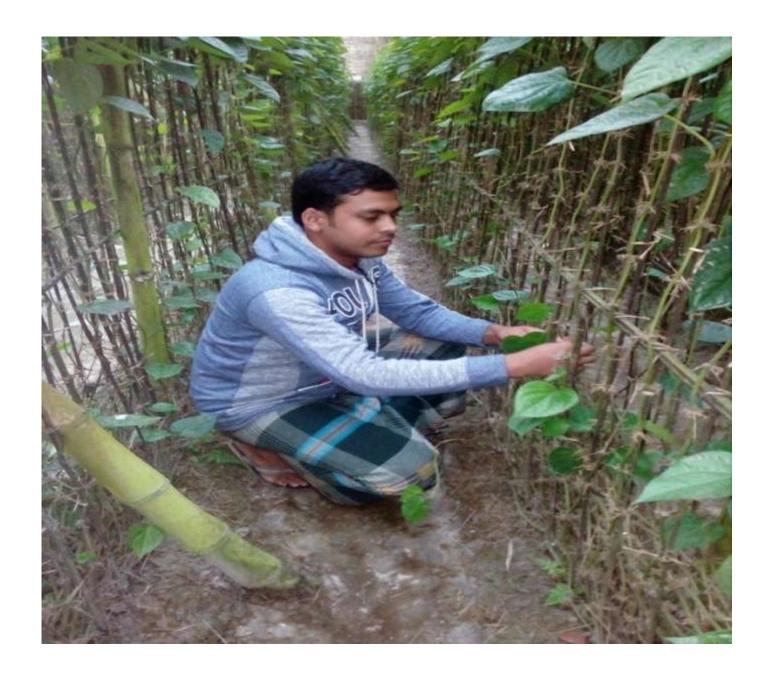

| Proposed Nobin Udyokta Business Info              |   |                                                                                                                                                                                                                                                                               |  |  |  |  |
|---------------------------------------------------|---|-------------------------------------------------------------------------------------------------------------------------------------------------------------------------------------------------------------------------------------------------------------------------------|--|--|--|--|
| Business Name                                     | : | MOTIJAN PAN KHAMAR                                                                                                                                                                                                                                                            |  |  |  |  |
| Location                                          | : | Koiamajompur, durgapur, Rajshahi                                                                                                                                                                                                                                              |  |  |  |  |
| Total Investment in BDT                           | : | BDT 100,000                                                                                                                                                                                                                                                                   |  |  |  |  |
| Financing                                         | : | equired Investment BDT 50,000/-(as equity) 50%                                                                                                                                                                                                                                |  |  |  |  |
| Present salary/drawings from business (estimates) | : | OT 5000/-                                                                                                                                                                                                                                                                     |  |  |  |  |
| Proposed Salary                                   | : | 5000/=                                                                                                                                                                                                                                                                        |  |  |  |  |
| Size of shop                                      | : | 13 decimal                                                                                                                                                                                                                                                                    |  |  |  |  |
| Security of the shop                              | : |                                                                                                                                                                                                                                                                               |  |  |  |  |
| Implementation                                    | : | <ul> <li>The business is planned to be scaled up by investment in existing goods like; Farm</li> <li>The business is operating by entrepreneur. Existing no employees.</li> <li>Average gain</li> <li>The farm is owned.</li> <li>Agreed grace period is 3 months.</li> </ul> |  |  |  |  |

# **O**PPORTUNITIES

Huge demand in the community Location of farm: koiamajompur, durgapur,Rajshahi Regular customers;