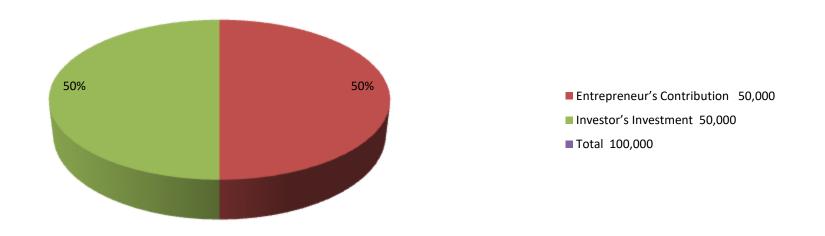

| Proposed Nobin Udyokta Business Info              |   |                                                                                                                                                                                                                                                                               |  |  |  |  |
|---------------------------------------------------|---|-------------------------------------------------------------------------------------------------------------------------------------------------------------------------------------------------------------------------------------------------------------------------------|--|--|--|--|
| Business Name                                     | : | MOTIJAN PAN KHAMAR                                                                                                                                                                                                                                                            |  |  |  |  |
| Location                                          | : | Koiamajompur, durgapur, Rajshahi                                                                                                                                                                                                                                              |  |  |  |  |
| Total Investment in BDT                           | : | BDT 100,000                                                                                                                                                                                                                                                                   |  |  |  |  |
| Financing                                         | : | equired Investment BDT 50,000/-(as equity) 50%                                                                                                                                                                                                                                |  |  |  |  |
| Present salary/drawings from business (estimates) | : | OT 5000/-                                                                                                                                                                                                                                                                     |  |  |  |  |
| Proposed Salary                                   | : | 5000/=                                                                                                                                                                                                                                                                        |  |  |  |  |
| Size of shop                                      | : | 13 decimal                                                                                                                                                                                                                                                                    |  |  |  |  |
| Security of the shop                              | : |                                                                                                                                                                                                                                                                               |  |  |  |  |
| Implementation                                    | : | <ul> <li>The business is planned to be scaled up by investment in existing goods like; Farm</li> <li>The business is operating by entrepreneur. Existing no employees.</li> <li>Average gain</li> <li>The farm is owned.</li> <li>Agreed grace period is 3 months.</li> </ul> |  |  |  |  |