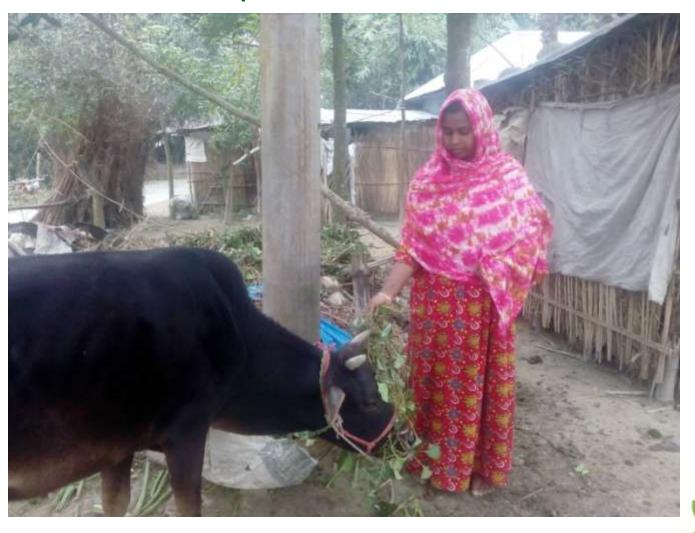

| Proposed Nobin Udyokta Business Info              |   |                                                                                                                                                                                                                                                                               |  |  |  |  |  |
|---------------------------------------------------|---|-------------------------------------------------------------------------------------------------------------------------------------------------------------------------------------------------------------------------------------------------------------------------------|--|--|--|--|--|
| Business Name                                     | : | MA GORU KHAMAR                                                                                                                                                                                                                                                                |  |  |  |  |  |
| Location                                          | : | Gopalpara, taherpur, bagmara, Rajshahi                                                                                                                                                                                                                                        |  |  |  |  |  |
| Total Investment in BDT                           | : | BDT 1,30,000                                                                                                                                                                                                                                                                  |  |  |  |  |  |
| Financing                                         | : | elf BDT 80,000-(from existing business) 62% equired Investment BDT 50,000/-(as equity) 38%                                                                                                                                                                                    |  |  |  |  |  |
| Present salary/drawings from business (estimates) | : | BDT 5000/-                                                                                                                                                                                                                                                                    |  |  |  |  |  |
| Proposed Salary                                   | : | 5000/=                                                                                                                                                                                                                                                                        |  |  |  |  |  |
| Size of shop                                      | : | 15ft x 10ft= 150ft                                                                                                                                                                                                                                                            |  |  |  |  |  |
| Security of the shop                              | : | -                                                                                                                                                                                                                                                                             |  |  |  |  |  |
| Implementation                                    | : | <ul> <li>The business is planned to be scaled up by investment in existing goods like; Farm</li> <li>The business is operating by entrepreneur. Existing no employees.</li> <li>Average gain</li> <li>The farm is owned.</li> <li>Agreed grace period is 3 months.</li> </ul> |  |  |  |  |  |

# **O**PPORTUNITIES

Huge demand in the community Location of farm : gopalpara,taherpur,bagmara,Rajshahi Regular customers;