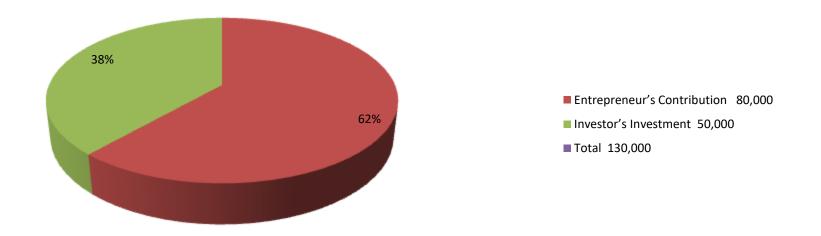

| Proposed Nobin Udyokta Business Info              |   |                                                                                                                                                                                                                                                                               |  |  |  |  |  |
|---------------------------------------------------|---|-------------------------------------------------------------------------------------------------------------------------------------------------------------------------------------------------------------------------------------------------------------------------------|--|--|--|--|--|
| Business Name                                     | : | MA GORU KHAMAR                                                                                                                                                                                                                                                                |  |  |  |  |  |
| Location                                          | : | Gopalpara, taherpur, bagmara, Rajshahi                                                                                                                                                                                                                                        |  |  |  |  |  |
| Total Investment in BDT                           | : | BDT 1,30,000                                                                                                                                                                                                                                                                  |  |  |  |  |  |
| Financing                                         | : | elf BDT 80,000-(from existing business) 62% equired Investment BDT 50,000/-(as equity) 38%                                                                                                                                                                                    |  |  |  |  |  |
| Present salary/drawings from business (estimates) | : | BDT 5000/-                                                                                                                                                                                                                                                                    |  |  |  |  |  |
| Proposed Salary                                   | : | 5000/=                                                                                                                                                                                                                                                                        |  |  |  |  |  |
| Size of shop                                      | : | 15ft x 10ft= 150ft                                                                                                                                                                                                                                                            |  |  |  |  |  |
| Security of the shop                              | : | -                                                                                                                                                                                                                                                                             |  |  |  |  |  |
| Implementation                                    | : | <ul> <li>The business is planned to be scaled up by investment in existing goods like; Farm</li> <li>The business is operating by entrepreneur. Existing no employees.</li> <li>Average gain</li> <li>The farm is owned.</li> <li>Agreed grace period is 3 months.</li> </ul> |  |  |  |  |  |

Bank service Charge

**Total fixed Cost (D)** 

Net Profit (E) [C-D)

Guard

food

Rent

**Contribution Margin (CM) [C=(A-B)** 

| Investment Breakdown |   |        |        |     |                   |        |          |  |
|----------------------|---|--------|--------|-----|-------------------|--------|----------|--|
| Existing             |   |        |        |     | Proposed          |        |          |  |
| Particulars Qty.     |   | Unit   | Amount | Qty | <b>Unit Price</b> | Amount | Proposed |  |
|                      |   | Price  | (BDT)  |     |                   | (BDT)  | Total    |  |
| gavi                 | 1 | 50,000 | 50,000 | 2   | 25000             | 50000  | 100,000  |  |
| bachor               | 1 | 30,000 | 30,000 |     |                   |        | 30,000   |  |
|                      |   |        |        |     |                   |        |          |  |
|                      |   |        |        |     |                   |        |          |  |
| Total                | 2 | 80000  | 80000  |     | 25000             | 50000  | 130000   |  |