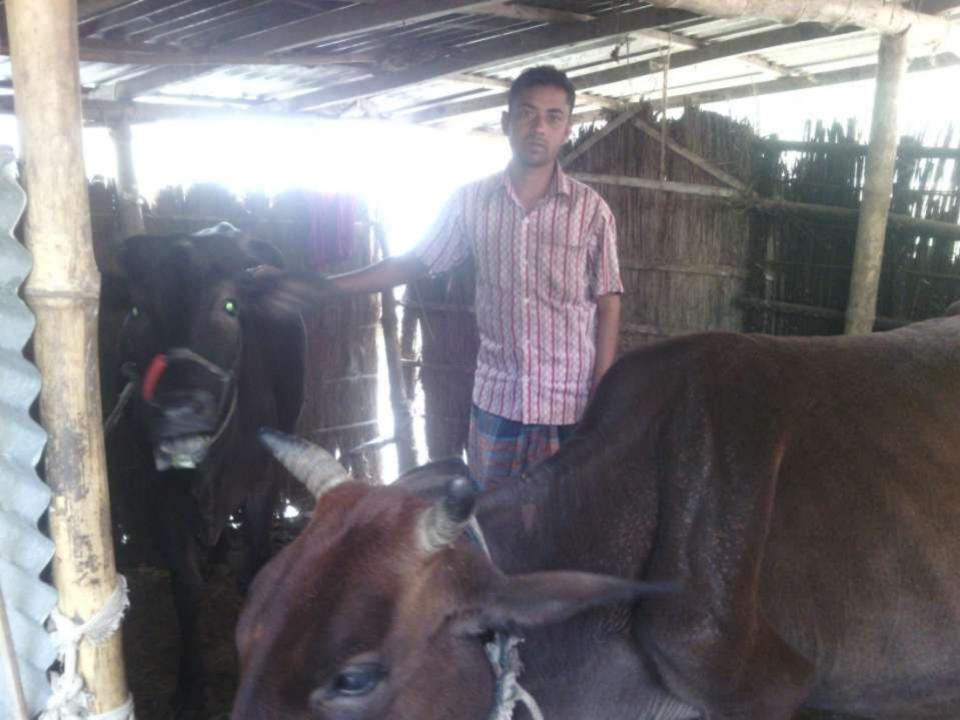

| Proposed Nobin Udyokta Business Info                 |   |                                                                                                                                                                                                                                                                                               |  |  |  |  |
|------------------------------------------------------|---|-----------------------------------------------------------------------------------------------------------------------------------------------------------------------------------------------------------------------------------------------------------------------------------------------|--|--|--|--|
| Business Name                                        | : | SAGOR GORUR KHAMAR                                                                                                                                                                                                                                                                            |  |  |  |  |
| Location                                             | : | Sultanpur, Bagha ,Rajshahi .                                                                                                                                                                                                                                                                  |  |  |  |  |
| Total Investment in BDT                              | : | BDT 130,000/-                                                                                                                                                                                                                                                                                 |  |  |  |  |
| Financing                                            | : | Self BDT 80,000/-(from existing business)62%<br>Required Investment BDT 50,000/-(as equity) 38%                                                                                                                                                                                               |  |  |  |  |
| Present salary/drawings<br>from business (estimates) | : | BDT 4,000/-                                                                                                                                                                                                                                                                                   |  |  |  |  |
| Proposed Salary                                      | : | BDT 4,000/-                                                                                                                                                                                                                                                                                   |  |  |  |  |
| Size of shop                                         | : | 20 ft x 20 ft= 400 square ft                                                                                                                                                                                                                                                                  |  |  |  |  |
| Security of the shop                                 | : | _                                                                                                                                                                                                                                                                                             |  |  |  |  |
| Implementation                                       | : | <ul> <li>The business is planned to be scaled up by investment in existing goods like; Ox Sales.</li> <li>The business is operating by entrepreneur. Existing no employees.</li> <li>The farm is own.</li> <li>Agreed grace period is 3 months.</li> <li>Average 50% gain on sale.</li> </ul> |  |  |  |  |