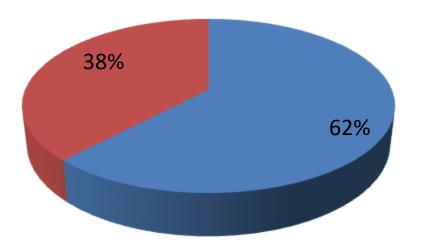

| Proposed Nobin Udyokta Business Info                 |   |                                                                                                                                                                                                                                                                                               |  |  |  |  |
|------------------------------------------------------|---|-----------------------------------------------------------------------------------------------------------------------------------------------------------------------------------------------------------------------------------------------------------------------------------------------|--|--|--|--|
| Business Name                                        | : | SAGOR GORUR KHAMAR                                                                                                                                                                                                                                                                            |  |  |  |  |
| Location                                             | : | Sultanpur, Bagha ,Rajshahi .                                                                                                                                                                                                                                                                  |  |  |  |  |
| Total Investment in BDT                              | : | BDT 130,000/-                                                                                                                                                                                                                                                                                 |  |  |  |  |
| Financing                                            | : | Self BDT 80,000/-(from existing business)62%<br>Required Investment BDT 50,000/-(as equity) 38%                                                                                                                                                                                               |  |  |  |  |
| Present salary/drawings<br>from business (estimates) | : | BDT 4,000/-                                                                                                                                                                                                                                                                                   |  |  |  |  |
| Proposed Salary                                      | : | BDT 4,000/-                                                                                                                                                                                                                                                                                   |  |  |  |  |
| Size of shop                                         | : | 20 ft x 20 ft= 400 square ft                                                                                                                                                                                                                                                                  |  |  |  |  |
| Security of the shop                                 | : | _                                                                                                                                                                                                                                                                                             |  |  |  |  |
| Implementation                                       | : | <ul> <li>The business is planned to be scaled up by investment in existing goods like; Ox Sales.</li> <li>The business is operating by entrepreneur. Existing no employees.</li> <li>The farm is own.</li> <li>Agreed grace period is 3 months.</li> <li>Average 50% gain on sale.</li> </ul> |  |  |  |  |