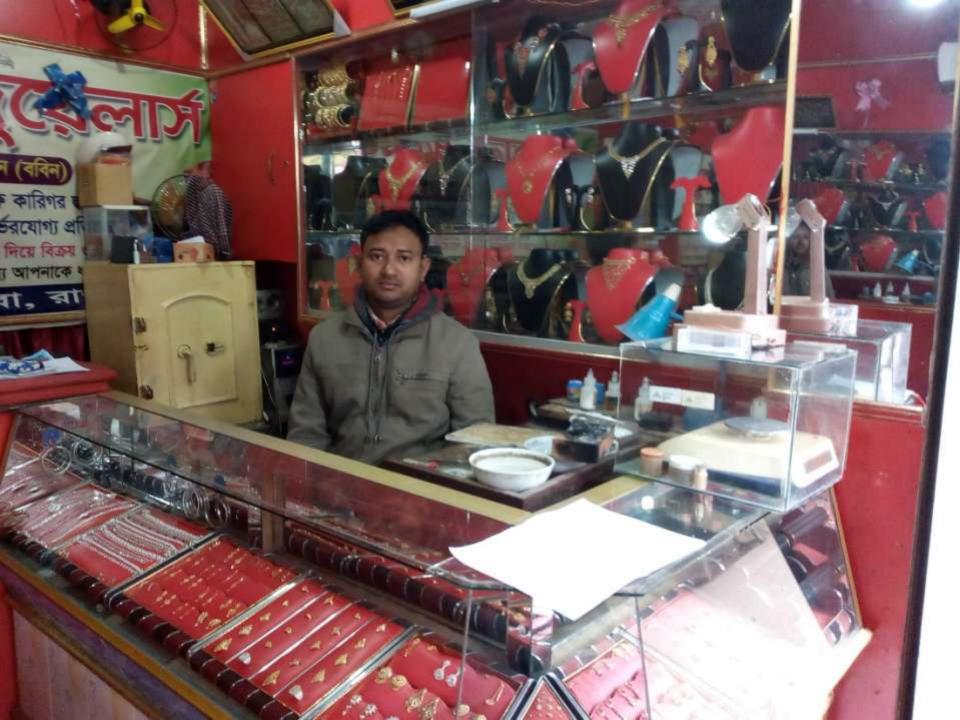

| Proposed Nobin Udyokta Business Info                 |   |                                                                                                                                                                                                                                                           |  |  |  |  |
|------------------------------------------------------|---|-----------------------------------------------------------------------------------------------------------------------------------------------------------------------------------------------------------------------------------------------------------|--|--|--|--|
| Business Name                                        | : | PAYEL JOWELARS.                                                                                                                                                                                                                                           |  |  |  |  |
| Location                                             | : | Kadirgong,Sananibas,Rajshahi .                                                                                                                                                                                                                            |  |  |  |  |
| Total Investment in BDT                              | : | BDT 650,000/-                                                                                                                                                                                                                                             |  |  |  |  |
| Financing                                            | : | Self BDT 600,000/-(from existing business) 98%<br>Required Investment BDT 50,000/-(as equity)8%                                                                                                                                                           |  |  |  |  |
| Present salary/drawings<br>from business (estimates) | : | BDT 5,000/-                                                                                                                                                                                                                                               |  |  |  |  |
| Proposed Salary                                      | : | BDT 5,000/-                                                                                                                                                                                                                                               |  |  |  |  |
| Size of shop                                         | : | 16ft x 8ft= 128 square ft.                                                                                                                                                                                                                                |  |  |  |  |
| Security of the shop                                 | : | NO.                                                                                                                                                                                                                                                       |  |  |  |  |
| Implementation                                       | : | <ul> <li>The business is planned to be scaled up by investment in existing goods like Jowelars.</li> <li>The business is operating by entrepreneur. Existing no employees.</li> <li>The Shop is own.</li> <li>Agreed grace period is 3 months.</li> </ul> |  |  |  |  |