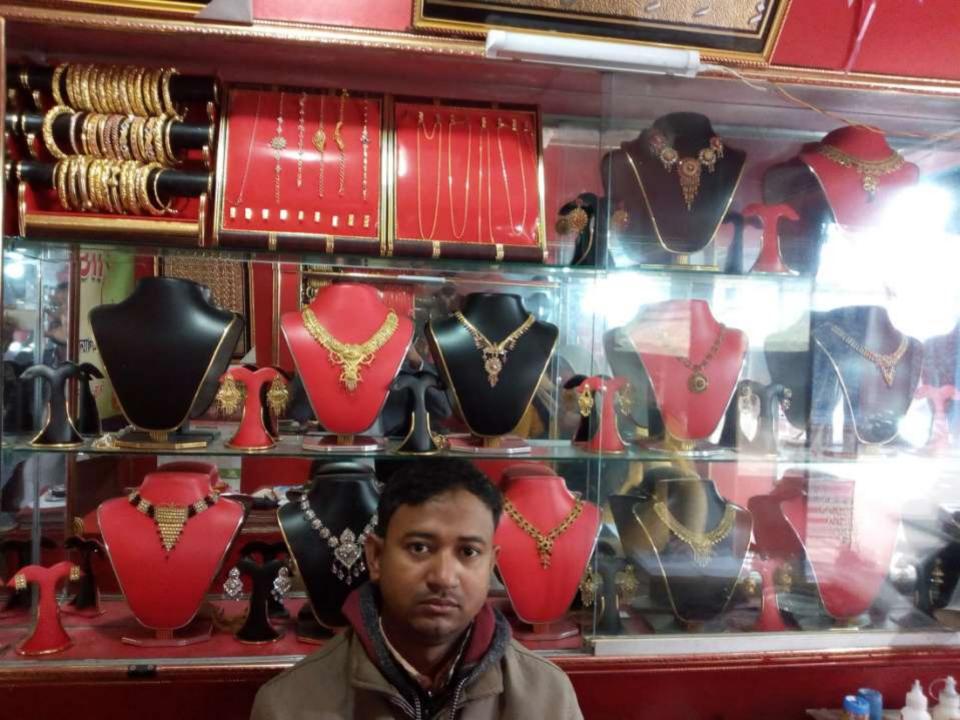

| Proposed Nobin Udyokta Business Info                 |   |                                                                                                                                                                                                                                                           |  |  |  |  |
|------------------------------------------------------|---|-----------------------------------------------------------------------------------------------------------------------------------------------------------------------------------------------------------------------------------------------------------|--|--|--|--|
| Business Name                                        | : | PAYEL JOWELARS.                                                                                                                                                                                                                                           |  |  |  |  |
| Location                                             | : | Kadirgong,Sananibas,Rajshahi .                                                                                                                                                                                                                            |  |  |  |  |
| Total Investment in BDT                              | : | BDT 650,000/-                                                                                                                                                                                                                                             |  |  |  |  |
| Financing                                            | : | Self BDT 600,000/-(from existing business) 98%<br>Required Investment BDT 50,000/-(as equity)8%                                                                                                                                                           |  |  |  |  |
| Present salary/drawings<br>from business (estimates) | : | BDT 5,000/-                                                                                                                                                                                                                                               |  |  |  |  |
| Proposed Salary                                      | : | BDT 5,000/-                                                                                                                                                                                                                                               |  |  |  |  |
| Size of shop                                         | : | 16ft x 8ft= 128 square ft.                                                                                                                                                                                                                                |  |  |  |  |
| Security of the shop                                 | : | NO.                                                                                                                                                                                                                                                       |  |  |  |  |
| Implementation                                       | : | <ul> <li>The business is planned to be scaled up by investment in existing goods like Jowelars.</li> <li>The business is operating by entrepreneur. Existing no employees.</li> <li>The Shop is own.</li> <li>Agreed grace period is 3 months.</li> </ul> |  |  |  |  |