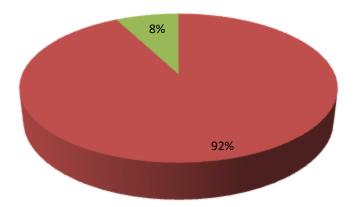

| Proposed Nobin Udyokta Business Info                 |   |                                                                                                                                                                                                                                                           |  |  |  |  |
|------------------------------------------------------|---|-----------------------------------------------------------------------------------------------------------------------------------------------------------------------------------------------------------------------------------------------------------|--|--|--|--|
| Business Name                                        | : | PAYEL JOWELARS.                                                                                                                                                                                                                                           |  |  |  |  |
| Location                                             | : | Kadirgong,Sananibas,Rajshahi .                                                                                                                                                                                                                            |  |  |  |  |
| Total Investment in BDT                              | : | BDT 650,000/-                                                                                                                                                                                                                                             |  |  |  |  |
| Financing                                            | : | Self BDT 600,000/-(from existing business) 98%<br>Required Investment BDT 50,000/-(as equity)8%                                                                                                                                                           |  |  |  |  |
| Present salary/drawings<br>from business (estimates) | : | BDT 5,000/-                                                                                                                                                                                                                                               |  |  |  |  |
| Proposed Salary                                      | : | BDT 5,000/-                                                                                                                                                                                                                                               |  |  |  |  |
| Size of shop                                         | : | 16ft x 8ft= 128 square ft.                                                                                                                                                                                                                                |  |  |  |  |
| Security of the shop                                 | : | NO.                                                                                                                                                                                                                                                       |  |  |  |  |
| Implementation                                       | : | <ul> <li>The business is planned to be scaled up by investment in existing goods like Jowelars.</li> <li>The business is operating by entrepreneur. Existing no employees.</li> <li>The Shop is own.</li> <li>Agreed grace period is 3 months.</li> </ul> |  |  |  |  |