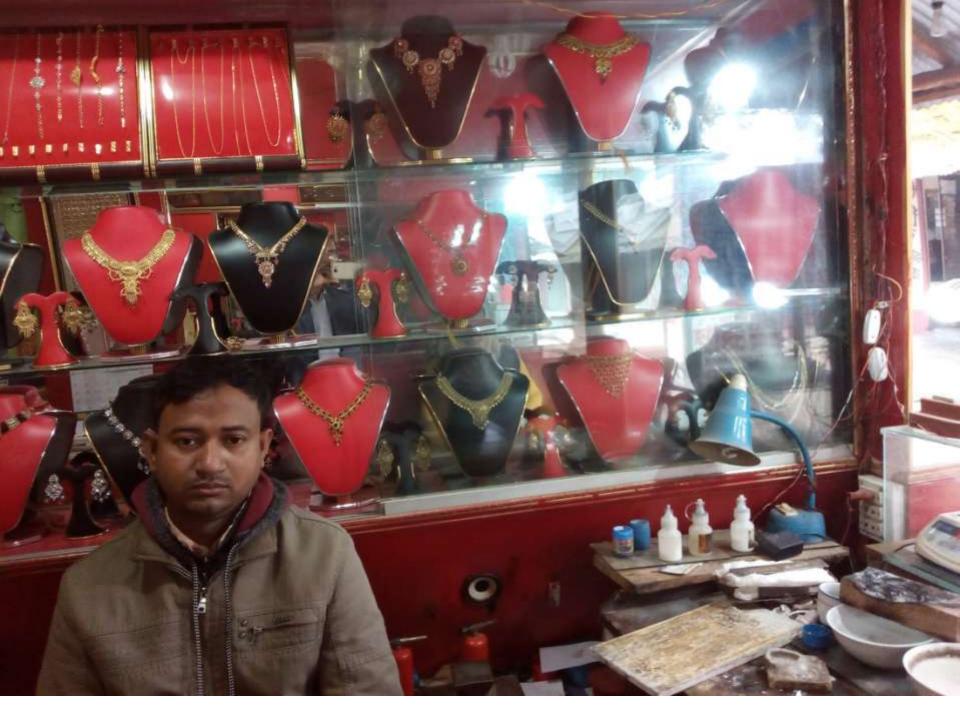

| Proposed Nobin Udyokta Business Info                 |   |                                                                                                                                                                                                                                                           |  |  |  |  |
|------------------------------------------------------|---|-----------------------------------------------------------------------------------------------------------------------------------------------------------------------------------------------------------------------------------------------------------|--|--|--|--|
| Business Name                                        | : | PAYEL JOWELARS.                                                                                                                                                                                                                                           |  |  |  |  |
| Location                                             | : | Kadirgong,Sananibas,Rajshahi .                                                                                                                                                                                                                            |  |  |  |  |
| Total Investment in BDT                              | : | BDT 650,000/-                                                                                                                                                                                                                                             |  |  |  |  |
| Financing                                            | : | Self BDT 600,000/-(from existing business) 98%<br>Required Investment BDT 50,000/-(as equity)8%                                                                                                                                                           |  |  |  |  |
| Present salary/drawings<br>from business (estimates) | : | BDT 5,000/-                                                                                                                                                                                                                                               |  |  |  |  |
| Proposed Salary                                      | : | BDT 5,000/-                                                                                                                                                                                                                                               |  |  |  |  |
| Size of shop                                         | : | 16ft x 8ft= 128 square ft.                                                                                                                                                                                                                                |  |  |  |  |
| Security of the shop                                 | : | NO.                                                                                                                                                                                                                                                       |  |  |  |  |
| Implementation                                       | : | <ul> <li>The business is planned to be scaled up by investment in existing goods like Jowelars.</li> <li>The business is operating by entrepreneur. Existing no employees.</li> <li>The Shop is own.</li> <li>Agreed grace period is 3 months.</li> </ul> |  |  |  |  |