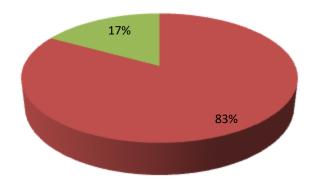

| Proposed Nobin Udyokta Business Info              |   |                                                                                                                                                                                                                                                        |  |  |  |  |  |
|---------------------------------------------------|---|--------------------------------------------------------------------------------------------------------------------------------------------------------------------------------------------------------------------------------------------------------|--|--|--|--|--|
| Business Name                                     | : | MOSSO KHAMAR                                                                                                                                                                                                                                           |  |  |  |  |  |
| Location                                          | : | Koyra.                                                                                                                                                                                                                                                 |  |  |  |  |  |
| Total Investment in BDT                           | : | BDT 295,000/-                                                                                                                                                                                                                                          |  |  |  |  |  |
| Financing                                         | : | elf BDT 245,000/-(from existing business) 83% Required Investment BDT 50,000/-(as equity)17%                                                                                                                                                           |  |  |  |  |  |
| Present salary/drawings from business (estimates) | : | OT 5,000/-                                                                                                                                                                                                                                             |  |  |  |  |  |
| Proposed Salary                                   | : | BDT 5,000/-                                                                                                                                                                                                                                            |  |  |  |  |  |
| Size of shop                                      | : | 6 Acores.                                                                                                                                                                                                                                              |  |  |  |  |  |
| Security of the shop                              | : | 660,000/=                                                                                                                                                                                                                                              |  |  |  |  |  |
| Implementation                                    | : | <ul> <li>The business is planned to be scaled up by investment in existing goods like Fish.</li> <li>The business is operating by entrepreneur. Existing no employees.</li> <li>The farm is rent.</li> <li>Agreed grace period is 3 months.</li> </ul> |  |  |  |  |  |