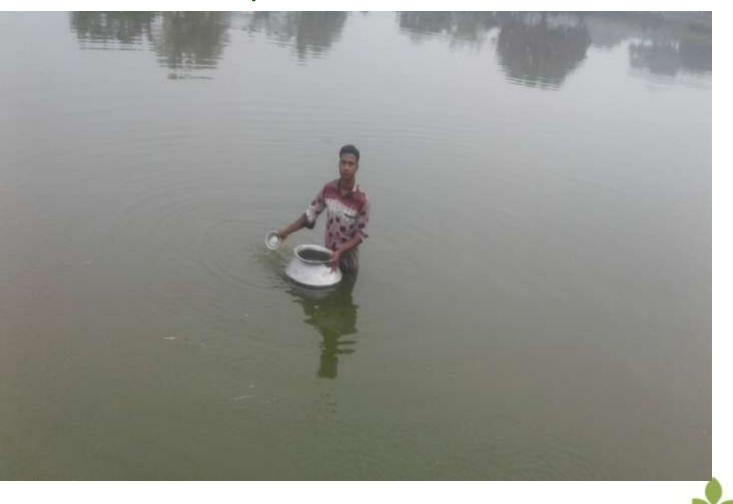

#### **Proposed NU Business Name: MOSSO KHAMAR.**



Project identification and prepared by: Md. Sohel Mia, Rajshahi Unit, Rajshahi

Project verified by: Mst.Lailatun.



| Brief Bio of The Proposed Nobin Udyokta                                                                        |   |                                                                                                                                                                                                |  |  |  |  |  |
|----------------------------------------------------------------------------------------------------------------|---|------------------------------------------------------------------------------------------------------------------------------------------------------------------------------------------------|--|--|--|--|--|
| Name