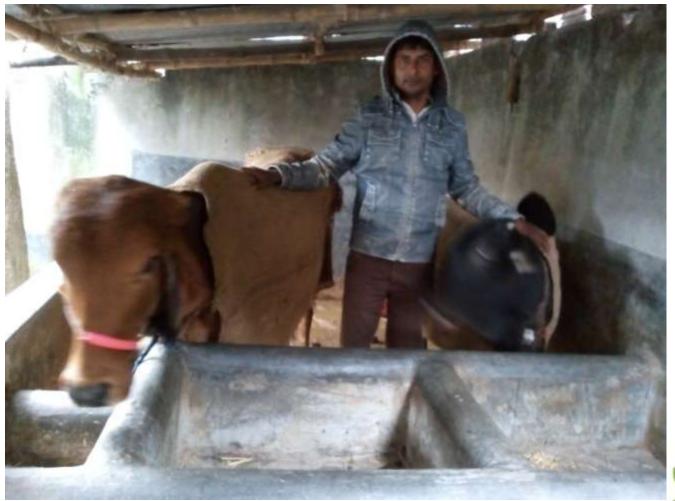

#### **Proposed NU Business Name: Somon Ghuror Khamar.**



Project identification and prepared by: Md. Sohel Mia, Rajshahi Unit, Rajshahi

Project verified by: Mst.Lailatun.



Grameen Shakti Samajik Byabosha Ltd.

| Brief Bio of The Proposed Nobin Udyokta                                                                        |   |                                                                                                                                                                                                                  |  |
|----------------------------------------------------------------------------------------------------------------|---|-----------------------------------------------------------------------------------------------------------------------------------------------------------------------------------------------