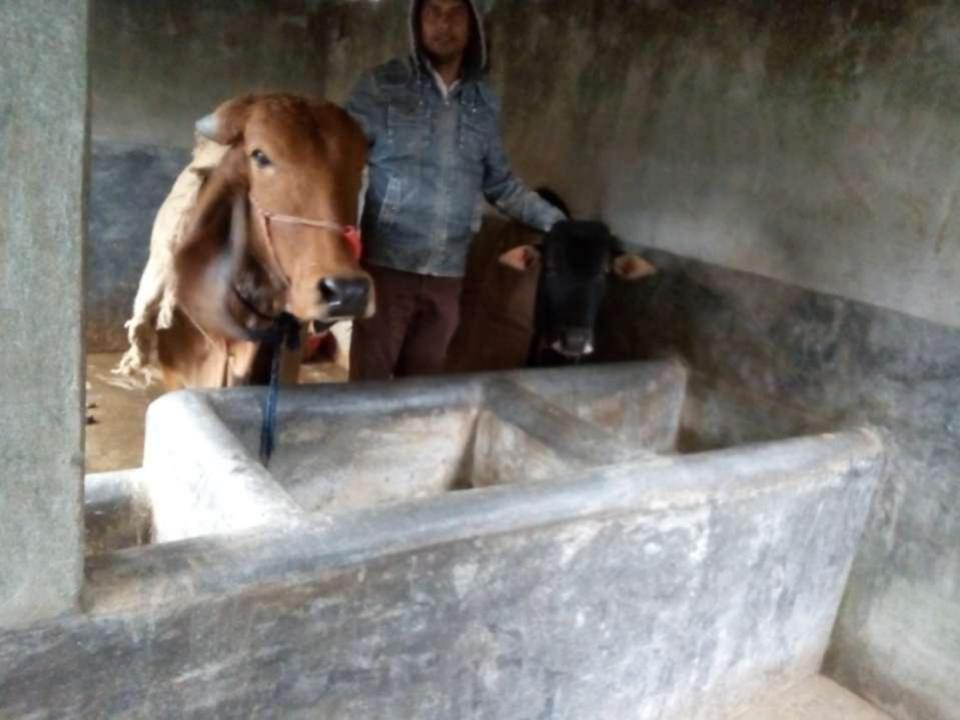

| Proposed Nobin Udyokta Business Info              |   |                                                                                                                                                                                                                                                      |  |  |  |  |
|---------------------------------------------------|---|------------------------------------------------------------------------------------------------------------------------------------------------------------------------------------------------------------------------------------------------------|--|--|--|--|
| Business Name                                     | : | Somon Ghuror Khamar.                                                                                                                                                                                                                                 |  |  |  |  |
| Location                                          | : | Zotrabon, damkora, pava.                                                                                                                                                                                                                             |  |  |  |  |
| Total Investment in BDT                           | : | BDT 150,000/-                                                                                                                                                                                                                                        |  |  |  |  |
| Financing                                         | : | Self BDT 100,000/-(from existing business) 67% Required Investment BDT 50,000/-(as equity)33%                                                                                                                                                        |  |  |  |  |
| Present salary/drawings from business (estimates) | : | BDT 5,000/-                                                                                                                                                                                                                                          |  |  |  |  |
| Proposed Salary                                   | : | BDT 5,000/-                                                                                                                                                                                                                                          |  |  |  |  |
| Size of shop                                      | : | 15ft x 10ft= 150 square ft.                                                                                                                                                                                                                          |  |  |  |  |
| Security of the shop                              | : | NO.                                                                                                                                                                                                                                                  |  |  |  |  |
| Implementation                                    | : | <ul> <li>The business is planned to be scaled up by investment in existing goods like Cow.</li> <li>The business is operating by entrepreneur. Existing no employees.</li> <li>The farm is own.</li> <li>Agreed grace period is 3 months.</li> </ul> |  |  |  |  |

| Investment Breakdown |          |          |         |  |  |
|----------------------|----------|----------|---------|--|--|
| Particulars          | Existing | Proposed | Total   |  |  |
| Cow                  | 100,000  |          | 100,000 |  |  |
| Cow                  |          | 50000    | 50000   |  |  |
| total                | 150,000  | 50,000   | 150,000 |  |  |