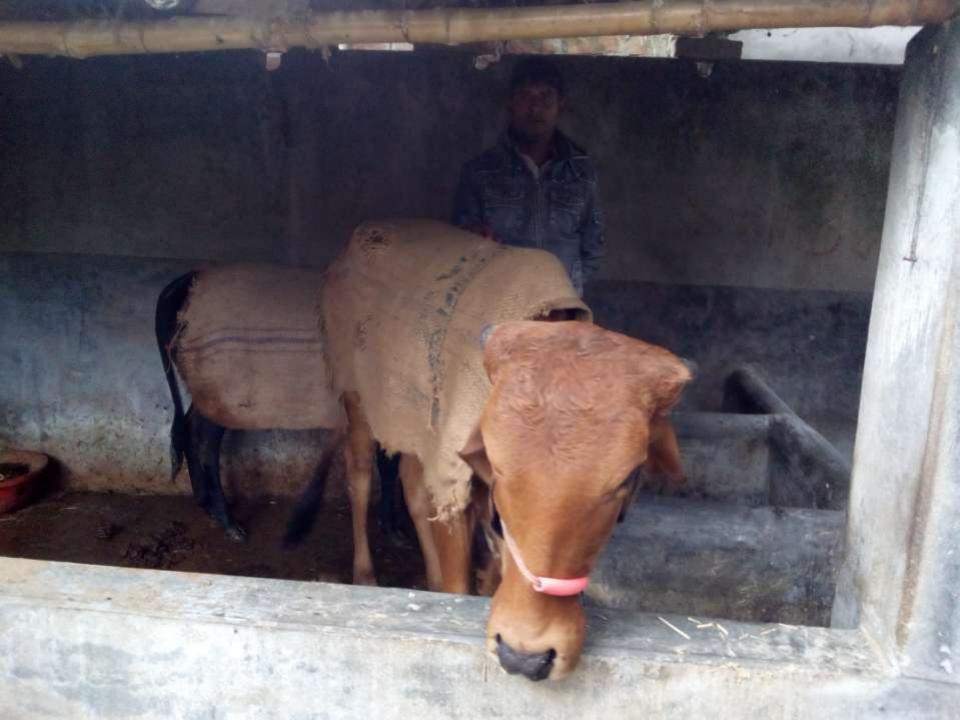

| Proposed Nobin Udyokta Business Info              |   |                                                                                                                                                                                                                                                      |  |  |  |  |
|---------------------------------------------------|---|------------------------------------------------------------------------------------------------------------------------------------------------------------------------------------------------------------------------------------------------------|--|--|--|--|
| Business Name                                     | : | Somon Ghuror Khamar.                                                                                                                                                                                                                                 |  |  |  |  |
| Location                                          | : | Zotrabon, damkora, pava.                                                                                                                                                                                                                             |  |  |  |  |
| Total Investment in BDT                           | : | BDT 150,000/-                                                                                                                                                                                                                                        |  |  |  |  |
| Financing                                         | : | Self BDT 100,000/-(from existing business) 67% Required Investment BDT 50,000/-(as equity)33%                                                                                                                                                        |  |  |  |  |
| Present salary/drawings from business (estimates) | : | BDT 5,000/-                                                                                                                                                                                                                                          |  |  |  |  |
| Proposed Salary                                   | : | BDT 5,000/-                                                                                                                                                                                                                                          |  |  |  |  |
| Size of shop                                      | : | 15ft x 10ft= 150 square ft.                                                                                                                                                                                                                          |  |  |  |  |
| Security of the shop                              | : | NO.                                                                                                                                                                                                                                                  |  |  |  |  |
| Implementation                                    | : | <ul> <li>The business is planned to be scaled up by investment in existing goods like Cow.</li> <li>The business is operating by entrepreneur. Existing no employees.</li> <li>The farm is own.</li> <li>Agreed grace period is 3 months.</li> </ul> |  |  |  |  |

| Investment Breakdown |          |          |         |  |  |
|----------------------|----------|----------|---------|--|--|
| Particulars          | Existing | Proposed | Total   |  |  |
| Cow                  | 100,000  |          | 100,000 |  |  |
| Cow                  |          | 50000    | 50000   |  |  |
| total                | 150,000  | 50,000   | 150,000 |  |  |