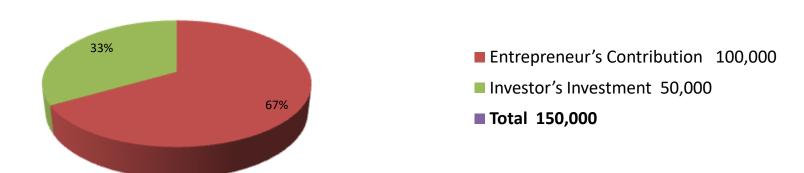

| Proposed Nobin Udyokta Business Info              |   |                                                                                                                                                                                                                                                      |  |  |  |  |
|---------------------------------------------------|---|------------------------------------------------------------------------------------------------------------------------------------------------------------------------------------------------------------------------------------------------------|--|--|--|--|
| Business Name                                     | : | Somon Ghuror Khamar.                                                                                                                                                                                                                                 |  |  |  |  |
| Location                                          | : | Zotrabon, damkora, pava.                                                                                                                                                                                                                             |  |  |  |  |
| Total Investment in BDT                           | : | BDT 150,000/-                                                                                                                                                                                                                                        |  |  |  |  |
| Financing                                         | : | Self BDT 100,000/-(from existing business) 67% Required Investment BDT 50,000/-(as equity)33%                                                                                                                                                        |  |  |  |  |
| Present salary/drawings from business (estimates) | : | BDT 5,000/-                                                                                                                                                                                                                                          |  |  |  |  |
| Proposed Salary                                   | : | BDT 5,000/-                                                                                                                                                                                                                                          |  |  |  |  |
| Size of shop                                      | : | 15ft x 10ft= 150 square ft.                                                                                                                                                                                                                          |  |  |  |  |
| Security of the shop                              | : | NO.                                                                                                                                                                                                                                                  |  |  |  |  |
| Implementation                                    | : | <ul> <li>The business is planned to be scaled up by investment in existing goods like Cow.</li> <li>The business is operating by entrepreneur. Existing no employees.</li> <li>The farm is own.</li> <li>Agreed grace period is 3 months.</li> </ul> |  |  |  |  |

| Investment Breakdown |          |          |         |  |  |
|----------------------|----------|----------|---------|--|--|
| Particulars          | Existing | Proposed | Total   |  |  |
| Cow                  | 100,000  |          | 100,000 |  |  |
| Cow                  |          | 50000    | 50000   |  |  |
| total                | 150,000  | 50,000   | 150,000 |  |  |

#### **Source of Finance**