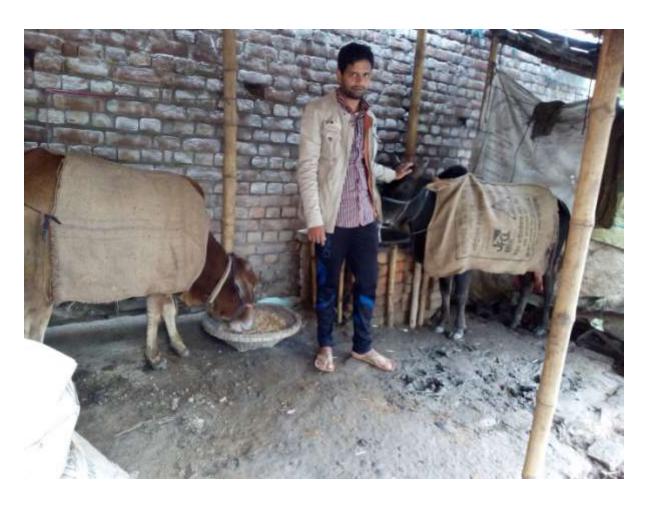

| Proposed Nobin Udyokta Business Info              |   |                                                                                                                                                                                                                                                      |  |  |  |  |
|---------------------------------------------------|---|------------------------------------------------------------------------------------------------------------------------------------------------------------------------------------------------------------------------------------------------------|--|--|--|--|
| Business Name                                     | : | Issa Ghuror Khamar.                                                                                                                                                                                                                                  |  |  |  |  |
| Location                                          | : | Zotrabon, damkora, pava.                                                                                                                                                                                                                             |  |  |  |  |
| Total Investment in BDT                           | : | BDT 120,000/-                                                                                                                                                                                                                                        |  |  |  |  |
| Financing                                         | : | Self BDT 70,000/-(from existing business) 58% Required Investment BDT 50,000/-(as equity)42%                                                                                                                                                         |  |  |  |  |
| Present salary/drawings from business (estimates) | : | BDT 5,000/-                                                                                                                                                                                                                                          |  |  |  |  |
| Proposed Salary                                   | : | BDT 5,000/-                                                                                                                                                                                                                                          |  |  |  |  |
| Size of shop                                      | : | 15ft x 10ft= 150 square ft.                                                                                                                                                                                                                          |  |  |  |  |
| Security of the shop                              | : | NO.                                                                                                                                                                                                                                                  |  |  |  |  |
| Implementation                                    | : | <ul> <li>The business is planned to be scaled up by investment in existing goods like Cow.</li> <li>The business is operating by entrepreneur. Existing no employees.</li> <li>The farm is own.</li> <li>Agreed grace period is 3 months.</li> </ul> |  |  |  |  |

# **FAMILY PICTURE**