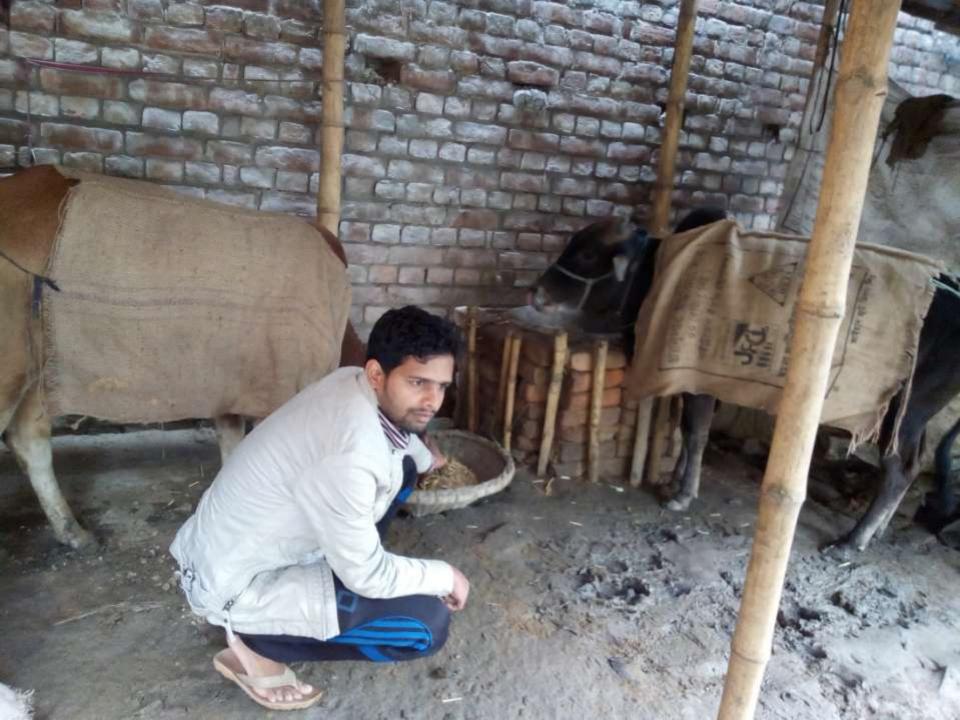

| Proposed Nobin Udyokta Business Info              |   |                                                                                                                                                                                                                                                      |  |  |  |  |
|---------------------------------------------------|---|------------------------------------------------------------------------------------------------------------------------------------------------------------------------------------------------------------------------------------------------------|--|--|--|--|
| Business Name                                     | : | Issa Ghuror Khamar.                                                                                                                                                                                                                                  |  |  |  |  |
| Location                                          | : | Zotrabon, damkora, pava.                                                                                                                                                                                                                             |  |  |  |  |
| Total Investment in BDT                           | : | BDT 120,000/-                                                                                                                                                                                                                                        |  |  |  |  |
| Financing                                         | : | Self BDT 70,000/-(from existing business) 58% Required Investment BDT 50,000/-(as equity)42%                                                                                                                                                         |  |  |  |  |
| Present salary/drawings from business (estimates) | : | BDT 5,000/-                                                                                                                                                                                                                                          |  |  |  |  |
| Proposed Salary                                   | : | BDT 5,000/-                                                                                                                                                                                                                                          |  |  |  |  |
| Size of shop                                      | : | 15ft x 10ft= 150 square ft.                                                                                                                                                                                                                          |  |  |  |  |
| Security of the shop                              | : | NO.                                                                                                                                                                                                                                                  |  |  |  |  |
| Implementation                                    | : | <ul> <li>The business is planned to be scaled up by investment in existing goods like Cow.</li> <li>The business is operating by entrepreneur. Existing no employees.</li> <li>The farm is own.</li> <li>Agreed grace period is 3 months.</li> </ul> |  |  |  |  |

# **FAMILY PICTURE**