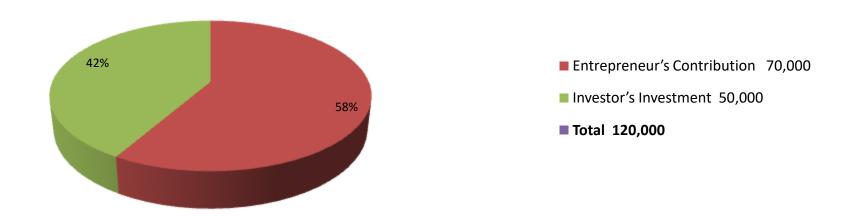

| Proposed Nobin Udyokta Business Info              |   |                                                                                                                                                                                                                                                      |  |  |  |  |
|---------------------------------------------------|---|------------------------------------------------------------------------------------------------------------------------------------------------------------------------------------------------------------------------------------------------------|--|--|--|--|
| Business Name                                     | : | Issa Ghuror Khamar.                                                                                                                                                                                                                                  |  |  |  |  |
| Location                                          | : | Zotrabon, damkora, pava.                                                                                                                                                                                                                             |  |  |  |  |
| Total Investment in BDT                           | : | BDT 120,000/-                                                                                                                                                                                                                                        |  |  |  |  |
| Financing                                         | : | Self BDT 70,000/-(from existing business) 58% Required Investment BDT 50,000/-(as equity)42%                                                                                                                                                         |  |  |  |  |
| Present salary/drawings from business (estimates) | : | BDT 5,000/-                                                                                                                                                                                                                                          |  |  |  |  |
| Proposed Salary                                   | : | BDT 5,000/-                                                                                                                                                                                                                                          |  |  |  |  |
| Size of shop                                      | : | 15ft x 10ft= 150 square ft.                                                                                                                                                                                                                          |  |  |  |  |
| Security of the shop                              | : | NO.                                                                                                                                                                                                                                                  |  |  |  |  |
| Implementation                                    | : | <ul> <li>The business is planned to be scaled up by investment in existing goods like Cow.</li> <li>The business is operating by entrepreneur. Existing no employees.</li> <li>The farm is own.</li> <li>Agreed grace period is 3 months.</li> </ul> |  |  |  |  |

| Investment Breakdown |          |          |         |  |  |
|----------------------|----------|----------|---------|--|--|
| Particulars          | Existing | Proposed | Total   |  |  |
| Cow                  | 70,000   |          | 70,000  |  |  |
| Cow                  |          | 50000    | 50000   |  |  |
| total                | 70,000   | 50,000   | 120,000 |  |  |