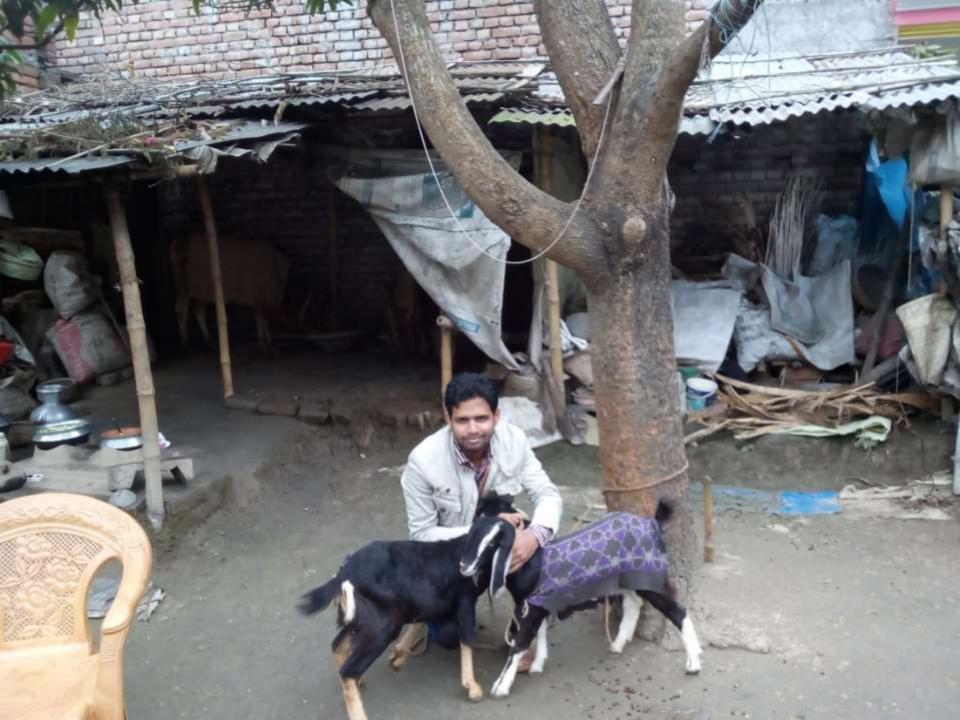

#### **Proposed NU Business Name: Issa Ghuror Khamar.**

Project identification and prepared by: Md. Sohel Mia, Rajshahi Unit, Rajshahi

Project verified by: Mst.Lailatun.

| Brief Bio of The Proposed Nobin Udyokta                                                                                                         |         |                                                                                                                                                                                                             |  |  |
|-------------------------------------------------------------------------------------------------------------------------------------------------|---------|-------------------------------------------------------------------------------------------------------------------------------------------------------------------------------------------------------------|--|--|
| Name                                                                                                                                            | :       | MD.RASIDUL ISLAM.                                                                                                                                                                                           |  |  |
| Age                                                                                                                                             | :       | 11/04/1996(21 Years)                                                                                                                                                                                        |  |  |
| Education, till to date                                                                                                                         | :       | B.A Running.                                                                                                                                                                                                |  |  |
| Marital status                                                                                                                                  | :       | Unmarried.                                                                                                                                                                                                  |  |  |
| Children                                                                                                                                        | :       | N/A                                                                                                                                                                                                         |  |  |
| No. of siblings:                                                                                                                                | :       | 1 Sister.                                                                                                                                                                                                   |  |  |
| Address                                                                                                                                         | :       | Vill: Zotrabon, P.O: Damkora, P.S:paba, Dist: Rajshahi                                                                                                                                                      |  |  |
| Parent's and GB related Info (i) Who is GB member (ii) Mother's name (iii) Father's name (iv) GB member's info                                  | : : : : | Mother Father MST.RUPALI BEGUM. MD. TAHAJUL ISLAM. Branch: parila paba, Centre # 3(Female), Member ID: 1443/3, Group No: 04. Member since:2005 to 2012 and rejion 16/09/15.(7 Years.) First loan: BDT 5,000 |  |  |
| Further Information: (v) Who pays GB loan installment (vi) Mobile lady (vii) Grameen Education Loan (viii) Any other loan like GB, BRAC ASA etc | : : :   | Existing Loan: BDT 30,000. Outstanding loan:20472. Father. No No No                                                                                                                                         |  |  |

| Proposed Nobin Udyokta Business Info              |   |                                                                                                                                                                                                                                                      |  |  |  |  |
|---------------------------------------------------|---|------------------------------------------------------------------------------------------------------------------------------------------------------------------------------------------------------------------------------------------------------|--|--|--|--|
| Business Name                                     | : | Issa Ghuror Khamar.                                                                                                                                                                                                                                  |  |  |  |  |
| Location                                          | : | Zotrabon, damkora, pava.                                                                                                                                                                                                                             |  |  |  |  |
| Total Investment in BDT                           | : | BDT 120,000/-                                                                                                                                                                                                                                        |  |  |  |  |
| Financing                                         | : | Self BDT 70,000/-(from existing business) 58% Required Investment BDT 50,000/-(as equity)42%                                                                                                                                                         |  |  |  |  |
| Present salary/drawings from business (estimates) | : | BDT 5,000/-                                                                                                                                                                                                                                          |  |  |  |  |
| Proposed Salary                                   | : | BDT 5,000/-                                                                                                                                                                                                                                          |  |  |  |  |
| Size of shop                                      | : | 15ft x 10ft= 150 square ft.                                                                                                                                                                                                                          |  |  |  |  |
| Security of the shop                              | : | NO.                                                                                                                                                                                                                                                  |  |  |  |  |
| Implementation                                    | : | <ul> <li>The business is planned to be scaled up by investment in existing goods like Cow.</li> <li>The business is operating by entrepreneur. Existing no employees.</li> <li>The farm is own.</li> <li>Agreed grace period is 3 months.</li> </ul> |  |  |  |  |