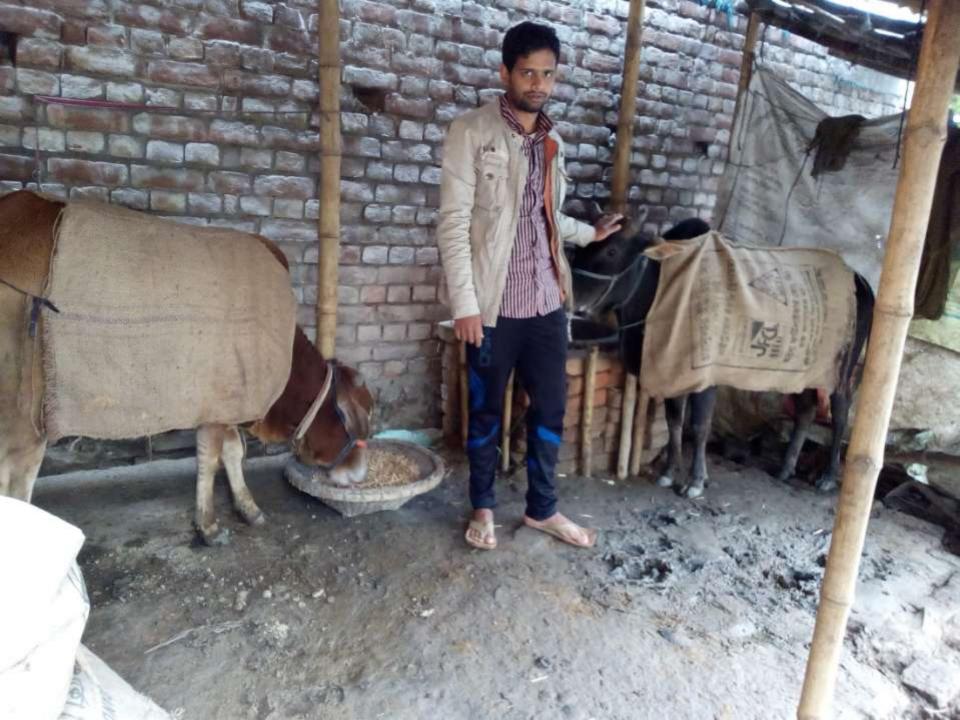

| Proposed Nobin Udyokta Business Info              |   |                                                                                                                                                                                                                                                      |  |  |  |  |
|---------------------------------------------------|---|------------------------------------------------------------------------------------------------------------------------------------------------------------------------------------------------------------------------------------------------------|--|--|--|--|
| Business Name                                     | : | Issa Ghuror Khamar.                                                                                                                                                                                                                                  |  |  |  |  |
| Location                                          | : | Zotrabon, damkora, pava.                                                                                                                                                                                                                             |  |  |  |  |
| Total Investment in BDT                           | : | BDT 120,000/-                                                                                                                                                                                                                                        |  |  |  |  |
| Financing                                         | : | Self BDT 70,000/-(from existing business) 58% Required Investment BDT 50,000/-(as equity)42%                                                                                                                                                         |  |  |  |  |
| Present salary/drawings from business (estimates) | : | BDT 5,000/-                                                                                                                                                                                                                                          |  |  |  |  |
| Proposed Salary                                   | : | BDT 5,000/-                                                                                                                                                                                                                                          |  |  |  |  |
| Size of shop                                      | : | 15ft x 10ft= 150 square ft.                                                                                                                                                                                                                          |  |  |  |  |
| Security of the shop                              | : | NO.                                                                                                                                                                                                                                                  |  |  |  |  |
| Implementation                                    | : | <ul> <li>The business is planned to be scaled up by investment in existing goods like Cow.</li> <li>The business is operating by entrepreneur. Existing no employees.</li> <li>The farm is own.</li> <li>Agreed grace period is 3 months.</li> </ul> |  |  |  |  |

# **FAMILY PICTURE**