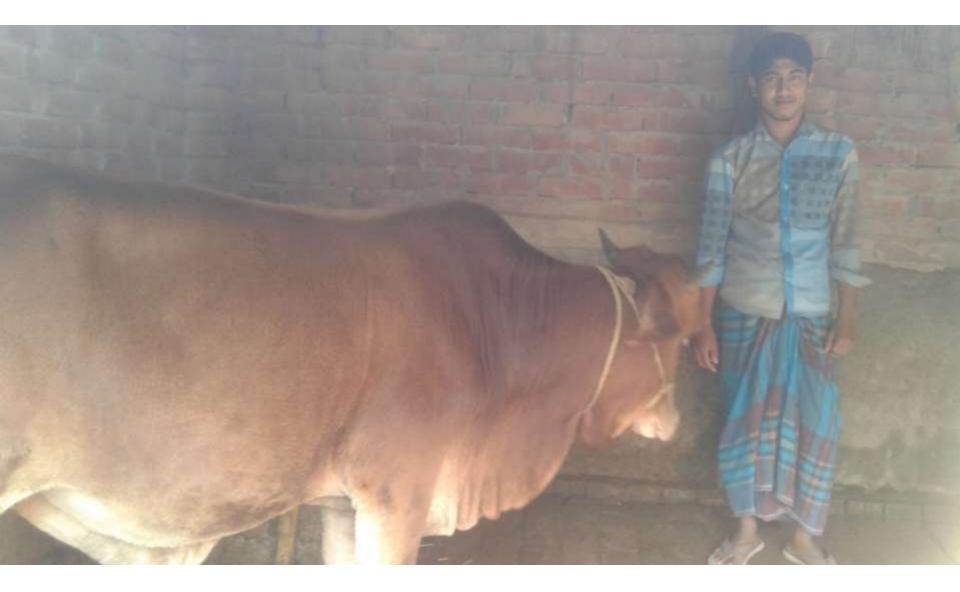

| Proposed Nobin Udyokta Business Info                 |   |                                                                                                                                                                                                                                                      |  |  |  |  |
|------------------------------------------------------|---|------------------------------------------------------------------------------------------------------------------------------------------------------------------------------------------------------------------------------------------------------|--|--|--|--|
| Business Name                                        | : | GHAROR KHAMAR.                                                                                                                                                                                                                                       |  |  |  |  |
| Location                                             | : | Koyra.                                                                                                                                                                                                                                               |  |  |  |  |
| Total Investment in BDT                              | : | BDT 170,000/-                                                                                                                                                                                                                                        |  |  |  |  |
| Financing                                            | : | Self BDT 120,000/-(from existing business) 71%<br>Required Investment BDT 50,000/-(as equity)29%                                                                                                                                                     |  |  |  |  |
| Present salary/drawings<br>from business (estimates) | : | BDT 5,000/-                                                                                                                                                                                                                                          |  |  |  |  |
| Proposed Salary                                      | : | BDT 5,000/-                                                                                                                                                                                                                                          |  |  |  |  |
| Size of shop                                         | : | 15ft x 10ft= 150 square ft.                                                                                                                                                                                                                          |  |  |  |  |
| Security of the shop                                 | : | NO.                                                                                                                                                                                                                                                  |  |  |  |  |
| Implementation                                       | : | <ul> <li>The business is planned to be scaled up by investment in existing goods like Cow.</li> <li>The business is operating by entrepreneur. Existing no employees.</li> <li>The farm is own.</li> <li>Agreed grace period is 3 months.</li> </ul> |  |  |  |  |