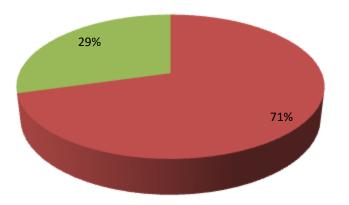

| Proposed Nobin Udyokta Business Info                 |   |                                                                                                                                                                                                                                                      |  |  |  |  |
|------------------------------------------------------|---|------------------------------------------------------------------------------------------------------------------------------------------------------------------------------------------------------------------------------------------------------|--|--|--|--|
| Business Name                                        | : | GHAROR KHAMAR.                                                                                                                                                                                                                                       |  |  |  |  |
| Location                                             | : | Koyra.                                                                                                                                                                                                                                               |  |  |  |  |
| Total Investment in BDT                              | : | BDT 170,000/-                                                                                                                                                                                                                                        |  |  |  |  |
| Financing                                            | : | Self BDT 120,000/-(from existing business) 71%<br>Required Investment BDT 50,000/-(as equity)29%                                                                                                                                                     |  |  |  |  |
| Present salary/drawings<br>from business (estimates) | : | BDT 5,000/-                                                                                                                                                                                                                                          |  |  |  |  |
| Proposed Salary                                      | : | BDT 5,000/-                                                                                                                                                                                                                                          |  |  |  |  |
| Size of shop                                         | : | 15ft x 10ft= 150 square ft.                                                                                                                                                                                                                          |  |  |  |  |
| Security of the shop                                 | : | NO.                                                                                                                                                                                                                                                  |  |  |  |  |
| Implementation                                       | : | <ul> <li>The business is planned to be scaled up by investment in existing goods like Cow.</li> <li>The business is operating by entrepreneur. Existing no employees.</li> <li>The farm is own.</li> <li>Agreed grace period is 3 months.</li> </ul> |  |  |  |  |