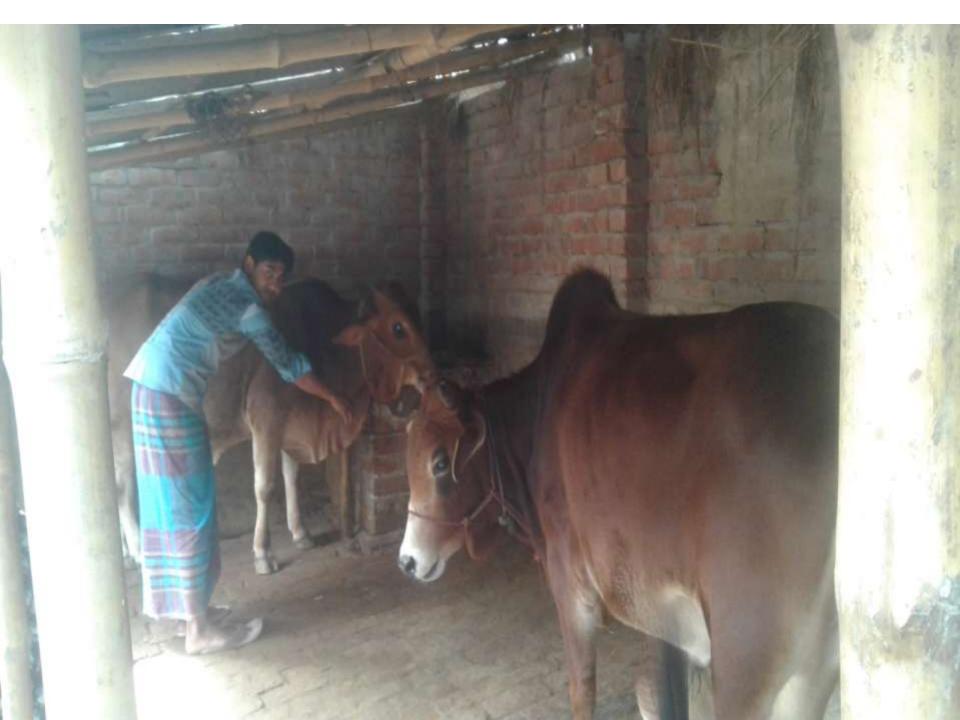

| Proposed Nobin Udyokta Business Info                 |   |                                                                                                                                                                                                                                                      |  |  |  |  |
|------------------------------------------------------|---|------------------------------------------------------------------------------------------------------------------------------------------------------------------------------------------------------------------------------------------------------|--|--|--|--|
| Business Name                                        | : | GHAROR KHAMAR.                                                                                                                                                                                                                                       |  |  |  |  |
| Location                                             | : | Koyra.                                                                                                                                                                                                                                               |  |  |  |  |
| Total Investment in BDT                              | : | BDT 170,000/-                                                                                                                                                                                                                                        |  |  |  |  |
| Financing                                            | : | Self BDT 120,000/-(from existing business) 71%<br>Required Investment BDT 50,000/-(as equity)29%                                                                                                                                                     |  |  |  |  |
| Present salary/drawings<br>from business (estimates) | : | BDT 5,000/-                                                                                                                                                                                                                                          |  |  |  |  |
| Proposed Salary                                      | : | BDT 5,000/-                                                                                                                                                                                                                                          |  |  |  |  |
| Size of shop                                         | : | 15ft x 10ft= 150 square ft.                                                                                                                                                                                                                          |  |  |  |  |
| Security of the shop                                 | : | NO.                                                                                                                                                                                                                                                  |  |  |  |  |
| Implementation                                       | : | <ul> <li>The business is planned to be scaled up by investment in existing goods like Cow.</li> <li>The business is operating by entrepreneur. Existing no employees.</li> <li>The farm is own.</li> <li>Agreed grace period is 3 months.</li> </ul> |  |  |  |  |