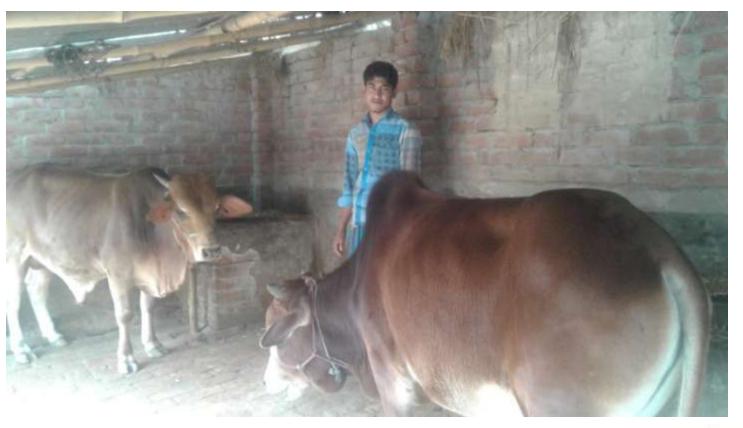

#### **Proposed NU Business Name: GHAROR KHAMAR.**



Project identification and prepared by: Md. Sohel Mia, Rajshahi Unit, Rajshahi

Project verified by: Mst.Lailatun.



Grameen Shakti Samajik Byabosha Ltd.

| Brief Bio of The Proposed Nobin Udyokta                                                                                                                        |       |                                                                                                                                                                                                                                    |  |  |
|----------------------------------------------------------------------------------------------------------------------------------------------------------------|-------|------------------------------------------------------------------