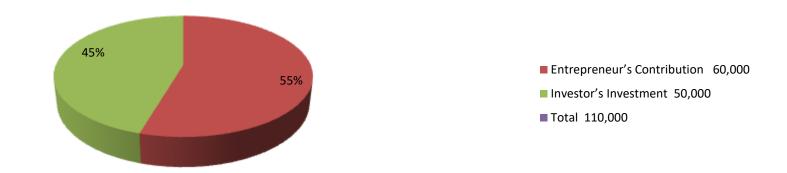

| Proposed Nobin Udyokta Business Info              |   |                                                                                                                                                                                                                                                                                                                                                                                            |  |  |  |
|---------------------------------------------------|---|--------------------------------------------------------------------------------------------------------------------------------------------------------------------------------------------------------------------------------------------------------------------------------------------------------------------------------------------------------------------------------------------|--|--|--|
| Business Name                                     | : | MILON PAN KHAMAR                                                                                                                                                                                                                                                                                                                                                                           |  |  |  |
| Location                                          | : | Jahanabad, Mohanpur, Rajshahi                                                                                                                                                                                                                                                                                                                                                              |  |  |  |
| Total Investment in BDT                           | : | BDT 1,10,000/-                                                                                                                                                                                                                                                                                                                                                                             |  |  |  |
| Financing                                         | : | Self BDT 60,000/-(from existing business) 55% Required Investment BDT 50,000/-(as equity) 45%                                                                                                                                                                                                                                                                                              |  |  |  |
| Present salary/drawings from business (estimates) | : | BDT 5,000/-                                                                                                                                                                                                                                                                                                                                                                                |  |  |  |
| Proposed Salary                                   | : | BDT 5,000/-                                                                                                                                                                                                                                                                                                                                                                                |  |  |  |
| Size of shop                                      | : | 10 Shotangsho                                                                                                                                                                                                                                                                                                                                                                              |  |  |  |
| Implementation                                    | : | <ul> <li>The business is planned to be scaled up by investment in existing; pan item etc.</li> <li>Average 100% gain on sale.</li> <li>The business is operating by entrepreneur. Existing No employees. After getting equity fund no employee will be appointed.</li> <li>The shop is No Rent</li> <li>Collects goods from Mohanpur.</li> <li>Agreed grace period is 3 months.</li> </ul> |  |  |  |

|                     | Investment Breakdown |               |                 |      |               |                 |                   |
|---------------------|----------------------|---------------|-----------------|------|---------------|-----------------|-------------------|
| Existing            |                      |               |                 |      | Proposed      |                 |                   |
| Particulars         | Qty.                 | Unit<br>Price | Amount<br>(BDT) | Qty  | Unit<br>Price | Amount<br>(BDT) | Proposed<br>Total |
| Pan Gas             | 3000                 | 20            | 60,000          | 1000 | 20            | 20,000          | 80,000            |
| Pan Boroj Repearing |                      |               |                 | -    | -             | 30,000          | 30,000            |
|                     |                      |               |                 |      |               |                 |                   |
| Total               | 3000                 |               | 60,000          | 1000 |               | 50,000          | 1,10,000          |