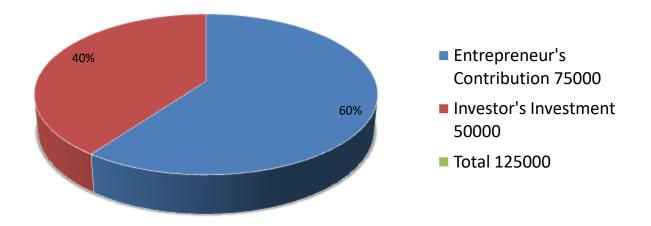

| Proposed Nobin Udyokta Business Info              |          |                                                                                                                                                                                                                                                                                                                      |  |  |  |
|---------------------------------------------------|----------|----------------------------------------------------------------------------------------------------------------------------------------------------------------------------------------------------------------------------------------------------------------------------------------------------------------------|--|--|--|
| Business Name                                     | :        | LITON GOBADI POSHU KHAMAR                                                                                                                                                                                                                                                                                            |  |  |  |
| Location                                          | :        | Manduil, Manduil, Godagari, Rajshahi                                                                                                                                                                                                                                                                                 |  |  |  |
| Total Investment in BDT                           | :        | BDT 125000/-                                                                                                                                                                                                                                                                                                         |  |  |  |
| Financing                                         | :        | elf BDT 75000/-(from existing business) 60%<br>equired Investment BDT 50,000/-(as equity) 40%                                                                                                                                                                                                                        |  |  |  |
| Present salary/drawings from business (estimates) | :        | BDT 5000/-                                                                                                                                                                                                                                                                                                           |  |  |  |
| Proposed Salary                                   | <b>:</b> | 5000/=                                                                                                                                                                                                                                                                                                               |  |  |  |
| Size of shop                                      | :        | 10ft x 8ft= 80 square ft                                                                                                                                                                                                                                                                                             |  |  |  |
| Security of the shop                              | :        | -                                                                                                                                                                                                                                                                                                                    |  |  |  |
| Implementation                                    |          | <ul> <li>The business is planned to be scaled up by investment in existing goods like; Farm</li> <li>The business is operating by entrepreneur. Existing no employees.</li> <li>Average gain</li> <li>The farm is owned.</li> <li>Collects goods from Rajshahi.</li> <li>Agreed grace period is 3 months.</li> </ul> |  |  |  |

| Investment Breakdown |          |          |                |  |  |  |  |
|----------------------|----------|----------|----------------|--|--|--|--|
| Particulars          | Existing | Proposed | Proposed Total |  |  |  |  |
| Cow                  | 75000    | 40000    | 115000         |  |  |  |  |
| Food                 | 0        | 10000    | 10000          |  |  |  |  |
|                      | 0        | 0        | 0              |  |  |  |  |
|                      |          |          |                |  |  |  |  |
| Total                | 75000    | 50000    | 125000         |  |  |  |  |