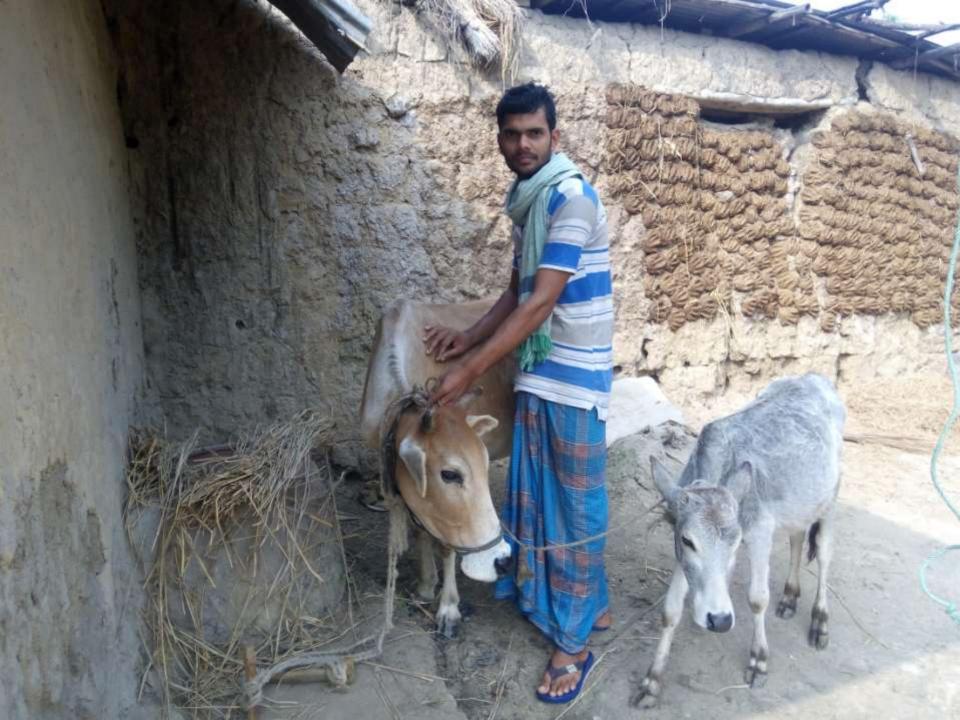

# Pictures

| Proposed Nobin Udyokta Business Info              |          |                                                                                                                                                                                                                                                                                                                      |  |  |  |
|---------------------------------------------------|----------|----------------------------------------------------------------------------------------------------------------------------------------------------------------------------------------------------------------------------------------------------------------------------------------------------------------------|--|--|--|
| Business Name                                     | :        | LITON GOBADI POSHU KHAMAR                                                                                                                                                                                                                                                                                            |  |  |  |
| Location                                          | :        | Manduil, Manduil, Godagari, Rajshahi                                                                                                                                                                                                                                                                                 |  |  |  |
| Total Investment in BDT                           | :        | BDT 125000/-                                                                                                                                                                                                                                                                                                         |  |  |  |
| Financing                                         | :        | elf BDT 75000/-(from existing business) 60%<br>equired Investment BDT 50,000/-(as equity) 40%                                                                                                                                                                                                                        |  |  |  |
| Present salary/drawings from business (estimates) | :        | BDT 5000/-                                                                                                                                                                                                                                                                                                           |  |  |  |
| Proposed Salary                                   | <b>:</b> | 5000/=                                                                                                                                                                                                                                                                                                               |  |  |  |
| Size of shop                                      | :        | 10ft x 8ft= 80 square ft                                                                                                                                                                                                                                                                                             |  |  |  |
| Security of the shop                              | :        | -                                                                                                                                                                                                                                                                                                                    |  |  |  |
| Implementation                                    |          | <ul> <li>The business is planned to be scaled up by investment in existing goods like; Farm</li> <li>The business is operating by entrepreneur. Existing no employees.</li> <li>Average gain</li> <li>The farm is owned.</li> <li>Collects goods from Rajshahi.</li> <li>Agreed grace period is 3 months.</li> </ul> |  |  |  |