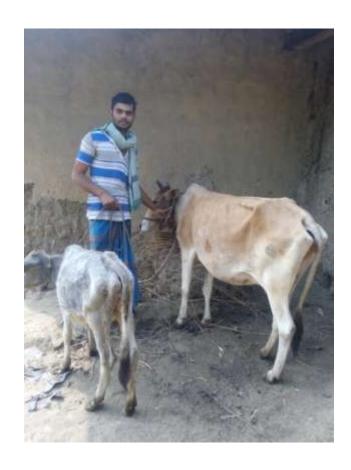

#### **Proposed NU Business Name: LITON GOBADI POSHU KHAMAR**



Project identification and prepared by:MD. RABIUL ISLAM Godagari Unit , Rajshahi

Project verified by: MD. RABIUL ISLAM



| Brief Bio of The Proposed Nobin Udyokta                                                                        |          |                                                                                                                                                                                 |  |  |  |
|----------------------------------------------------------------------------------------------------------------|----------|---------------------------------------------------------------------------------------------------------------------------------------------------------------------------------|--|--|--|
| Name