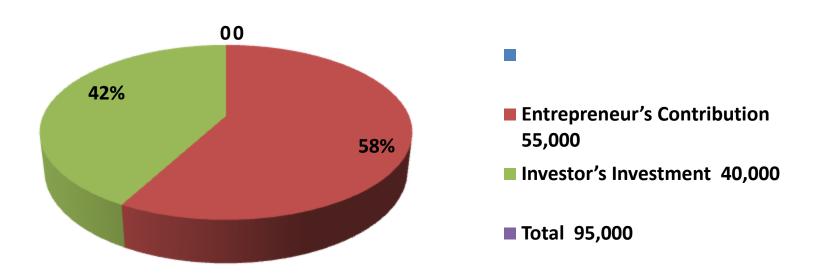

| Proposed Nobin Udyokta Business Info                 |   |                                                                                                                                                                                                                                                                                                                                                                                            |  |  |
|------------------------------------------------------|---|--------------------------------------------------------------------------------------------------------------------------------------------------------------------------------------------------------------------------------------------------------------------------------------------------------------------------------------------------------------------------------------------|--|--|
| Business Name                                        | : | RIPON STORE                                                                                                                                                                                                                                                                                                                                                                                |  |  |
| Location                                             | : | Sathbaria, sonagazi, Feni.                                                                                                                                                                                                                                                                                                                                                                 |  |  |
| Total Investment In BDT                              | • | Bdt 95,000/-                                                                                                                                                                                                                                                                                                                                                                               |  |  |
| Financing                                            | : | Self BDT 55,000/- (From Existing Business) 58% Required Investment Bdt,40,000(as Equity) 42%                                                                                                                                                                                                                                                                                               |  |  |
| Present Salary/Drawings<br>From Business (Estimates) | : | Bdt 5,000/-                                                                                                                                                                                                                                                                                                                                                                                |  |  |
| Proposed Salary                                      | • | Bdt 5,000/-                                                                                                                                                                                                                                                                                                                                                                                |  |  |
| Size Of Shop                                         | • | 10 Ft X 10 ft. = 100 Square Ft                                                                                                                                                                                                                                                                                                                                                             |  |  |
| Security Of The Shop                                 | : | Own                                                                                                                                                                                                                                                                                                                                                                                        |  |  |
| Implementation                                       | : | <ul> <li>The Business Is Planned To Be Scaled Up By Investment In Existing Goods Like Cold Drinks, Tea, Biskit, Pan &amp; others.</li> <li>Average 20% Gain On Sale.</li> <li>The Business Is Operating By Entrepreneur. Existing No Employee.</li> <li>He Is Doing His Business In Own Place.</li> <li>Collects Goods From Sonagazi.</li> <li>Agreed Grace Period Is 3 Months.</li> </ul> |  |  |

| Investment Breakdown |         |                   |          |      |               |        |          |  |
|----------------------|---------|-------------------|----------|------|---------------|--------|----------|--|
|                      | Existir | ng                | Proposed |      |               |        |          |  |
| Particulars          | Qty.    | <b>Unit Price</b> | Existing | Qty. | Qty. Unit Pro |        | Proposed |  |
|                      |         |                   |          |      | Price         |        | Total    |  |
| Drink                | 10      | 500               | 5,000    | 20   | 500           | 10,000 | 15,000   |  |
| Biscut               | 15      | 500               | 7,500    | 20   | 500           | 10,000 | 17,500   |  |
| Sugar                | 1       | 1,500             | 1,500    | 2    | 1,500         | 3,000  | 4,500    |  |
| Tea                  | 10      | 300               | 3,000    |      |               | 0      | 3,000    |  |
| Biscut               | 10      | 500               | 5,000    |      |               | 0      | 5,000    |  |
| Gas                  | 2       | 2,000             | 4,000    |      |               | 0      | 4,000    |  |
| Others               |         |                   | 29,000   |      |               | 17,000 | 46,000   |  |
| Total                | 48      | 5300              | 55,000   | 42   | 2,500         | 40,000 | 95,000   |  |