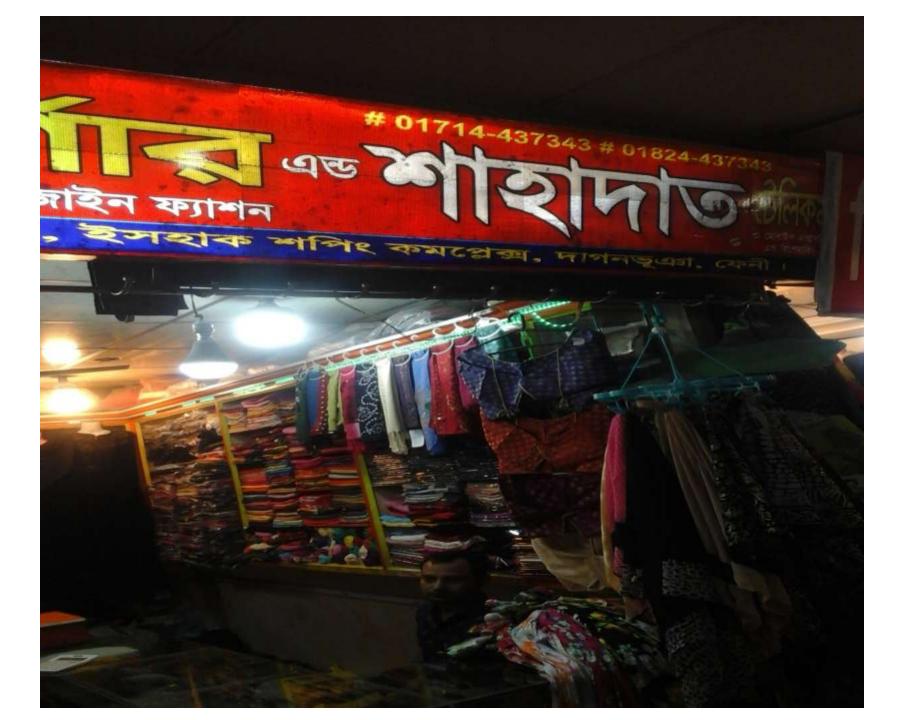

| Proposed Nobin Udyokta Business Info                    |   |                                                                                                                                                                                                                                                                                                                                                                                                                          |  |  |
|---------------------------------------------------------|---|--------------------------------------------------------------------------------------------------------------------------------------------------------------------------------------------------------------------------------------------------------------------------------------------------------------------------------------------------------------------------------------------------------------------------|--|--|
| Business Name                                           | : | SHAHADAD TELECOM & GIRLS CORNER                                                                                                                                                                                                                                                                                                                                                                                          |  |  |
| Location                                                | : | Ishak Shopping Complex,2 <sup>nd</sup> Floor, Dagonbhuyain.                                                                                                                                                                                                                                                                                                                                                              |  |  |
| Total Investment in BDT                                 | : | BDT 7,10,000                                                                                                                                                                                                                                                                                                                                                                                                             |  |  |
| Financing                                               | : | Self BDT 6,60,000 (from existing business) 93%<br>Required Investment BDT 50,000/- (as equity) 07%                                                                                                                                                                                                                                                                                                                       |  |  |
| Present salary/drawings<br>from business<br>(estimates) | : | BDT 5,000                                                                                                                                                                                                                                                                                                                                                                                                                |  |  |
| Proposed Salary                                         | : | BDT 5,000                                                                                                                                                                                                                                                                                                                                                                                                                |  |  |
| Size of shop                                            | : | 20 ft x 10ft= 200square ft                                                                                                                                                                                                                                                                                                                                                                                               |  |  |
| Security                                                | : | 290000/=                                                                                                                                                                                                                                                                                                                                                                                                                 |  |  |
| Implementation                                          | : | <ul> <li>The business is planned to be scaled up by investment in existing goods like; Borka,threepic,hizab,beg items etc.</li> <li>Average 25% gain on sales.</li> <li>The shop is rented.</li> <li>The business is operating by entrepreneur. Existing on employee.</li> <li>01 Will be appointed after getting equity money.</li> <li>Collects goods from Dhaka.</li> <li>Agreed grace period is 3 months.</li> </ul> |  |  |