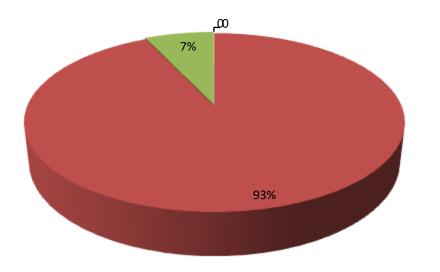

| Proposed Nobin Udyokta Business Info                    |   |                                                                                                                                                                                                                                                                                                                                                                                                                          |  |  |
|---------------------------------------------------------|---|--------------------------------------------------------------------------------------------------------------------------------------------------------------------------------------------------------------------------------------------------------------------------------------------------------------------------------------------------------------------------------------------------------------------------|--|--|
| Business Name                                           | : | SHAHADAD TELECOM & GIRLS CORNER                                                                                                                                                                                                                                                                                                                                                                                          |  |  |
| Location                                                | : | Ishak Shopping Complex,2 <sup>nd</sup> Floor, Dagonbhuyain.                                                                                                                                                                                                                                                                                                                                                              |  |  |
| Total Investment in BDT                                 | : | BDT 7,10,000                                                                                                                                                                                                                                                                                                                                                                                                             |  |  |
| Financing                                               | : | Self BDT 6,60,000 (from existing business) 93%<br>Required Investment BDT 50,000/- (as equity) 07%                                                                                                                                                                                                                                                                                                                       |  |  |
| Present salary/drawings<br>from business<br>(estimates) | : | BDT 5,000                                                                                                                                                                                                                                                                                                                                                                                                                |  |  |
| Proposed Salary                                         | : | BDT 5,000                                                                                                                                                                                                                                                                                                                                                                                                                |  |  |
| Size of shop                                            | : | 20 ft x 10ft= 200square ft                                                                                                                                                                                                                                                                                                                                                                                               |  |  |
| Security                                                | : | 290000/=                                                                                                                                                                                                                                                                                                                                                                                                                 |  |  |
| Implementation                                          | : | <ul> <li>The business is planned to be scaled up by investment in existing goods like; Borka,threepic,hizab,beg items etc.</li> <li>Average 25% gain on sales.</li> <li>The shop is rented.</li> <li>The business is operating by entrepreneur. Existing on employee.</li> <li>01 Will be appointed after getting equity money.</li> <li>Collects goods from Dhaka.</li> <li>Agreed grace period is 3 months.</li> </ul> |  |  |