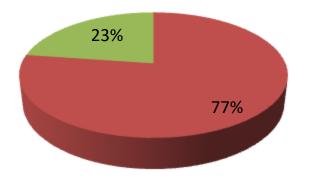

**CHOBURA KHATUN** joined Grameen Bank since 06 years ago. At first she took 20,000 taka loan from Grameen Bank. She gradually took loan from GB. Utilize loan in Business

| Proposed Nobin Udyokta Business Info              |   |                                                                                                                                                                                                                                                                                                                                                                                                         |  |  |  |  |
|---------------------------------------------------|---|---------------------------------------------------------------------------------------------------------------------------------------------------------------------------------------------------------------------------------------------------------------------------------------------------------------------------------------------------------------------------------------------------------|--|--|--|--|
| Business Name                                     | : | KOPIL STORE                                                                                                                                                                                                                                                                                                                                                                                             |  |  |  |  |
| Location                                          | : | Hospital road,Dagonbhuyain, Feni.                                                                                                                                                                                                                                                                                                                                                                       |  |  |  |  |
| Total Investment in BDT                           | : | BDT 2,20,000/-                                                                                                                                                                                                                                                                                                                                                                                          |  |  |  |  |
| Financing                                         | : | Self BDT 1,70,000/-(from existing business) 77%<br>Required Investment BDT 50,000/-(as equity) 23%                                                                                                                                                                                                                                                                                                      |  |  |  |  |
| Present salary/drawings from business (estimates) | : | BDT 5,000/-                                                                                                                                                                                                                                                                                                                                                                                             |  |  |  |  |
| Proposed Salary                                   | : | BDT 5,000/-                                                                                                                                                                                                                                                                                                                                                                                             |  |  |  |  |
| Security                                          | : | BDT 100,000/-                                                                                                                                                                                                                                                                                                                                                                                           |  |  |  |  |
| Implementation                                    | : | <ul> <li>The business is planned to be scaled up by investment in existing goods like; Grocery item etc.</li> <li>Average 15% gain on sale.</li> <li>The business is operating by entrepreneur. Existing no employees.</li> <li>One will be appointed after receiving equity money</li> <li>The shop is Rented.</li> <li>Collects goods from Feni.</li> <li>Agreed grace period is 3 months.</li> </ul> |  |  |  |  |