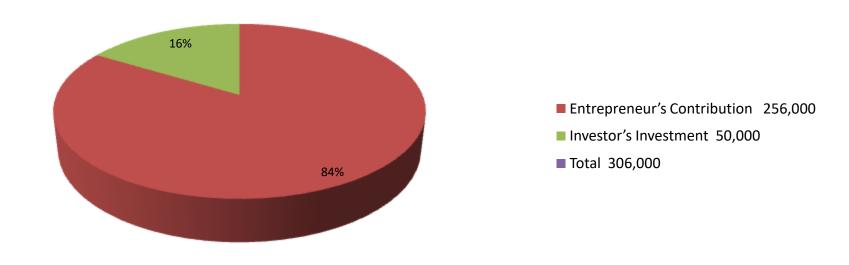

| Proposed Nobin Udyokta Business Info              |   |                                                                                                                                                                                                                                                                                                                                                                            |  |  |  |
|---------------------------------------------------|---|----------------------------------------------------------------------------------------------------------------------------------------------------------------------------------------------------------------------------------------------------------------------------------------------------------------------------------------------------------------------------|--|--|--|
| Business Name                                     | : | M/S SAJJAD FARNITURE MART                                                                                                                                                                                                                                                                                                                                                  |  |  |  |
| Location                                          | : | Collage road ,Porshuram,Feni.                                                                                                                                                                                                                                                                                                                                              |  |  |  |
| Total Investment in BDT                           | : | BDT 306000/-                                                                                                                                                                                                                                                                                                                                                               |  |  |  |
| Financing                                         | : | Self BDT 256000(from existing business) 84%                                                                                                                                                                                                                                                                                                                                |  |  |  |
|                                                   |   | Required Investment BDT,50,000(as equity) 16%                                                                                                                                                                                                                                                                                                                              |  |  |  |
| Present salary/drawings from business (estimates) | : | BDT 5,000                                                                                                                                                                                                                                                                                                                                                                  |  |  |  |
| Proposed Salary                                   | : | BDT 5,000                                                                                                                                                                                                                                                                                                                                                                  |  |  |  |
| Size of shop                                      | : | 12 ft x 10 ft. = 120square ft                                                                                                                                                                                                                                                                                                                                              |  |  |  |
| Security of the shop                              | : |                                                                                                                                                                                                                                                                                                                                                                            |  |  |  |
| Implementation                                    | : | <ul> <li>The business is planned to be scaled up by investment in existing goods like;khat,almari,rack,woods,others</li> <li>Average 25% gain on sale.</li> <li>The business is operating by entrepreneur. Existing employee.</li> <li>He is doing his business in own place.</li> <li>Collects goods from Porshuram.</li> <li>Agreed grace period is 3 months.</li> </ul> |  |  |  |

| Investment Breakdown |          |            |          |      |            |          |                |
|----------------------|----------|------------|----------|------|------------|----------|----------------|
|                      | Proposed |            |          |      |            |          |                |
| Particulars          | Qty.     | Unit Price | Existing | Qty. | Unit Price | Proposed | Proposed Total |
| khat                 | 0        | 0          | 140,000  |      |            | 0        | 140,000        |
| almari               | 0        | 0          | 16,000   |      |            | 0        | 16,000         |
| rack                 | 0        | 0          | 16,000   |      |            | 0        | 16,000         |
| lockar               | 0        | 0          | 14,000   |      |            | 0        | 14,000         |
| wood                 | 0        | 0          | 50,000   |      |            | 50,000   | 100,000        |
| others               | 0        | 0          | 20,000   |      |            | 0        | 20,000         |
|                      | 0        | 0          | 0        |      |            | 0        | 0              |
|                      | 0        | 0          | 0        |      |            | 0        | 0              |
|                      | 0        | 0          | 0        |      |            | 0        | 0              |
|                      | 0        | 0          | 0        |      |            | 0        | 0              |
| Total                | 0        | 0          | 256,000  | 0    | 0          | 50,000   | 306,000        |