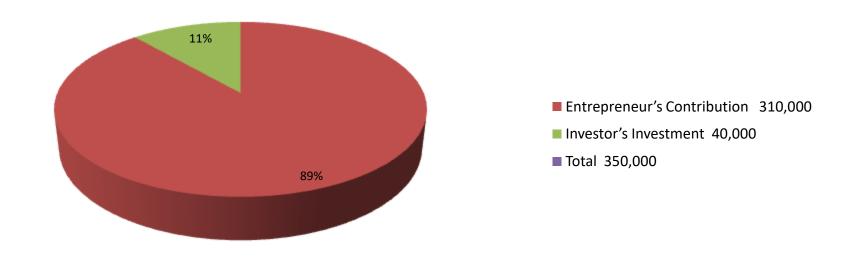

| Proposed Nobin Udyokta Business Info              |            |                                                                                                                                                                                                                                                                                                                                                                               |  |  |
|---------------------------------------------------|------------|-------------------------------------------------------------------------------------------------------------------------------------------------------------------------------------------------------------------------------------------------------------------------------------------------------------------------------------------------------------------------------|--|--|
| Business Name : AMAM FISHER                       |            | AMAM FISHERIES                                                                                                                                                                                                                                                                                                                                                                |  |  |
| Location                                          | :          | Baurkhuma school road ,Porshuram,Feni.                                                                                                                                                                                                                                                                                                                                        |  |  |
| Total Investment in BDT                           | :          | BDT 3,50,000/-                                                                                                                                                                                                                                                                                                                                                                |  |  |
| Financing                                         | :          | Self BDT 310,000(from existing business) 89%                                                                                                                                                                                                                                                                                                                                  |  |  |
|                                                   |            | Required Investment BDT 40,000(as equity) 11%                                                                                                                                                                                                                                                                                                                                 |  |  |
| Present salary/drawings from business (estimates) | :          | BDT 5,000                                                                                                                                                                                                                                                                                                                                                                     |  |  |
| Proposed Salary                                   | :          | BDT 5,000                                                                                                                                                                                                                                                                                                                                                                     |  |  |
| Size of shop                                      | :          | 0 ft x 0 ft. = 00square ft                                                                                                                                                                                                                                                                                                                                                    |  |  |
| Security of the shop                              | <b> </b> : | 180,000/-                                                                                                                                                                                                                                                                                                                                                                     |  |  |
| Implementation                                    | :          | <ul> <li>The business is planned to be scaled up by investment in existing goods like;rui,katla,mrigel,telapia,others</li> <li>Average 20% gain on sale.</li> <li>The business is operating by entrepreneur. Existing 0 employee.</li> <li>He is doing his business in renting place.</li> <li>Collects goods from Feni.</li> <li>Agreed grace period is 3 months.</li> </ul> |  |  |

| Investment Breakdown |          |            |          |      |            |          |                |
|----------------------|----------|------------|----------|------|------------|----------|----------------|
|                      | Proposed |            |          |      |            |          |                |
| Particulars          | Qty.     | Unit Price | Existing | Qty. | Unit Price | Proposed | Proposed Total |
| rui                  | 0        | 0          | 30,000   |      |            | 10,000   | 40,000         |
| katla                | 0        | 0          | 30,000   |      |            | 10,000   | 40,000         |
| mrigel               | 0        | 0          | 20,000   |      |            | 0        | 20,000         |
| telapia              | 0        | 0          | 30,000   |      |            | 20,000   | 50,000         |
| others               | 0        | 0          | 20,000   |      |            | 0        | 20,000         |
| security             | 0        | 0          | 180,000  |      |            | 0        | 180,000        |
|                      | 0        | 0          | 0        |      |            | 0        | 0              |
|                      |          |            | 0        |      |            | 0        | 0              |
|                      |          |            | 0        |      |            | 0        | 0              |
|                      | _        |            | 0        |      |            | 0        | 0              |
| Total                | 0        | 0          | 310,000  | 0    | 0          | 40,000   | 350,000        |