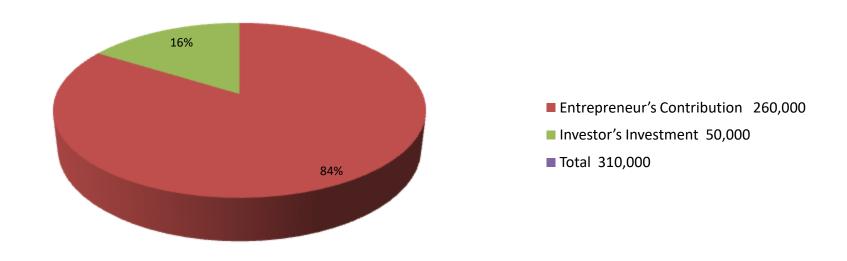

| Proposed Nobin Udyokta Business Info              |   |                                                                                                                                                                                                                                                                                                                                                                                       |  |  |
|---------------------------------------------------|---|---------------------------------------------------------------------------------------------------------------------------------------------------------------------------------------------------------------------------------------------------------------------------------------------------------------------------------------------------------------------------------------|--|--|
| Business Name                                     | : | NURUN NOBI FISHERIES                                                                                                                                                                                                                                                                                                                                                                  |  |  |
| Location                                          | : | Baurpathor School road ,Porshuram,Feni.                                                                                                                                                                                                                                                                                                                                               |  |  |
| Total Investment in BDT                           | : | BDT 310,000/-                                                                                                                                                                                                                                                                                                                                                                         |  |  |
| Financing                                         | : | Self BDT 260000(from existing business) 84%                                                                                                                                                                                                                                                                                                                                           |  |  |
|                                                   |   | Required Investment BDT 50,000(as equity) 16%                                                                                                                                                                                                                                                                                                                                         |  |  |
| Present salary/drawings from business (estimates) | • | BDT 5,000                                                                                                                                                                                                                                                                                                                                                                             |  |  |
| Proposed Salary                                   | : | BDT 5,000                                                                                                                                                                                                                                                                                                                                                                             |  |  |
| Size of shop                                      | : | 0 ft x 0 ft. = 00square ft                                                                                                                                                                                                                                                                                                                                                            |  |  |
| Security of the shop                              | : | 140,000/-                                                                                                                                                                                                                                                                                                                                                                             |  |  |
| Implementation                                    | : | <ul> <li>The business is planned to be scaled up by investment in existing goods like; rui, katla, mrigel, telapia, etc.</li> <li>Average 20% gain on sale.</li> <li>The business is operating by entrepreneur. Existing 0 employee.</li> <li>He is doing his business in renting place.</li> <li>Collects goods from Parshuram.</li> <li>Agreed grace period is 3 months.</li> </ul> |  |  |