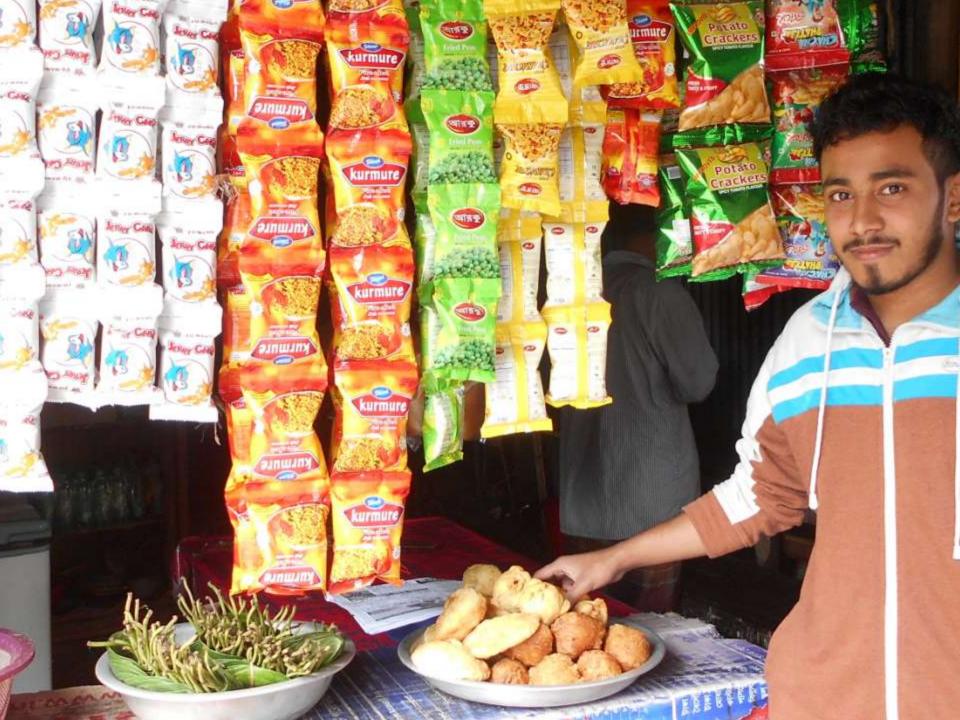

| Proposed Nobin Udyokta Business Info                 |   |                                                                                                                                                                                                                                                                                                                                                                               |  |  |  |
|------------------------------------------------------|---|-------------------------------------------------------------------------------------------------------------------------------------------------------------------------------------------------------------------------------------------------------------------------------------------------------------------------------------------------------------------------------|--|--|--|
| Business Name                                        | : | SHAH AMANAT STORE                                                                                                                                                                                                                                                                                                                                                             |  |  |  |
| Location                                             | : | Dhonikunda road more, Porshuram, Feni.                                                                                                                                                                                                                                                                                                                                        |  |  |  |
| Total Investment in BDT                              | : | BDT 101000/-                                                                                                                                                                                                                                                                                                                                                                  |  |  |  |
| Financing                                            | : | Self BDT 51000(from existing business) 49%                                                                                                                                                                                                                                                                                                                                    |  |  |  |
|                                                      |   | Required Investment BDT 50,000(as equity) 51%                                                                                                                                                                                                                                                                                                                                 |  |  |  |
| Present salary/drawings<br>from business (estimates) | : | BDT 5,000                                                                                                                                                                                                                                                                                                                                                                     |  |  |  |
| Proposed Salary                                      | : | BDT 5,000                                                                                                                                                                                                                                                                                                                                                                     |  |  |  |
| Size of shop                                         | : | 20ft x 15 ft. = 300square ft                                                                                                                                                                                                                                                                                                                                                  |  |  |  |
| Security of the shop                                 | : | 3,000/-                                                                                                                                                                                                                                                                                                                                                                       |  |  |  |
| Implementation                                       | : | <ul> <li>The business is planned to be scaled up by investment in existing goods lik;biscute,chanacur,cake,tea,others</li> <li>Average 15% gain on sale.</li> <li>The business is operating by entrepreneur. Existing 0 employee.</li> <li>He is doing his business in renting place.</li> <li>Collects goods from Feni.</li> <li>Agreed grace period is 3 months.</li> </ul> |  |  |  |

| Existing                                |       |         |         |  |  |
|-----------------------------------------|-------|---------|---------|--|--|
| Particular                              | Daily | Monthly | Yearly  |  |  |
| Revnue (Sale)                           |       |         |         |  |  |
| biscute, chanachur, cake, water, others | 3000  | 90000   | 1080000 |  |  |
|                                         | 0     | 0       | 0       |  |  |
| Total Sales(A)                          | 3000  | 90000   | 1080000 |  |  |
| Less Variable Expense (B)               |       |         | 0       |  |  |
| biscute, chanachur, cake, water, others | 2550  | 76500   | 918000  |  |  |
| Total Variable Expense                  | 2550  | 76500   | 918000  |  |  |
| Contributon Margin (CM) [C=(A-B)]       | 450   | 13500   | 162000  |  |  |
| Less Fixed Expense                      |       |         |         |  |  |
| Rent                                    |       | 6000    | 72000   |  |  |
| Electric Bill                           |       | 3000    | 36000   |  |  |
| Transportaion                           |       | 0       | 0       |  |  |
| Salary (Self)                           |       | 4000    | 48000   |  |  |
| Salary (Staff)                          |       | 0       | 0       |  |  |
| Entertainment                           |       | 0       | 0       |  |  |
| Guard                                   |       | 0       | 0       |  |  |
| Generator                               |       | 0       | 0       |  |  |
| Mobile Bill                             |       | 400     | 4800    |  |  |
| Total Fixed Cost (D)                    |       | 13400   | 160800  |  |  |
| Net Profit (E)= [C-D]                   |       | 100     | 1200    |  |  |