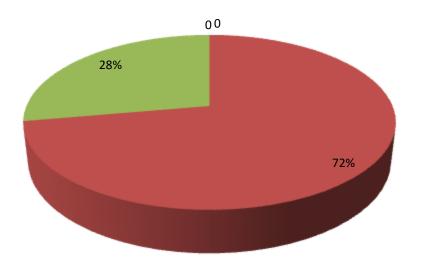

| Proposed Nobin Udyokta Business Info                 |   |                                                                                                                                                                                                                                                                                                                                                                                       |  |  |  |
|------------------------------------------------------|---|---------------------------------------------------------------------------------------------------------------------------------------------------------------------------------------------------------------------------------------------------------------------------------------------------------------------------------------------------------------------------------------|--|--|--|
| Business Name                                        | : | ASIF BIRANI HOUSE & TEA STALL                                                                                                                                                                                                                                                                                                                                                         |  |  |  |
| Location                                             | : | Bangla Bazar, Chagalnaiya, Feni.                                                                                                                                                                                                                                                                                                                                                      |  |  |  |
| Total Investment in BDT                              | : | BDT 1,80,000/-                                                                                                                                                                                                                                                                                                                                                                        |  |  |  |
| Financing                                            | : | Self BDT 1,30,000/- (from existing business) 72%<br>Required Investment BDT,50,000(as equity) 28%                                                                                                                                                                                                                                                                                     |  |  |  |
| Present salary/drawings<br>from business (estimates) | : | BDT 5,000                                                                                                                                                                                                                                                                                                                                                                             |  |  |  |
| Proposed Salary                                      | : | BDT 5,000                                                                                                                                                                                                                                                                                                                                                                             |  |  |  |
| Size of shop                                         | : | 10 ft x 15 ft. = 150 square ft                                                                                                                                                                                                                                                                                                                                                        |  |  |  |
| Security of the shop                                 | : | 0,000/-                                                                                                                                                                                                                                                                                                                                                                               |  |  |  |
| Implementation                                       | : | <ul> <li>The business is planned to be scaled up by investment in existing goods like Soft dirnk, Biscuit, potato, tea, etc.</li> <li>Average 20% gain on sale.</li> <li>The business is operating by entrepreneur. Existing no employee.</li> <li>He is doing his business in Renting place.</li> <li>Collects goods from Feni.</li> <li>Agreed grace period is 3 months.</li> </ul> |  |  |  |