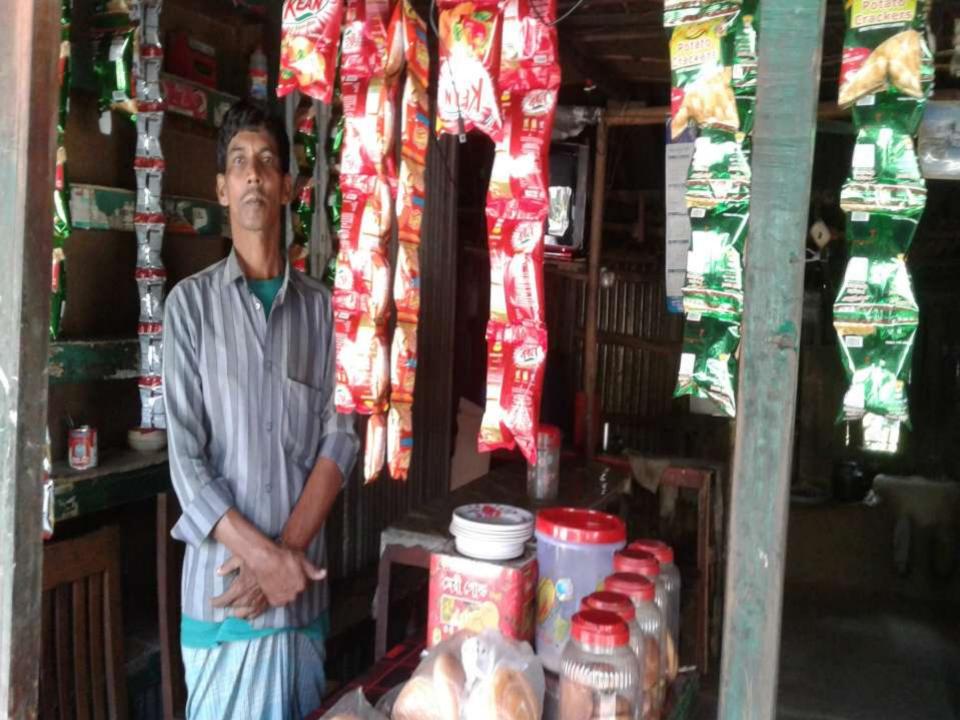

| Proposed Nobin Udyokta Business Info                 |   |                                                                                                                                                                                                                                                                                                                                                                                |  |  |  |
|------------------------------------------------------|---|--------------------------------------------------------------------------------------------------------------------------------------------------------------------------------------------------------------------------------------------------------------------------------------------------------------------------------------------------------------------------------|--|--|--|
| Business Name                                        | : | NUR NABI CHAYER DOKAN                                                                                                                                                                                                                                                                                                                                                          |  |  |  |
| Location                                             | : | Boktar Hat Kor Bazar, Chagal Naiya, Feni.                                                                                                                                                                                                                                                                                                                                      |  |  |  |
| Total Investment In BDT                              | : | Bdt1,40,000/-                                                                                                                                                                                                                                                                                                                                                                  |  |  |  |
| Financing                                            | : | Self BDT 1,00,000/- (From Existing Business) 71%<br>Required Investment Bdt,40,000(as Equity) 29%                                                                                                                                                                                                                                                                              |  |  |  |
| Present Salary/Drawings<br>From Business (Estimates) | : | Bdt 5,000                                                                                                                                                                                                                                                                                                                                                                      |  |  |  |
| Proposed Salary                                      | : | Bdt 5,000                                                                                                                                                                                                                                                                                                                                                                      |  |  |  |
| Size Of Shop                                         | • | 10 Ft X 15ft. = 150 Square Ft                                                                                                                                                                                                                                                                                                                                                  |  |  |  |
| Security Of The Shop                                 | : | 0/-                                                                                                                                                                                                                                                                                                                                                                            |  |  |  |
| Implementation                                       | : | <ul> <li>The Business Is Planned To Be Scaled Up By Investment In<br/>Existing Goods Like Tea biskut ruti poteto,Etc.</li> <li>Average 20% Gain On Sale.</li> <li>The Business Is Operating By Entrepreneur. Existing 2<br/>Employee.</li> <li>He Is Doing His Business In Rent Place.</li> <li>Collects Goods From Feni.</li> <li>Agreed Grace Period Is 3 Months.</li> </ul> |  |  |  |

### THREATS

Theft Fire Political unrest Pictures