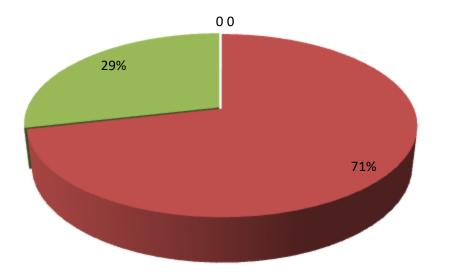

| Proposed Nobin Udyokta Business Info                 |   |                                                                                                                                                                                                                                                                                                                                                                                |  |  |  |
|------------------------------------------------------|---|--------------------------------------------------------------------------------------------------------------------------------------------------------------------------------------------------------------------------------------------------------------------------------------------------------------------------------------------------------------------------------|--|--|--|
| Business Name                                        | : | NUR NABI CHAYER DOKAN                                                                                                                                                                                                                                                                                                                                                          |  |  |  |
| Location                                             | : | Boktar Hat Kor Bazar, Chagal Naiya, Feni.                                                                                                                                                                                                                                                                                                                                      |  |  |  |
| Total Investment In BDT                              | : | Bdt1,40,000/-                                                                                                                                                                                                                                                                                                                                                                  |  |  |  |
| Financing                                            | : | Self BDT 1,00,000/- (From Existing Business) 71%<br>Required Investment Bdt,40,000(as Equity) 29%                                                                                                                                                                                                                                                                              |  |  |  |
| Present Salary/Drawings<br>From Business (Estimates) | : | Bdt 5,000                                                                                                                                                                                                                                                                                                                                                                      |  |  |  |
| Proposed Salary                                      | : | Bdt 5,000                                                                                                                                                                                                                                                                                                                                                                      |  |  |  |
| Size Of Shop                                         | • | 10 Ft X 15ft. = 150 Square Ft                                                                                                                                                                                                                                                                                                                                                  |  |  |  |
| Security Of The Shop                                 | : | 0/-                                                                                                                                                                                                                                                                                                                                                                            |  |  |  |
| Implementation                                       | : | <ul> <li>The Business Is Planned To Be Scaled Up By Investment In<br/>Existing Goods Like Tea biskut ruti poteto,Etc.</li> <li>Average 20% Gain On Sale.</li> <li>The Business Is Operating By Entrepreneur. Existing 2<br/>Employee.</li> <li>He Is Doing His Business In Rent Place.</li> <li>Collects Goods From Feni.</li> <li>Agreed Grace Period Is 3 Months.</li> </ul> |  |  |  |