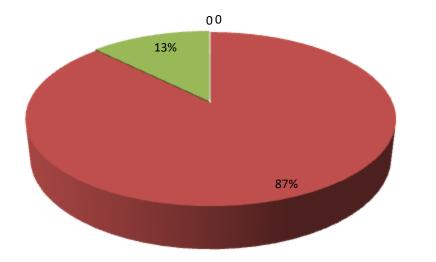

| Proposed Nobin Udyokta Business Info                 |   |                                                                                                                                                                                                                                                                                                                                                                                 |  |  |  |
|------------------------------------------------------|---|---------------------------------------------------------------------------------------------------------------------------------------------------------------------------------------------------------------------------------------------------------------------------------------------------------------------------------------------------------------------------------|--|--|--|
| Business Name                                        | : | MOJUMDER FURNITURE MART                                                                                                                                                                                                                                                                                                                                                         |  |  |  |
| Location                                             | : | Boktar Hat Kor Bazar, Chagal Naiya, Feni.                                                                                                                                                                                                                                                                                                                                       |  |  |  |
| Total Investment In BDT                              | : | Bdt 3,98,000/-                                                                                                                                                                                                                                                                                                                                                                  |  |  |  |
| Financing                                            | : | Self BDT 3,48,000/- (From Existing Business) 87%<br>Required Investment Bdt,50,000(as Equity) 13%                                                                                                                                                                                                                                                                               |  |  |  |
| Present Salary/Drawings<br>From Business (Estimates) | : | Bdt 5,000                                                                                                                                                                                                                                                                                                                                                                       |  |  |  |
| Proposed Salary                                      | : | Bdt 5,000                                                                                                                                                                                                                                                                                                                                                                       |  |  |  |
| Size Of Shop                                         | : | 10 Ft X 15ft. = 150 Square Ft                                                                                                                                                                                                                                                                                                                                                   |  |  |  |
| Security Of The Shop                                 | : | 15,000/-                                                                                                                                                                                                                                                                                                                                                                        |  |  |  |
| Implementation                                       | : | <ul> <li>The Business Is Planned To Be Scaled Up By Investment In<br/>Existing Goods Like Khat ,woods,thai glass Etc.</li> <li>Average 25% Gain On Sale.</li> <li>The Business Is Operating By Entrepreneur. Existing No<br/>Employee.</li> <li>He Is Doing His Business In Rent Place.</li> <li>Collects Goods From Feni.</li> <li>Agreed Grace Period Is 3 Months.</li> </ul> |  |  |  |