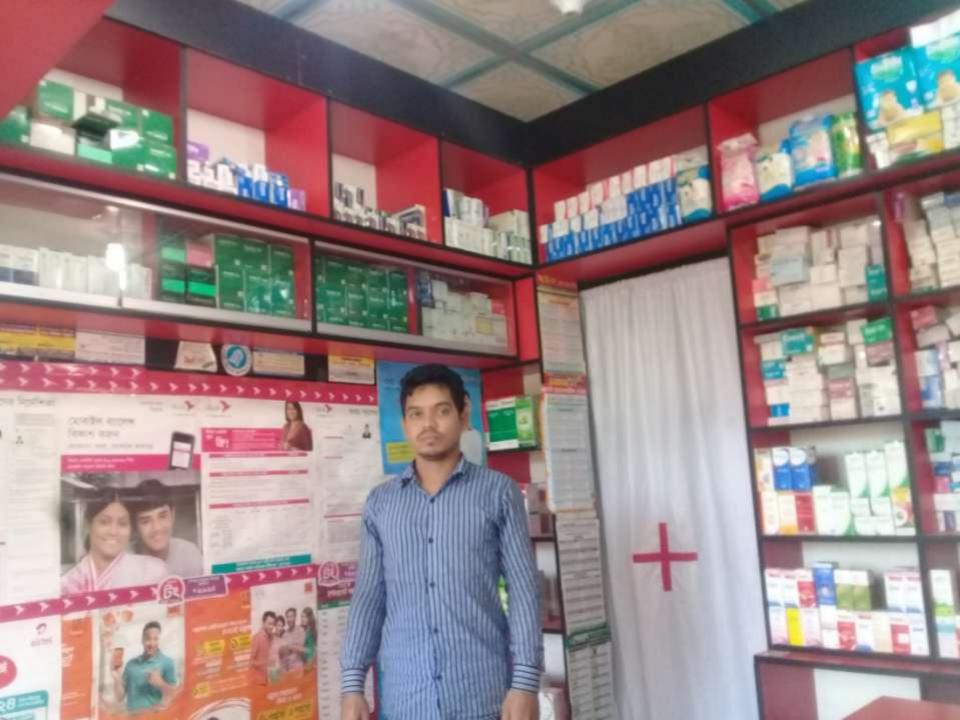

# Pictures

| Proposed Nobin Udyokta Business Info              |   |                                                                                                                                                                                                                                                                                                                                                                 |  |
|---------------------------------------------------|---|-----------------------------------------------------------------------------------------------------------------------------------------------------------------------------------------------------------------------------------------------------------------------------------------------------------------------------------------------------------------|--|
| Business Name                                     | : | MAA MEDICAL HALL                                                                                                                                                                                                                                                                                                                                                |  |
| Location                                          | : | Lal Pul Bazar, Feni Sadar, Feni                                                                                                                                                                                                                                                                                                                                 |  |
| Total Investment in BDT                           | : | BDT 206,000/-                                                                                                                                                                                                                                                                                                                                                   |  |
| Financing                                         | : | Self BDT 156,000/- (from existing business) 76% Required Investment BDT 50,000/- (as equity) 24%                                                                                                                                                                                                                                                                |  |
| Present salary/drawings from business (estimates) | : | BDT 5,000                                                                                                                                                                                                                                                                                                                                                       |  |
| Proposed Salary                                   | : | BDT 5,000                                                                                                                                                                                                                                                                                                                                                       |  |
| Size of shop                                      | : | 10 ft x 10 ft= 100 square ft                                                                                                                                                                                                                                                                                                                                    |  |
| Security                                          | : | 50,000                                                                                                                                                                                                                                                                                                                                                          |  |
| Implementation                                    | : | <ul> <li>The business is planned to be scaled up by investment in existing goods like; Tablet, Capsule, Injection, Syrup etc</li> <li>Average 10% gain on sales.</li> <li>The shop is Rented.</li> <li>The business is operating by entrepreneur. Existing no employee.</li> <li>Collects goods from Feni.</li> <li>Agreed grace period is 3 months.</li> </ul> |  |