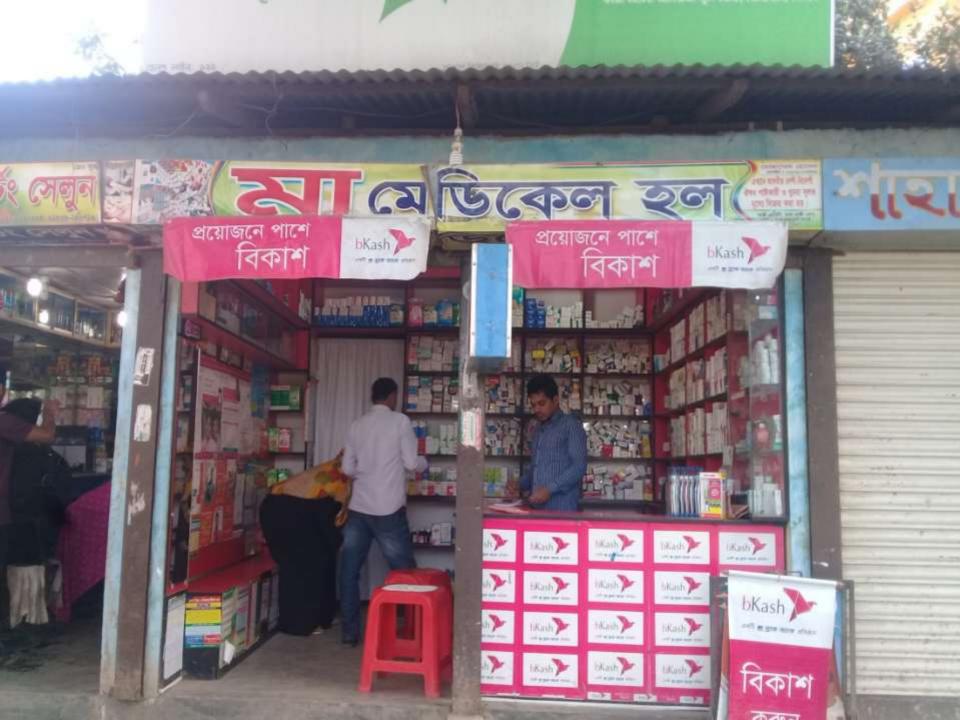

# Pictures

| Proposed Nobin Udyokta Business Info              |   |                                                                                                                                                                                                                                                                                                                                                                 |  |
|---------------------------------------------------|---|-----------------------------------------------------------------------------------------------------------------------------------------------------------------------------------------------------------------------------------------------------------------------------------------------------------------------------------------------------------------|--|
| Business Name                                     | : | MAA MEDICAL HALL                                                                                                                                                                                                                                                                                                                                                |  |
| Location                                          | : | Lal Pul Bazar, Feni Sadar, Feni                                                                                                                                                                                                                                                                                                                                 |  |
| Total Investment in BDT                           | : | BDT 206,000/-                                                                                                                                                                                                                                                                                                                                                   |  |
| Financing                                         | : | Self BDT 156,000/- (from existing business) 76% Required Investment BDT 50,000/- (as equity) 24%                                                                                                                                                                                                                                                                |  |
| Present salary/drawings from business (estimates) | : | BDT 5,000                                                                                                                                                                                                                                                                                                                                                       |  |
| Proposed Salary                                   | : | BDT 5,000                                                                                                                                                                                                                                                                                                                                                       |  |
| Size of shop                                      | : | 10 ft x 10 ft= 100 square ft                                                                                                                                                                                                                                                                                                                                    |  |
| Security                                          | : | 50,000                                                                                                                                                                                                                                                                                                                                                          |  |
| Implementation                                    | : | <ul> <li>The business is planned to be scaled up by investment in existing goods like; Tablet, Capsule, Injection, Syrup etc</li> <li>Average 10% gain on sales.</li> <li>The shop is Rented.</li> <li>The business is operating by entrepreneur. Existing no employee.</li> <li>Collects goods from Feni.</li> <li>Agreed grace period is 3 months.</li> </ul> |  |