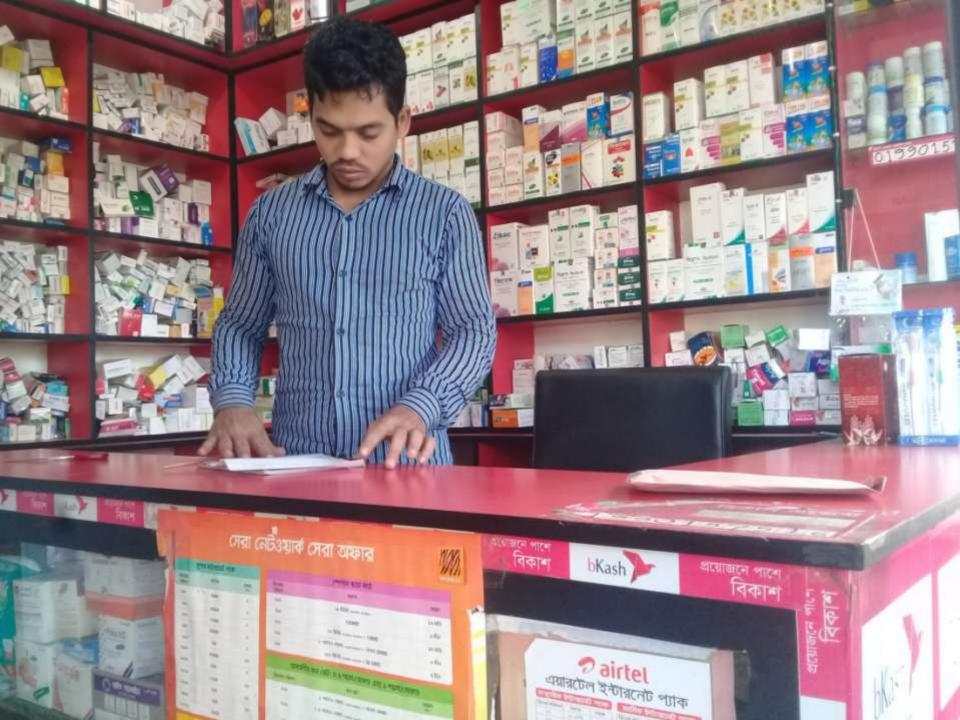

# Pictures

| Proposed Nobin Udyokta Business Info              |   |                                                                                                                                                                                                                                                                                                                                                                 |  |
|---------------------------------------------------|---|-----------------------------------------------------------------------------------------------------------------------------------------------------------------------------------------------------------------------------------------------------------------------------------------------------------------------------------------------------------------|--|
| Business Name                                     | : | MAA MEDICAL HALL                                                                                                                                                                                                                                                                                                                                                |  |
| Location                                          | : | Lal Pul Bazar, Feni Sadar, Feni                                                                                                                                                                                                                                                                                                                                 |  |
| Total Investment in BDT                           | : | BDT 206,000/-                                                                                                                                                                                                                                                                                                                                                   |  |
| Financing                                         | : | Self BDT 156,000/- (from existing business) 76% Required Investment BDT 50,000/- (as equity) 24%                                                                                                                                                                                                                                                                |  |
| Present salary/drawings from business (estimates) | : | BDT 5,000                                                                                                                                                                                                                                                                                                                                                       |  |
| Proposed Salary                                   | : | BDT 5,000                                                                                                                                                                                                                                                                                                                                                       |  |
| Size of shop                                      | : | 10 ft x 10 ft= 100 square ft                                                                                                                                                                                                                                                                                                                                    |  |
| Security                                          | : | 50,000                                                                                                                                                                                                                                                                                                                                                          |  |
| Implementation                                    | : | <ul> <li>The business is planned to be scaled up by investment in existing goods like; Tablet, Capsule, Injection, Syrup etc</li> <li>Average 10% gain on sales.</li> <li>The shop is Rented.</li> <li>The business is operating by entrepreneur. Existing no employee.</li> <li>Collects goods from Feni.</li> <li>Agreed grace period is 3 months.</li> </ul> |  |