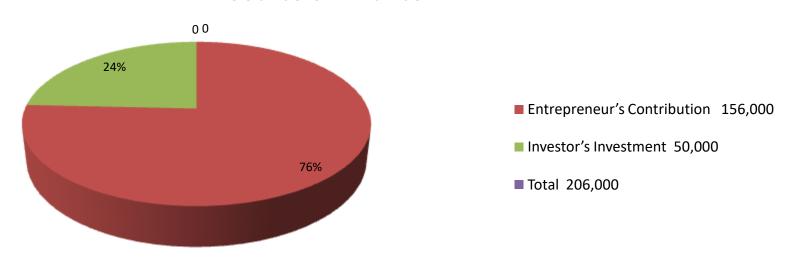

#### **Investment Breakdown**

| Existing    |      |            |         |     | Proposed   |        |          |  |
|-------------|------|------------|---------|-----|------------|--------|----------|--|
| Particulars | Qty. | Unit Price | Amount  | Qty | Unit Price | Amount | Proposed |  |
|             |      |            | (BDT)   |     |            | (BDT)  | Total    |  |
| OmiPlazul   | 30   | 500        | 15,000  | 30  | 500        | 15000  | 30,000   |  |
| Syruf       | 200  | 40         | 8,000   | 200 | 40         | 8,000  | 16,000   |  |
| Tablat      | 30   | 300        | 9,000   | 30  | 300        | 9,000  | 18,000   |  |
| Capsul      | 10   | 200        | 2,000   | 10  | 200        | 2,000  | 4,000    |  |
| Saline      | 20   | 100        | 2,000   | 20  | 100        | 2,000  | 4,000    |  |
| Injaction   | 50   | 350        | 17,500  | 40  | 350        | 14,000 | 31,500   |  |
| Cream       | 50   | 50         | 2,500   | 0   | 0          | 0      | 2,500    |  |
| Load, bkash | 1    | 30000      | 30,000  | 0   | 0          | 0      | 30,000   |  |
| Others      | 1    | 20000      | 20,000  | 0   | 0          | 0      | 20,000   |  |
| Security    | 1    | 50000      | 50,000  | 0   | 0          | 0      | 50,000   |  |
| Total       | 393  | 101540     | 156,000 | 330 | 1490       | 50,000 | 206,000  |  |