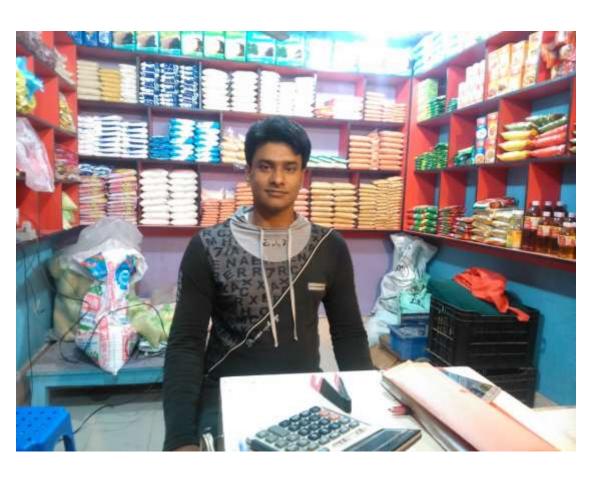

#### Proposed NU Business Name: M/S R.S. ENTERPRISE



Project identification and prepared by: Aowlad Hossain , Feni Sadar Unit, Feni

Project verified by: Susanta Kumar Bishwash



| Brief Bio of The Proposed Nobin Udyokta                                                                                                         |       |                                                                                                                                                                                           |  |  |  |
|-------------------------------------------------------------------------------------------------------------------------------------------------|-------|-------------------------------------------------------------------------------------------------------------------------------------------------------------------