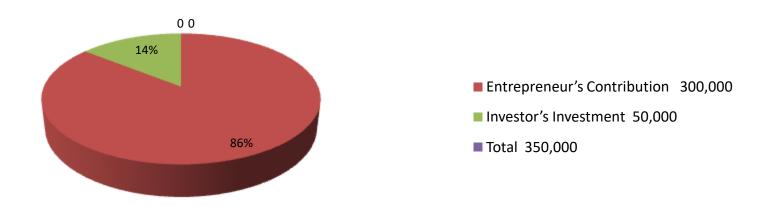

| Proposed Nobin Udyokta Business Info              |   |                                                                                                                                                                                                                                                                                                                                                         |  |  |
|---------------------------------------------------|---|---------------------------------------------------------------------------------------------------------------------------------------------------------------------------------------------------------------------------------------------------------------------------------------------------------------------------------------------------------|--|--|
| Business Name                                     | : | M/S R.S. ENTERPRISE                                                                                                                                                                                                                                                                                                                                     |  |  |
| Location                                          | : | Hossania Madrasha Mohipal, Feni                                                                                                                                                                                                                                                                                                                         |  |  |
| Total Investment in BDT                           | : | BDT 350000/-                                                                                                                                                                                                                                                                                                                                            |  |  |
| Financing                                         | : | Self BDT 300000/- (from existing business) 86% Required Investment BDT 50,000/- (as equity) 14%                                                                                                                                                                                                                                                         |  |  |
| Present salary/drawings from business (estimates) | : | BDT 5,000                                                                                                                                                                                                                                                                                                                                               |  |  |
| Proposed Salary                                   | : | BDT 5,000                                                                                                                                                                                                                                                                                                                                               |  |  |
| Size of shop                                      | : | 12 ft x 20ft= 240 square ft                                                                                                                                                                                                                                                                                                                             |  |  |
| Security                                          | : | 200000                                                                                                                                                                                                                                                                                                                                                  |  |  |
| Implementation                                    | : | <ul> <li>The business is planned to be scaled up by investment in existing goods like; Rice, Dal, Oil, Cosmetic, etc</li> <li>Average 15% gain on sales.</li> <li>The shop is Rented.</li> <li>The business is operating by entrepreneur. Existing No employee.</li> <li>Collects goods from Feni.</li> <li>Agreed grace period is 3 months.</li> </ul> |  |  |

#### **Investment Breakdown**

|             | Exis                  | ting   | Proposed |     |            |        |          |
|-------------|-----------------------|--------|----------|-----|------------|--------|----------|
| Particulars | ticulars Qty. Unit Pr |        | Amount   | Qty | Unit Price | Amount | Proposed |
|             |                       |        | (BDT)    | 1   |            | (BDT)  | Total    |
| Rice        | 4                     | 2300   | 9,200    | 5   | 2300       | 11500  | 20,700   |
| Dal         | 1                     | 3000   | 3,000    | 120 | 80         | 9,600  | 12,600   |
| Oil         | 120                   | 80     | 9,600    | 1   | 20000      | 20,000 | 29,600   |
| Cosmetics   | 1                     | 20000  | 20,000   | 0   | 0          | 0      | 20,000   |
| Biscut      | 80                    | 350    | 28,000   | 0   | 0          | 0      | 28,000   |
| Milk        | 20                    | 80     | 1,600    | 0   | 0          | 0      | 1,600    |
| Eag         | 2000                  | 7      | 14,000   | 0   | 0          | 0      | 14,000   |
| Others      | 1                     | 14600  | 14,600   | 1   | 1          | 8900   | 23,500   |
| Security    | 1                     | 200000 | 200,000  | 0   | 0          | 0      | 200,000  |
| Total       | 2228                  | 240417 | 300,000  | 127 | 22381      | 50,000 | 350,000  |