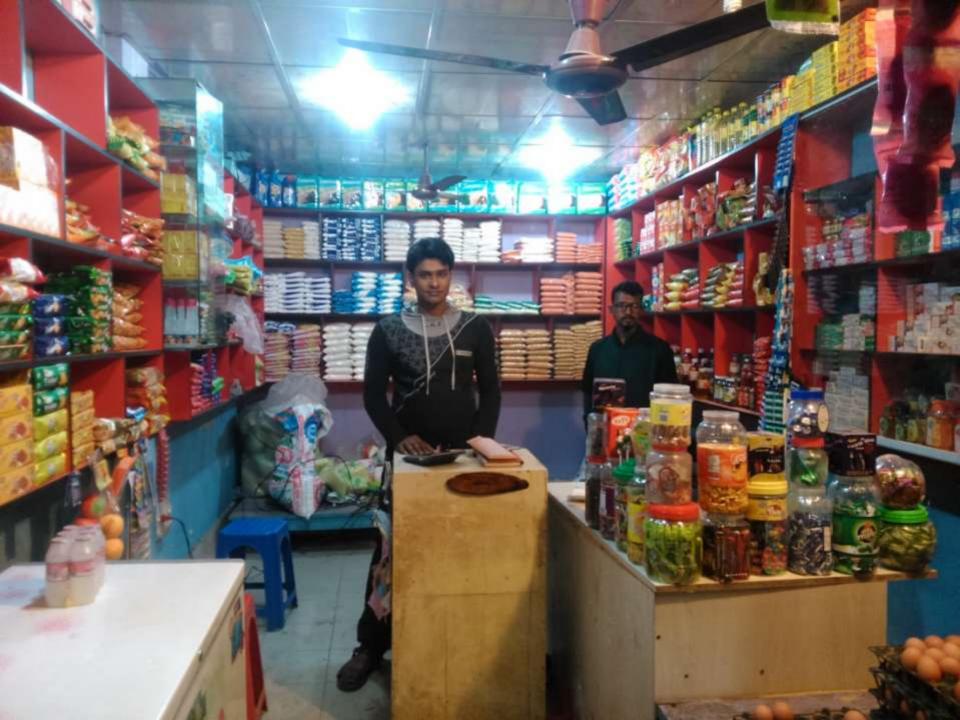

| Proposed Nobin Udyokta Business Info              |   |                                                                                                                                                                                                                                                                                                                                                         |  |  |
|---------------------------------------------------|---|---------------------------------------------------------------------------------------------------------------------------------------------------------------------------------------------------------------------------------------------------------------------------------------------------------------------------------------------------------|--|--|
| Business Name                                     | : | M/S R.S. ENTERPRISE                                                                                                                                                                                                                                                                                                                                     |  |  |
| Location                                          | : | Hossania Madrasha Mohipal, Feni                                                                                                                                                                                                                                                                                                                         |  |  |
| Total Investment in BDT                           | : | BDT 350000/-                                                                                                                                                                                                                                                                                                                                            |  |  |
| Financing                                         | : | Self BDT 300000/- (from existing business) 86% Required Investment BDT 50,000/- (as equity) 14%                                                                                                                                                                                                                                                         |  |  |
| Present salary/drawings from business (estimates) | : | BDT 5,000                                                                                                                                                                                                                                                                                                                                               |  |  |
| Proposed Salary                                   | : | BDT 5,000                                                                                                                                                                                                                                                                                                                                               |  |  |
| Size of shop                                      | : | 12 ft x 20ft= 240 square ft                                                                                                                                                                                                                                                                                                                             |  |  |
| Security                                          | : | 200000                                                                                                                                                                                                                                                                                                                                                  |  |  |
| Implementation                                    | : | <ul> <li>The business is planned to be scaled up by investment in existing goods like; Rice, Dal, Oil, Cosmetic, etc</li> <li>Average 15% gain on sales.</li> <li>The shop is Rented.</li> <li>The business is operating by entrepreneur. Existing No employee.</li> <li>Collects goods from Feni.</li> <li>Agreed grace period is 3 months.</li> </ul> |  |  |

# Pictures