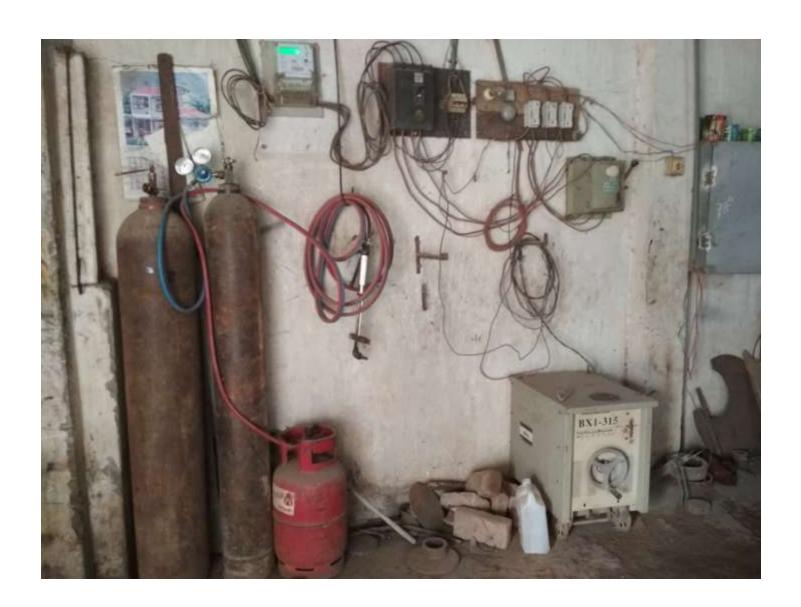

| Proposed Nobin Udyokta Business Info              |   |                                                                                                                                                                                                                                                                                                                                                                                                                                        |  |  |  |  |
|---------------------------------------------------|---|----------------------------------------------------------------------------------------------------------------------------------------------------------------------------------------------------------------------------------------------------------------------------------------------------------------------------------------------------------------------------------------------------------------------------------------|--|--|--|--|
| Business Name                                     | : | VOLTECH ENGINEERING COMPANY                                                                                                                                                                                                                                                                                                                                                                                                            |  |  |  |  |
| Location                                          | : | Khilket Namapara,Dhaka                                                                                                                                                                                                                                                                                                                                                                                                                 |  |  |  |  |
| Total Investment in BDT                           | : | BDT 1000,000/-                                                                                                                                                                                                                                                                                                                                                                                                                         |  |  |  |  |
| Financing                                         | : | Self BDT 600,000/- (from existing business) 60 %                                                                                                                                                                                                                                                                                                                                                                                       |  |  |  |  |
|                                                   |   | Required Investment BDT 400,000/- (as equity) 40 %                                                                                                                                                                                                                                                                                                                                                                                     |  |  |  |  |
| Present salary/drawings from business (estimates) | : | BDT 8,000                                                                                                                                                                                                                                                                                                                                                                                                                              |  |  |  |  |
| Proposed Salary                                   | : | BDT 8,000                                                                                                                                                                                                                                                                                                                                                                                                                              |  |  |  |  |
| Size of shop                                      | : | 50ft x 22 ft= 1100 square ft                                                                                                                                                                                                                                                                                                                                                                                                           |  |  |  |  |
| Security of the shop                              | : | BDT 200,000                                                                                                                                                                                                                                                                                                                                                                                                                            |  |  |  |  |
| Implementation                                    | : | <ul> <li>The business is planned to be scaled up by investment in existing goods like; Boiler, Airon Table, Water Sopner, Yean Ding, Van, Cng Hader, Lp Gas Hader, Fresh Saking Maching etc.</li> <li>Average 30 % gain on sales.</li> <li>The business is operating by entrepreneur. Existing 5 employee.</li> <li>The shop is rented.</li> <li>Collects goods from Puran Dhaka.</li> <li>Agreed grace period is 3 months.</li> </ul> |  |  |  |  |