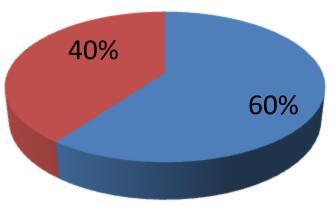

| Proposed Nobin Udyokta Business Info              |   |                                                                                                                                                                                                                                                                                                                                                                                                                                        |  |  |  |  |
|---------------------------------------------------|---|----------------------------------------------------------------------------------------------------------------------------------------------------------------------------------------------------------------------------------------------------------------------------------------------------------------------------------------------------------------------------------------------------------------------------------------|--|--|--|--|
| Business Name                                     | : | VOLTECH ENGINEERING COMPANY                                                                                                                                                                                                                                                                                                                                                                                                            |  |  |  |  |
| Location                                          | : | Khilket Namapara,Dhaka                                                                                                                                                                                                                                                                                                                                                                                                                 |  |  |  |  |
| Total Investment in BDT                           | : | BDT 1000,000/-                                                                                                                                                                                                                                                                                                                                                                                                                         |  |  |  |  |
| Financing                                         | : | Self BDT 600,000/- (from existing business) 60 %                                                                                                                                                                                                                                                                                                                                                                                       |  |  |  |  |
|                                                   |   | Required Investment BDT 400,000/- (as equity) 40 %                                                                                                                                                                                                                                                                                                                                                                                     |  |  |  |  |
| Present salary/drawings from business (estimates) | : | BDT 8,000                                                                                                                                                                                                                                                                                                                                                                                                                              |  |  |  |  |
| Proposed Salary                                   | : | BDT 8,000                                                                                                                                                                                                                                                                                                                                                                                                                              |  |  |  |  |
| Size of shop                                      | : | 50ft x 22 ft= 1100 square ft                                                                                                                                                                                                                                                                                                                                                                                                           |  |  |  |  |
| Security of the shop                              | : | BDT 200,000                                                                                                                                                                                                                                                                                                                                                                                                                            |  |  |  |  |
| Implementation                                    | : | <ul> <li>The business is planned to be scaled up by investment in existing goods like; Boiler, Airon Table, Water Sopner, Yean Ding, Van, Cng Hader, Lp Gas Hader, Fresh Saking Maching etc.</li> <li>Average 30 % gain on sales.</li> <li>The business is operating by entrepreneur. Existing 5 employee.</li> <li>The shop is rented.</li> <li>Collects goods from Puran Dhaka.</li> <li>Agreed grace period is 3 months.</li> </ul> |  |  |  |  |