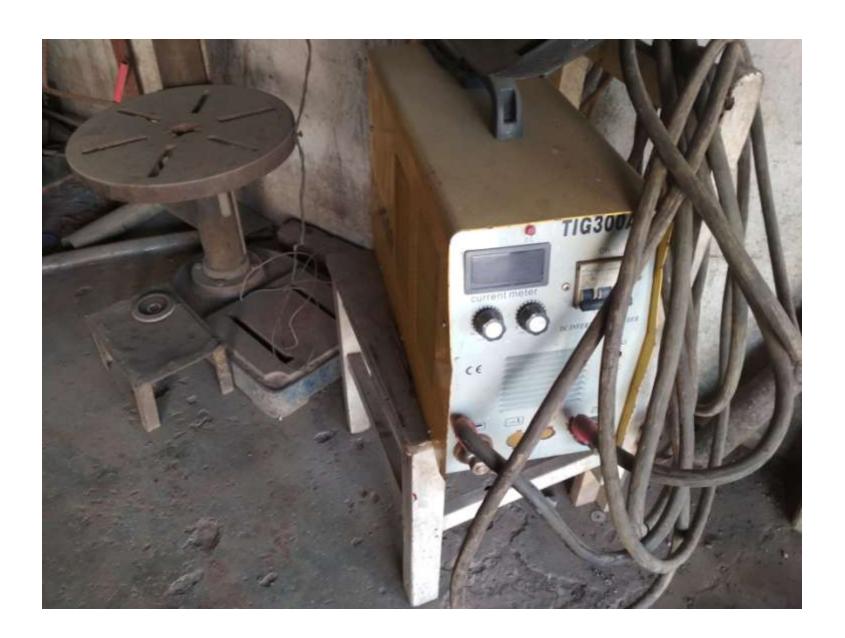

| Proposed Nobin Udyokta Business Info              |   |                                                                                                                                                                                                                                                                                                                                                                                                                                        |  |  |  |  |
|---------------------------------------------------|---|----------------------------------------------------------------------------------------------------------------------------------------------------------------------------------------------------------------------------------------------------------------------------------------------------------------------------------------------------------------------------------------------------------------------------------------|--|--|--|--|
| Business Name                                     | : | VOLTECH ENGINEERING COMPANY                                                                                                                                                                                                                                                                                                                                                                                                            |  |  |  |  |
| Location                                          | : | Khilket Namapara,Dhaka                                                                                                                                                                                                                                                                                                                                                                                                                 |  |  |  |  |
| Total Investment in BDT                           | : | BDT 1000,000/-                                                                                                                                                                                                                                                                                                                                                                                                                         |  |  |  |  |
| Financing                                         | : | Self BDT 600,000/- (from existing business) 60 %                                                                                                                                                                                                                                                                                                                                                                                       |  |  |  |  |
|                                                   |   | Required Investment BDT 400,000/- (as equity) 40 %                                                                                                                                                                                                                                                                                                                                                                                     |  |  |  |  |
| Present salary/drawings from business (estimates) | : | BDT 8,000                                                                                                                                                                                                                                                                                                                                                                                                                              |  |  |  |  |
| Proposed Salary                                   | : | BDT 8,000                                                                                                                                                                                                                                                                                                                                                                                                                              |  |  |  |  |
| Size of shop                                      | : | 50ft x 22 ft= 1100 square ft                                                                                                                                                                                                                                                                                                                                                                                                           |  |  |  |  |
| Security of the shop                              | : | BDT 200,000                                                                                                                                                                                                                                                                                                                                                                                                                            |  |  |  |  |
| Implementation                                    | : | <ul> <li>The business is planned to be scaled up by investment in existing goods like; Boiler, Airon Table, Water Sopner, Yean Ding, Van, Cng Hader, Lp Gas Hader, Fresh Saking Maching etc.</li> <li>Average 30 % gain on sales.</li> <li>The business is operating by entrepreneur. Existing 5 employee.</li> <li>The shop is rented.</li> <li>Collects goods from Puran Dhaka.</li> <li>Agreed grace period is 3 months.</li> </ul> |  |  |  |  |