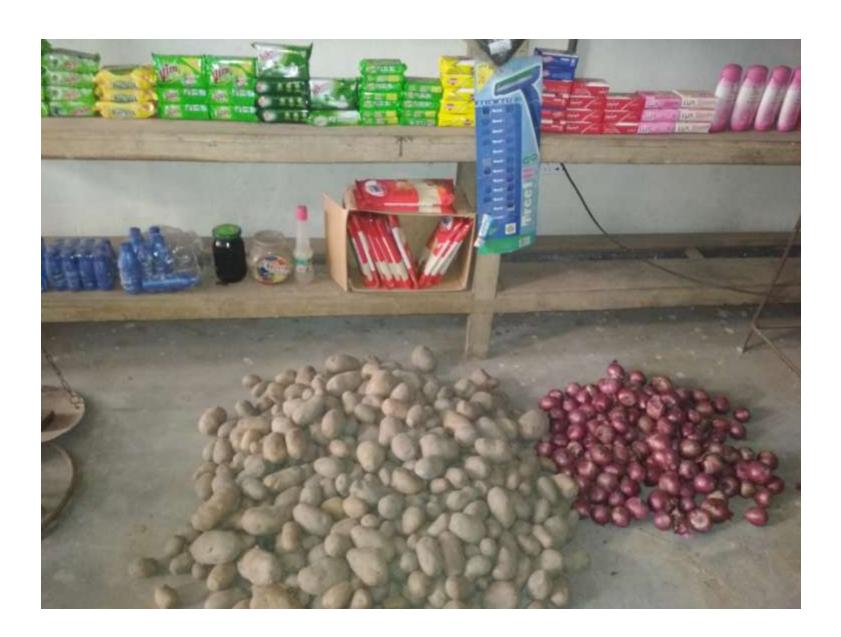

# Pictures

| Proposed Nobin Udyokta Business Info              |   |                                                                                                                                                                                                                                                                                                                                                                              |  |  |  |  |
|---------------------------------------------------|---|------------------------------------------------------------------------------------------------------------------------------------------------------------------------------------------------------------------------------------------------------------------------------------------------------------------------------------------------------------------------------|--|--|--|--|
| Business Name                                     | : | Shahanaj General Store                                                                                                                                                                                                                                                                                                                                                       |  |  |  |  |
| Location                                          | : | Holan Namapara, Dakshinkhan, Dhaka                                                                                                                                                                                                                                                                                                                                           |  |  |  |  |
| Total Investment in BDT                           | : | BDT 530,000/-                                                                                                                                                                                                                                                                                                                                                                |  |  |  |  |
| Financing                                         | : | self BDT 330,000/- (from existing business) 62 %                                                                                                                                                                                                                                                                                                                             |  |  |  |  |
|                                                   |   | Required Investment BDT 200,000/- (as equity) 38 %                                                                                                                                                                                                                                                                                                                           |  |  |  |  |
| Present salary/drawings from business (estimates) | : | BDT 8,000                                                                                                                                                                                                                                                                                                                                                                    |  |  |  |  |
| Proposed Salary                                   | : | BDT 8,000                                                                                                                                                                                                                                                                                                                                                                    |  |  |  |  |
| Size of shop                                      | : | 12 ft x 30 ft= 360 square ft                                                                                                                                                                                                                                                                                                                                                 |  |  |  |  |
| Security of the shop                              |   | BDT 40,000                                                                                                                                                                                                                                                                                                                                                                   |  |  |  |  |
| Implementation                                    | : | <ul> <li>The business is planned to be scaled up by investment in existing goods like; Rice, Dal Ata, Moyda, Oli, Soft Drink etc.</li> <li>Average 20 % gain on sales.</li> <li>The business is operating by entrepreneur. Existing No employee.</li> <li>The shop is rented.</li> <li>Collects goods from Dakshinkhan.</li> <li>Agreed grace period is 3 months.</li> </ul> |  |  |  |  |