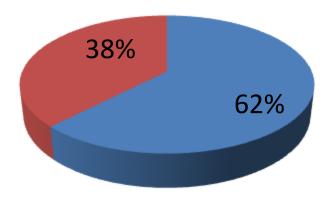

| Proposed Nobin Udyokta Business Info              |   |                                                                                                                                                                                                                                                                                                                                                                              |  |  |  |  |
|---------------------------------------------------|---|------------------------------------------------------------------------------------------------------------------------------------------------------------------------------------------------------------------------------------------------------------------------------------------------------------------------------------------------------------------------------|--|--|--|--|
| Business Name                                     | : | Shahanaj General Store                                                                                                                                                                                                                                                                                                                                                       |  |  |  |  |
| Location                                          | : | Holan Namapara, Dakshinkhan, Dhaka                                                                                                                                                                                                                                                                                                                                           |  |  |  |  |
| Total Investment in BDT                           | : | BDT 530,000/-                                                                                                                                                                                                                                                                                                                                                                |  |  |  |  |
| Financing                                         | : | self BDT 330,000/- (from existing business) 62 %                                                                                                                                                                                                                                                                                                                             |  |  |  |  |
|                                                   |   | Required Investment BDT 200,000/- (as equity) 38 %                                                                                                                                                                                                                                                                                                                           |  |  |  |  |
| Present salary/drawings from business (estimates) | : | BDT 8,000                                                                                                                                                                                                                                                                                                                                                                    |  |  |  |  |
| Proposed Salary                                   | : | BDT 8,000                                                                                                                                                                                                                                                                                                                                                                    |  |  |  |  |
| Size of shop                                      | : | 12 ft x 30 ft= 360 square ft                                                                                                                                                                                                                                                                                                                                                 |  |  |  |  |
| Security of the shop                              |   | BDT 40,000                                                                                                                                                                                                                                                                                                                                                                   |  |  |  |  |
| Implementation                                    | : | <ul> <li>The business is planned to be scaled up by investment in existing goods like; Rice, Dal Ata, Moyda, Oli, Soft Drink etc.</li> <li>Average 20 % gain on sales.</li> <li>The business is operating by entrepreneur. Existing No employee.</li> <li>The shop is rented.</li> <li>Collects goods from Dakshinkhan.</li> <li>Agreed grace period is 3 months.</li> </ul> |  |  |  |  |

| Investment Breakdown |          |          |            |                    |          |          |            |         |
|----------------------|----------|----------|------------|--------------------|----------|----------|------------|---------|
| Particulars          |          | Existing | 3          | <b>Particulars</b> |          | Proposed |            |         |
| Particulars          | Quantity | Price    | Unit Price |                    | Quantity | Price    | Unit Price | Total   |
| Rice                 | 60       | 2850     | 171000     | Rice               | 50       | 2850     | 142500     | 313,500 |
| Dal                  | 200      | 102      | 20400      | Dal                | 100      | 102      | 10200      | 30,600  |
| Mayda                | 5        | 1450     | 7250       | Mayda              | 5        | 1450     | 7250       | 14,500  |
| Oil                  | 150      | 85       | 12750      | Oil                | 150      | 85       | 12750      | 25,500  |
| Soft Drink           | 40       | 420      | 16800      | Soft Drink         | 25       | 420      | 10500      | 27,300  |
| Bekary               | 150      | 65       | 9000       | Bekary             | 140      | 65       | 9100       | 18,100  |
| Soap                 | 200      | 30       | 6000       | Soap               | 150      | 30       | 4500       | 10,500  |
|                      |          |          | 0          |                    |          |          | 0          | 0       |
| Machenaries          |          |          | 25000      |                    |          |          | 0          | 25,000  |
| Advanced Security    |          |          | 40000      |                    |          |          | 0          | 40,000  |
| Others               |          |          | 21800      | Others             |          |          | 3200       | 25,000  |
| Total                |          |          | 330000     | Total              |          |          | 200000     | 530,000 |