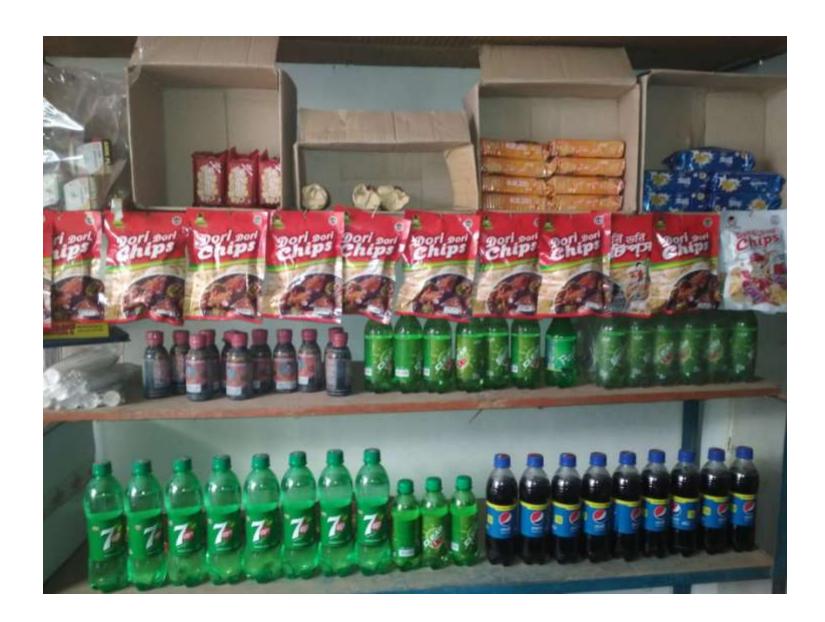

| Proposed Nobin Udyokta Business Info              |   |                                                                                                                                                                                                                                                                                                                                                                              |  |  |  |  |
|---------------------------------------------------|---|------------------------------------------------------------------------------------------------------------------------------------------------------------------------------------------------------------------------------------------------------------------------------------------------------------------------------------------------------------------------------|--|--|--|--|
| Business Name                                     | : | Shahanaj General Store                                                                                                                                                                                                                                                                                                                                                       |  |  |  |  |
| Location                                          | : | Holan Namapara, Dakshinkhan, Dhaka                                                                                                                                                                                                                                                                                                                                           |  |  |  |  |
| Total Investment in BDT                           | : | BDT 530,000/-                                                                                                                                                                                                                                                                                                                                                                |  |  |  |  |
| Financing                                         | : | self BDT 330,000/- (from existing business) 62 %                                                                                                                                                                                                                                                                                                                             |  |  |  |  |
|                                                   |   | Required Investment BDT 200,000/- (as equity) 38 %                                                                                                                                                                                                                                                                                                                           |  |  |  |  |
| Present salary/drawings from business (estimates) | : | BDT 8,000                                                                                                                                                                                                                                                                                                                                                                    |  |  |  |  |
| Proposed Salary                                   | : | BDT 8,000                                                                                                                                                                                                                                                                                                                                                                    |  |  |  |  |
| Size of shop                                      | : | 12 ft x 30 ft= 360 square ft                                                                                                                                                                                                                                                                                                                                                 |  |  |  |  |
| Security of the shop                              |   | BDT 40,000                                                                                                                                                                                                                                                                                                                                                                   |  |  |  |  |
| Implementation                                    | : | <ul> <li>The business is planned to be scaled up by investment in existing goods like; Rice, Dal Ata, Moyda, Oli, Soft Drink etc.</li> <li>Average 20 % gain on sales.</li> <li>The business is operating by entrepreneur. Existing No employee.</li> <li>The shop is rented.</li> <li>Collects goods from Dakshinkhan.</li> <li>Agreed grace period is 3 months.</li> </ul> |  |  |  |  |

| Investment Breakdown |          |          |            |                    |          |          |            |         |
|----------------------|----------|----------|------------|--------------------|----------|----------|------------|---------|
| Particulars          |          | Existing | 3          | <b>Particulars</b> |          | Proposed |            |         |
| Particulars          | Quantity | Price    | Unit Price |                    | Quantity | Price    | Unit Price | Total   |
| Rice                 | 60       | 2850     | 171000     | Rice               | 50       | 2850     | 142500     | 313,500 |
| Dal                  | 200      | 102      | 20400      | Dal                | 100      | 102      | 10200      | 30,600  |
| Mayda                | 5        | 1450     | 7250       | Mayda              | 5        | 1450     | 7250       | 14,500  |
| Oil                  | 150      | 85       | 12750      | Oil                | 150      | 85       | 12750      | 25,500  |
| Soft Drink           | 40       | 420      | 16800      | Soft Drink         | 25       | 420      | 10500      | 27,300  |
| Bekary               | 150      | 65       | 9000       | Bekary             | 140      | 65       | 9100       | 18,100  |
| Soap                 | 200      | 30       | 6000       | Soap               | 150      | 30       | 4500       | 10,500  |
|                      |          |          | 0          |                    |          |          | 0          | 0       |
| Machenaries          |          |          | 25000      |                    |          |          | 0          | 25,000  |
| Advanced Security    |          |          | 40000      |                    |          |          | 0          | 40,000  |
| Others               |          |          | 21800      | Others             |          |          | 3200       | 25,000  |
| Total                |          |          | 330000     | Total              |          |          | 200000     | 530,000 |

# Pictures