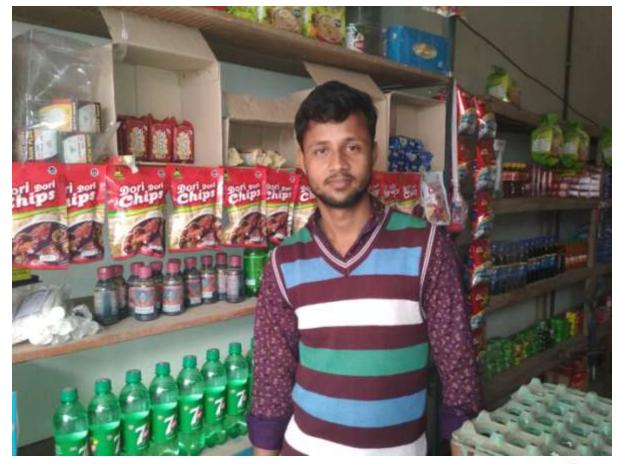

| Proposed Nobin Udyokta Business Info              |   |                                                                                                                                                                                                                                                                                                                                                                              |  |  |  |  |
|---------------------------------------------------|---|------------------------------------------------------------------------------------------------------------------------------------------------------------------------------------------------------------------------------------------------------------------------------------------------------------------------------------------------------------------------------|--|--|--|--|
| Business Name                                     | : | Shahanaj General Store                                                                                                                                                                                                                                                                                                                                                       |  |  |  |  |
| Location                                          | : | Holan Namapara, Dakshinkhan, Dhaka                                                                                                                                                                                                                                                                                                                                           |  |  |  |  |
| Total Investment in BDT                           | : | BDT 530,000/-                                                                                                                                                                                                                                                                                                                                                                |  |  |  |  |
| Financing                                         | : | self BDT 330,000/- (from existing business) 62 %                                                                                                                                                                                                                                                                                                                             |  |  |  |  |
|                                                   |   | Required Investment BDT 200,000/- (as equity) 38 %                                                                                                                                                                                                                                                                                                                           |  |  |  |  |
| Present salary/drawings from business (estimates) | : | BDT 8,000                                                                                                                                                                                                                                                                                                                                                                    |  |  |  |  |
| Proposed Salary                                   | : | BDT 8,000                                                                                                                                                                                                                                                                                                                                                                    |  |  |  |  |
| Size of shop                                      | : | 12 ft x 30 ft= 360 square ft                                                                                                                                                                                                                                                                                                                                                 |  |  |  |  |
| Security of the shop                              |   | BDT 40,000                                                                                                                                                                                                                                                                                                                                                                   |  |  |  |  |
| Implementation                                    | : | <ul> <li>The business is planned to be scaled up by investment in existing goods like; Rice, Dal Ata, Moyda, Oli, Soft Drink etc.</li> <li>Average 20 % gain on sales.</li> <li>The business is operating by entrepreneur. Existing No employee.</li> <li>The shop is rented.</li> <li>Collects goods from Dakshinkhan.</li> <li>Agreed grace period is 3 months.</li> </ul> |  |  |  |  |

# Pictures