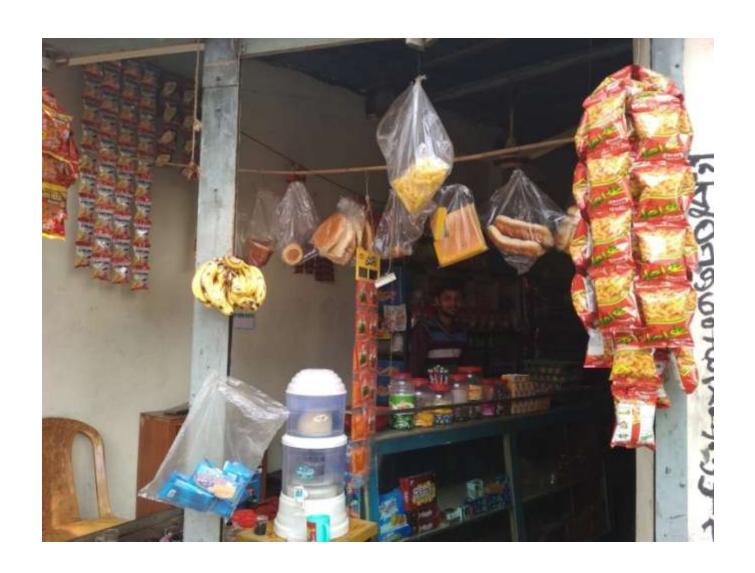

# Pictures

| Proposed Nobin Udyokta Business Info              |   |                                                                                                                                                                                                                                                                                                                                                                              |  |  |  |  |
|---------------------------------------------------|---|------------------------------------------------------------------------------------------------------------------------------------------------------------------------------------------------------------------------------------------------------------------------------------------------------------------------------------------------------------------------------|--|--|--|--|
| Business Name                                     | : | Shahanaj General Store                                                                                                                                                                                                                                                                                                                                                       |  |  |  |  |
| Location                                          | : | Holan Namapara, Dakshinkhan, Dhaka                                                                                                                                                                                                                                                                                                                                           |  |  |  |  |
| Total Investment in BDT                           | : | BDT 530,000/-                                                                                                                                                                                                                                                                                                                                                                |  |  |  |  |
| Financing                                         | : | self BDT 330,000/- (from existing business) 62 %                                                                                                                                                                                                                                                                                                                             |  |  |  |  |
|                                                   |   | Required Investment BDT 200,000/- (as equity) 38 %                                                                                                                                                                                                                                                                                                                           |  |  |  |  |
| Present salary/drawings from business (estimates) | : | BDT 8,000                                                                                                                                                                                                                                                                                                                                                                    |  |  |  |  |
| Proposed Salary                                   | : | BDT 8,000                                                                                                                                                                                                                                                                                                                                                                    |  |  |  |  |
| Size of shop                                      | : | 12 ft x 30 ft= 360 square ft                                                                                                                                                                                                                                                                                                                                                 |  |  |  |  |
| Security of the shop                              |   | BDT 40,000                                                                                                                                                                                                                                                                                                                                                                   |  |  |  |  |
| Implementation                                    | : | <ul> <li>The business is planned to be scaled up by investment in existing goods like; Rice, Dal Ata, Moyda, Oli, Soft Drink etc.</li> <li>Average 20 % gain on sales.</li> <li>The business is operating by entrepreneur. Existing No employee.</li> <li>The shop is rented.</li> <li>Collects goods from Dakshinkhan.</li> <li>Agreed grace period is 3 months.</li> </ul> |  |  |  |  |