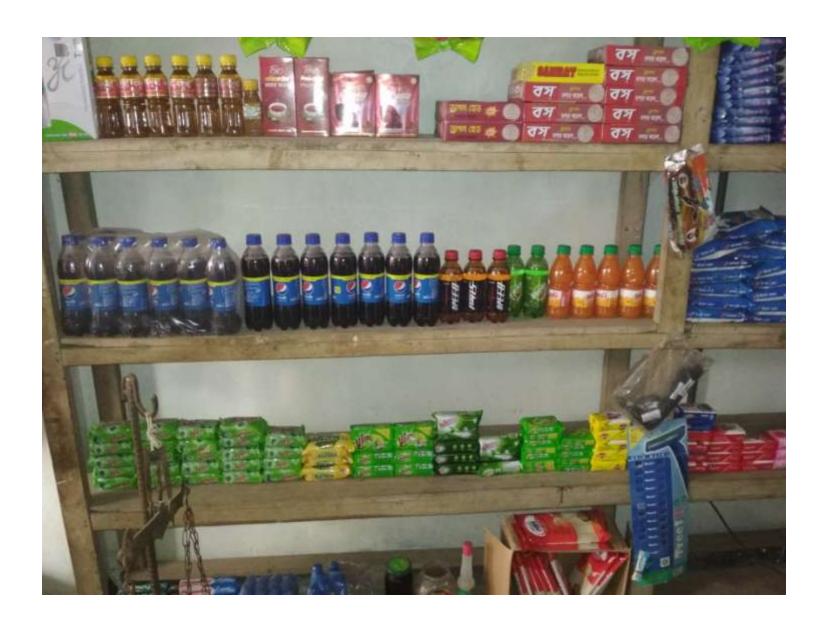

# Pictures

| Proposed Nobin Udyokta Business Info              |   |                                                                                                                                                                                                                                                                                                                                                                              |  |  |  |  |
|---------------------------------------------------|---|------------------------------------------------------------------------------------------------------------------------------------------------------------------------------------------------------------------------------------------------------------------------------------------------------------------------------------------------------------------------------|--|--|--|--|
| Business Name                                     | : | Shahanaj General Store                                                                                                                                                                                                                                                                                                                                                       |  |  |  |  |
| Location                                          | : | Holan Namapara, Dakshinkhan, Dhaka                                                                                                                                                                                                                                                                                                                                           |  |  |  |  |
| Total Investment in BDT                           | : | BDT 530,000/-                                                                                                                                                                                                                                                                                                                                                                |  |  |  |  |
| Financing                                         | : | self BDT 330,000/- (from existing business) 62 %                                                                                                                                                                                                                                                                                                                             |  |  |  |  |
|                                                   |   | Required Investment BDT 200,000/- (as equity) 38 %                                                                                                                                                                                                                                                                                                                           |  |  |  |  |
| Present salary/drawings from business (estimates) | : | BDT 8,000                                                                                                                                                                                                                                                                                                                                                                    |  |  |  |  |
| Proposed Salary                                   | : | BDT 8,000                                                                                                                                                                                                                                                                                                                                                                    |  |  |  |  |
| Size of shop                                      | : | 12 ft x 30 ft= 360 square ft                                                                                                                                                                                                                                                                                                                                                 |  |  |  |  |
| Security of the shop                              |   | BDT 40,000                                                                                                                                                                                                                                                                                                                                                                   |  |  |  |  |
| Implementation                                    | : | <ul> <li>The business is planned to be scaled up by investment in existing goods like; Rice, Dal Ata, Moyda, Oli, Soft Drink etc.</li> <li>Average 20 % gain on sales.</li> <li>The business is operating by entrepreneur. Existing No employee.</li> <li>The shop is rented.</li> <li>Collects goods from Dakshinkhan.</li> <li>Agreed grace period is 3 months.</li> </ul> |  |  |  |  |