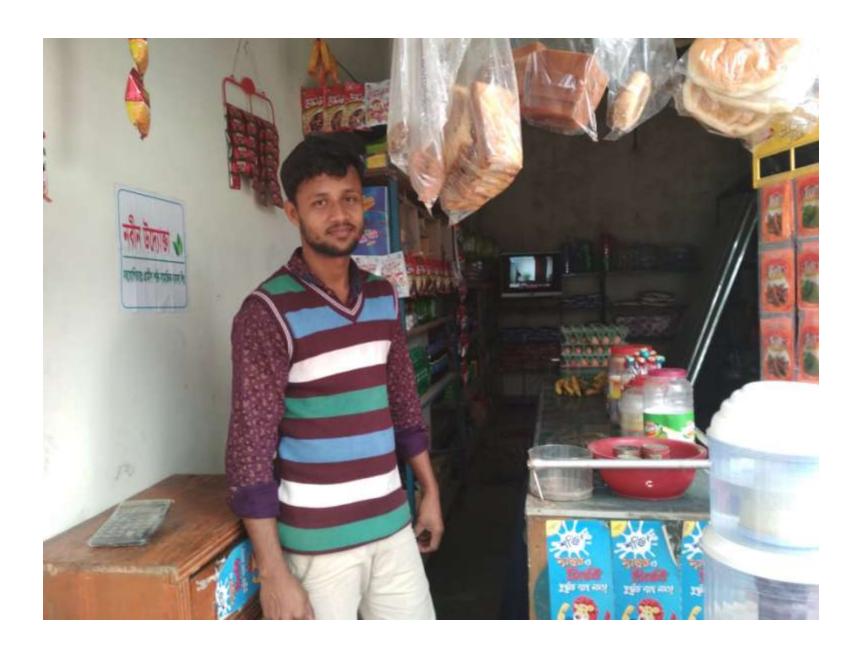

# Pictures

| Proposed Nobin Udyokta Business Info              |   |                                                                                                                                                                                                                                                                                                                                                                              |  |  |  |  |
|---------------------------------------------------|---|------------------------------------------------------------------------------------------------------------------------------------------------------------------------------------------------------------------------------------------------------------------------------------------------------------------------------------------------------------------------------|--|--|--|--|
| Business Name                                     | : | Shahanaj General Store                                                                                                                                                                                                                                                                                                                                                       |  |  |  |  |
| Location                                          | : | Holan Namapara, Dakshinkhan, Dhaka                                                                                                                                                                                                                                                                                                                                           |  |  |  |  |
| Total Investment in BDT                           | : | BDT 530,000/-                                                                                                                                                                                                                                                                                                                                                                |  |  |  |  |
| Financing                                         | : | self BDT 330,000/- (from existing business) 62 %                                                                                                                                                                                                                                                                                                                             |  |  |  |  |
|                                                   |   | Required Investment BDT 200,000/- (as equity) 38 %                                                                                                                                                                                                                                                                                                                           |  |  |  |  |
| Present salary/drawings from business (estimates) | : | BDT 8,000                                                                                                                                                                                                                                                                                                                                                                    |  |  |  |  |
| Proposed Salary                                   | : | BDT 8,000                                                                                                                                                                                                                                                                                                                                                                    |  |  |  |  |
| Size of shop                                      | : | 12 ft x 30 ft= 360 square ft                                                                                                                                                                                                                                                                                                                                                 |  |  |  |  |
| Security of the shop                              |   | BDT 40,000                                                                                                                                                                                                                                                                                                                                                                   |  |  |  |  |
| Implementation                                    | : | <ul> <li>The business is planned to be scaled up by investment in existing goods like; Rice, Dal Ata, Moyda, Oli, Soft Drink etc.</li> <li>Average 20 % gain on sales.</li> <li>The business is operating by entrepreneur. Existing No employee.</li> <li>The shop is rented.</li> <li>Collects goods from Dakshinkhan.</li> <li>Agreed grace period is 3 months.</li> </ul> |  |  |  |  |