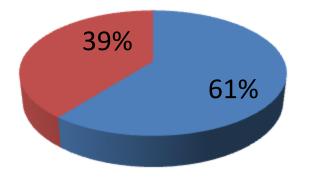

| Pro                                                  | pc | osed Nobin Udyokta Business Info                                                                                                                                                                                                                                                                                                                                     |
|------------------------------------------------------|----|----------------------------------------------------------------------------------------------------------------------------------------------------------------------------------------------------------------------------------------------------------------------------------------------------------------------------------------------------------------------|
| Business Name                                        | :  | Saiful General Store                                                                                                                                                                                                                                                                                                                                                 |
| Location                                             | :  | Boroua Longonipara,Khilket,Dhaka                                                                                                                                                                                                                                                                                                                                     |
| Total Investment in BDT                              | :  | BDT 380,000/-                                                                                                                                                                                                                                                                                                                                                        |
| Financing                                            | :  | Self BDT 230,000/- (from existing business) 61 %                                                                                                                                                                                                                                                                                                                     |
|                                                      |    | Required Investment BDT 150,000/- (as equity) 39 %                                                                                                                                                                                                                                                                                                                   |
| Present salary/drawings<br>from business (estimates) | :  | BDT 8,000                                                                                                                                                                                                                                                                                                                                                            |
| Proposed Salary                                      | :  | BDT 8,000                                                                                                                                                                                                                                                                                                                                                            |
| Size of shop                                         | :  | 16 ft x 14 ft= 224 square ft                                                                                                                                                                                                                                                                                                                                         |
| Security of the shop                                 | :  | BDT 10,000                                                                                                                                                                                                                                                                                                                                                           |
| Implementation                                       | •  | <ul> <li>The business is planned to be scaled up by investment in existing goods like;Rice,Ata,Moyda,Oil,Soft Drink,Soap etc.</li> <li>Average 20 % gain on sales.</li> <li>The business is operating by entrepreneur. Existing No employee.</li> <li>The shop is rented .</li> <li>Collects goods from Tongi .</li> <li>Agreed grace period is 3 months.</li> </ul> |