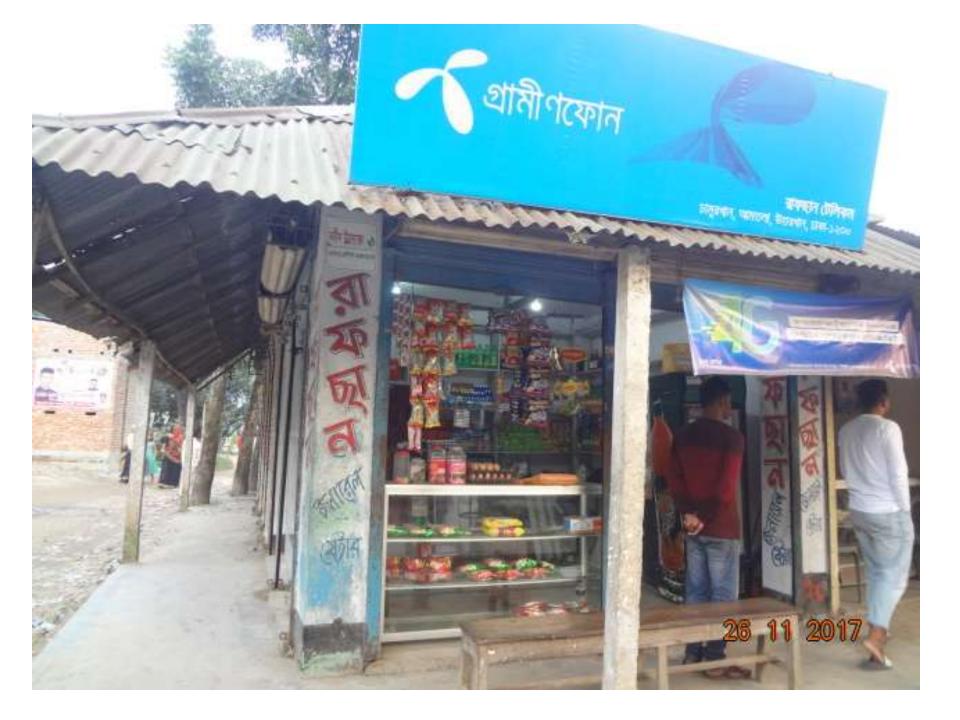

| Proposed Nobin Udyokta Business Info                 |   |                                                                                                                                                                                                                                                                                                                                                                       |  |  |  |  |
|------------------------------------------------------|---|-----------------------------------------------------------------------------------------------------------------------------------------------------------------------------------------------------------------------------------------------------------------------------------------------------------------------------------------------------------------------|--|--|--|--|
| Business Name                                        | : | Rafsan General Store                                                                                                                                                                                                                                                                                                                                                  |  |  |  |  |
| Location                                             | : | Chamurkhan, Uttorkhan, Dhaka                                                                                                                                                                                                                                                                                                                                          |  |  |  |  |
| Total Investment in BDT                              | : | BDT 700,000/-                                                                                                                                                                                                                                                                                                                                                         |  |  |  |  |
| Financing                                            | : | Self BDT 400,000/- (from existing business) 57%                                                                                                                                                                                                                                                                                                                       |  |  |  |  |
|                                                      |   | Required Investment BDT 300,000/- (as equity) 43%                                                                                                                                                                                                                                                                                                                     |  |  |  |  |
| Present salary/drawings<br>from business (estimates) | : | BDT 8,000                                                                                                                                                                                                                                                                                                                                                             |  |  |  |  |
| Proposed Salary                                      | : | BDT 8,000                                                                                                                                                                                                                                                                                                                                                             |  |  |  |  |
| Size of shop                                         | : | 20 ft x 18 ft= 360 square ft                                                                                                                                                                                                                                                                                                                                          |  |  |  |  |
| Security of the shop                                 | : | BDT 40,000                                                                                                                                                                                                                                                                                                                                                            |  |  |  |  |
| Implementation                                       | • | <ul> <li>The business is planned to be scaled up by investment in existing goods like; Grocery Iteam And Flexiload, Bkash etc.</li> <li>Average 20 % gain on sales.</li> <li>The business is operating by entrepreneur. Existing One employee.</li> <li>The shop is rented .</li> <li>Collects goods from Tongi.</li> <li>Agreed grace period is 3 months.</li> </ul> |  |  |  |  |

Pictures