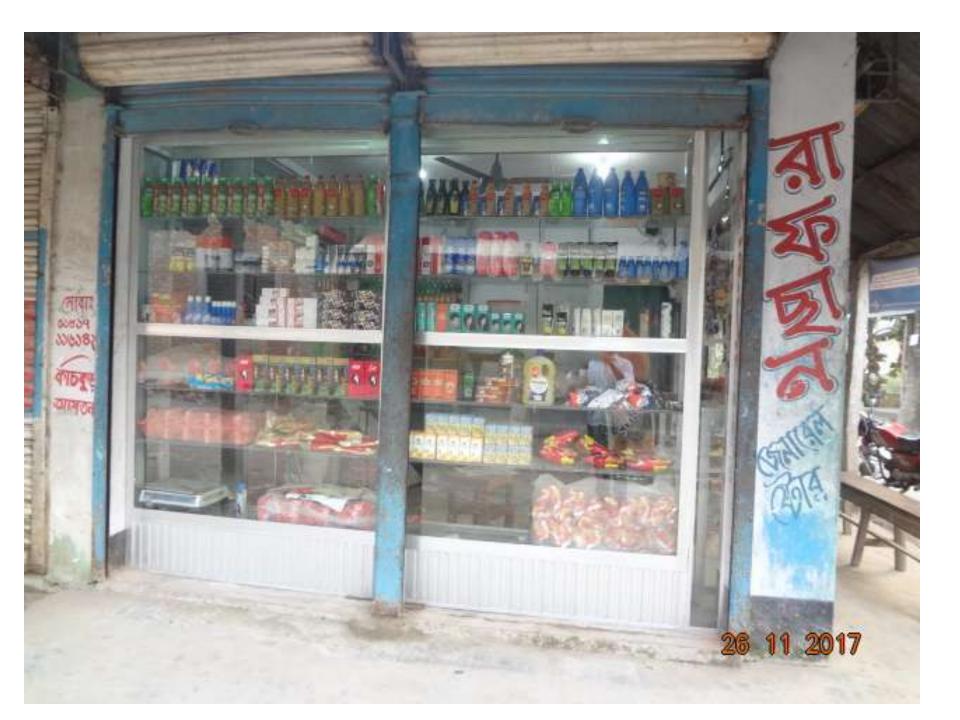

#### **Proposed NU Business Name: RAFSAN GENERAL STORE**

Project identification and prepared by: Orjun Kumar Shill, Dakshinkhan Unit, Dhaka Project verified by: Md. Siddiqur Rahman

Grameen Shakti Samajik Byabosha Ltd.

| Proposed Nobin Udyokta Business Info                 |   |                                                                                                                                                                                                                                                                                                                                                                       |  |  |  |  |
|------------------------------------------------------|---|-----------------------------------------------------------------------------------------------------------------------------------------------------------------------------------------------------------------------------------------------------------------------------------------------------------------------------------------------------------------------|--|--|--|--|
| Business Name                                        | : | Rafsan General Store                                                                                                                                                                                                                                                                                                                                                  |  |  |  |  |
| Location                                             | : | Chamurkhan, Uttorkhan, Dhaka                                                                                                                                                                                                                                                                                                                                          |  |  |  |  |
| Total Investment in BDT                              | : | BDT 700,000/-                                                                                                                                                                                                                                                                                                                                                         |  |  |  |  |
| Financing                                            | : | Self BDT 400,000/- (from existing business) 57%                                                                                                                                                                                                                                                                                                                       |  |  |  |  |
|                                                      |   | Required Investment BDT 300,000/- (as equity) 43%                                                                                                                                                                                                                                                                                                                     |  |  |  |  |
| Present salary/drawings<br>from business (estimates) | : | BDT 8,000                                                                                                                                                                                                                                                                                                                                                             |  |  |  |  |
| Proposed Salary                                      | : | BDT 8,000                                                                                                                                                                                                                                                                                                                                                             |  |  |  |  |
| Size of shop                                         | : | 20 ft x 18 ft= 360 square ft                                                                                                                                                                                                                                                                                                                                          |  |  |  |  |
| Security of the shop                                 | : | BDT 40,000                                                                                                                                                                                                                                                                                                                                                            |  |  |  |  |
| Implementation                                       | • | <ul> <li>The business is planned to be scaled up by investment in existing goods like; Grocery Iteam And Flexiload, Bkash etc.</li> <li>Average 20 % gain on sales.</li> <li>The business is operating by entrepreneur. Existing One employee.</li> <li>The shop is rented .</li> <li>Collects goods from Tongi.</li> <li>Agreed grace period is 3 months.</li> </ul> |  |  |  |  |

Pictures