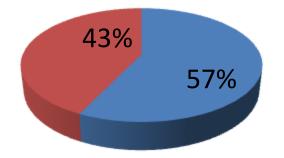

| Proposed Nobin Udyokta Business Info                 |   |                                                                                                                                                                                                                                                                                                                                                                       |  |  |  |  |
|------------------------------------------------------|---|-----------------------------------------------------------------------------------------------------------------------------------------------------------------------------------------------------------------------------------------------------------------------------------------------------------------------------------------------------------------------|--|--|--|--|
| Business Name                                        | : | Rafsan General Store                                                                                                                                                                                                                                                                                                                                                  |  |  |  |  |
| Location                                             | : | Chamurkhan, Uttorkhan, Dhaka                                                                                                                                                                                                                                                                                                                                          |  |  |  |  |
| Total Investment in BDT                              | : | BDT 700,000/-                                                                                                                                                                                                                                                                                                                                                         |  |  |  |  |
| Financing                                            | : | Self BDT 400,000/- (from existing business) 57%                                                                                                                                                                                                                                                                                                                       |  |  |  |  |
|                                                      |   | Required Investment BDT 300,000/- (as equity) 43%                                                                                                                                                                                                                                                                                                                     |  |  |  |  |
| Present salary/drawings<br>from business (estimates) | : | BDT 8,000                                                                                                                                                                                                                                                                                                                                                             |  |  |  |  |
| Proposed Salary                                      | : | BDT 8,000                                                                                                                                                                                                                                                                                                                                                             |  |  |  |  |
| Size of shop                                         | : | 20 ft x 18 ft= 360 square ft                                                                                                                                                                                                                                                                                                                                          |  |  |  |  |
| Security of the shop                                 | : | BDT 40,000                                                                                                                                                                                                                                                                                                                                                            |  |  |  |  |
| Implementation                                       | • | <ul> <li>The business is planned to be scaled up by investment in existing goods like; Grocery Iteam And Flexiload, Bkash etc.</li> <li>Average 20 % gain on sales.</li> <li>The business is operating by entrepreneur. Existing One employee.</li> <li>The shop is rented .</li> <li>Collects goods from Tongi.</li> <li>Agreed grace period is 3 months.</li> </ul> |  |  |  |  |