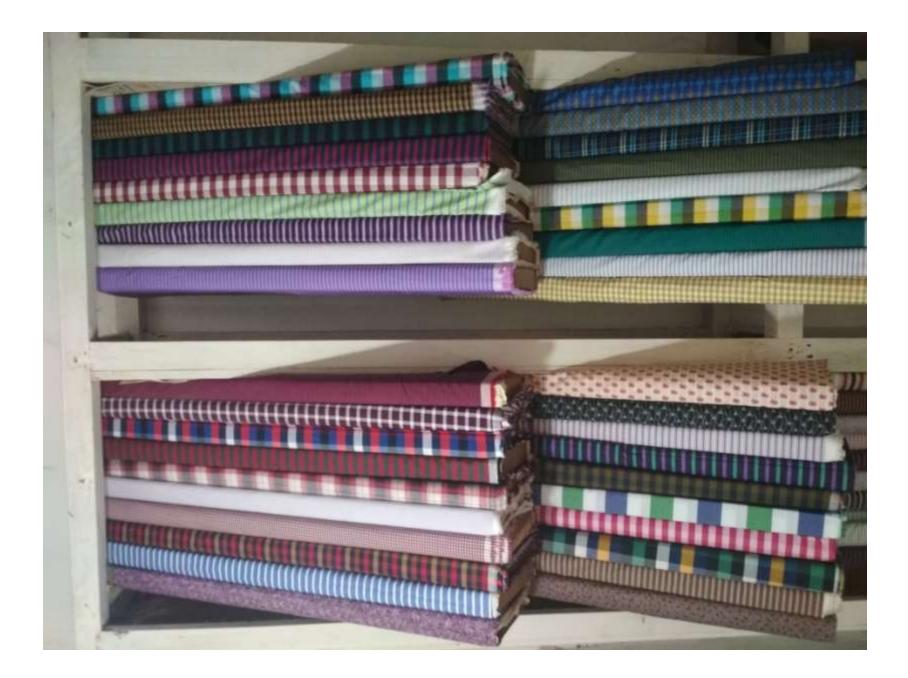

# Pictures

| Proposed Nobin Udyokta Business Info              |                                                            |                                                                                                                                                                                                                                                                                                                                                                                  |  |  |  |  |
|---------------------------------------------------|------------------------------------------------------------|----------------------------------------------------------------------------------------------------------------------------------------------------------------------------------------------------------------------------------------------------------------------------------------------------------------------------------------------------------------------------------|--|--|--|--|
| Business Name                                     | :                                                          | Emon Tailors &Fabrics                                                                                                                                                                                                                                                                                                                                                            |  |  |  |  |
| Location                                          | :                                                          | Longonipara,Khilket ,Dhaka                                                                                                                                                                                                                                                                                                                                                       |  |  |  |  |
| Total Investment in BDT                           | :                                                          | BDT 350,000/-                                                                                                                                                                                                                                                                                                                                                                    |  |  |  |  |
| Financing                                         | nancing : Self BDT 200,000/- (from existing business) 57 % |                                                                                                                                                                                                                                                                                                                                                                                  |  |  |  |  |
|                                                   |                                                            | Required Investment BDT 150,000/- (as equity) 43 %                                                                                                                                                                                                                                                                                                                               |  |  |  |  |
| Present salary/drawings from business (estimates) | :                                                          | BDT 8,000                                                                                                                                                                                                                                                                                                                                                                        |  |  |  |  |
| Proposed Salary                                   | :                                                          | BDT 8,000                                                                                                                                                                                                                                                                                                                                                                        |  |  |  |  |
| Size of shop                                      | :                                                          | 10 ft x 12ft= 120 square ft                                                                                                                                                                                                                                                                                                                                                      |  |  |  |  |
| Security of the shop :                            |                                                            | BDT 10,000                                                                                                                                                                                                                                                                                                                                                                       |  |  |  |  |
| Implementation                                    | :                                                          | <ul> <li>The business is planned to be scaled up by investment in existing goods like; Pant Pic, Shart Pic, Than Cloth, Pangabi Pic etc.</li> <li>Average 0 % gain on sales.</li> <li>The business is operating by entrepreneur. Existing Two employee.</li> <li>The shop is rented.</li> <li>Collects goods from Islampur.</li> <li>Agreed grace period is 3 months.</li> </ul> |  |  |  |  |