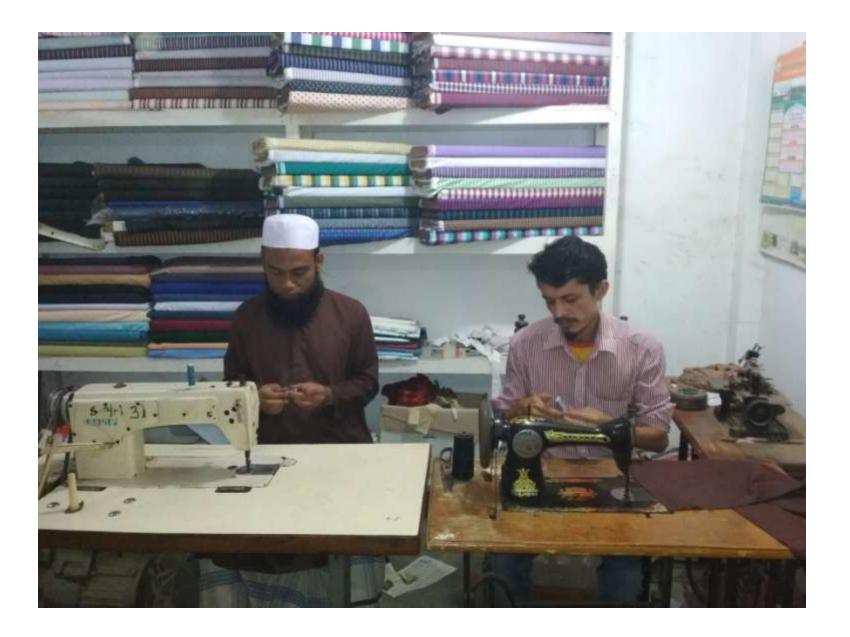

| Proposed Nobin Udyokta Business Info              |                                                            |                                                                                                                                                                                                                                                                                                                                                                                  |  |  |  |  |
|---------------------------------------------------|------------------------------------------------------------|----------------------------------------------------------------------------------------------------------------------------------------------------------------------------------------------------------------------------------------------------------------------------------------------------------------------------------------------------------------------------------|--|--|--|--|
| Business Name                                     | :                                                          | Emon Tailors &Fabrics                                                                                                                                                                                                                                                                                                                                                            |  |  |  |  |
| Location                                          | :                                                          | Longonipara,Khilket ,Dhaka                                                                                                                                                                                                                                                                                                                                                       |  |  |  |  |
| Total Investment in BDT                           | :                                                          | BDT 350,000/-                                                                                                                                                                                                                                                                                                                                                                    |  |  |  |  |
| Financing                                         | nancing : Self BDT 200,000/- (from existing business) 57 % |                                                                                                                                                                                                                                                                                                                                                                                  |  |  |  |  |
|                                                   |                                                            | Required Investment BDT 150,000/- (as equity) 43 %                                                                                                                                                                                                                                                                                                                               |  |  |  |  |
| Present salary/drawings from business (estimates) | :                                                          | BDT 8,000                                                                                                                                                                                                                                                                                                                                                                        |  |  |  |  |
| Proposed Salary                                   | :                                                          | BDT 8,000                                                                                                                                                                                                                                                                                                                                                                        |  |  |  |  |
| Size of shop                                      | :                                                          | 10 ft x 12ft= 120 square ft                                                                                                                                                                                                                                                                                                                                                      |  |  |  |  |
| Security of the shop :                            |                                                            | BDT 10,000                                                                                                                                                                                                                                                                                                                                                                       |  |  |  |  |
| Implementation                                    | :                                                          | <ul> <li>The business is planned to be scaled up by investment in existing goods like; Pant Pic, Shart Pic, Than Cloth, Pangabi Pic etc.</li> <li>Average 0 % gain on sales.</li> <li>The business is operating by entrepreneur. Existing Two employee.</li> <li>The shop is rented.</li> <li>Collects goods from Islampur.</li> <li>Agreed grace period is 3 months.</li> </ul> |  |  |  |  |