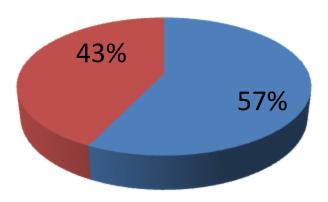

| Proposed Nobin Udyokta Business Info              |                                                            |                                                                                                                                                                                                                                                                                                                                                                                  |  |  |  |  |
|---------------------------------------------------|------------------------------------------------------------|----------------------------------------------------------------------------------------------------------------------------------------------------------------------------------------------------------------------------------------------------------------------------------------------------------------------------------------------------------------------------------|--|--|--|--|
| Business Name                                     | :                                                          | Emon Tailors &Fabrics                                                                                                                                                                                                                                                                                                                                                            |  |  |  |  |
| Location                                          | :                                                          | Longonipara,Khilket ,Dhaka                                                                                                                                                                                                                                                                                                                                                       |  |  |  |  |
| Total Investment in BDT                           | :                                                          | BDT 350,000/-                                                                                                                                                                                                                                                                                                                                                                    |  |  |  |  |
| Financing                                         | nancing : Self BDT 200,000/- (from existing business) 57 % |                                                                                                                                                                                                                                                                                                                                                                                  |  |  |  |  |
|                                                   |                                                            | Required Investment BDT 150,000/- (as equity) 43 %                                                                                                                                                                                                                                                                                                                               |  |  |  |  |
| Present salary/drawings from business (estimates) | :                                                          | BDT 8,000                                                                                                                                                                                                                                                                                                                                                                        |  |  |  |  |
| Proposed Salary                                   | :                                                          | BDT 8,000                                                                                                                                                                                                                                                                                                                                                                        |  |  |  |  |
| Size of shop                                      | :                                                          | 10 ft x 12ft= 120 square ft                                                                                                                                                                                                                                                                                                                                                      |  |  |  |  |
| Security of the shop :                            |                                                            | BDT 10,000                                                                                                                                                                                                                                                                                                                                                                       |  |  |  |  |
| Implementation                                    | :                                                          | <ul> <li>The business is planned to be scaled up by investment in existing goods like; Pant Pic, Shart Pic, Than Cloth, Pangabi Pic etc.</li> <li>Average 0 % gain on sales.</li> <li>The business is operating by entrepreneur. Existing Two employee.</li> <li>The shop is rented.</li> <li>Collects goods from Islampur.</li> <li>Agreed grace period is 3 months.</li> </ul> |  |  |  |  |