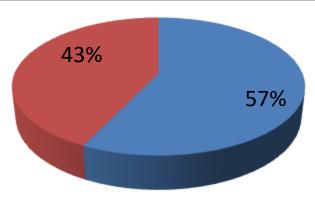

| Proposed Nobin Udyokta Business Info              |   |                                                                                                                                                                                                                                                                                                                                                                                                                                                                                                  |  |  |  |
|---------------------------------------------------|---|--------------------------------------------------------------------------------------------------------------------------------------------------------------------------------------------------------------------------------------------------------------------------------------------------------------------------------------------------------------------------------------------------------------------------------------------------------------------------------------------------|--|--|--|
| Business Name                                     | : | MA BABAR DOYA STORE                                                                                                                                                                                                                                                                                                                                                                                                                                                                              |  |  |  |
| Location                                          | : | Islampur, Gazipur                                                                                                                                                                                                                                                                                                                                                                                                                                                                                |  |  |  |
| Total Investment in BDT                           | : | BDT 3,50,000/-                                                                                                                                                                                                                                                                                                                                                                                                                                                                                   |  |  |  |
| Financing                                         | : | Self BDT 200,000/- (from existing business) 57% Required Investment BDT 150,000/- (as equity) 43%                                                                                                                                                                                                                                                                                                                                                                                                |  |  |  |
| Present salary/drawings from business (estimates) | • | BDT 5,000                                                                                                                                                                                                                                                                                                                                                                                                                                                                                        |  |  |  |
| Proposed Salary                                   | : | BDT 5,000                                                                                                                                                                                                                                                                                                                                                                                                                                                                                        |  |  |  |
| Size of shop                                      | : | 14 ft x 9 ft= 126 square ft                                                                                                                                                                                                                                                                                                                                                                                                                                                                      |  |  |  |
| Security of the shop                              | : | 15000                                                                                                                                                                                                                                                                                                                                                                                                                                                                                            |  |  |  |
| Implementation                                    | : | <ul> <li>The business is planned to be scaled up by investment in existing goods like; Rice, Oil, Soft drings, Washing Powder, Cosmatic Item, Gas Clinder etc.</li> <li>Average 14% gain on sales.</li> <li>The business is operating by entrepreneur. Existing no employee.</li> <li>After getting equity fund no employee will be appointed.</li> <li>Entrepreneur is owner of the shop.</li> <li>Collects goods from Chowrasta, Gazipur.</li> <li>Agreed grace period is 3 months.</li> </ul> |  |  |  |