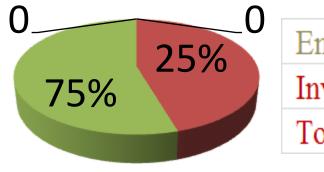

| Proposed Nobin Udyokta Business Info              |          |                                                                                                                                                                                                                                                                                                                                                       |  |  |  |
|---------------------------------------------------|----------|-------------------------------------------------------------------------------------------------------------------------------------------------------------------------------------------------------------------------------------------------------------------------------------------------------------------------------------------------------|--|--|--|
| Business Name                                     | :        | MAMUN VARIETIES STORE                                                                                                                                                                                                                                                                                                                                 |  |  |  |
| Location                                          | :        | Lauhati bazar , delduar , tangail                                                                                                                                                                                                                                                                                                                     |  |  |  |
| Total Investment in BDT                           | :        | BDT 480,000                                                                                                                                                                                                                                                                                                                                           |  |  |  |
| Financing                                         | :        | Self BDT 320000 (from existing business) 75% Required Investment BDT 1,60,000(as equity) 25%                                                                                                                                                                                                                                                          |  |  |  |
| Present salary/drawings from business (estimates) | :        | BDT 10000                                                                                                                                                                                                                                                                                                                                             |  |  |  |
| Proposed Salary                                   | <b>:</b> | BDT 5,000                                                                                                                                                                                                                                                                                                                                             |  |  |  |
| Size of shop                                      | :        | 15 ft x 10 ft= 150 square ft                                                                                                                                                                                                                                                                                                                          |  |  |  |
| Security of the shop                              | :        | -                                                                                                                                                                                                                                                                                                                                                     |  |  |  |
| Implementation                                    | :        | <ul> <li>The business is planned to be scaled up by investment in existing, Lakri etc.</li> <li>Average 25% gain on sale.</li> <li>The business is operating by entrepreneur. Existing one employee.</li> <li>He is doing his business in his own place.</li> <li>Collects goods from Joydebpur.</li> <li>Agreed grace period is 3 months.</li> </ul> |  |  |  |