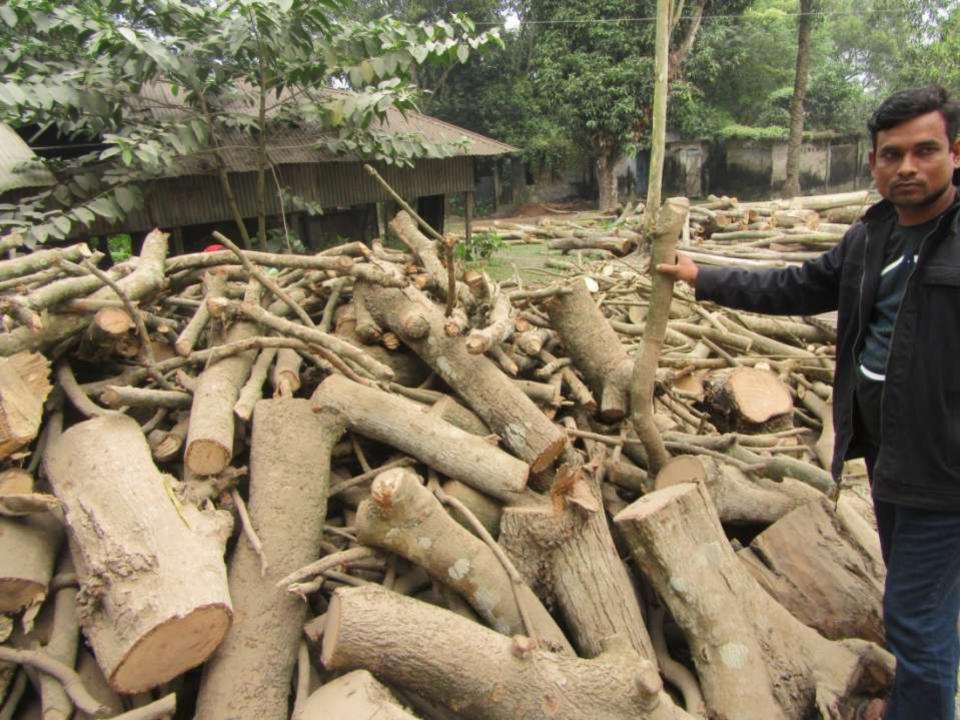

#### **UZZAL LAKRI AROT**

| Proposed Nobin Udyokta Business Info              |          |                                                                                                                                                                                                                                                                                                                                                       |  |  |  |
|---------------------------------------------------|----------|-------------------------------------------------------------------------------------------------------------------------------------------------------------------------------------------------------------------------------------------------------------------------------------------------------------------------------------------------------|--|--|--|
| Business Name                                     | :        | MAMUN VARIETIES STORE                                                                                                                                                                                                                                                                                                                                 |  |  |  |
| Location                                          | :        | Lauhati bazar , delduar , tangail                                                                                                                                                                                                                                                                                                                     |  |  |  |
| Total Investment in BDT                           | :        | BDT 480,000                                                                                                                                                                                                                                                                                                                                           |  |  |  |
| Financing                                         | :        | Self BDT 320000 (from existing business) 75% Required Investment BDT 1,60,000(as equity) 25%                                                                                                                                                                                                                                                          |  |  |  |
| Present salary/drawings from business (estimates) | :        | BDT 10000                                                                                                                                                                                                                                                                                                                                             |  |  |  |
| Proposed Salary                                   | <b>:</b> | BDT 5,000                                                                                                                                                                                                                                                                                                                                             |  |  |  |
| Size of shop                                      | :        | 15 ft x 10 ft= 150 square ft                                                                                                                                                                                                                                                                                                                          |  |  |  |
| Security of the shop                              | :        | -                                                                                                                                                                                                                                                                                                                                                     |  |  |  |
| Implementation                                    | :        | <ul> <li>The business is planned to be scaled up by investment in existing, Lakri etc.</li> <li>Average 25% gain on sale.</li> <li>The business is operating by entrepreneur. Existing one employee.</li> <li>He is doing his business in his own place.</li> <li>Collects goods from Joydebpur.</li> <li>Agreed grace period is 3 months.</li> </ul> |  |  |  |