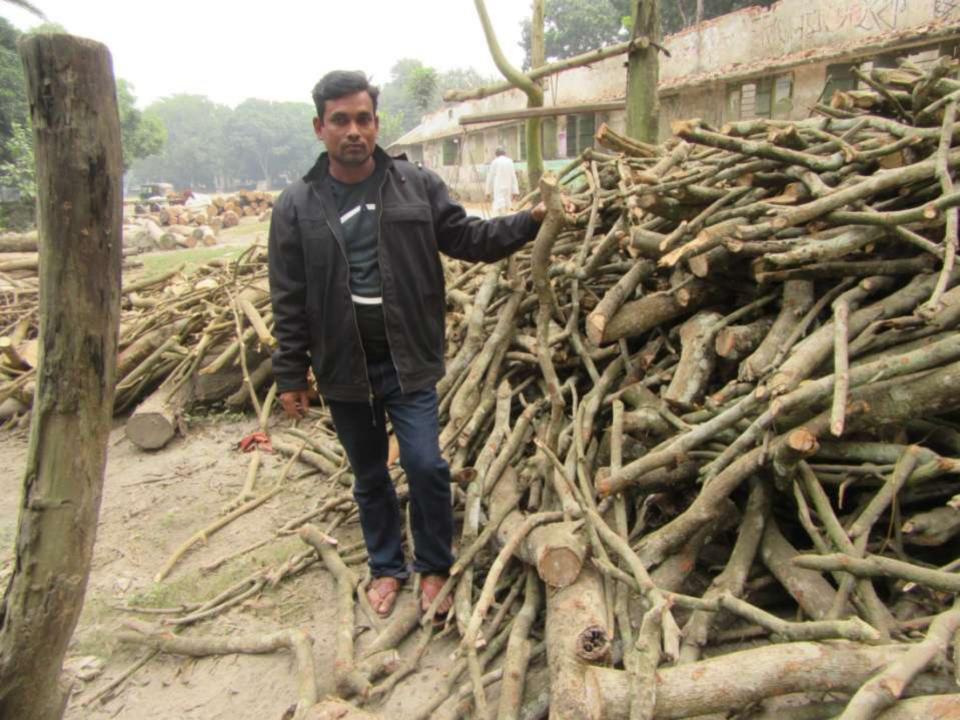

#### **UZZAL LAKRI AROT**

| Proposed Nobin Udyokta Business Info              |          |                                                                                                                                                                                                                                                                                                                                                       |  |  |  |
|---------------------------------------------------|----------|-------------------------------------------------------------------------------------------------------------------------------------------------------------------------------------------------------------------------------------------------------------------------------------------------------------------------------------------------------|--|--|--|
| Business Name                                     | :        | MAMUN VARIETIES STORE                                                                                                                                                                                                                                                                                                                                 |  |  |  |
| Location                                          | :        | Lauhati bazar , delduar , tangail                                                                                                                                                                                                                                                                                                                     |  |  |  |
| Total Investment in BDT                           | :        | BDT 480,000                                                                                                                                                                                                                                                                                                                                           |  |  |  |
| Financing                                         | :        | Self BDT 320000 (from existing business) 75% Required Investment BDT 1,60,000(as equity) 25%                                                                                                                                                                                                                                                          |  |  |  |
| Present salary/drawings from business (estimates) | :        | BDT 10000                                                                                                                                                                                                                                                                                                                                             |  |  |  |
| Proposed Salary                                   | <b>:</b> | BDT 5,000                                                                                                                                                                                                                                                                                                                                             |  |  |  |
| Size of shop                                      | :        | 15 ft x 10 ft= 150 square ft                                                                                                                                                                                                                                                                                                                          |  |  |  |
| Security of the shop                              | :        | -                                                                                                                                                                                                                                                                                                                                                     |  |  |  |
| Implementation                                    | :        | <ul> <li>The business is planned to be scaled up by investment in existing, Lakri etc.</li> <li>Average 25% gain on sale.</li> <li>The business is operating by entrepreneur. Existing one employee.</li> <li>He is doing his business in his own place.</li> <li>Collects goods from Joydebpur.</li> <li>Agreed grace period is 3 months.</li> </ul> |  |  |  |