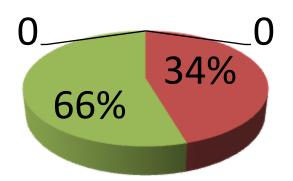

| Proposed Nobin Udyokta Business Info                 |   |                                                                                                                                                                                                                                                                                                                         |  |  |
|------------------------------------------------------|---|-------------------------------------------------------------------------------------------------------------------------------------------------------------------------------------------------------------------------------------------------------------------------------------------------------------------------|--|--|
| Business Name                                        | : | ANIK DECORATOR                                                                                                                                                                                                                                                                                                          |  |  |
| Location                                             | : | Tarutia Bazar, Delduar , Tangail.                                                                                                                                                                                                                                                                                       |  |  |
| Total Investment in BDT                              | : | BDT 3540000                                                                                                                                                                                                                                                                                                             |  |  |
| Financing                                            | : | Self BDT 234000(from existing business) 66%<br>Required Investment BDT 120,000(as equity) 34%                                                                                                                                                                                                                           |  |  |
| Present salary/drawings<br>from business (estimates) | : | BDT 7,000                                                                                                                                                                                                                                                                                                               |  |  |
| Proposed Salary                                      | : | BDT 10,000                                                                                                                                                                                                                                                                                                              |  |  |
| Size of shop                                         | : | 21 ft x 14 ft= square ft                                                                                                                                                                                                                                                                                                |  |  |
| Security of the shop                                 | : |                                                                                                                                                                                                                                                                                                                         |  |  |
| Implementation                                       | : | <ul> <li>He makes various decorators, shelf, dinning table etc.c.</li> <li>Average 50% gain on sale.</li> <li>The business is operating by entrepreneur. Existing 2 employee.</li> <li>The business is rented.</li> <li>Collects goods from Makrai Bazar, Gataial.</li> <li>Agreed grace period is 3 months.</li> </ul> |  |  |