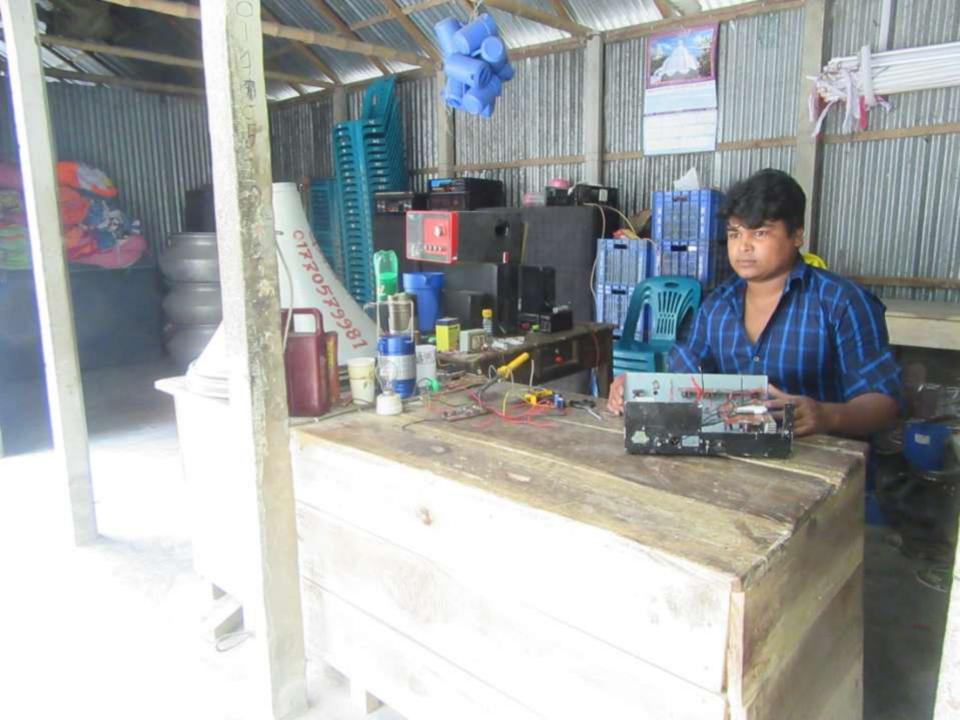

| Proposed Nobin Udyokta Business Info                 |   |                                                                                                                                                                                                                                                                                                                         |  |  |
|------------------------------------------------------|---|-------------------------------------------------------------------------------------------------------------------------------------------------------------------------------------------------------------------------------------------------------------------------------------------------------------------------|--|--|
| Business Name                                        | : | ANIK DECORATOR                                                                                                                                                                                                                                                                                                          |  |  |
| Location                                             | : | Tarutia Bazar, Delduar , Tangail.                                                                                                                                                                                                                                                                                       |  |  |
| Total Investment in BDT                              | : | BDT 3540000                                                                                                                                                                                                                                                                                                             |  |  |
| Financing                                            | : | Self BDT 234000(from existing business) 66%<br>Required Investment BDT 120,000(as equity) 34%                                                                                                                                                                                                                           |  |  |
| Present salary/drawings<br>from business (estimates) | : | BDT 7,000                                                                                                                                                                                                                                                                                                               |  |  |
| Proposed Salary                                      | : | BDT 10,000                                                                                                                                                                                                                                                                                                              |  |  |
| Size of shop                                         | : | 21 ft x 14 ft= square ft                                                                                                                                                                                                                                                                                                |  |  |
| Security of the shop                                 | : |                                                                                                                                                                                                                                                                                                                         |  |  |
| Implementation                                       | : | <ul> <li>He makes various decorators, shelf, dinning table etc.c.</li> <li>Average 50% gain on sale.</li> <li>The business is operating by entrepreneur. Existing 2 employee.</li> <li>The business is rented.</li> <li>Collects goods from Makrai Bazar, Gataial.</li> <li>Agreed grace period is 3 months.</li> </ul> |  |  |

Pictures