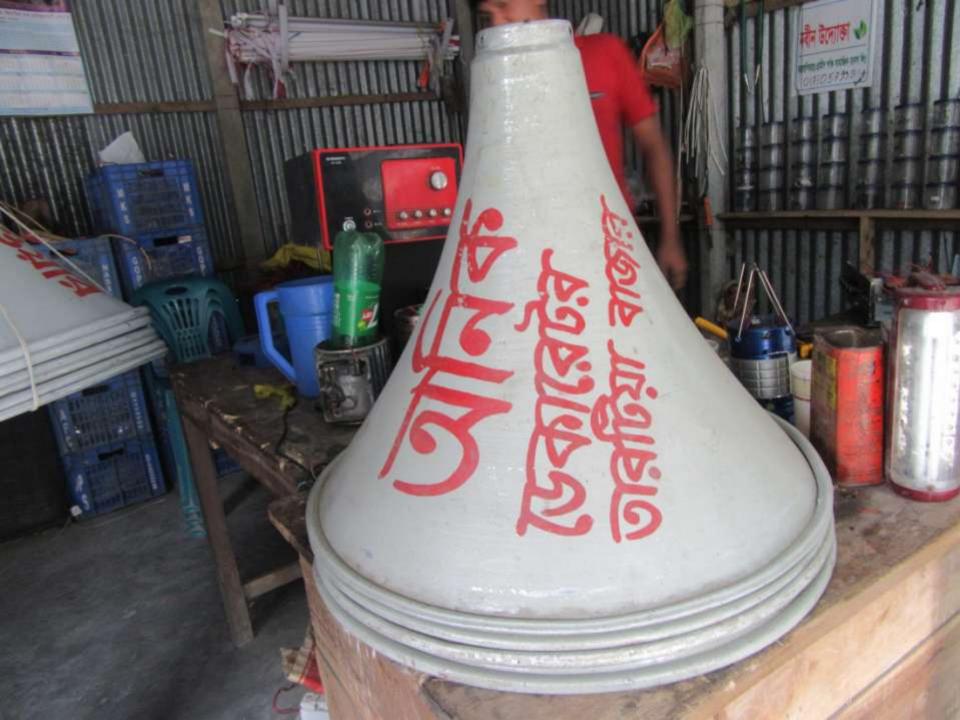

| Proposed Nobin Udyokta Business Info                 |   |                                                                                                                                                                                                                                                                                                                         |  |  |
|------------------------------------------------------|---|-------------------------------------------------------------------------------------------------------------------------------------------------------------------------------------------------------------------------------------------------------------------------------------------------------------------------|--|--|
| Business Name                                        | : | ANIK DECORATOR                                                                                                                                                                                                                                                                                                          |  |  |
| Location                                             | : | Tarutia Bazar, Delduar , Tangail.                                                                                                                                                                                                                                                                                       |  |  |
| Total Investment in BDT                              | : | BDT 3540000                                                                                                                                                                                                                                                                                                             |  |  |
| Financing                                            | : | Self BDT 234000(from existing business) 66%<br>Required Investment BDT 120,000(as equity) 34%                                                                                                                                                                                                                           |  |  |
| Present salary/drawings<br>from business (estimates) | : | BDT 7,000                                                                                                                                                                                                                                                                                                               |  |  |
| Proposed Salary                                      | : | BDT 10,000                                                                                                                                                                                                                                                                                                              |  |  |
| Size of shop                                         | : | 21 ft x 14 ft= square ft                                                                                                                                                                                                                                                                                                |  |  |
| Security of the shop                                 | : |                                                                                                                                                                                                                                                                                                                         |  |  |
| Implementation                                       | : | <ul> <li>He makes various decorators, shelf, dinning table etc.c.</li> <li>Average 50% gain on sale.</li> <li>The business is operating by entrepreneur. Existing 2 employee.</li> <li>The business is rented.</li> <li>Collects goods from Makrai Bazar, Gataial.</li> <li>Agreed grace period is 3 months.</li> </ul> |  |  |

Pictures