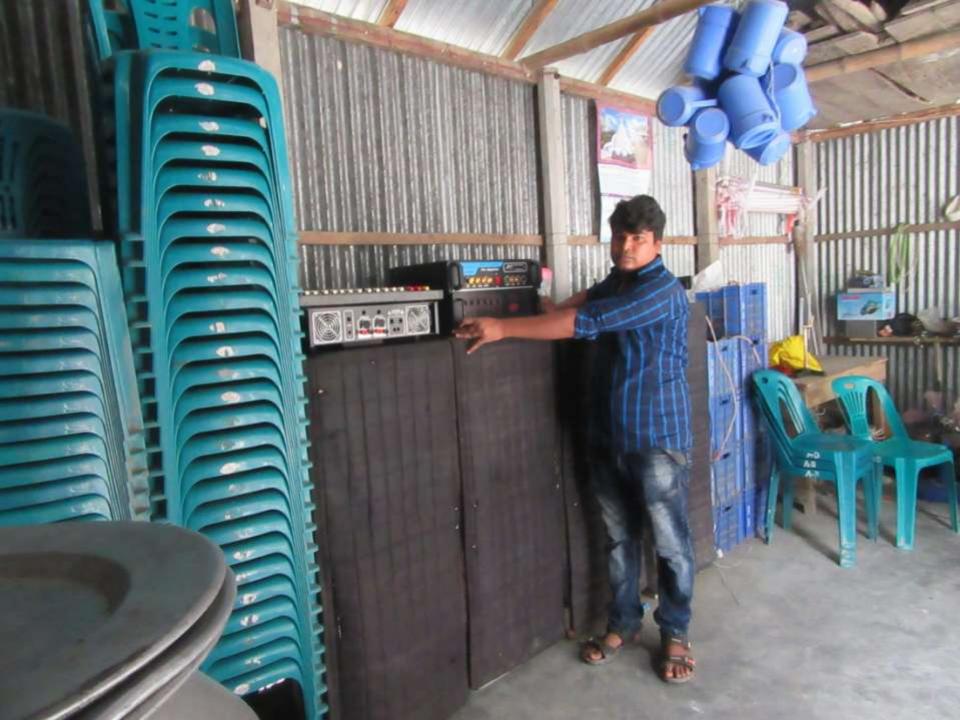

| Proposed Nobin Udyokta Business Info                 |   |                                                                                                                                                                                                                                                                                                                         |  |  |
|------------------------------------------------------|---|-------------------------------------------------------------------------------------------------------------------------------------------------------------------------------------------------------------------------------------------------------------------------------------------------------------------------|--|--|
| Business Name                                        | : | ANIK DECORATOR                                                                                                                                                                                                                                                                                                          |  |  |
| Location                                             | : | Tarutia Bazar, Delduar , Tangail.                                                                                                                                                                                                                                                                                       |  |  |
| Total Investment in BDT                              | : | BDT 3540000                                                                                                                                                                                                                                                                                                             |  |  |
| Financing                                            | : | Self BDT 234000(from existing business) 66%<br>Required Investment BDT 120,000(as equity) 34%                                                                                                                                                                                                                           |  |  |
| Present salary/drawings<br>from business (estimates) | : | BDT 7,000                                                                                                                                                                                                                                                                                                               |  |  |
| Proposed Salary                                      | : | BDT 10,000                                                                                                                                                                                                                                                                                                              |  |  |
| Size of shop                                         | : | 21 ft x 14 ft= square ft                                                                                                                                                                                                                                                                                                |  |  |
| Security of the shop                                 | : |                                                                                                                                                                                                                                                                                                                         |  |  |
| Implementation                                       | : | <ul> <li>He makes various decorators, shelf, dinning table etc.c.</li> <li>Average 50% gain on sale.</li> <li>The business is operating by entrepreneur. Existing 2 employee.</li> <li>The business is rented.</li> <li>Collects goods from Makrai Bazar, Gataial.</li> <li>Agreed grace period is 3 months.</li> </ul> |  |  |

Pictures