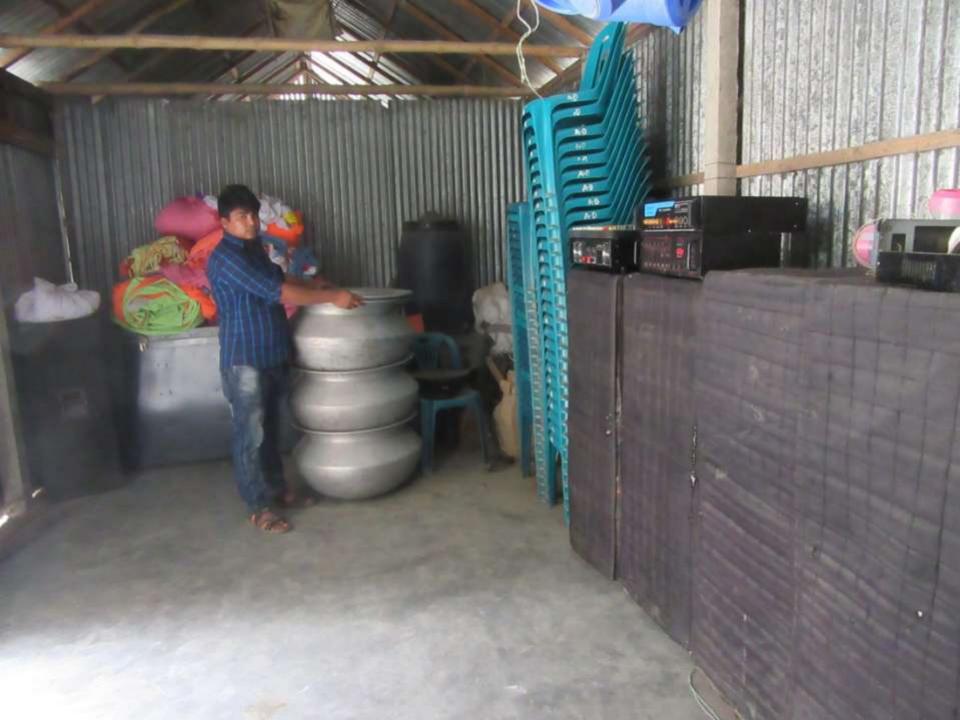

| Proposed Nobin Udyokta Business Info                 |   |                                                                                                                                                                                                                                                                                                                         |  |  |
|------------------------------------------------------|---|-------------------------------------------------------------------------------------------------------------------------------------------------------------------------------------------------------------------------------------------------------------------------------------------------------------------------|--|--|
| Business Name                                        | : | ANIK DECORATOR                                                                                                                                                                                                                                                                                                          |  |  |
| Location                                             | : | Tarutia Bazar, Delduar , Tangail.                                                                                                                                                                                                                                                                                       |  |  |
| Total Investment in BDT                              | : | BDT 3540000                                                                                                                                                                                                                                                                                                             |  |  |
| Financing                                            | : | Self BDT 234000(from existing business) 66%<br>Required Investment BDT 120,000(as equity) 34%                                                                                                                                                                                                                           |  |  |
| Present salary/drawings<br>from business (estimates) | : | BDT 7,000                                                                                                                                                                                                                                                                                                               |  |  |
| Proposed Salary                                      | : | BDT 10,000                                                                                                                                                                                                                                                                                                              |  |  |
| Size of shop                                         | : | 21 ft x 14 ft= square ft                                                                                                                                                                                                                                                                                                |  |  |
| Security of the shop                                 | : |                                                                                                                                                                                                                                                                                                                         |  |  |
| Implementation                                       | : | <ul> <li>He makes various decorators, shelf, dinning table etc.c.</li> <li>Average 50% gain on sale.</li> <li>The business is operating by entrepreneur. Existing 2 employee.</li> <li>The business is rented.</li> <li>Collects goods from Makrai Bazar, Gataial.</li> <li>Agreed grace period is 3 months.</li> </ul> |  |  |

Pictures