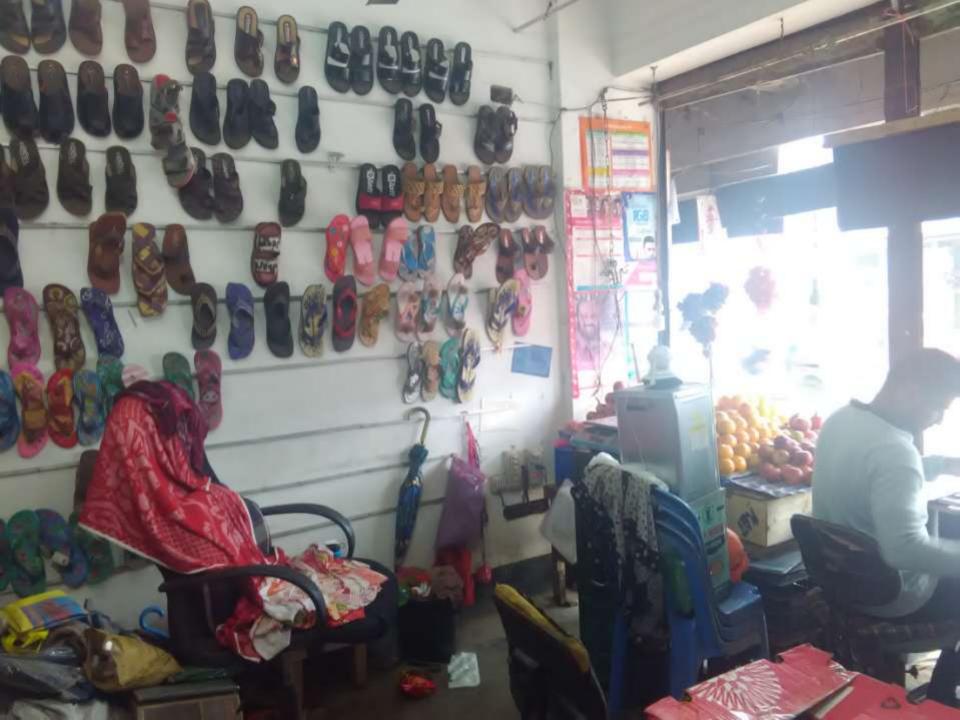

| Proposed Nobin Udyokta Business Info              |    |                                                                                                                                                                                                                                                                            |  |  |  |
|---------------------------------------------------|----|----------------------------------------------------------------------------------------------------------------------------------------------------------------------------------------------------------------------------------------------------------------------------|--|--|--|
| Business Name                                     | :  | AL-MIRRA VERITIES STORE                                                                                                                                                                                                                                                    |  |  |  |
| Location                                          | •• | Kalmar-01, Savar, Dhaka.                                                                                                                                                                                                                                                   |  |  |  |
| Total Investment in BDT                           | :  | BDT 3,60,000/-                                                                                                                                                                                                                                                             |  |  |  |
| Financing                                         | •  | Self BDT 3,00,000 (from existing business) 83%<br>Required Investment BDT 60,000 (as equity) 17%                                                                                                                                                                           |  |  |  |
| Present salary/drawings from business (estimates) | :  | BDT 5,000 Taka.                                                                                                                                                                                                                                                            |  |  |  |
| Proposed Salary                                   | :  | BDT 5,000 Taka.                                                                                                                                                                                                                                                            |  |  |  |
| Size of shop                                      | •  | 12ft x 13ft = 156 Square ft.                                                                                                                                                                                                                                               |  |  |  |
| Implementation                                    | •• | <ul> <li>Currently run a Verities business.</li> <li>The business is operating by entrepreneur. Existing on 01 Employees.</li> <li>The business is under Renting.</li> <li>Collects goods from Bonggo Bazar, Baipile.</li> <li>Agreed grace period is 3 months.</li> </ul> |  |  |  |

# Pictures