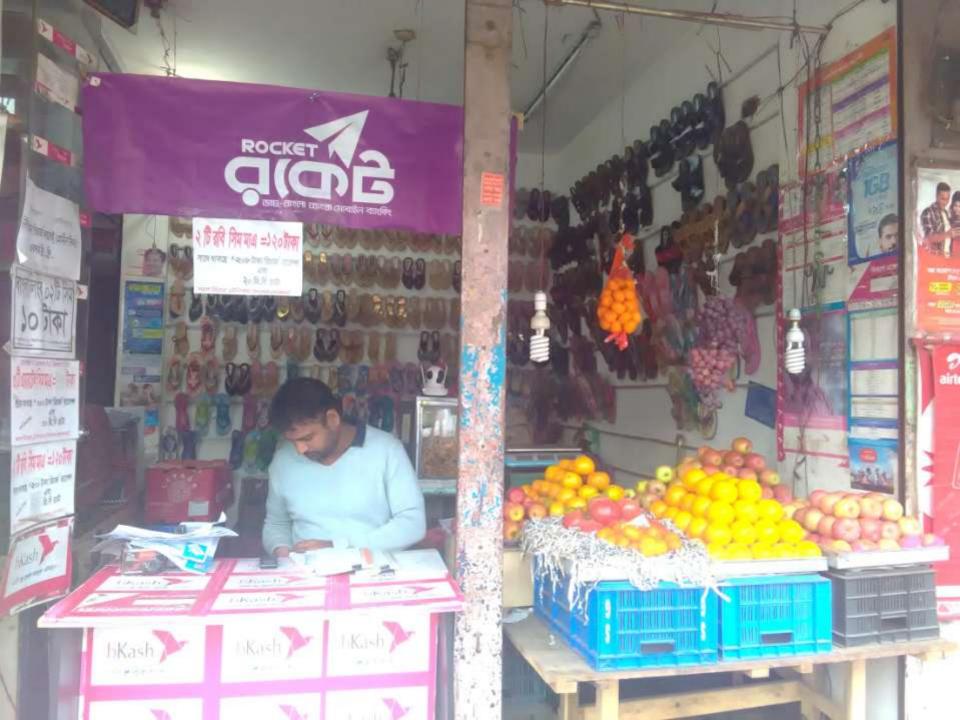

| Proposed Nobin Udyokta Business Info              |    |                                                                                                                                                                                                                                                                            |  |  |  |
|---------------------------------------------------|----|----------------------------------------------------------------------------------------------------------------------------------------------------------------------------------------------------------------------------------------------------------------------------|--|--|--|
| Business Name                                     | :  | AL-MIRRA VERITIES STORE                                                                                                                                                                                                                                                    |  |  |  |
| Location                                          | •• | Kalmar-01, Savar, Dhaka.                                                                                                                                                                                                                                                   |  |  |  |
| Total Investment in BDT                           | :  | BDT 3,60,000/-                                                                                                                                                                                                                                                             |  |  |  |
| Financing                                         | •  | Self BDT 3,00,000 (from existing business) 83%<br>Required Investment BDT 60,000 (as equity) 17%                                                                                                                                                                           |  |  |  |
| Present salary/drawings from business (estimates) | :  | BDT 5,000 Taka.                                                                                                                                                                                                                                                            |  |  |  |
| Proposed Salary                                   | :  | BDT 5,000 Taka.                                                                                                                                                                                                                                                            |  |  |  |
| Size of shop                                      | •  | 12ft x 13ft = 156 Square ft.                                                                                                                                                                                                                                               |  |  |  |
| Implementation                                    | •• | <ul> <li>Currently run a Verities business.</li> <li>The business is operating by entrepreneur. Existing on 01 Employees.</li> <li>The business is under Renting.</li> <li>Collects goods from Bonggo Bazar, Baipile.</li> <li>Agreed grace period is 3 months.</li> </ul> |  |  |  |

# Pictures