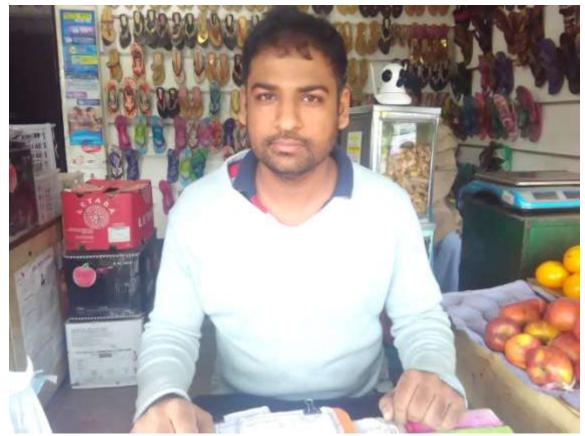

#### **Proposed NU Business Name: AL-MIRRA VERITIES STORE**

Project identification and prepared by: Shahin Mia, Ashulia Unit, Dhaka.

Project verified by: Md. Siddikur Rahman

Grameen Shakti Samajik Byabosha Ltd.

| Proposed Nobin Udyokta Business Info              |    |                                                                                                                                                                                                                                                                            |  |  |  |
|---------------------------------------------------|----|----------------------------------------------------------------------------------------------------------------------------------------------------------------------------------------------------------------------------------------------------------------------------|--|--|--|
| Business Name                                     | :  | AL-MIRRA VERITIES STORE                                                                                                                                                                                                                                                    |  |  |  |
| Location                                          | •• | Kalmar-01, Savar, Dhaka.                                                                                                                                                                                                                                                   |  |  |  |
| Total Investment in BDT                           | :  | BDT 3,60,000/-                                                                                                                                                                                                                                                             |  |  |  |
| Financing                                         | •  | Self BDT 3,00,000 (from existing business) 83%<br>Required Investment BDT 60,000 (as equity) 17%                                                                                                                                                                           |  |  |  |
| Present salary/drawings from business (estimates) | :  | BDT 5,000 Taka.                                                                                                                                                                                                                                                            |  |  |  |
| Proposed Salary                                   | :  | BDT 5,000 Taka.                                                                                                                                                                                                                                                            |  |  |  |
| Size of shop                                      | •  | 12ft x 13ft = 156 Square ft.                                                                                                                                                                                                                                               |  |  |  |
| Implementation                                    | •• | <ul> <li>Currently run a Verities business.</li> <li>The business is operating by entrepreneur. Existing on 01 Employees.</li> <li>The business is under Renting.</li> <li>Collects goods from Bonggo Bazar, Baipile.</li> <li>Agreed grace period is 3 months.</li> </ul> |  |  |  |

# Pictures