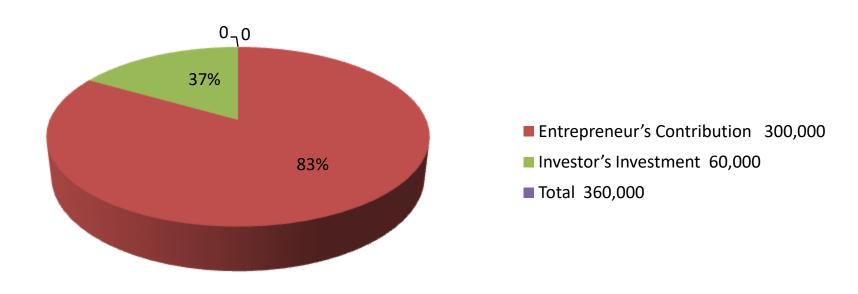

| Proposed Nobin Udyokta Business Info              |    |                                                                                                                                                                                                                                                                            |  |  |  |
|---------------------------------------------------|----|----------------------------------------------------------------------------------------------------------------------------------------------------------------------------------------------------------------------------------------------------------------------------|--|--|--|
| Business Name                                     | :  | AL-MIRRA VERITIES STORE                                                                                                                                                                                                                                                    |  |  |  |
| Location                                          | •• | Kalmar-01, Savar, Dhaka.                                                                                                                                                                                                                                                   |  |  |  |
| Total Investment in BDT                           | :  | BDT 3,60,000/-                                                                                                                                                                                                                                                             |  |  |  |
| Financing                                         | •  | Self BDT 3,00,000 (from existing business) 83%<br>Required Investment BDT 60,000 (as equity) 17%                                                                                                                                                                           |  |  |  |
| Present salary/drawings from business (estimates) | :  | BDT 5,000 Taka.                                                                                                                                                                                                                                                            |  |  |  |
| Proposed Salary                                   | :  | BDT 5,000 Taka.                                                                                                                                                                                                                                                            |  |  |  |
| Size of shop                                      | •  | 12ft x 13ft = 156 Square ft.                                                                                                                                                                                                                                               |  |  |  |
| Implementation                                    | •• | <ul> <li>Currently run a Verities business.</li> <li>The business is operating by entrepreneur. Existing on 01 Employees.</li> <li>The business is under Renting.</li> <li>Collects goods from Bonggo Bazar, Baipile.</li> <li>Agreed grace period is 3 months.</li> </ul> |  |  |  |

#### **Investment Breakdown**

|             | Exist | ing               | Proposed |     |                   |        |          |
|-------------|-------|-------------------|----------|-----|-------------------|--------|----------|
| Particulars | Qty.  | <b>Unit Price</b> | Amount   | Qty | <b>Unit Price</b> | Amount | Proposed |
|             |       |                   | (BDT)    |     |                   | (BDT)  | Total    |
| Food Item   | 0     | 0                 | 35,000   | 0   | 0                 | 10,000 | 45,000   |
| Shoes item  | 0     | 0                 | 40,000   | 0   | 0                 | 10,000 | 50,000   |
| Load+ Bkash | 0     | 0                 | 2,25,000 | 0   | 0                 | 40,000 | 2,65,000 |
| Total       | 0     | 0                 | 3,00,000 | 0   | 0                 | 60,000 | 2,60,000 |