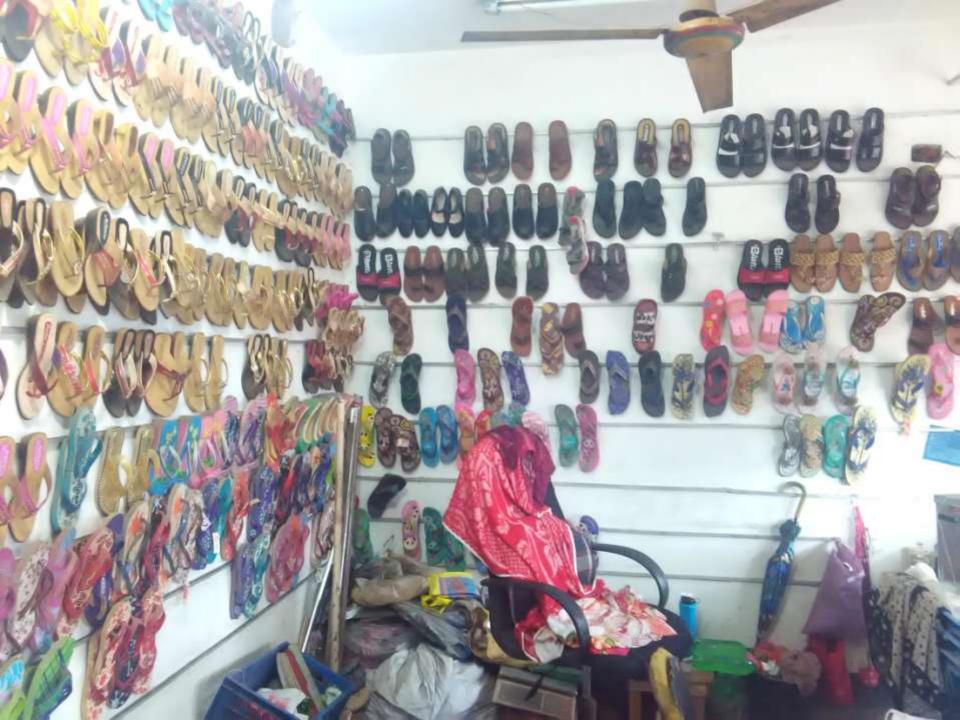

2.2 | Payment of GB Loan                                   |              |              |              |  |  |  |
| 2.3 | Investment Pay Back (Including<br>Ownership Tr. Fee) | 24000        | 24000        | 24000        |  |  |  |
|     | Total Cash Outflow                                   | 84,000       |              |              |  |  |  |
| 3   | Net Cash Surplus                                     | 80,400       |              |              |  |  |  |

## SWOT ANALYSIS

# Strength

Employment: Self: 01 Family: 01 Others:0

Experience & Skill: 5 Years

Skill and experience;

## WEAKNESS

Lack of Capital/Investment

## **O**PPORTUNITIES

Huge demand in the community Location of shop; Kalmar-01, Savar, Dhaka. Regular customers;

## THREATS

Theft
Political unrest

# Pictures