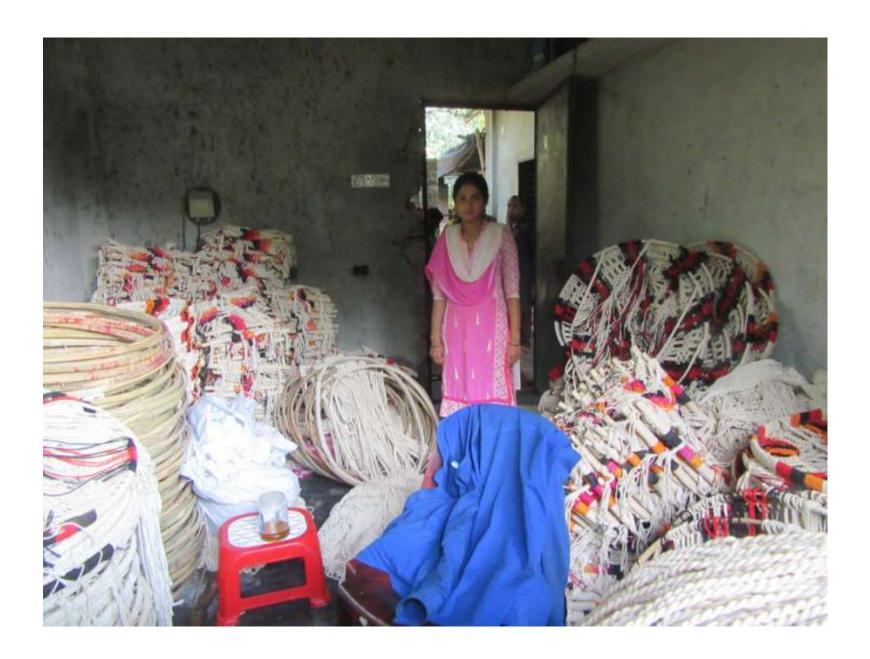

# Pictures

| Proposed Nobin Udyokta Business Info              |    |                                                                                                                                                                                                                                                                                                                                           |  |  |  |
|---------------------------------------------------|----|-------------------------------------------------------------------------------------------------------------------------------------------------------------------------------------------------------------------------------------------------------------------------------------------------------------------------------------------|--|--|--|
| Business Name                                     | :  | SHAHINUR KUTIR SHILPO                                                                                                                                                                                                                                                                                                                     |  |  |  |
| Location                                          | :  | Bagdi, Nagri                                                                                                                                                                                                                                                                                                                              |  |  |  |
| Total Investment in BDT                           | :  | BDT 100,000/-                                                                                                                                                                                                                                                                                                                             |  |  |  |
| Financing                                         | :  | Self BDT 50000/-(from existing business) 50%                                                                                                                                                                                                                                                                                              |  |  |  |
|                                                   |    | Required Investment BDT 50000/-(as equity) 50%                                                                                                                                                                                                                                                                                            |  |  |  |
| Present salary/drawings from business (estimates) | :  | BDT 5,000/-                                                                                                                                                                                                                                                                                                                               |  |  |  |
| Proposed Salary                                   | :  | BDT 5,000/-                                                                                                                                                                                                                                                                                                                               |  |  |  |
| Size of shop                                      | :  | 15 ft x 10 ft= 150 square ft                                                                                                                                                                                                                                                                                                              |  |  |  |
| Security of the shop                              | •  | -                                                                                                                                                                                                                                                                                                                                         |  |  |  |
| Implementation                                    | •• | <ul> <li>The business is planned to be scaled up by investment in various Handicraft &amp; Cottage products</li> <li>Average 30% gain on sale.</li> <li>The business is operated by entrepreneur. Existing no employees.</li> <li>The shop is own.</li> <li>Collects cows from Nagri</li> <li>Agreed grace period is 3 months.</li> </ul> |  |  |  |