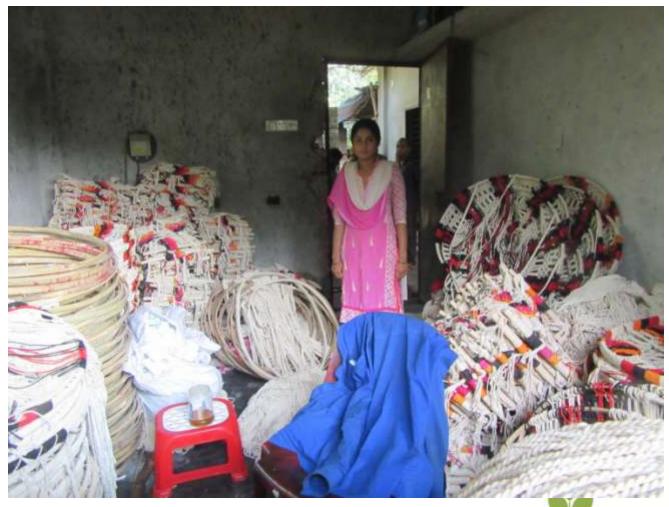

# Pictures

| Proposed Nobin Udyokta Business Info              |    |                                                                                                                                                                                                                                                                                                                                           |  |  |  |
|---------------------------------------------------|----|-------------------------------------------------------------------------------------------------------------------------------------------------------------------------------------------------------------------------------------------------------------------------------------------------------------------------------------------|--|--|--|
| Business Name                                     | :  | SHAHINUR KUTIR SHILPO                                                                                                                                                                                                                                                                                                                     |  |  |  |
| Location                                          | :  | Bagdi, Nagri                                                                                                                                                                                                                                                                                                                              |  |  |  |
| Total Investment in BDT                           | :  | BDT 100,000/-                                                                                                                                                                                                                                                                                                                             |  |  |  |
| Financing                                         | :  | Self BDT 50000/-(from existing business) 50%                                                                                                                                                                                                                                                                                              |  |  |  |
|                                                   |    | Required Investment BDT 50000/-(as equity) 50%                                                                                                                                                                                                                                                                                            |  |  |  |
| Present salary/drawings from business (estimates) | :  | BDT 5,000/-                                                                                                                                                                                                                                                                                                                               |  |  |  |
| Proposed Salary                                   | :  | BDT 5,000/-                                                                                                                                                                                                                                                                                                                               |  |  |  |
| Size of shop                                      | :  | 15 ft x 10 ft= 150 square ft                                                                                                                                                                                                                                                                                                              |  |  |  |
| Security of the shop                              | •  | -                                                                                                                                                                                                                                                                                                                                         |  |  |  |
| Implementation                                    | •• | <ul> <li>The business is planned to be scaled up by investment in various Handicraft &amp; Cottage products</li> <li>Average 30% gain on sale.</li> <li>The business is operated by entrepreneur. Existing no employees.</li> <li>The shop is own.</li> <li>Collects cows from Nagri</li> <li>Agreed grace period is 3 months.</li> </ul> |  |  |  |