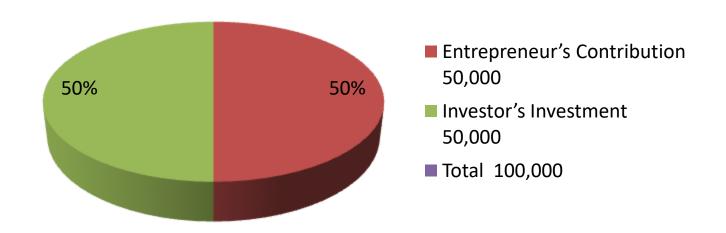

| Investment Breakdown          |          |            |                 |      |               |                 |                |
|-------------------------------|----------|------------|-----------------|------|---------------|-----------------|----------------|
|                               | Proposed |            |                 |      |               |                 |                |
| Particulars                   | Qty.     | Unit Price | Amount<br>(BDT) | Qty. | Unit<br>Price | Amount<br>(BDT) | Proposed Total |
| Handicraft & Cottage Products | 50       | 1,000      | 50,000          | 50   | 1,000         | 50,000          | 100,000        |
|                               |          |            | 50,000          |      |               | 50,000          | 100000         |