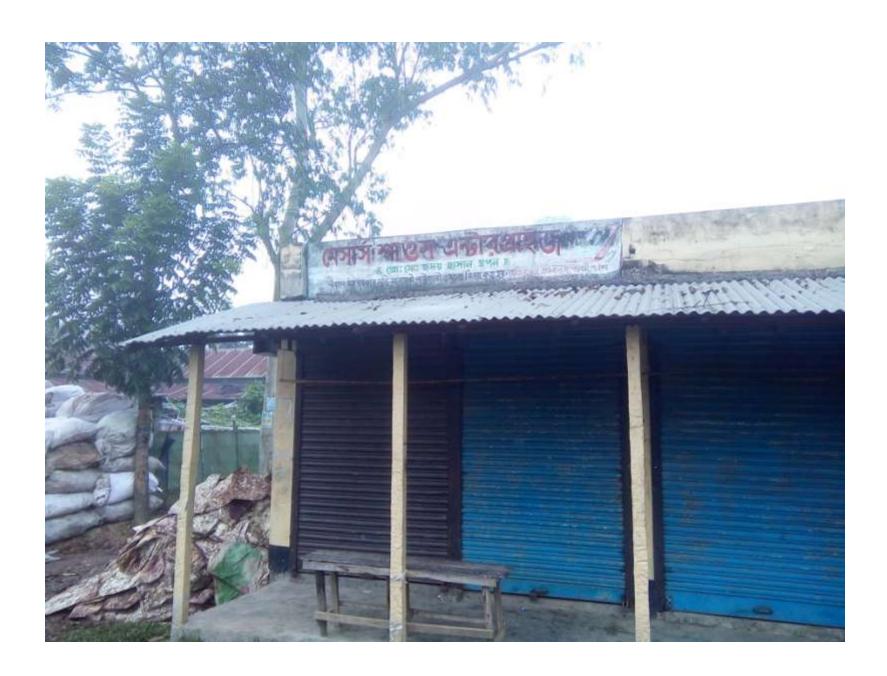

| Proposed Nobin Udyokta Business Info              |   |                                                                                                                                                                                                                                                                                                                                                                                                                                                                                                         |  |  |  |  |
|---------------------------------------------------|---|---------------------------------------------------------------------------------------------------------------------------------------------------------------------------------------------------------------------------------------------------------------------------------------------------------------------------------------------------------------------------------------------------------------------------------------------------------------------------------------------------------|--|--|--|--|
| Business Name                                     | : | MRS. SHAON ENTERPISE                                                                                                                                                                                                                                                                                                                                                                                                                                                                                    |  |  |  |  |
| Location                                          | : | Porabari, Salna, Gazipur                                                                                                                                                                                                                                                                                                                                                                                                                                                                                |  |  |  |  |
| Total Investment in BDT                           | : | BDT 1,80,000/-                                                                                                                                                                                                                                                                                                                                                                                                                                                                                          |  |  |  |  |
| Financing                                         | : | Self BDT 100,000/- (from existing business) 56% Required Investment BDT 80,000/- (as equity) 44%                                                                                                                                                                                                                                                                                                                                                                                                        |  |  |  |  |
| Present salary/drawings from business (estimates) | : | BDT 5,000                                                                                                                                                                                                                                                                                                                                                                                                                                                                                               |  |  |  |  |
| Proposed Salary                                   | : | BDT 5,000                                                                                                                                                                                                                                                                                                                                                                                                                                                                                               |  |  |  |  |
| Size of shop                                      | : | 20 ft x 12 ft= 240 square ft                                                                                                                                                                                                                                                                                                                                                                                                                                                                            |  |  |  |  |
| Security of the shop                              | : | -                                                                                                                                                                                                                                                                                                                                                                                                                                                                                                       |  |  |  |  |
| Implementation                                    | : | <ul> <li>The business is planned to be scaled up by investment in existing goods like; Rice, Pulses, Flour, Cosmatic, Oil, Item, Bekary Item, Soft drinks etc.</li> <li>Average 12% gain on sales.</li> <li>The business is operating by entrepreneur. Existing no employee.</li> <li>After getting equity fund no employee will be appointed.</li> <li>Entrepreneur is owner of the shop.</li> <li>Collects goods from Salna, Joydebpur, Gazipur.</li> <li>Agreed grace period is 3 months.</li> </ul> |  |  |  |  |