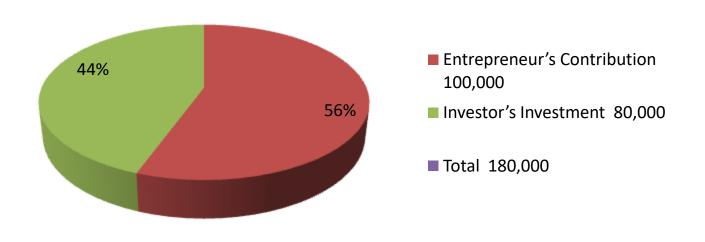

| Proposed Nobin Udyokta Business Info              |   |                                                                                                                                                                                                                                                                                                                                                                                                                                                                                                         |  |  |  |  |
|---------------------------------------------------|---|---------------------------------------------------------------------------------------------------------------------------------------------------------------------------------------------------------------------------------------------------------------------------------------------------------------------------------------------------------------------------------------------------------------------------------------------------------------------------------------------------------|--|--|--|--|
| Business Name                                     | : | MRS. SHAON ENTERPISE                                                                                                                                                                                                                                                                                                                                                                                                                                                                                    |  |  |  |  |
| Location                                          | : | Porabari, Salna, Gazipur                                                                                                                                                                                                                                                                                                                                                                                                                                                                                |  |  |  |  |
| Total Investment in BDT                           | : | BDT 1,80,000/-                                                                                                                                                                                                                                                                                                                                                                                                                                                                                          |  |  |  |  |
| Financing                                         | : | Self BDT 100,000/- (from existing business) 56% Required Investment BDT 80,000/- (as equity) 44%                                                                                                                                                                                                                                                                                                                                                                                                        |  |  |  |  |
| Present salary/drawings from business (estimates) | : | BDT 5,000                                                                                                                                                                                                                                                                                                                                                                                                                                                                                               |  |  |  |  |
| Proposed Salary                                   | : | BDT 5,000                                                                                                                                                                                                                                                                                                                                                                                                                                                                                               |  |  |  |  |
| Size of shop                                      | : | 20 ft x 12 ft= 240 square ft                                                                                                                                                                                                                                                                                                                                                                                                                                                                            |  |  |  |  |
| Security of the shop                              | : | -                                                                                                                                                                                                                                                                                                                                                                                                                                                                                                       |  |  |  |  |
| Implementation                                    | : | <ul> <li>The business is planned to be scaled up by investment in existing goods like; Rice, Pulses, Flour, Cosmatic, Oil, Item, Bekary Item, Soft drinks etc.</li> <li>Average 12% gain on sales.</li> <li>The business is operating by entrepreneur. Existing no employee.</li> <li>After getting equity fund no employee will be appointed.</li> <li>Entrepreneur is owner of the shop.</li> <li>Collects goods from Salna, Joydebpur, Gazipur.</li> <li>Agreed grace period is 3 months.</li> </ul> |  |  |  |  |

#### **Investment Breakdown**

|             | Proposed |            |         |     |            |        |          |
|-------------|----------|------------|---------|-----|------------|--------|----------|
| Particulars | Qty.     | Unit Price | Amount  | Qty | Unit Price | Amount | Proposed |
|             |          |            | (BDT)   |     |            | (BDT)  | Total    |
| Rice        | 10       | 2500       | 25,000  | 15  | 2,500      | 37,500 | 62,500   |
| Pulses      | 1        | 3500       | 3,500   | 1   | 3,500      | 3,500  | 7,000    |
| Flour       | 7        | 1000       | 7,000   | 10  | 1,000      | 10,000 | 17,000   |
| Cosmatic    | 1        | 15000      | 15,000  | 1   | 15,000     | 15,000 | 30,000   |
| Oil         | 1        | 16800      | 16,800  |     |            |        | 16,800   |
| Bekary Item | 1        | 20000      | 20,000  | 1   | 14,000     | 14,000 | 34,000   |
| Soft drinks | 10       | 800        | 8,000   | 0   | 0          | 0      | 8,000    |
|             | 0        | 750        | 0       | 0   | 900        | 0      | 0        |
| Scurity     | 0        | 250000     | 0       | 0   | 0          | 0      | 0        |
| Others      | 1        | 4700       | 4,700   | 0   | 500        | 0      | 4,700    |
|             | 0        | 0          | 0       | 0   | 0          | 0      | 0        |
|             | 0        | 0          | 0       | 0   | 0          | 0      | 0        |
|             | 0        | 0          | 0       | 0   | 0          | 0      | 0        |
| Total       | 32       | 0          | 100,000 | 34  | 0          | 80,000 | 180,000  |