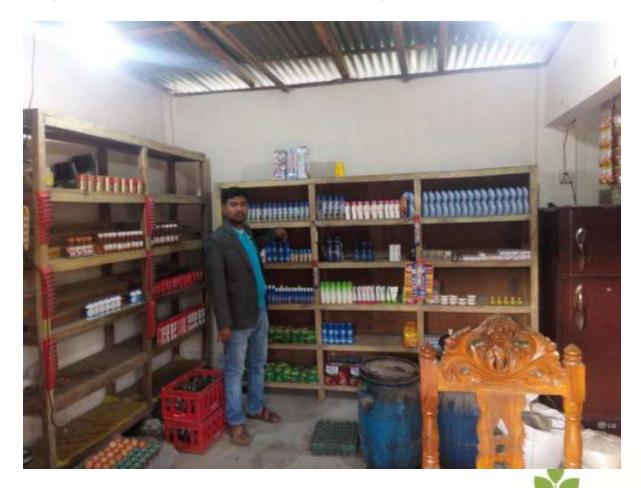

| Proposed Nobin Udyokta Business Info              |   |                                                                                                                                                                                                                                                                                                                                                                                                                                                                                                         |  |  |  |  |
|---------------------------------------------------|---|---------------------------------------------------------------------------------------------------------------------------------------------------------------------------------------------------------------------------------------------------------------------------------------------------------------------------------------------------------------------------------------------------------------------------------------------------------------------------------------------------------|--|--|--|--|
| Business Name                                     | : | MRS. SHAON ENTERPISE                                                                                                                                                                                                                                                                                                                                                                                                                                                                                    |  |  |  |  |
| Location                                          | : | Porabari, Salna, Gazipur                                                                                                                                                                                                                                                                                                                                                                                                                                                                                |  |  |  |  |
| Total Investment in BDT                           | : | BDT 1,80,000/-                                                                                                                                                                                                                                                                                                                                                                                                                                                                                          |  |  |  |  |
| Financing                                         | : | Self BDT 100,000/- (from existing business) 56% Required Investment BDT 80,000/- (as equity) 44%                                                                                                                                                                                                                                                                                                                                                                                                        |  |  |  |  |
| Present salary/drawings from business (estimates) | : | BDT 5,000                                                                                                                                                                                                                                                                                                                                                                                                                                                                                               |  |  |  |  |
| Proposed Salary                                   | : | BDT 5,000                                                                                                                                                                                                                                                                                                                                                                                                                                                                                               |  |  |  |  |
| Size of shop                                      | : | 20 ft x 12 ft= 240 square ft                                                                                                                                                                                                                                                                                                                                                                                                                                                                            |  |  |  |  |
| Security of the shop                              | : | -                                                                                                                                                                                                                                                                                                                                                                                                                                                                                                       |  |  |  |  |
| Implementation                                    | : | <ul> <li>The business is planned to be scaled up by investment in existing goods like; Rice, Pulses, Flour, Cosmatic, Oil, Item, Bekary Item, Soft drinks etc.</li> <li>Average 12% gain on sales.</li> <li>The business is operating by entrepreneur. Existing no employee.</li> <li>After getting equity fund no employee will be appointed.</li> <li>Entrepreneur is owner of the shop.</li> <li>Collects goods from Salna, Joydebpur, Gazipur.</li> <li>Agreed grace period is 3 months.</li> </ul> |  |  |  |  |