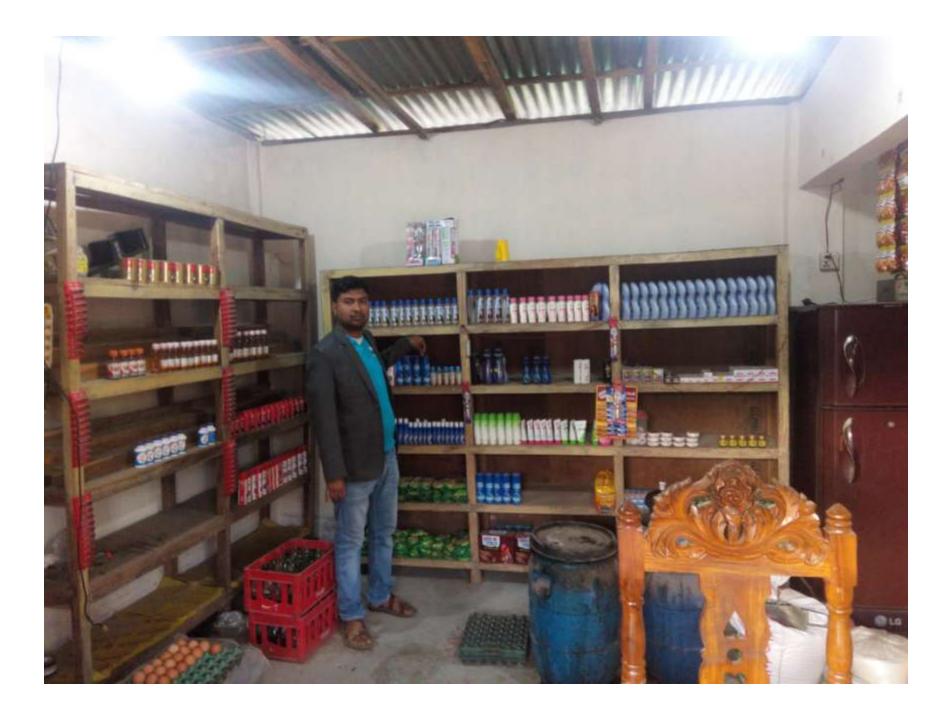

| Proposed Nobin Udyokta Business Info              |   |                                                                                                                                                                                                                                                                                                                                                                                                                                                                                                         |  |  |  |  |
|---------------------------------------------------|---|---------------------------------------------------------------------------------------------------------------------------------------------------------------------------------------------------------------------------------------------------------------------------------------------------------------------------------------------------------------------------------------------------------------------------------------------------------------------------------------------------------|--|--|--|--|
| Business Name                                     | : | MRS. SHAON ENTERPISE                                                                                                                                                                                                                                                                                                                                                                                                                                                                                    |  |  |  |  |
| Location                                          | : | Porabari, Salna, Gazipur                                                                                                                                                                                                                                                                                                                                                                                                                                                                                |  |  |  |  |
| Total Investment in BDT                           | : | BDT 1,80,000/-                                                                                                                                                                                                                                                                                                                                                                                                                                                                                          |  |  |  |  |
| Financing                                         | : | Self BDT 100,000/- (from existing business) 56% Required Investment BDT 80,000/- (as equity) 44%                                                                                                                                                                                                                                                                                                                                                                                                        |  |  |  |  |
| Present salary/drawings from business (estimates) | : | BDT 5,000                                                                                                                                                                                                                                                                                                                                                                                                                                                                                               |  |  |  |  |
| Proposed Salary                                   | : | BDT 5,000                                                                                                                                                                                                                                                                                                                                                                                                                                                                                               |  |  |  |  |
| Size of shop                                      | : | 20 ft x 12 ft= 240 square ft                                                                                                                                                                                                                                                                                                                                                                                                                                                                            |  |  |  |  |
| Security of the shop                              | : | -                                                                                                                                                                                                                                                                                                                                                                                                                                                                                                       |  |  |  |  |
| Implementation                                    | : | <ul> <li>The business is planned to be scaled up by investment in existing goods like; Rice, Pulses, Flour, Cosmatic, Oil, Item, Bekary Item, Soft drinks etc.</li> <li>Average 12% gain on sales.</li> <li>The business is operating by entrepreneur. Existing no employee.</li> <li>After getting equity fund no employee will be appointed.</li> <li>Entrepreneur is owner of the shop.</li> <li>Collects goods from Salna, Joydebpur, Gazipur.</li> <li>Agreed grace period is 3 months.</li> </ul> |  |  |  |  |