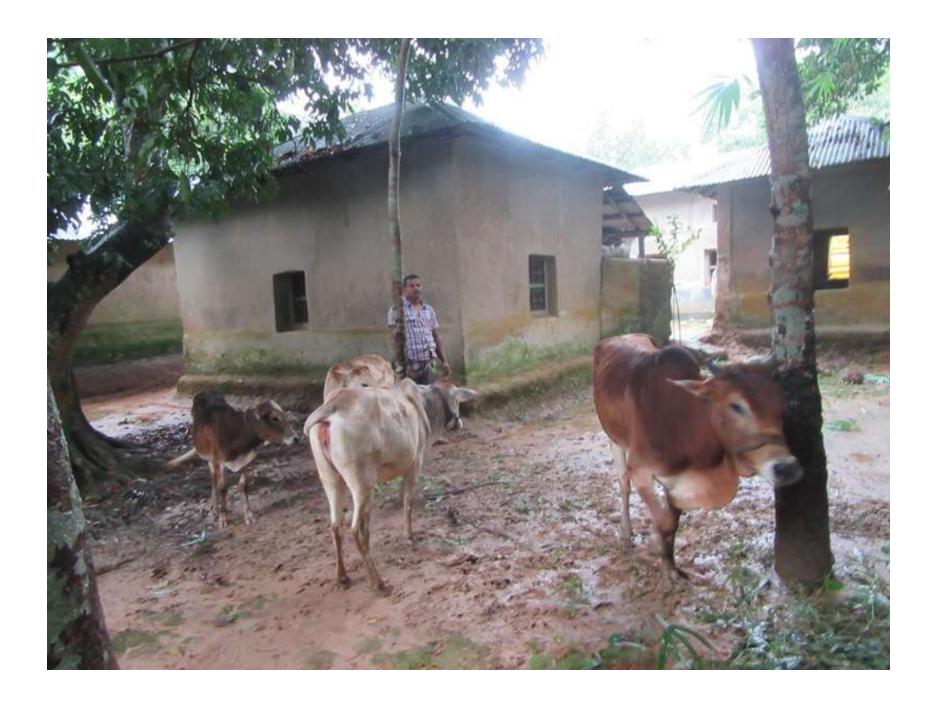

| Proposed Nobin Udyokta Business Info              |   |                                                                                                                                                                                                                                                                                                                                             |  |  |
|---------------------------------------------------|---|---------------------------------------------------------------------------------------------------------------------------------------------------------------------------------------------------------------------------------------------------------------------------------------------------------------------------------------------|--|--|
| Business Name                                     | : | ROBEL DAIRY FARM                                                                                                                                                                                                                                                                                                                            |  |  |
| Location                                          |   | Bolakona ,Amraid.                                                                                                                                                                                                                                                                                                                           |  |  |
| Total Investment in BDT                           | : | BDT 2,00,000/-                                                                                                                                                                                                                                                                                                                              |  |  |
| Financing                                         | : | Self BDT 1,40,000/- (from existing business) 70% Required Investment BDT 60,000/- (as equity) 30%                                                                                                                                                                                                                                           |  |  |
| Present salary/drawings from business (estimates) | : | BDT 4,000/-                                                                                                                                                                                                                                                                                                                                 |  |  |
| Proposed Salary                                   | : | BDT 4,000/-                                                                                                                                                                                                                                                                                                                                 |  |  |
| Size of Farm                                      | : | 15 ft x 10 ft= 150 squares ft                                                                                                                                                                                                                                                                                                               |  |  |
| Implementation                                    | : | <ul> <li>He has one cows, one calf and one Ox in his farm.</li> <li>Average daily milk production is 08 liter and milk price is BDT 60/</li> <li>The business is operated by entrepreneur. Existing no employee.</li> <li>The farm is owned.</li> <li>Collects cows from Amraid Bazer.</li> <li>Agreed grace period is 3 months.</li> </ul> |  |  |

# Pictures