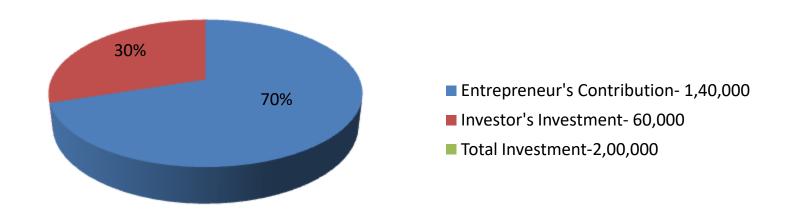

| Proposed Nobin Udyokta Business Info              |   |                                                                                                                                                                                                                                                                                                                                             |  |  |
|---------------------------------------------------|---|---------------------------------------------------------------------------------------------------------------------------------------------------------------------------------------------------------------------------------------------------------------------------------------------------------------------------------------------|--|--|
| Business Name                                     | : | ROBEL DAIRY FARM                                                                                                                                                                                                                                                                                                                            |  |  |
| Location                                          |   | Bolakona ,Amraid.                                                                                                                                                                                                                                                                                                                           |  |  |
| Total Investment in BDT                           | : | BDT 2,00,000/-                                                                                                                                                                                                                                                                                                                              |  |  |
| Financing                                         | : | Self BDT 1,40,000/- (from existing business) 70% Required Investment BDT 60,000/- (as equity) 30%                                                                                                                                                                                                                                           |  |  |
| Present salary/drawings from business (estimates) | : | BDT 4,000/-                                                                                                                                                                                                                                                                                                                                 |  |  |
| Proposed Salary                                   | : | BDT 4,000/-                                                                                                                                                                                                                                                                                                                                 |  |  |
| Size of Farm                                      | : | 15 ft x 10 ft= 150 squares ft                                                                                                                                                                                                                                                                                                               |  |  |
| Implementation                                    | : | <ul> <li>He has one cows, one calf and one Ox in his farm.</li> <li>Average daily milk production is 08 liter and milk price is BDT 60/</li> <li>The business is operated by entrepreneur. Existing no employee.</li> <li>The farm is owned.</li> <li>Collects cows from Amraid Bazer.</li> <li>Agreed grace period is 3 months.</li> </ul> |  |  |

| Investment Breakdown |      |                   |          |         |                  |        |          |
|----------------------|------|-------------------|----------|---------|------------------|--------|----------|
|                      | Exis | ting              |          | Propose | Proposed         |        |          |
| Particulars          | Qty. | <b>Unit Price</b> | Amount   | Qty.    | Qty. Unit Amount |        | Total    |
|                      |      |                   | (BDT)    |         | Price            | (BDT)  |          |
| Cow                  | 1    | 50,000            | 50,000   | 1       | 60,000           | 60,000 | 1,10,000 |
| Calf                 | 1    | 20,000            | 20,000   |         |                  |        | 20,000   |
| Ox                   | 1    | 70,000            | 70,000   |         |                  |        | 70,000   |
| Total                | 3    |                   | 1,40,000 | 1       |                  | 60,000 | 2,00,000 |