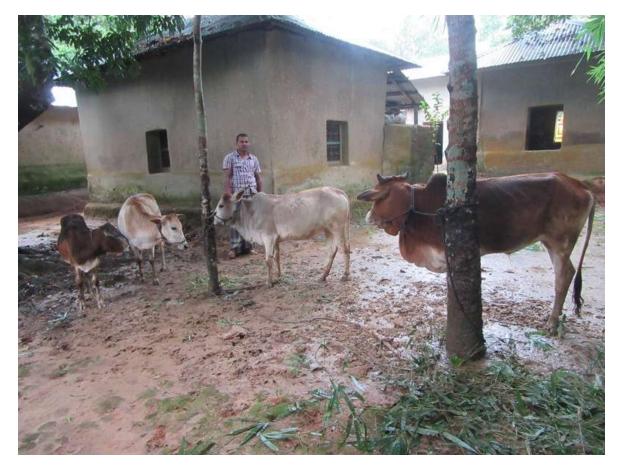

| Proposed Nobin Udyokta Business Info              |   |                                                                                                                                                                                                                                                                                                                                             |  |  |
|---------------------------------------------------|---|---------------------------------------------------------------------------------------------------------------------------------------------------------------------------------------------------------------------------------------------------------------------------------------------------------------------------------------------|--|--|
| Business Name                                     | : | ROBEL DAIRY FARM                                                                                                                                                                                                                                                                                                                            |  |  |
| Location                                          |   | Bolakona ,Amraid.                                                                                                                                                                                                                                                                                                                           |  |  |
| Total Investment in BDT                           | : | BDT 2,00,000/-                                                                                                                                                                                                                                                                                                                              |  |  |
| Financing                                         | : | Self BDT 1,40,000/- (from existing business) 70% Required Investment BDT 60,000/- (as equity) 30%                                                                                                                                                                                                                                           |  |  |
| Present salary/drawings from business (estimates) | : | BDT 4,000/-                                                                                                                                                                                                                                                                                                                                 |  |  |
| Proposed Salary                                   | : | BDT 4,000/-                                                                                                                                                                                                                                                                                                                                 |  |  |
| Size of Farm                                      | : | 15 ft x 10 ft= 150 squares ft                                                                                                                                                                                                                                                                                                               |  |  |
| Implementation                                    | : | <ul> <li>He has one cows, one calf and one Ox in his farm.</li> <li>Average daily milk production is 08 liter and milk price is BDT 60/</li> <li>The business is operated by entrepreneur. Existing no employee.</li> <li>The farm is owned.</li> <li>Collects cows from Amraid Bazer.</li> <li>Agreed grace period is 3 months.</li> </ul> |  |  |

# Pictures