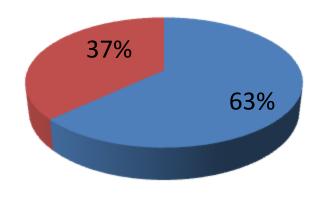

| Proposed Nobin Udyokta Business Info              |   |                                                                                                                                                                                                                                                                                                                                  |  |  |  |
|---------------------------------------------------|---|----------------------------------------------------------------------------------------------------------------------------------------------------------------------------------------------------------------------------------------------------------------------------------------------------------------------------------|--|--|--|
| Business Name                                     | : | SOJIB DAIRY FARM                                                                                                                                                                                                                                                                                                                 |  |  |  |
| Location                                          |   | Bolakona, Amraid.                                                                                                                                                                                                                                                                                                                |  |  |  |
| Total Investment in BDT                           | : | BDT 1,35,000/-                                                                                                                                                                                                                                                                                                                   |  |  |  |
| Financing                                         | : | Self BDT 85,000/- (from existing business) 63%<br>Required Investment BDT 50,000/- (as equity) 37%                                                                                                                                                                                                                               |  |  |  |
| Present salary/drawings from business (estimates) | : | BDT 4,000/-                                                                                                                                                                                                                                                                                                                      |  |  |  |
| Proposed Salary                                   | : | BDT 4,000/-                                                                                                                                                                                                                                                                                                                      |  |  |  |
| Size of Farm                                      | : | 12 ft x 10 ft= 120 squares ft                                                                                                                                                                                                                                                                                                    |  |  |  |
| Implementation                                    | : | <ul> <li>He has one cows, one calf in his farm.</li> <li>Average daily milk production is 06 liter and milk price is BDT 60/</li> <li>The business is operated by entrepreneur. Existing no employee.</li> <li>The farm is owned.</li> <li>Collects cows from Amraid Bazer.</li> <li>Agreed grace period is 3 months.</li> </ul> |  |  |  |