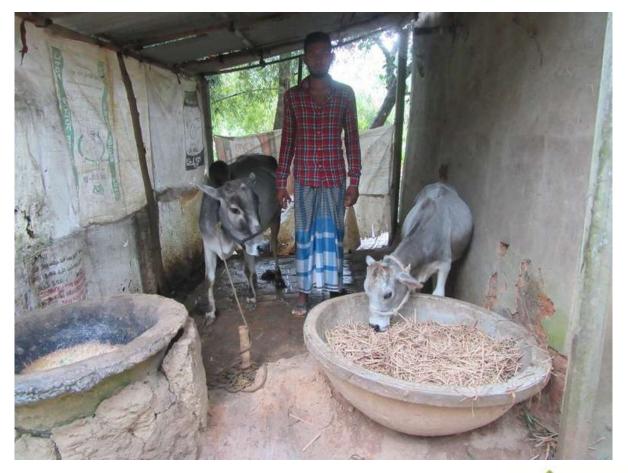

| Proposed Nobin Udyokta Business Info              |   |                                                                                                                                                                                                                                                                                                                                  |  |  |  |
|---------------------------------------------------|---|----------------------------------------------------------------------------------------------------------------------------------------------------------------------------------------------------------------------------------------------------------------------------------------------------------------------------------|--|--|--|
| Business Name                                     | : | SOJIB DAIRY FARM                                                                                                                                                                                                                                                                                                                 |  |  |  |
| Location                                          |   | Bolakona, Amraid.                                                                                                                                                                                                                                                                                                                |  |  |  |
| Total Investment in BDT                           | : | BDT 1,35,000/-                                                                                                                                                                                                                                                                                                                   |  |  |  |
| Financing                                         | : | Self BDT 85,000/- (from existing business) 63%<br>Required Investment BDT 50,000/- (as equity) 37%                                                                                                                                                                                                                               |  |  |  |
| Present salary/drawings from business (estimates) | : | BDT 4,000/-                                                                                                                                                                                                                                                                                                                      |  |  |  |
| Proposed Salary                                   | : | BDT 4,000/-                                                                                                                                                                                                                                                                                                                      |  |  |  |
| Size of Farm                                      | : | 12 ft x 10 ft= 120 squares ft                                                                                                                                                                                                                                                                                                    |  |  |  |
| Implementation                                    | : | <ul> <li>He has one cows, one calf in his farm.</li> <li>Average daily milk production is 06 liter and milk price is BDT 60/</li> <li>The business is operated by entrepreneur. Existing no employee.</li> <li>The farm is owned.</li> <li>Collects cows from Amraid Bazer.</li> <li>Agreed grace period is 3 months.</li> </ul> |  |  |  |

# Pictures