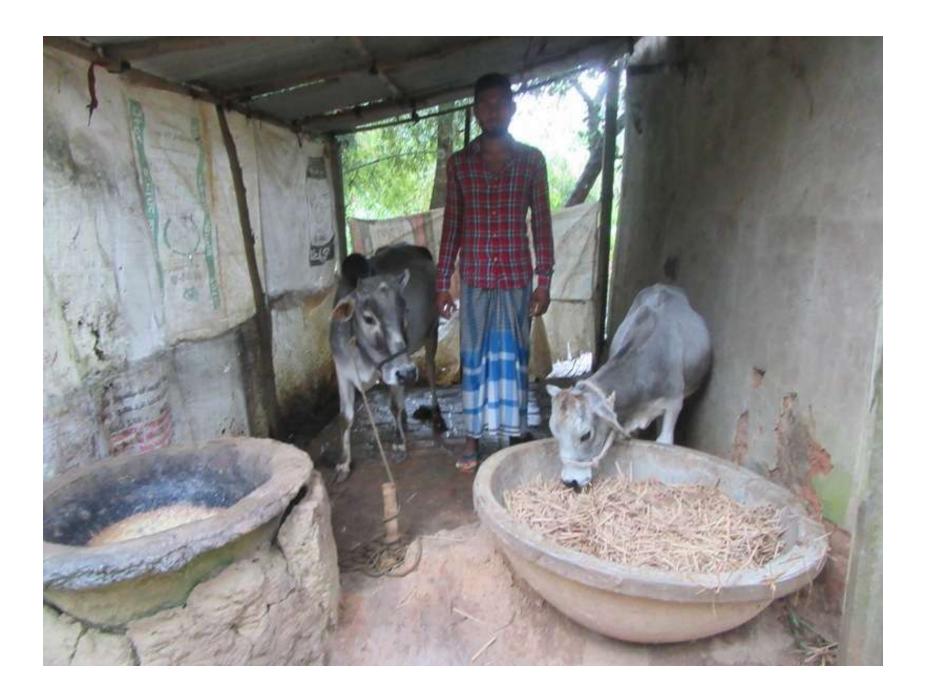

# Pictures

| Proposed Nobin Udyokta Business Info              |   |                                                                                                                                                                                                                                                                                                                                  |  |  |  |
|---------------------------------------------------|---|----------------------------------------------------------------------------------------------------------------------------------------------------------------------------------------------------------------------------------------------------------------------------------------------------------------------------------|--|--|--|
| Business Name                                     | : | SOJIB DAIRY FARM                                                                                                                                                                                                                                                                                                                 |  |  |  |
| Location                                          |   | Bolakona, Amraid.                                                                                                                                                                                                                                                                                                                |  |  |  |
| Total Investment in BDT                           | : | BDT 1,35,000/-                                                                                                                                                                                                                                                                                                                   |  |  |  |
| Financing                                         | : | Self BDT 85,000/- (from existing business) 63%<br>Required Investment BDT 50,000/- (as equity) 37%                                                                                                                                                                                                                               |  |  |  |
| Present salary/drawings from business (estimates) | : | BDT 4,000/-                                                                                                                                                                                                                                                                                                                      |  |  |  |
| Proposed Salary                                   | : | BDT 4,000/-                                                                                                                                                                                                                                                                                                                      |  |  |  |
| Size of Farm                                      | : | 12 ft x 10 ft= 120 squares ft                                                                                                                                                                                                                                                                                                    |  |  |  |
| Implementation                                    | : | <ul> <li>He has one cows, one calf in his farm.</li> <li>Average daily milk production is 06 liter and milk price is BDT 60/</li> <li>The business is operated by entrepreneur. Existing no employee.</li> <li>The farm is owned.</li> <li>Collects cows from Amraid Bazer.</li> <li>Agreed grace period is 3 months.</li> </ul> |  |  |  |