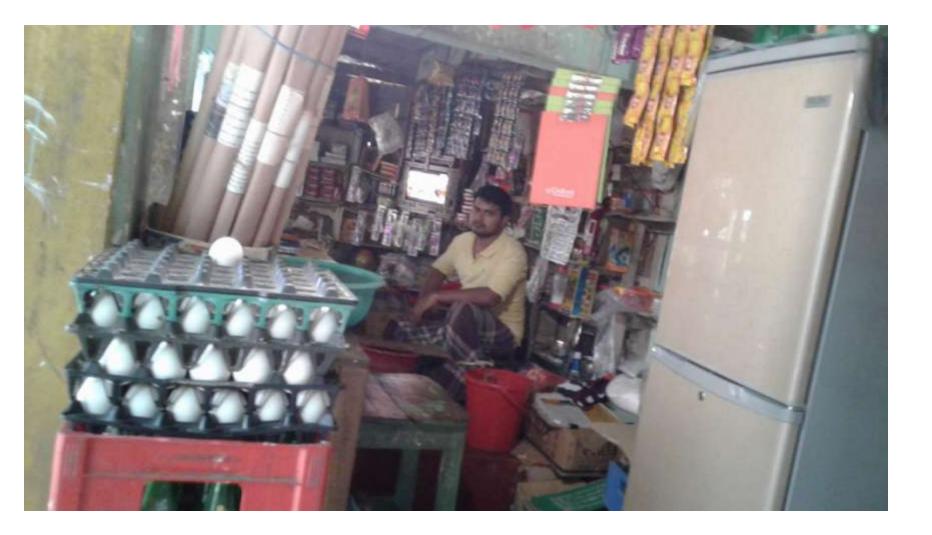

| Proposed Nobin Udyokta Business Info                 |   |                                                                                                                                                                                                                                                                                                                                                  |  |  |  |
|------------------------------------------------------|---|--------------------------------------------------------------------------------------------------------------------------------------------------------------------------------------------------------------------------------------------------------------------------------------------------------------------------------------------------|--|--|--|
| Business Name                                        | : | Sohel Store                                                                                                                                                                                                                                                                                                                                      |  |  |  |
| Location                                             | : | Baddagathi, Jamira, Fultala, Khulna.                                                                                                                                                                                                                                                                                                             |  |  |  |
| Total Investment in BDT                              | : | BDT 130,000/-                                                                                                                                                                                                                                                                                                                                    |  |  |  |
| Financing                                            | : | Self BDT 80,000/- (from existing business) 62%                                                                                                                                                                                                                                                                                                   |  |  |  |
|                                                      |   | Required Investment BDT 50,000/- (as equity) 38%                                                                                                                                                                                                                                                                                                 |  |  |  |
| Present salary/drawings<br>from business (estimates) | : | BDT 5,000                                                                                                                                                                                                                                                                                                                                        |  |  |  |
| Proposed Salary                                      | : | BDT 5,000                                                                                                                                                                                                                                                                                                                                        |  |  |  |
| Size of shop                                         | : | 15ft x 07 ft= 105 square ft                                                                                                                                                                                                                                                                                                                      |  |  |  |
| Security of the shop                                 | : | BDT 0,000                                                                                                                                                                                                                                                                                                                                        |  |  |  |
| Implementation                                       | • | <ul> <li>The business is planned to be scaled up by investment in existing goods like; grocery items etc.</li> <li>Average 15% gain on sales.</li> <li>The business is operating by entrepreneur. Existing no employee.</li> <li>The shop is owneer.</li> <li>Collects goods from Fultala .</li> <li>Agreed grace period is 3 months.</li> </ul> |  |  |  |