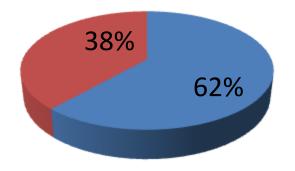

| Proposed Nobin Udyokta Business Info                 |   |                                                                                                                                                                                                                                                                                                                                                  |  |  |  |
|------------------------------------------------------|---|--------------------------------------------------------------------------------------------------------------------------------------------------------------------------------------------------------------------------------------------------------------------------------------------------------------------------------------------------|--|--|--|
| Business Name                                        | : | Sohel Store                                                                                                                                                                                                                                                                                                                                      |  |  |  |
| Location                                             | : | Baddagathi, Jamira, Fultala, Khulna.                                                                                                                                                                                                                                                                                                             |  |  |  |
| Total Investment in BDT                              | : | BDT 130,000/-                                                                                                                                                                                                                                                                                                                                    |  |  |  |
| Financing                                            | : | Self BDT 80,000/- (from existing business) 62%                                                                                                                                                                                                                                                                                                   |  |  |  |
|                                                      |   | Required Investment BDT 50,000/- (as equity) 38%                                                                                                                                                                                                                                                                                                 |  |  |  |
| Present salary/drawings<br>from business (estimates) | : | BDT 5,000                                                                                                                                                                                                                                                                                                                                        |  |  |  |
| Proposed Salary                                      | : | BDT 5,000                                                                                                                                                                                                                                                                                                                                        |  |  |  |
| Size of shop                                         | : | 15ft x 07 ft= 105 square ft                                                                                                                                                                                                                                                                                                                      |  |  |  |
| Security of the shop                                 | : | BDT 0,000                                                                                                                                                                                                                                                                                                                                        |  |  |  |
| Implementation                                       | • | <ul> <li>The business is planned to be scaled up by investment in existing goods like; grocery items etc.</li> <li>Average 15% gain on sales.</li> <li>The business is operating by entrepreneur. Existing no employee.</li> <li>The shop is owneer.</li> <li>Collects goods from Fultala .</li> <li>Agreed grace period is 3 months.</li> </ul> |  |  |  |