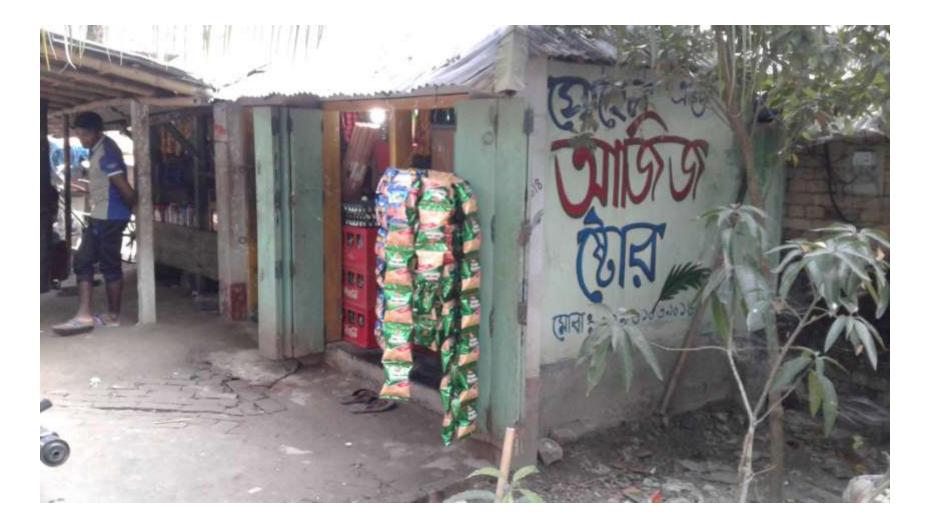

| Proposed Nobin Udyokta Business Info                 |   |                                                                                                                                                                                                                                                                                                                                                  |  |  |  |
|------------------------------------------------------|---|--------------------------------------------------------------------------------------------------------------------------------------------------------------------------------------------------------------------------------------------------------------------------------------------------------------------------------------------------|--|--|--|
| Business Name                                        | : | Sohel Store                                                                                                                                                                                                                                                                                                                                      |  |  |  |
| Location                                             | : | Baddagathi, Jamira, Fultala, Khulna.                                                                                                                                                                                                                                                                                                             |  |  |  |
| Total Investment in BDT                              | : | BDT 130,000/-                                                                                                                                                                                                                                                                                                                                    |  |  |  |
| Financing                                            | : | Self BDT 80,000/- (from existing business) 62%                                                                                                                                                                                                                                                                                                   |  |  |  |
|                                                      |   | Required Investment BDT 50,000/- (as equity) 38%                                                                                                                                                                                                                                                                                                 |  |  |  |
| Present salary/drawings<br>from business (estimates) | : | BDT 5,000                                                                                                                                                                                                                                                                                                                                        |  |  |  |
| Proposed Salary                                      | : | BDT 5,000                                                                                                                                                                                                                                                                                                                                        |  |  |  |
| Size of shop                                         | : | 15ft x 07 ft= 105 square ft                                                                                                                                                                                                                                                                                                                      |  |  |  |
| Security of the shop                                 | : | BDT 0,000                                                                                                                                                                                                                                                                                                                                        |  |  |  |
| Implementation                                       | • | <ul> <li>The business is planned to be scaled up by investment in existing goods like; grocery items etc.</li> <li>Average 15% gain on sales.</li> <li>The business is operating by entrepreneur. Existing no employee.</li> <li>The shop is owneer.</li> <li>Collects goods from Fultala .</li> <li>Agreed grace period is 3 months.</li> </ul> |  |  |  |