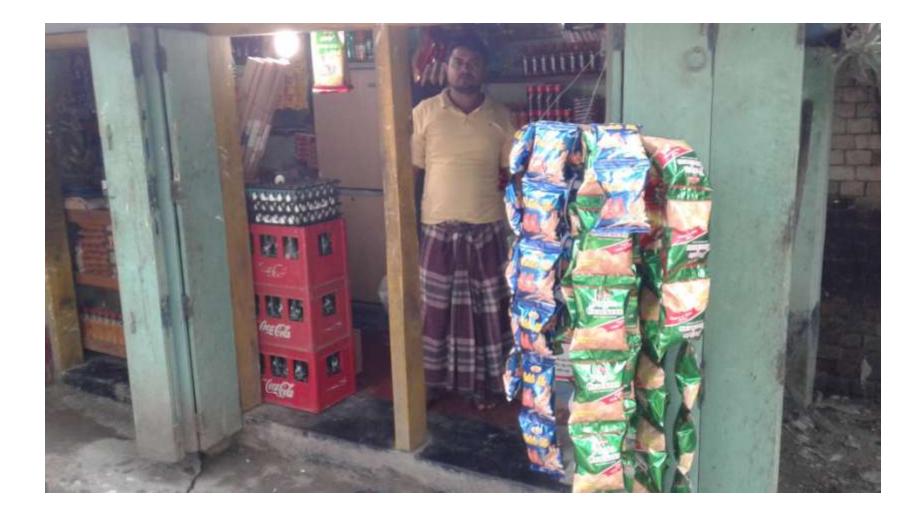

#### **Proposed NU Business Name: SOHEL STORE**

Project identification and prepared by: Sanjoy Kumar Sarkar, Fultala Unit, Khulna. Project verified by: Md. Abu Bakkar Siddique

Grameen Shakti Samajik Byabosha Ltd.

| Proposed Nobin Udyokta Business Info                 |   |                                                                                                                                                                                                                                                                                                                                                  |  |  |  |
|------------------------------------------------------|---|--------------------------------------------------------------------------------------------------------------------------------------------------------------------------------------------------------------------------------------------------------------------------------------------------------------------------------------------------|--|--|--|
| Business Name                                        | : | Sohel Store                                                                                                                                                                                                                                                                                                                                      |  |  |  |
| Location                                             | : | Baddagathi, Jamira, Fultala, Khulna.                                                                                                                                                                                                                                                                                                             |  |  |  |
| Total Investment in BDT                              | : | BDT 130,000/-                                                                                                                                                                                                                                                                                                                                    |  |  |  |
| Financing                                            | : | Self BDT 80,000/- (from existing business) 62%                                                                                                                                                                                                                                                                                                   |  |  |  |
|                                                      |   | Required Investment BDT 50,000/- (as equity) 38%                                                                                                                                                                                                                                                                                                 |  |  |  |
| Present salary/drawings<br>from business (estimates) | : | BDT 5,000                                                                                                                                                                                                                                                                                                                                        |  |  |  |
| Proposed Salary                                      | : | BDT 5,000                                                                                                                                                                                                                                                                                                                                        |  |  |  |
| Size of shop                                         | : | 15ft x 07 ft= 105 square ft                                                                                                                                                                                                                                                                                                                      |  |  |  |
| Security of the shop                                 | : | BDT 0,000                                                                                                                                                                                                                                                                                                                                        |  |  |  |
| Implementation                                       | • | <ul> <li>The business is planned to be scaled up by investment in existing goods like; grocery items etc.</li> <li>Average 15% gain on sales.</li> <li>The business is operating by entrepreneur. Existing no employee.</li> <li>The shop is owneer.</li> <li>Collects goods from Fultala .</li> <li>Agreed grace period is 3 months.</li> </ul> |  |  |  |