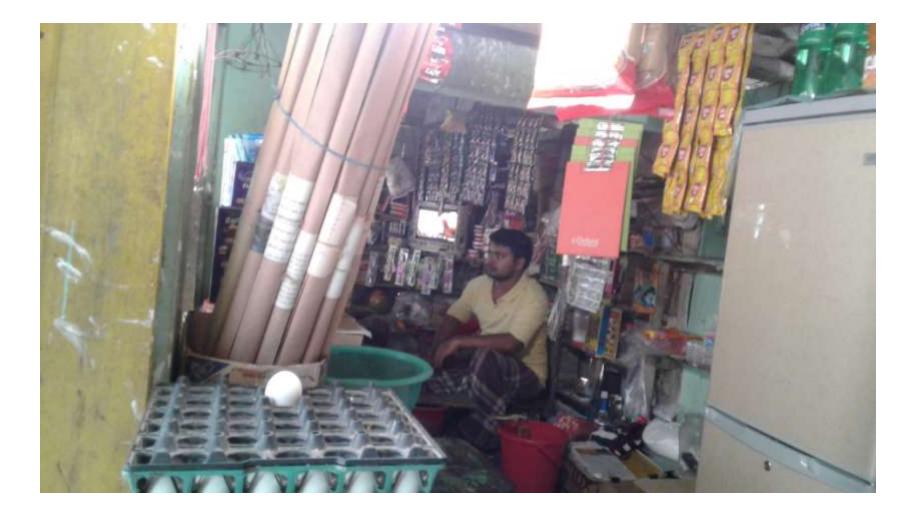

| Proposed Nobin Udyokta Business Info                 |   |                                                                                                                                                                                                                                                                                                                                                  |  |  |  |
|------------------------------------------------------|---|--------------------------------------------------------------------------------------------------------------------------------------------------------------------------------------------------------------------------------------------------------------------------------------------------------------------------------------------------|--|--|--|
| Business Name                                        | : | Sohel Store                                                                                                                                                                                                                                                                                                                                      |  |  |  |
| Location                                             | : | Baddagathi, Jamira, Fultala, Khulna.                                                                                                                                                                                                                                                                                                             |  |  |  |
| Total Investment in BDT                              | : | BDT 130,000/-                                                                                                                                                                                                                                                                                                                                    |  |  |  |
| Financing                                            | : | Self BDT 80,000/- (from existing business) 62%                                                                                                                                                                                                                                                                                                   |  |  |  |
|                                                      |   | Required Investment BDT 50,000/- (as equity) 38%                                                                                                                                                                                                                                                                                                 |  |  |  |
| Present salary/drawings<br>from business (estimates) | : | BDT 5,000                                                                                                                                                                                                                                                                                                                                        |  |  |  |
| Proposed Salary                                      | : | BDT 5,000                                                                                                                                                                                                                                                                                                                                        |  |  |  |
| Size of shop                                         | : | 15ft x 07 ft= 105 square ft                                                                                                                                                                                                                                                                                                                      |  |  |  |
| Security of the shop                                 | : | BDT 0,000                                                                                                                                                                                                                                                                                                                                        |  |  |  |
| Implementation                                       | • | <ul> <li>The business is planned to be scaled up by investment in existing goods like; grocery items etc.</li> <li>Average 15% gain on sales.</li> <li>The business is operating by entrepreneur. Existing no employee.</li> <li>The shop is owneer.</li> <li>Collects goods from Fultala .</li> <li>Agreed grace period is 3 months.</li> </ul> |  |  |  |