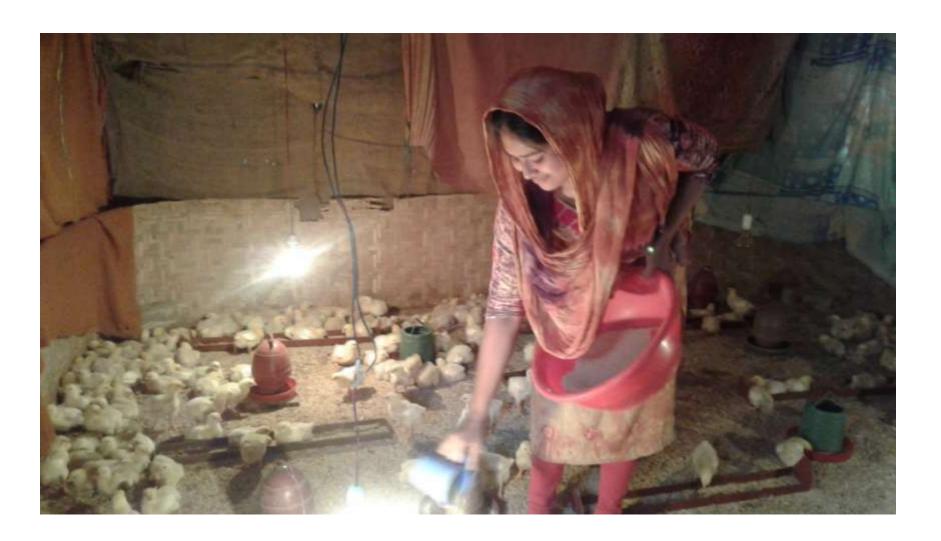

| Proposed Nobin Udyokta Business Info              |   |                                                                                                                                                                                                                                                                                                                                        |  |  |  |  |
|---------------------------------------------------|---|----------------------------------------------------------------------------------------------------------------------------------------------------------------------------------------------------------------------------------------------------------------------------------------------------------------------------------------|--|--|--|--|
| Business Name                                     | : | Rabeya Poaultry Farm                                                                                                                                                                                                                                                                                                                   |  |  |  |  |
| Location                                          | : | Alka, Fultala,Khulna.                                                                                                                                                                                                                                                                                                                  |  |  |  |  |
| Total Investment in BDT                           | : | BDT 100,000/-                                                                                                                                                                                                                                                                                                                          |  |  |  |  |
| Financing                                         | : | Self BDT 50,000/- (from existing business) 50%                                                                                                                                                                                                                                                                                         |  |  |  |  |
|                                                   |   | Required Investment BDT 50,000/- (as equity) 50%                                                                                                                                                                                                                                                                                       |  |  |  |  |
| Present salary/drawings from business (estimates) |   | BDT 3,000                                                                                                                                                                                                                                                                                                                              |  |  |  |  |
| Proposed Salary                                   | : | BDT 3,000                                                                                                                                                                                                                                                                                                                              |  |  |  |  |
| Size of shop                                      |   | 36 ft x 17 ft= 612 square ft                                                                                                                                                                                                                                                                                                           |  |  |  |  |
| Security of the shop                              |   | Own House                                                                                                                                                                                                                                                                                                                              |  |  |  |  |
| Implementation                                    | : | <ul> <li>The business is planned to be scaled up by investment in existing goods like; Hen etc.</li> <li>Average 20 % gain on sales.</li> <li>The business is operating by entrepreneur. Existing no employee.</li> <li>The Farm is owneer.</li> <li>Collects goods from Fultala.</li> <li>Agreed grace period is 3 months.</li> </ul> |  |  |  |  |