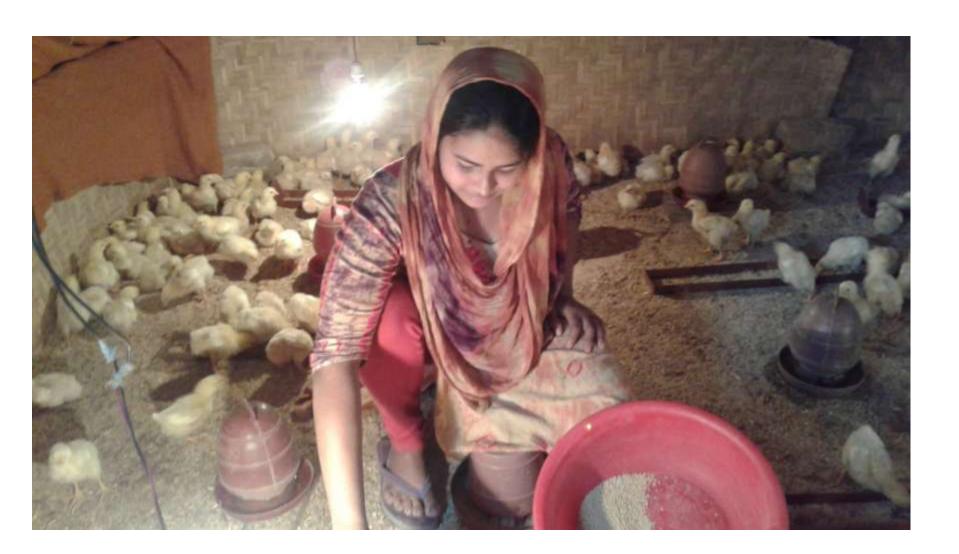

| Proposed Nobin Udyokta Business Info              |   |                                                                                                                                                                                                                                                                                                                                        |  |  |  |  |
|---------------------------------------------------|---|----------------------------------------------------------------------------------------------------------------------------------------------------------------------------------------------------------------------------------------------------------------------------------------------------------------------------------------|--|--|--|--|
| Business Name                                     | : | Rabeya Poaultry Farm                                                                                                                                                                                                                                                                                                                   |  |  |  |  |
| Location                                          | : | Alka, Fultala,Khulna.                                                                                                                                                                                                                                                                                                                  |  |  |  |  |
| Total Investment in BDT                           | : | BDT 100,000/-                                                                                                                                                                                                                                                                                                                          |  |  |  |  |
| Financing                                         | : | Self BDT 50,000/- (from existing business) 50%                                                                                                                                                                                                                                                                                         |  |  |  |  |
|                                                   |   | Required Investment BDT 50,000/- (as equity) 50%                                                                                                                                                                                                                                                                                       |  |  |  |  |
| Present salary/drawings from business (estimates) |   | BDT 3,000                                                                                                                                                                                                                                                                                                                              |  |  |  |  |
| Proposed Salary                                   | : | BDT 3,000                                                                                                                                                                                                                                                                                                                              |  |  |  |  |
| Size of shop                                      |   | 36 ft x 17 ft= 612 square ft                                                                                                                                                                                                                                                                                                           |  |  |  |  |
| Security of the shop                              |   | Own House                                                                                                                                                                                                                                                                                                                              |  |  |  |  |
| Implementation                                    | : | <ul> <li>The business is planned to be scaled up by investment in existing goods like; Hen etc.</li> <li>Average 20 % gain on sales.</li> <li>The business is operating by entrepreneur. Existing no employee.</li> <li>The Farm is owneer.</li> <li>Collects goods from Fultala.</li> <li>Agreed grace period is 3 months.</li> </ul> |  |  |  |  |

# Strength

Employment: Self: 01 Family:0 Others:0

Experience & Skill: 03 Years

Own Business: 03 Years

Quality goods & services;

Skill and experience;