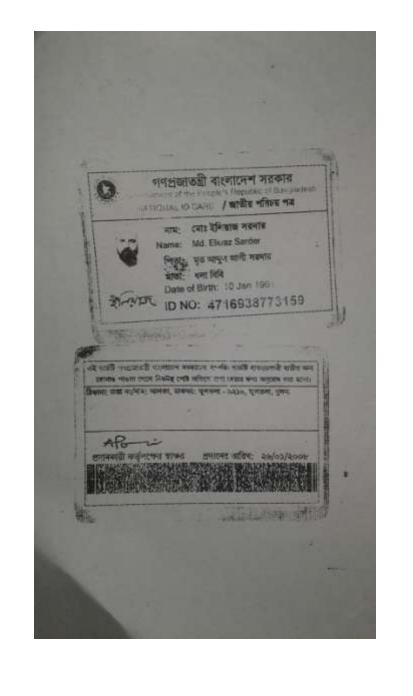

নাম: রেচেনা বেশম

Name: Rahena Bagum খানী: মোঃ ইবিয়াল সলদার

মাতা: আহেনা বেশম

Date of Birth: 10 May 1970

ID NO: 4716938773160

এই ভারতি প্রবাদানত ব্যালালেশ সংকর্তত সম্পরি। কার্য্যা ব্যবহানকাই হারীত কর (white nies) CHON निकीषु राज्ये व्यक्तित साथ रमशान कथा कतुरहरू करा शताः क्रिकान: शक्त क्राम्यक: वानक: वानक: युग्तकम - 5-20, युग्तकम, युग्त