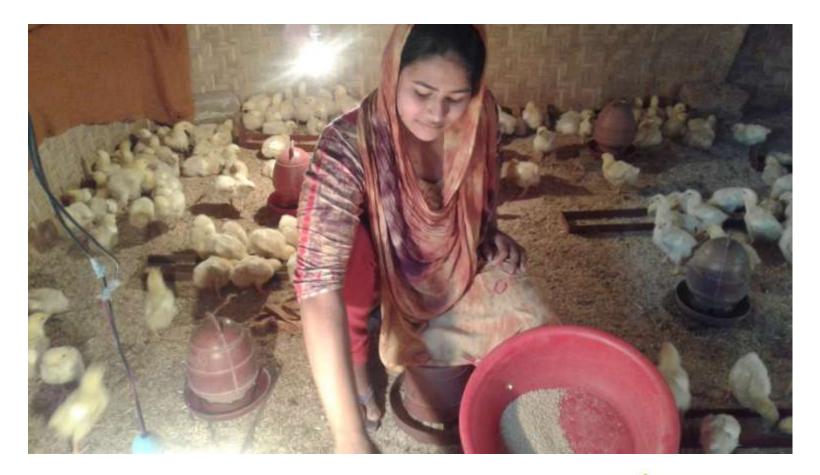

#### **Proposed NU Business Name: RABEYA POULTRY FARM**



Project identification and prepared by: Sanjoy Kumar Sarkar, Fultala Unit, Khulna.

Project verified by: Md. Abu Bakkar Siddique



| Brief Bio of The Proposed Nobin Udyokta                                                                        |         |                                                                                                                                                                                                                |  |  |  |
|----------------------------------------------------------------------------------------------------------------|---------|-------------------------------------------------------------------------------------------------------------------------------------------------------------------------------------------------------