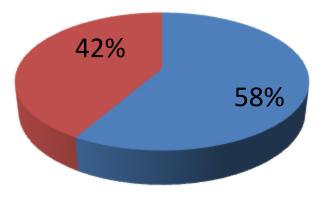

| Proposed Nobin Udyokta Business Info                 |   |                                                                                                                                                                                                                                                                                                                                              |  |  |
|------------------------------------------------------|---|----------------------------------------------------------------------------------------------------------------------------------------------------------------------------------------------------------------------------------------------------------------------------------------------------------------------------------------------|--|--|
| Business Name                                        | : | MASUD MOTSHO O GORUR FARM                                                                                                                                                                                                                                                                                                                    |  |  |
| Location                                             | : | Baddaghati, Jamira, Fultala, Khulna                                                                                                                                                                                                                                                                                                          |  |  |
| Total Investment in BDT                              | : | BDT 120,000/-                                                                                                                                                                                                                                                                                                                                |  |  |
| Financing                                            | : | Self BDT 70,000/- (from existing business) 58 %                                                                                                                                                                                                                                                                                              |  |  |
|                                                      |   | Required Investment BDT 50,000/- (as equity) 42 %                                                                                                                                                                                                                                                                                            |  |  |
| Present salary/drawings<br>from business (estimates) | : | BDT 5,000                                                                                                                                                                                                                                                                                                                                    |  |  |
| Proposed Salary                                      | : | BDT 5,000                                                                                                                                                                                                                                                                                                                                    |  |  |
| Size of shop                                         | : | 0 ft x 0 ft= square ft                                                                                                                                                                                                                                                                                                                       |  |  |
| Security of the shop                                 | : | owner                                                                                                                                                                                                                                                                                                                                        |  |  |
| Implementation                                       | : | <ul> <li>The business is planned to be scaled up by investment in existing goods like; Fish etc.</li> <li>Average 20 % gain on sales.</li> <li>The business is operating by entrepreneur. Existing no employee.</li> <li>The pond is own.</li> <li>Collects goods from Chuknagar Bazar.</li> <li>Agreed grace period is 3 months.</li> </ul> |  |  |