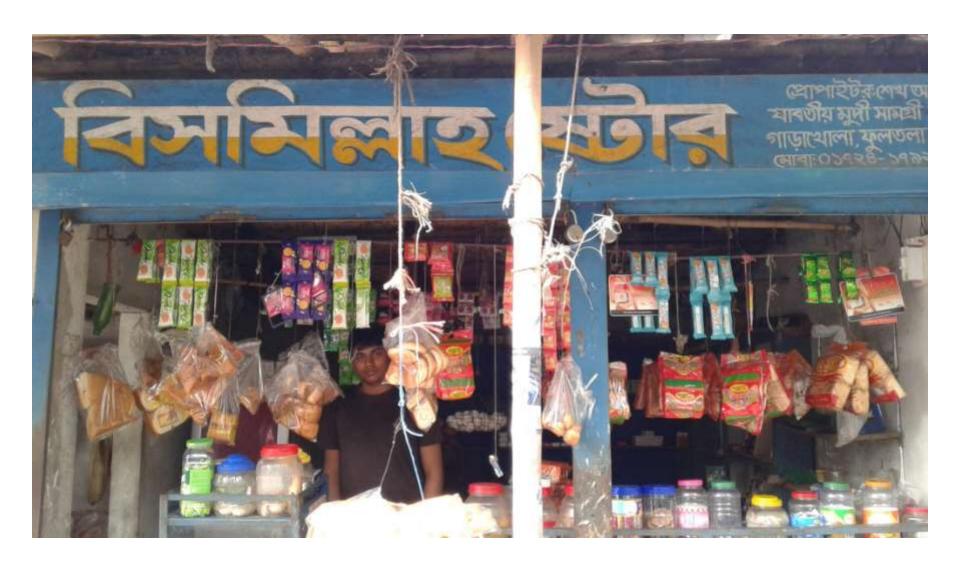

| Proposed Nobin Udyokta Business Info              |                                                  |                                                                                                                                                                                                                                                                                                                                                          |  |  |  |
|---------------------------------------------------|--------------------------------------------------|----------------------------------------------------------------------------------------------------------------------------------------------------------------------------------------------------------------------------------------------------------------------------------------------------------------------------------------------------------|--|--|--|
| Business Name                                     | :                                                | Bismillah Store                                                                                                                                                                                                                                                                                                                                          |  |  |  |
| Location                                          | :                                                | Garakhola School Moor,Fultala, Khulna                                                                                                                                                                                                                                                                                                                    |  |  |  |
| Total Investment in BDT                           | :                                                | BDT 130,000/-                                                                                                                                                                                                                                                                                                                                            |  |  |  |
| Financing                                         | : Self BDT 80,000/- (from existing business) 62% |                                                                                                                                                                                                                                                                                                                                                          |  |  |  |
|                                                   |                                                  | Required Investment BDT 50,000/- (as equity) 38 %                                                                                                                                                                                                                                                                                                        |  |  |  |
| Present salary/drawings from business (estimates) | :                                                | BDT 5,000                                                                                                                                                                                                                                                                                                                                                |  |  |  |
| Proposed Salary                                   | :                                                | BDT 5,000                                                                                                                                                                                                                                                                                                                                                |  |  |  |
| Size of shop                                      | :                                                | 30 ft x 12 ft= 360 square ft                                                                                                                                                                                                                                                                                                                             |  |  |  |
| Security of the shop                              | :                                                | BDT 150,000                                                                                                                                                                                                                                                                                                                                              |  |  |  |
| Implementation                                    | :                                                | <ul> <li>The business is planned to be scaled up by investment in existing goods like; grocery items etc.</li> <li>Average 20 % gain on sales.</li> <li>The business is operating by entrepreneur. Existing no employee.</li> <li>The shop is rented.</li> <li>Collects goods from Fultala, khulna.</li> <li>Agreed grace period is 3 months.</li> </ul> |  |  |  |

# Pictures