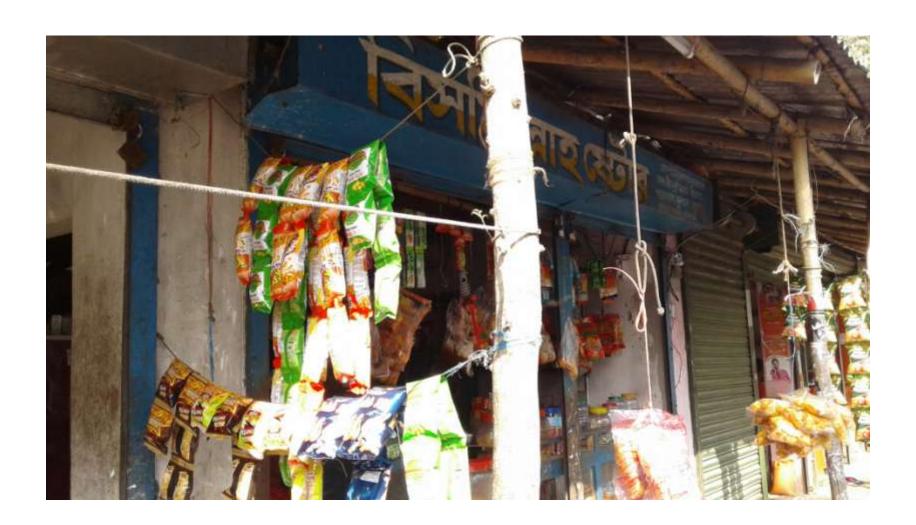

# Pictures

| Proposed Nobin Udyokta Business Info              |                                                  |                                                                                                                                                                                                                                                                                                                                                          |  |  |  |
|---------------------------------------------------|--------------------------------------------------|----------------------------------------------------------------------------------------------------------------------------------------------------------------------------------------------------------------------------------------------------------------------------------------------------------------------------------------------------------|--|--|--|
| Business Name                                     | :                                                | Bismillah Store                                                                                                                                                                                                                                                                                                                                          |  |  |  |
| Location                                          | :                                                | Garakhola School Moor,Fultala, Khulna                                                                                                                                                                                                                                                                                                                    |  |  |  |
| Total Investment in BDT                           | :                                                | BDT 130,000/-                                                                                                                                                                                                                                                                                                                                            |  |  |  |
| Financing                                         | : Self BDT 80,000/- (from existing business) 62% |                                                                                                                                                                                                                                                                                                                                                          |  |  |  |
|                                                   |                                                  | Required Investment BDT 50,000/- (as equity) 38 %                                                                                                                                                                                                                                                                                                        |  |  |  |
| Present salary/drawings from business (estimates) | :                                                | BDT 5,000                                                                                                                                                                                                                                                                                                                                                |  |  |  |
| Proposed Salary                                   | :                                                | BDT 5,000                                                                                                                                                                                                                                                                                                                                                |  |  |  |
| Size of shop                                      | :                                                | 30 ft x 12 ft= 360 square ft                                                                                                                                                                                                                                                                                                                             |  |  |  |
| Security of the shop                              | :                                                | BDT 150,000                                                                                                                                                                                                                                                                                                                                              |  |  |  |
| Implementation                                    | :                                                | <ul> <li>The business is planned to be scaled up by investment in existing goods like; grocery items etc.</li> <li>Average 20 % gain on sales.</li> <li>The business is operating by entrepreneur. Existing no employee.</li> <li>The shop is rented.</li> <li>Collects goods from Fultala, khulna.</li> <li>Agreed grace period is 3 months.</li> </ul> |  |  |  |