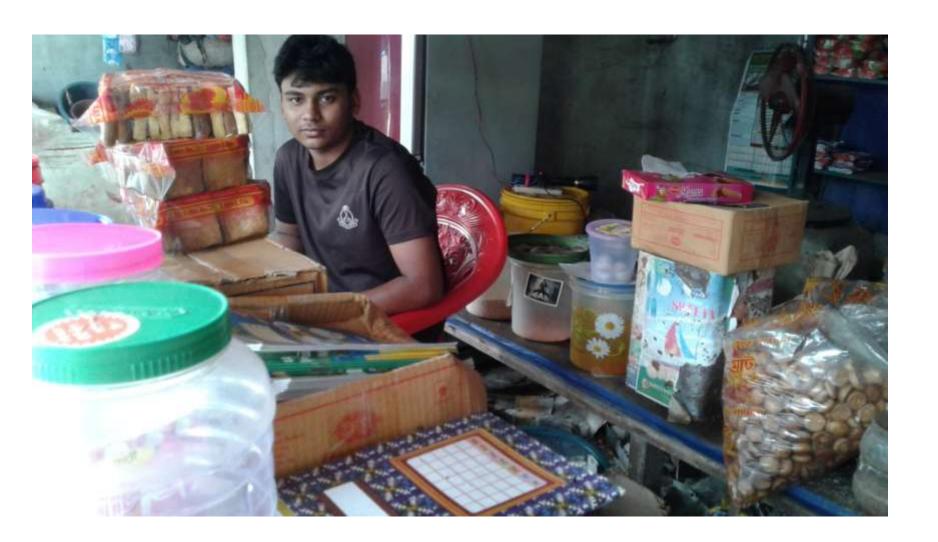

# Pictures

| Proposed Nobin Udyokta Business Info              |                                                  |                                                                                                                                                                                                                                                                                                                                                          |  |  |  |
|---------------------------------------------------|--------------------------------------------------|----------------------------------------------------------------------------------------------------------------------------------------------------------------------------------------------------------------------------------------------------------------------------------------------------------------------------------------------------------|--|--|--|
| Business Name                                     | :                                                | Bismillah Store                                                                                                                                                                                                                                                                                                                                          |  |  |  |
| Location                                          | :                                                | Garakhola School Moor,Fultala, Khulna                                                                                                                                                                                                                                                                                                                    |  |  |  |
| Total Investment in BDT                           | :                                                | BDT 130,000/-                                                                                                                                                                                                                                                                                                                                            |  |  |  |
| Financing                                         | : Self BDT 80,000/- (from existing business) 62% |                                                                                                                                                                                                                                                                                                                                                          |  |  |  |
|                                                   |                                                  | Required Investment BDT 50,000/- (as equity) 38 %                                                                                                                                                                                                                                                                                                        |  |  |  |
| Present salary/drawings from business (estimates) | :                                                | BDT 5,000                                                                                                                                                                                                                                                                                                                                                |  |  |  |
| Proposed Salary                                   | :                                                | BDT 5,000                                                                                                                                                                                                                                                                                                                                                |  |  |  |
| Size of shop                                      | :                                                | 30 ft x 12 ft= 360 square ft                                                                                                                                                                                                                                                                                                                             |  |  |  |
| Security of the shop                              | :                                                | BDT 150,000                                                                                                                                                                                                                                                                                                                                              |  |  |  |
| Implementation                                    | :                                                | <ul> <li>The business is planned to be scaled up by investment in existing goods like; grocery items etc.</li> <li>Average 20 % gain on sales.</li> <li>The business is operating by entrepreneur. Existing no employee.</li> <li>The shop is rented.</li> <li>Collects goods from Fultala, khulna.</li> <li>Agreed grace period is 3 months.</li> </ul> |  |  |  |