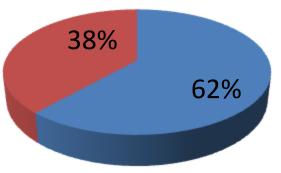

| Proposed Nobin Udyokta Business Info              |                                                  |                                                                                                                                                                                                                                                                                                                                                          |  |  |  |
|---------------------------------------------------|--------------------------------------------------|----------------------------------------------------------------------------------------------------------------------------------------------------------------------------------------------------------------------------------------------------------------------------------------------------------------------------------------------------------|--|--|--|
| Business Name                                     | :                                                | Bismillah Store                                                                                                                                                                                                                                                                                                                                          |  |  |  |
| Location                                          | :                                                | Garakhola School Moor,Fultala, Khulna                                                                                                                                                                                                                                                                                                                    |  |  |  |
| Total Investment in BDT                           | :                                                | BDT 130,000/-                                                                                                                                                                                                                                                                                                                                            |  |  |  |
| Financing                                         | : Self BDT 80,000/- (from existing business) 62% |                                                                                                                                                                                                                                                                                                                                                          |  |  |  |
|                                                   |                                                  | Required Investment BDT 50,000/- (as equity) 38 %                                                                                                                                                                                                                                                                                                        |  |  |  |
| Present salary/drawings from business (estimates) | :                                                | BDT 5,000                                                                                                                                                                                                                                                                                                                                                |  |  |  |
| Proposed Salary                                   | :                                                | BDT 5,000                                                                                                                                                                                                                                                                                                                                                |  |  |  |
| Size of shop                                      | :                                                | 30 ft x 12 ft= 360 square ft                                                                                                                                                                                                                                                                                                                             |  |  |  |
| Security of the shop                              | :                                                | BDT 150,000                                                                                                                                                                                                                                                                                                                                              |  |  |  |
| Implementation                                    | :                                                | <ul> <li>The business is planned to be scaled up by investment in existing goods like; grocery items etc.</li> <li>Average 20 % gain on sales.</li> <li>The business is operating by entrepreneur. Existing no employee.</li> <li>The shop is rented.</li> <li>Collects goods from Fultala, khulna.</li> <li>Agreed grace period is 3 months.</li> </ul> |  |  |  |