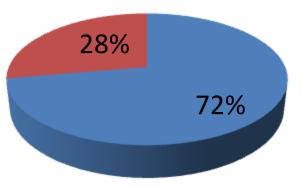

| Proposed Nobin Udyokta Business Info              |   |                                                                                                                                                                                                                                                                                                                                                                                                                |  |  |  |  |
|---------------------------------------------------|---|----------------------------------------------------------------------------------------------------------------------------------------------------------------------------------------------------------------------------------------------------------------------------------------------------------------------------------------------------------------------------------------------------------------|--|--|--|--|
| Business Name                                     | : | RASU ENGINEERING WORKSHOP                                                                                                                                                                                                                                                                                                                                                                                      |  |  |  |  |
| Location                                          | : | Mahammadnagur, Lobonchora, Khulna.                                                                                                                                                                                                                                                                                                                                                                             |  |  |  |  |
| Total Investment in BDT                           | : | BDT 180,000/-                                                                                                                                                                                                                                                                                                                                                                                                  |  |  |  |  |
| Financing                                         | : | Self BDT 130,000/- (from existing business) 72%                                                                                                                                                                                                                                                                                                                                                                |  |  |  |  |
|                                                   |   | Required Investment BDT 50,000/- (as equity) 28%                                                                                                                                                                                                                                                                                                                                                               |  |  |  |  |
| Present salary/drawings from business (estimates) |   | BDT 5,000                                                                                                                                                                                                                                                                                                                                                                                                      |  |  |  |  |
| Proposed Salary                                   | : | BDT 5,000                                                                                                                                                                                                                                                                                                                                                                                                      |  |  |  |  |
| Size of shop                                      | : | 10 ft x 30 ft= 300 square ft                                                                                                                                                                                                                                                                                                                                                                                   |  |  |  |  |
| Security of the shop                              | : | BDT 15,000                                                                                                                                                                                                                                                                                                                                                                                                     |  |  |  |  |
| Implementation                                    |   | <ul> <li>The business is planned to be scaled up by investment in existing goods like; squre bar, flat bar, angel, plen sheet, windows, door, mechinary etc.</li> <li>Average 20% gain on sales.</li> <li>The business is operating by entrepreneur. Existing Five employee.</li> <li>The shop is rented.</li> <li>Collects goods from :Shakpara, Khulna.</li> <li>Agreed grace period is 3 months.</li> </ul> |  |  |  |  |

#### **Source of Finance**

■ Entrepreneur's contibution 130000 ■ Investor's Investment 50000 ■ Total 180000

| Financial Projection (BDT)               |       |         |           |           |           |  |
|------------------------------------------|-------|---------|-----------|-----------|-----------|--|
| Particular                               | Daily | Monthly | 1st Year  | 2nd Year  | 3rd year  |  |
| Revenue (sales)                          |       |         |           |           |           |  |
| Rod, Angel, Pati                         | 3,500 | 105,000 | 1,260,000 | 1,323,000 | 1,389,150 |  |
| Welding                                  | 800   | 24,000  | 288,000   | 302,400   | 317,520   |  |
| Total Sales (A)                          | 4,300 | 129,000 | 1,548,000 | 1,625,400 | 1,706,670 |  |
| Less. Variable Expense                   |       |         |           |           |           |  |
| Rod, Angel, Pati                         | 2,800 | 84,000  | 1,008,000 | 1,058,400 | 1,111,320 |  |
| <b>Total variable Expense (B)</b>        | 2,800 | 84,000  | 1,008,000 | 1,058,400 | 1,111,320 |  |
| <b>Contribution Margin (CM) [C=(A-B)</b> | 1,500 | 45,000  | 540,000   | 567,000   | 595,350   |  |
| Less. Fixed Expense                      |       |         |           |           |           |  |
| Rent                                     |       | 1,000   | 12,000    | 12,000    | 12,000    |  |
| Electricity Bill                         |       | 5200    | 62,400    | 65,520    | 68,796    |  |
| Transportation                           |       | 3,900   | 46,800    | 49,140    | 51,597    |  |
| Salary (self)                            |       | 5,000   | 60,000    | 63,000    | 66,150    |  |
| Salary (staff)                           |       | 15,000  | 180,000   | 189,000   | 198,450   |  |
| Entertainment                            |       | 650     | 7,800     | 8,190     | 8,600     |  |
| Mobile Bill                              |       | 650     | 7,800     | 7,800     | 7,800     |  |
| Non Cash Item                            |       |         |           |           |           |  |
| Depreciation                             |       | 1,250   | 15,000    | 15,000    | 15,000    |  |
| Total Fixed Cost                         |       | 32,650  | 391,800   | 409,650   | 157,350   |  |
| Net Profit (E) [C-D)                     |       | 12,350  | 148,200   | 157,350   | 438,000   |  |
| Investment Payback                       |       |         | 20,000    | 20,000    | 20,000    |  |