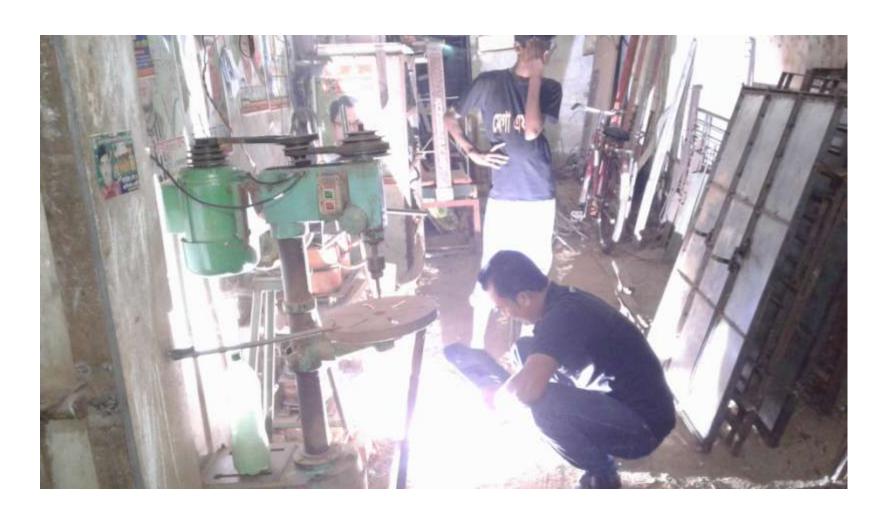

| Proposed Nobin Udyokta Business Info              |   |                                                                                                                                                                                                                                                                                                                                                                                                                |  |  |  |  |
|---------------------------------------------------|---|----------------------------------------------------------------------------------------------------------------------------------------------------------------------------------------------------------------------------------------------------------------------------------------------------------------------------------------------------------------------------------------------------------------|--|--|--|--|
| Business Name                                     | : | RASU ENGINEERING WORKSHOP                                                                                                                                                                                                                                                                                                                                                                                      |  |  |  |  |
| Location                                          | : | Mahammadnagur, Lobonchora, Khulna.                                                                                                                                                                                                                                                                                                                                                                             |  |  |  |  |
| Total Investment in BDT                           | : | BDT 180,000/-                                                                                                                                                                                                                                                                                                                                                                                                  |  |  |  |  |
| Financing                                         | : | Self BDT 130,000/- (from existing business) 72%                                                                                                                                                                                                                                                                                                                                                                |  |  |  |  |
|                                                   |   | Required Investment BDT 50,000/- (as equity) 28%                                                                                                                                                                                                                                                                                                                                                               |  |  |  |  |
| Present salary/drawings from business (estimates) |   | BDT 5,000                                                                                                                                                                                                                                                                                                                                                                                                      |  |  |  |  |
| Proposed Salary                                   | : | BDT 5,000                                                                                                                                                                                                                                                                                                                                                                                                      |  |  |  |  |
| Size of shop                                      | : | 10 ft x 30 ft= 300 square ft                                                                                                                                                                                                                                                                                                                                                                                   |  |  |  |  |
| Security of the shop                              | : | BDT 15,000                                                                                                                                                                                                                                                                                                                                                                                                     |  |  |  |  |
| Implementation                                    |   | <ul> <li>The business is planned to be scaled up by investment in existing goods like; squre bar, flat bar, angel, plen sheet, windows, door, mechinary etc.</li> <li>Average 20% gain on sales.</li> <li>The business is operating by entrepreneur. Existing Five employee.</li> <li>The shop is rented.</li> <li>Collects goods from :Shakpara, Khulna.</li> <li>Agreed grace period is 3 months.</li> </ul> |  |  |  |  |