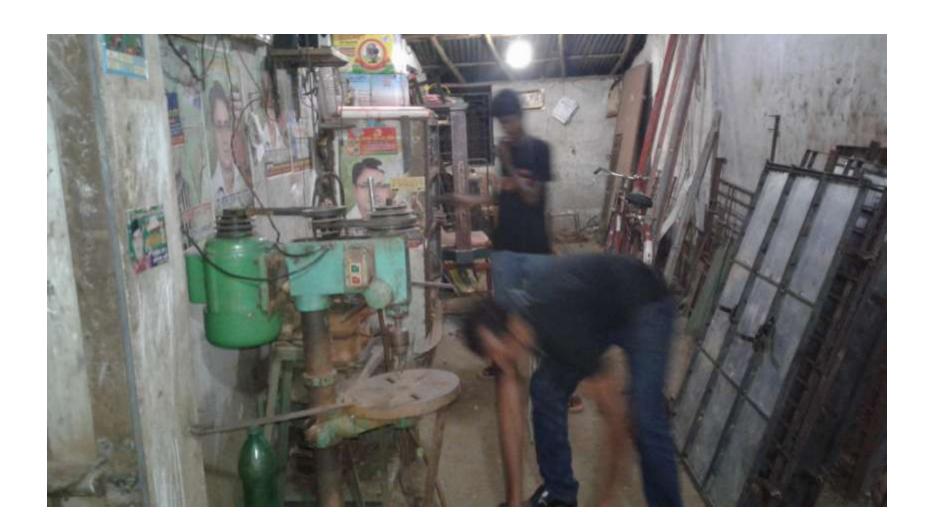

| Proposed Nobin Udyokta Business Info              |   |                                                                                                                                                                                                                                                                                                                                                                                                                |  |  |  |  |
|---------------------------------------------------|---|----------------------------------------------------------------------------------------------------------------------------------------------------------------------------------------------------------------------------------------------------------------------------------------------------------------------------------------------------------------------------------------------------------------|--|--|--|--|
| Business Name                                     | : | RASU ENGINEERING WORKSHOP                                                                                                                                                                                                                                                                                                                                                                                      |  |  |  |  |
| Location                                          | : | Mahammadnagur, Lobonchora, Khulna.                                                                                                                                                                                                                                                                                                                                                                             |  |  |  |  |
| Total Investment in BDT                           | : | BDT 180,000/-                                                                                                                                                                                                                                                                                                                                                                                                  |  |  |  |  |
| Financing                                         | : | Self BDT 130,000/- (from existing business) 72%                                                                                                                                                                                                                                                                                                                                                                |  |  |  |  |
|                                                   |   | Required Investment BDT 50,000/- (as equity) 28%                                                                                                                                                                                                                                                                                                                                                               |  |  |  |  |
| Present salary/drawings from business (estimates) |   | BDT 5,000                                                                                                                                                                                                                                                                                                                                                                                                      |  |  |  |  |
| Proposed Salary                                   | : | BDT 5,000                                                                                                                                                                                                                                                                                                                                                                                                      |  |  |  |  |
| Size of shop                                      | : | 10 ft x 30 ft= 300 square ft                                                                                                                                                                                                                                                                                                                                                                                   |  |  |  |  |
| Security of the shop                              | : | BDT 15,000                                                                                                                                                                                                                                                                                                                                                                                                     |  |  |  |  |
| Implementation                                    |   | <ul> <li>The business is planned to be scaled up by investment in existing goods like; squre bar, flat bar, angel, plen sheet, windows, door, mechinary etc.</li> <li>Average 20% gain on sales.</li> <li>The business is operating by entrepreneur. Existing Five employee.</li> <li>The shop is rented.</li> <li>Collects goods from :Shakpara, Khulna.</li> <li>Agreed grace period is 3 months.</li> </ul> |  |  |  |  |

# Pictures

01709-517443

श्राशीन व्याएक

সহজ খাণের পাশ বই

ALLIANY ONSIN 396C

8 . अस् सिका

अमाश नार

नहें हैगान जातिष