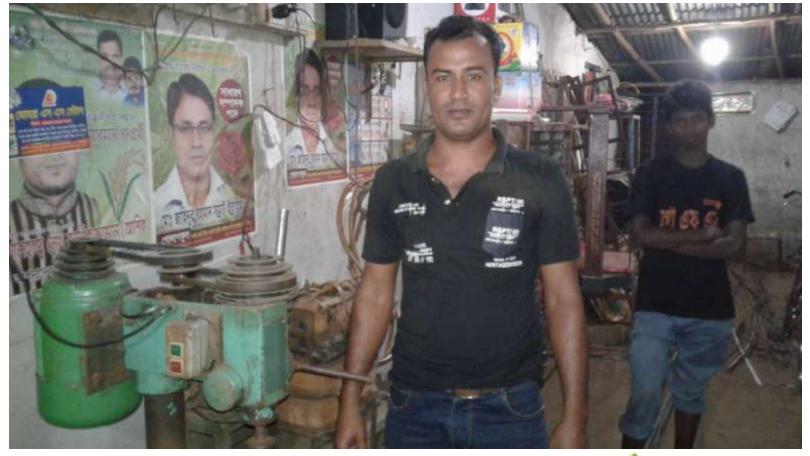

| Proposed Nobin Udyokta Business Info              |   |                                                                                                                                                                                                                                                                                                                                                                                                                |  |  |  |  |
|---------------------------------------------------|---|----------------------------------------------------------------------------------------------------------------------------------------------------------------------------------------------------------------------------------------------------------------------------------------------------------------------------------------------------------------------------------------------------------------|--|--|--|--|
| Business Name                                     | : | RASU ENGINEERING WORKSHOP                                                                                                                                                                                                                                                                                                                                                                                      |  |  |  |  |
| Location                                          | : | Mahammadnagur, Lobonchora, Khulna.                                                                                                                                                                                                                                                                                                                                                                             |  |  |  |  |
| Total Investment in BDT                           | : | BDT 180,000/-                                                                                                                                                                                                                                                                                                                                                                                                  |  |  |  |  |
| Financing                                         | : | Self BDT 130,000/- (from existing business) 72%                                                                                                                                                                                                                                                                                                                                                                |  |  |  |  |
|                                                   |   | Required Investment BDT 50,000/- (as equity) 28%                                                                                                                                                                                                                                                                                                                                                               |  |  |  |  |
| Present salary/drawings from business (estimates) |   | BDT 5,000                                                                                                                                                                                                                                                                                                                                                                                                      |  |  |  |  |
| Proposed Salary                                   | : | BDT 5,000                                                                                                                                                                                                                                                                                                                                                                                                      |  |  |  |  |
| Size of shop                                      | : | 10 ft x 30 ft= 300 square ft                                                                                                                                                                                                                                                                                                                                                                                   |  |  |  |  |
| Security of the shop                              | : | BDT 15,000                                                                                                                                                                                                                                                                                                                                                                                                     |  |  |  |  |
| Implementation                                    |   | <ul> <li>The business is planned to be scaled up by investment in existing goods like; squre bar, flat bar, angel, plen sheet, windows, door, mechinary etc.</li> <li>Average 20% gain on sales.</li> <li>The business is operating by entrepreneur. Existing Five employee.</li> <li>The shop is rented.</li> <li>Collects goods from :Shakpara, Khulna.</li> <li>Agreed grace period is 3 months.</li> </ul> |  |  |  |  |