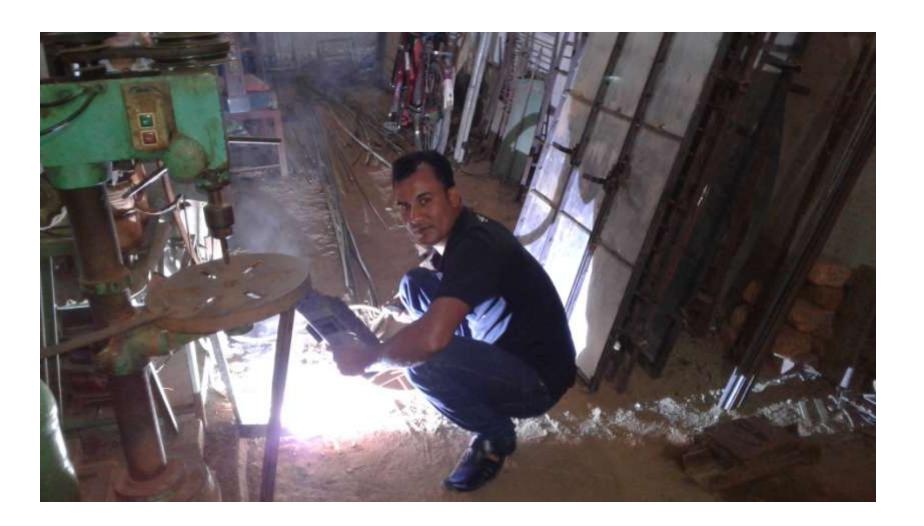

| Proposed Nobin Udyokta Business Info              |   |                                                                                                                                                                                                                                                                                                                                                                                                                |  |  |  |  |
|---------------------------------------------------|---|----------------------------------------------------------------------------------------------------------------------------------------------------------------------------------------------------------------------------------------------------------------------------------------------------------------------------------------------------------------------------------------------------------------|--|--|--|--|
| Business Name                                     | : | RASU ENGINEERING WORKSHOP                                                                                                                                                                                                                                                                                                                                                                                      |  |  |  |  |
| Location                                          | : | Mahammadnagur, Lobonchora, Khulna.                                                                                                                                                                                                                                                                                                                                                                             |  |  |  |  |
| Total Investment in BDT                           | : | BDT 180,000/-                                                                                                                                                                                                                                                                                                                                                                                                  |  |  |  |  |
| Financing                                         | : | Self BDT 130,000/- (from existing business) 72%                                                                                                                                                                                                                                                                                                                                                                |  |  |  |  |
|                                                   |   | Required Investment BDT 50,000/- (as equity) 28%                                                                                                                                                                                                                                                                                                                                                               |  |  |  |  |
| Present salary/drawings from business (estimates) |   | BDT 5,000                                                                                                                                                                                                                                                                                                                                                                                                      |  |  |  |  |
| Proposed Salary                                   | : | BDT 5,000                                                                                                                                                                                                                                                                                                                                                                                                      |  |  |  |  |
| Size of shop                                      | : | 10 ft x 30 ft= 300 square ft                                                                                                                                                                                                                                                                                                                                                                                   |  |  |  |  |
| Security of the shop                              | : | BDT 15,000                                                                                                                                                                                                                                                                                                                                                                                                     |  |  |  |  |
| Implementation                                    |   | <ul> <li>The business is planned to be scaled up by investment in existing goods like; squre bar, flat bar, angel, plen sheet, windows, door, mechinary etc.</li> <li>Average 20% gain on sales.</li> <li>The business is operating by entrepreneur. Existing Five employee.</li> <li>The shop is rented.</li> <li>Collects goods from :Shakpara, Khulna.</li> <li>Agreed grace period is 3 months.</li> </ul> |  |  |  |  |