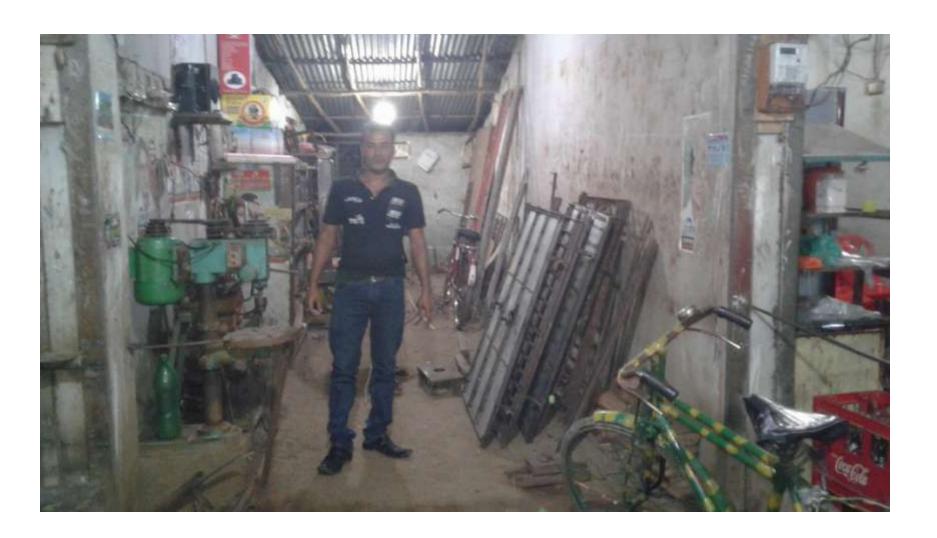

| Proposed Nobin Udyokta Business Info              |   |                                                                                                                                                                                                                                                                                                                                                                                                                |  |  |  |  |
|---------------------------------------------------|---|----------------------------------------------------------------------------------------------------------------------------------------------------------------------------------------------------------------------------------------------------------------------------------------------------------------------------------------------------------------------------------------------------------------|--|--|--|--|
| Business Name                                     | : | RASU ENGINEERING WORKSHOP                                                                                                                                                                                                                                                                                                                                                                                      |  |  |  |  |
| Location                                          | : | Mahammadnagur, Lobonchora, Khulna.                                                                                                                                                                                                                                                                                                                                                                             |  |  |  |  |
| Total Investment in BDT                           | : | BDT 180,000/-                                                                                                                                                                                                                                                                                                                                                                                                  |  |  |  |  |
| Financing                                         | : | Self BDT 130,000/- (from existing business) 72%                                                                                                                                                                                                                                                                                                                                                                |  |  |  |  |
|                                                   |   | Required Investment BDT 50,000/- (as equity) 28%                                                                                                                                                                                                                                                                                                                                                               |  |  |  |  |
| Present salary/drawings from business (estimates) |   | BDT 5,000                                                                                                                                                                                                                                                                                                                                                                                                      |  |  |  |  |
| Proposed Salary                                   | : | BDT 5,000                                                                                                                                                                                                                                                                                                                                                                                                      |  |  |  |  |
| Size of shop                                      | : | 10 ft x 30 ft= 300 square ft                                                                                                                                                                                                                                                                                                                                                                                   |  |  |  |  |
| Security of the shop                              | : | BDT 15,000                                                                                                                                                                                                                                                                                                                                                                                                     |  |  |  |  |
| Implementation                                    |   | <ul> <li>The business is planned to be scaled up by investment in existing goods like; squre bar, flat bar, angel, plen sheet, windows, door, mechinary etc.</li> <li>Average 20% gain on sales.</li> <li>The business is operating by entrepreneur. Existing Five employee.</li> <li>The shop is rented.</li> <li>Collects goods from :Shakpara, Khulna.</li> <li>Agreed grace period is 3 months.</li> </ul> |  |  |  |  |

# Pictures

01709-517443

श्राशीन व्याएक

সহজ খাণের পাশ বই

ALLIANY ONSIN 396C

8 . अस् सिका

अमाश नार

नहें हैगान जातिष