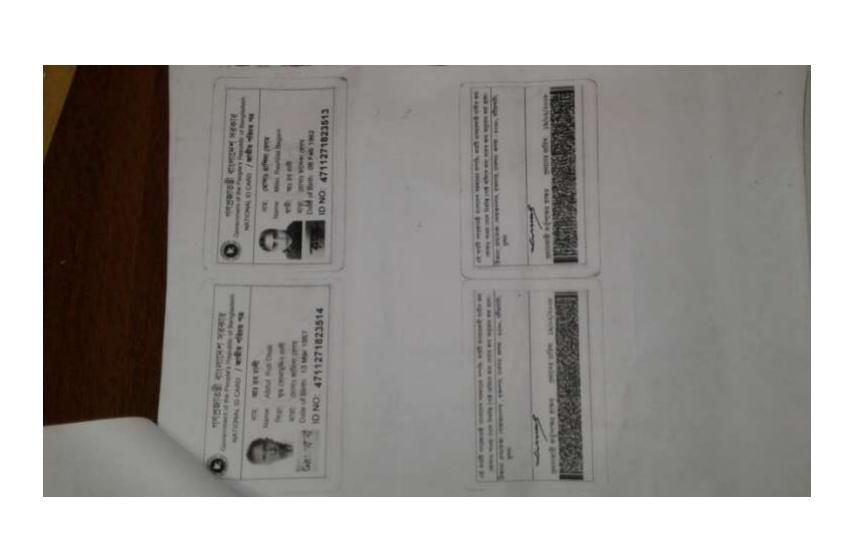

# গণপ্রজাতন্ত্রী বাংলাদেশ সরকার Government of the People's Republic of Bangiadesh NATIONAL ID CARD / জাতীয় পরিচয় পুরা

नाय: त्याः मामून गनी

Name: Md. Mamun Dhali

जिला: या इव ग्रामी

মাতা: মোসাঃ গ্রাশিদা Date of Birth: 14 Feb 1987

SATISATE

ID NO: 4711271823512

এই কান্ত্ৰী পাল্লানাজী বাংশাদেশ সকলাবের সম্পতি। আত্ত্যি ব্যক্ষেকানী বাড়ীত জন্য কোখাত লাক্ষা গোলে নিকটিছ নোই অমিংস কমা দেবাৰ জন্ম অনুষ্ঠাৰ করা বলে। কিন্দানা: প্রাম্থিকান: মোর্মানাশ্যে, কুজনাবে, ভাক্ষর; জল্মা - ১২১০, নিমামাটি,