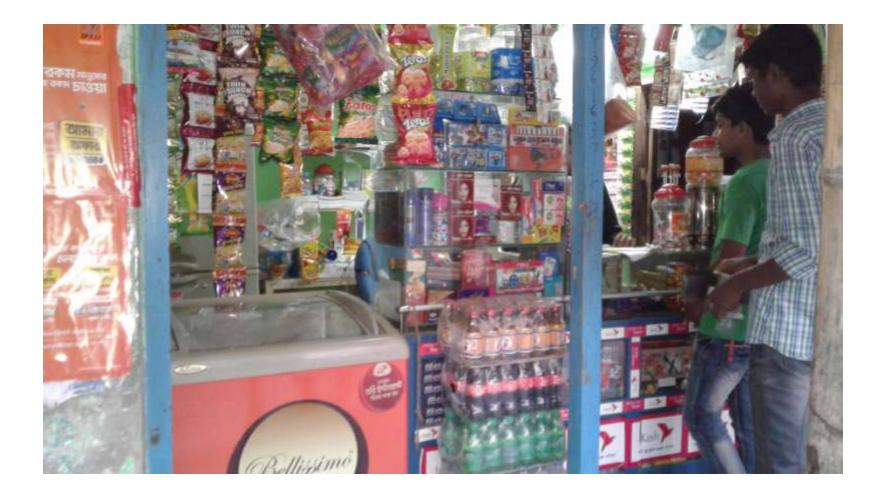

| Proposed Nobin Udyokta Business Info                 |   |                                                                                                                                                                                                                                                                                                                                                                                       |  |  |  |
|------------------------------------------------------|---|---------------------------------------------------------------------------------------------------------------------------------------------------------------------------------------------------------------------------------------------------------------------------------------------------------------------------------------------------------------------------------------|--|--|--|
| Business Name                                        | : | Shakil Telecom                                                                                                                                                                                                                                                                                                                                                                        |  |  |  |
| Location                                             | : | Hetalbunia,Batiaghata,Khulna                                                                                                                                                                                                                                                                                                                                                          |  |  |  |
| Total Investment in BDT                              | : | BDT 230,000/-                                                                                                                                                                                                                                                                                                                                                                         |  |  |  |
| Financing                                            | : | Self BDT 180,000/- (from existing business) 78%<br>Required Investment BDT 50,000/- (as equity) 22%                                                                                                                                                                                                                                                                                   |  |  |  |
| Present salary/drawings<br>from business (estimates) | : | BDT 5,000                                                                                                                                                                                                                                                                                                                                                                             |  |  |  |
| Proposed Salary                                      | : | BDT 5,000                                                                                                                                                                                                                                                                                                                                                                             |  |  |  |
| Size of shop                                         | : | 15ft x 10 ft= 150square ft                                                                                                                                                                                                                                                                                                                                                            |  |  |  |
| Security of the shop                                 | : | BDT 10,000                                                                                                                                                                                                                                                                                                                                                                            |  |  |  |
| Implementation                                       | : | <ul> <li>The business is planned to be scaled up by investment in existing goods like; Photocopy,Stationary,Flexiload,Bkash etc.</li> <li>Average 20 % gain on sales.</li> <li>The business is operating by entrepreneur. Existing three employee.</li> <li>The shop is rented .</li> <li>Collects goods from Boro bazar Khulna.</li> <li>Agreed grace period is 3 months.</li> </ul> |  |  |  |

Pictures

গদপ্রস্কান্ডন্ত্রী বাংগাদেশ স্তব্যয় ১৯৬০ জ্বাল্য ব সিং সিংকার্ড বিরুর্বাচ, পে বিরুত্বনির্বাচন NATIONAL ACCOUNT / MERLY MEN HE अगर द्या द्या द्या हो का जान PARTY OR SCHEW DRIVEN DINC 4711235837635 of soil report to a prove status who and unper him to party and past halfs not along and past any which and start Date where danight private street direct, high men work standing and a star story of the Standard