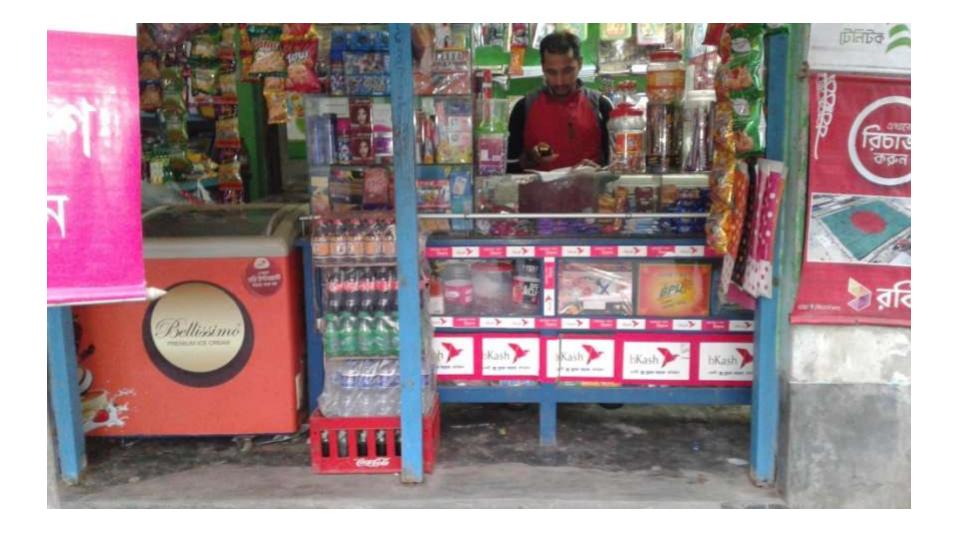

| Proposed Nobin Udyokta Business Info                 |   |                                                                                                                                                                                                                                                                                                                                                                                       |  |  |  |
|------------------------------------------------------|---|---------------------------------------------------------------------------------------------------------------------------------------------------------------------------------------------------------------------------------------------------------------------------------------------------------------------------------------------------------------------------------------|--|--|--|
| Business Name                                        | : | Shakil Telecom                                                                                                                                                                                                                                                                                                                                                                        |  |  |  |
| Location                                             | : | Hetalbunia,Batiaghata,Khulna                                                                                                                                                                                                                                                                                                                                                          |  |  |  |
| Total Investment in BDT                              | : | BDT 230,000/-                                                                                                                                                                                                                                                                                                                                                                         |  |  |  |
| Financing                                            | : | Self BDT 180,000/- (from existing business) 78%<br>Required Investment BDT 50,000/- (as equity) 22%                                                                                                                                                                                                                                                                                   |  |  |  |
| Present salary/drawings<br>from business (estimates) | : | BDT 5,000                                                                                                                                                                                                                                                                                                                                                                             |  |  |  |
| Proposed Salary                                      | : | BDT 5,000                                                                                                                                                                                                                                                                                                                                                                             |  |  |  |
| Size of shop                                         | : | 15ft x 10 ft= 150square ft                                                                                                                                                                                                                                                                                                                                                            |  |  |  |
| Security of the shop                                 | : | BDT 10,000                                                                                                                                                                                                                                                                                                                                                                            |  |  |  |
| Implementation                                       | : | <ul> <li>The business is planned to be scaled up by investment in existing goods like; Photocopy,Stationary,Flexiload,Bkash etc.</li> <li>Average 20 % gain on sales.</li> <li>The business is operating by entrepreneur. Existing three employee.</li> <li>The shop is rented .</li> <li>Collects goods from Boro bazar Khulna.</li> <li>Agreed grace period is 3 months.</li> </ul> |  |  |  |

|                   | Investment Breakdown |       |            |             |          |       |            |          |  |  |
|-------------------|----------------------|-------|------------|-------------|----------|-------|------------|----------|--|--|
| Particulars       |                      |       |            | Particulars | Proposed |       |            | Proposed |  |  |
| Particulars       | Quantity             | Price | Unit Price |             | Quantity | Price | Unit Price | Total    |  |  |
| Softdrinks        | 500                  | 25    | 12500      | Softdrinks  | 150      | 25    | 3,750      | 16,250   |  |  |
| Ice creem         | 220                  | 20    | 4400       | Ice creem   | 100      | 20    | 2,000      | 6,400    |  |  |
| Stationary        | 100                  | 25    | 2500       | Stationary  | 100      | 25    | 2,500      | 5,000    |  |  |
| Biscuite          | 300                  | 20    | 6000       | Biscuite    | 100      | 20    | 2,000      | 8,000    |  |  |
| Cosmetics         | 100                  | 105   | 10500      | Cosmetics   | 150      | 105   | 15,750     | 26,250   |  |  |
| Chips             | 200                  | 8     | 1600       | Chips       | 200      | 8     | 1,600      | 3,200    |  |  |
| Bkash             | 1                    | 40000 | 40000      | Bkash       | 1        | 15000 | 15,000     | 55,000   |  |  |
| Flexi Load        | 4                    | 4000  | 16000      | Flexi Load  | 4        | 1000  | 4,000      | 20,000   |  |  |
| Fridge            | 2                    | 15000 | 30000      |             |          |       | 0          | 30,000   |  |  |
| Photocopy Machine | 1                    | 50000 | 50000      |             |          |       | 0          | 50,000   |  |  |
| Others            |                      |       | 6500       | Others      |          |       | 3,400      | 9,900    |  |  |
| Total             |                      |       | 180,000    |             |          |       | 50,000     | 230,000  |  |  |