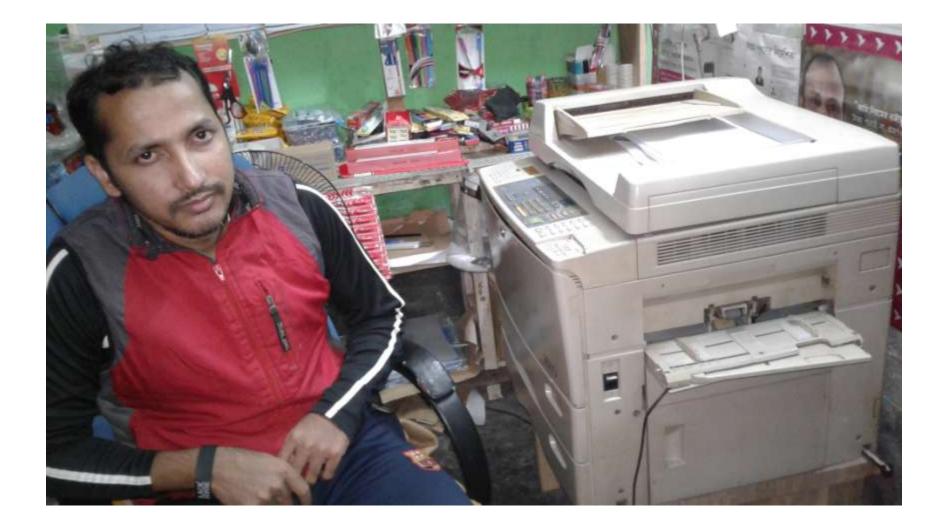

| Proposed Nobin Udyokta Business Info                 |   |                                                                                                                                                                                                                                                                                                                                                                                       |  |  |  |
|------------------------------------------------------|---|---------------------------------------------------------------------------------------------------------------------------------------------------------------------------------------------------------------------------------------------------------------------------------------------------------------------------------------------------------------------------------------|--|--|--|
| Business Name                                        | : | Shakil Telecom                                                                                                                                                                                                                                                                                                                                                                        |  |  |  |
| Location                                             | : | Hetalbunia,Batiaghata,Khulna                                                                                                                                                                                                                                                                                                                                                          |  |  |  |
| Total Investment in BDT                              | : | BDT 230,000/-                                                                                                                                                                                                                                                                                                                                                                         |  |  |  |
| Financing                                            | : | Self BDT 180,000/- (from existing business) 78%<br>Required Investment BDT 50,000/- (as equity) 22%                                                                                                                                                                                                                                                                                   |  |  |  |
| Present salary/drawings<br>from business (estimates) | : | BDT 5,000                                                                                                                                                                                                                                                                                                                                                                             |  |  |  |
| Proposed Salary                                      | : | BDT 5,000                                                                                                                                                                                                                                                                                                                                                                             |  |  |  |
| Size of shop                                         | : | 15ft x 10 ft= 150square ft                                                                                                                                                                                                                                                                                                                                                            |  |  |  |
| Security of the shop                                 | : | BDT 10,000                                                                                                                                                                                                                                                                                                                                                                            |  |  |  |
| Implementation                                       | : | <ul> <li>The business is planned to be scaled up by investment in existing goods like; Photocopy,Stationary,Flexiload,Bkash etc.</li> <li>Average 20 % gain on sales.</li> <li>The business is operating by entrepreneur. Existing three employee.</li> <li>The shop is rented .</li> <li>Collects goods from Boro bazar Khulna.</li> <li>Agreed grace period is 3 months.</li> </ul> |  |  |  |

|                   | Investment Breakdown |       |            |             |          |       |            |          |  |  |
|-------------------|----------------------|-------|------------|-------------|----------|-------|------------|----------|--|--|
| Particulars       |                      |       |            | Particulars | Proposed |       |            | Proposed |  |  |
| Particulars       | Quantity             | Price | Unit Price |             | Quantity | Price | Unit Price | Total    |  |  |
| Softdrinks        | 500                  | 25    | 12500      | Softdrinks  | 150      | 25    | 3,750      | 16,250   |  |  |
| Ice creem         | 220                  | 20    | 4400       | Ice creem   | 100      | 20    | 2,000      | 6,400    |  |  |
| Stationary        | 100                  | 25    | 2500       | Stationary  | 100      | 25    | 2,500      | 5,000    |  |  |
| Biscuite          | 300                  | 20    | 6000       | Biscuite    | 100      | 20    | 2,000      | 8,000    |  |  |
| Cosmetics         | 100                  | 105   | 10500      | Cosmetics   | 150      | 105   | 15,750     | 26,250   |  |  |
| Chips             | 200                  | 8     | 1600       | Chips       | 200      | 8     | 1,600      | 3,200    |  |  |
| Bkash             | 1                    | 40000 | 40000      | Bkash       | 1        | 15000 | 15,000     | 55,000   |  |  |
| Flexi Load        | 4                    | 4000  | 16000      | Flexi Load  | 4        | 1000  | 4,000      | 20,000   |  |  |
| Fridge            | 2                    | 15000 | 30000      |             |          |       | 0          | 30,000   |  |  |
| Photocopy Machine | 1                    | 50000 | 50000      |             |          |       | 0          | 50,000   |  |  |
| Others            |                      |       | 6500       | Others      |          |       | 3,400      | 9,900    |  |  |
| Total             |                      |       | 180,000    |             |          |       | 50,000     | 230,000  |  |  |