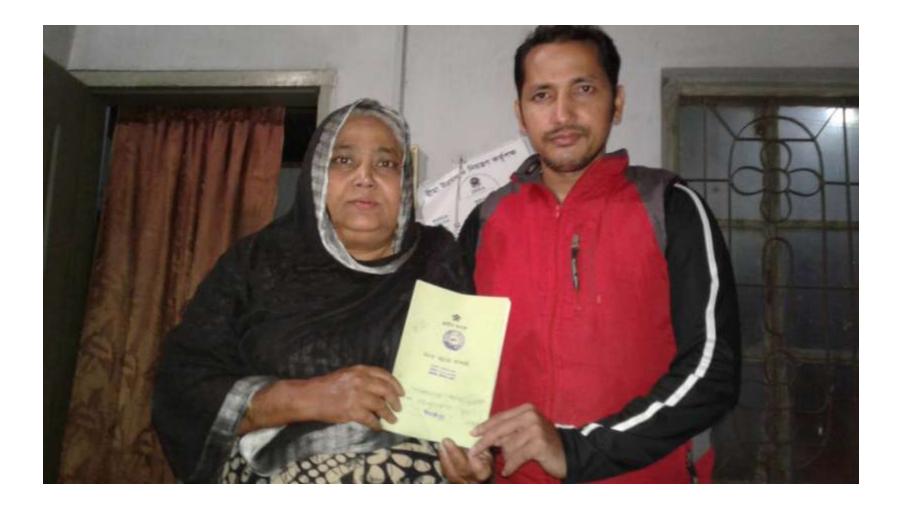

Pictures

গদপ্রস্কান্ডন্ত্রী বাংগাদেশ স্তব্যয় ১৯৬০ জ্বাল্য ব সিং সিংকার্ড বিরুর্বাচ, পে বিরুত্বনির্বাচন NATIONAL ACCOUNT / MERLY MEN HE अगर द्या द्या द्या हो का जान PARTY OR SCHEW DRIVEN DINC 4711235837635 of soil report to a prove status who and unper him to party and past halfs not along and past any which and start Date where danight private street direct, high men work standing and a star story of the Standard