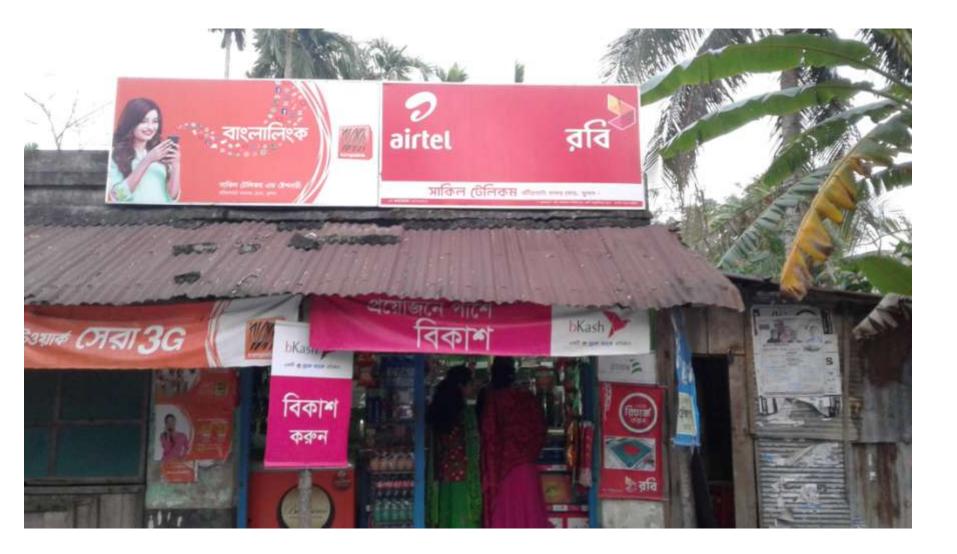

| Proposed Nobin Udyokta Business Info                 |   |                                                                                                                                                                                                                                                                                                                                                                                       |  |  |  |
|------------------------------------------------------|---|---------------------------------------------------------------------------------------------------------------------------------------------------------------------------------------------------------------------------------------------------------------------------------------------------------------------------------------------------------------------------------------|--|--|--|
| Business Name                                        | : | Shakil Telecom                                                                                                                                                                                                                                                                                                                                                                        |  |  |  |
| Location                                             | : | Hetalbunia,Batiaghata,Khulna                                                                                                                                                                                                                                                                                                                                                          |  |  |  |
| Total Investment in BDT                              | : | BDT 230,000/-                                                                                                                                                                                                                                                                                                                                                                         |  |  |  |
| Financing                                            | : | Self BDT 180,000/- (from existing business) 78%<br>Required Investment BDT 50,000/- (as equity) 22%                                                                                                                                                                                                                                                                                   |  |  |  |
| Present salary/drawings<br>from business (estimates) | : | BDT 5,000                                                                                                                                                                                                                                                                                                                                                                             |  |  |  |
| Proposed Salary                                      | : | BDT 5,000                                                                                                                                                                                                                                                                                                                                                                             |  |  |  |
| Size of shop                                         | : | 15ft x 10 ft= 150square ft                                                                                                                                                                                                                                                                                                                                                            |  |  |  |
| Security of the shop                                 | : | BDT 10,000                                                                                                                                                                                                                                                                                                                                                                            |  |  |  |
| Implementation                                       | : | <ul> <li>The business is planned to be scaled up by investment in existing goods like; Photocopy,Stationary,Flexiload,Bkash etc.</li> <li>Average 20 % gain on sales.</li> <li>The business is operating by entrepreneur. Existing three employee.</li> <li>The shop is rented .</li> <li>Collects goods from Boro bazar Khulna.</li> <li>Agreed grace period is 3 months.</li> </ul> |  |  |  |

Pictures

গদপ্রস্কান্ডন্ত্রী বাংগাদেশ স্তব্যয় ১৯৬০ জ্বাল্য ব সিং সিংকার্ড বিরুর্বাচ, পে বিরুত্বনির্বাচন NATIONAL ACCOUNT / MERLY MEN HE अगर द्या द्या द्या हो का जान PARTY OR SCHEW DRIVEN DINC 4711235837635 of soil report to a prove status who and unper him to party and past halfs not along and past any which and start Date where danight private street direct, high men work standing and a star story of the Standard