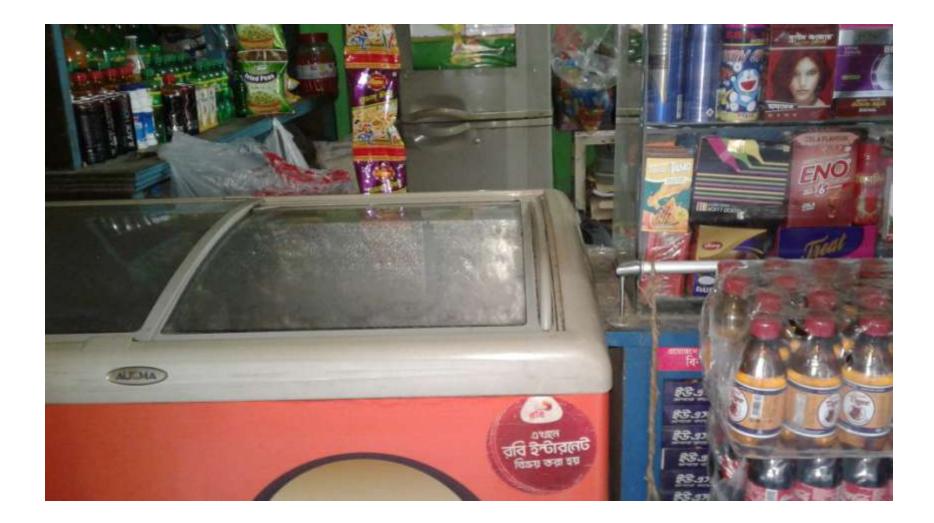

| Proposed Nobin Udyokta Business Info                 |   |                                                                                                                                                                                                                                                                                                                                                                                       |  |  |  |
|------------------------------------------------------|---|---------------------------------------------------------------------------------------------------------------------------------------------------------------------------------------------------------------------------------------------------------------------------------------------------------------------------------------------------------------------------------------|--|--|--|
| Business Name                                        | : | Shakil Telecom                                                                                                                                                                                                                                                                                                                                                                        |  |  |  |
| Location                                             | : | Hetalbunia,Batiaghata,Khulna                                                                                                                                                                                                                                                                                                                                                          |  |  |  |
| Total Investment in BDT                              | : | BDT 230,000/-                                                                                                                                                                                                                                                                                                                                                                         |  |  |  |
| Financing                                            | : | Self BDT 180,000/- (from existing business) 78%<br>Required Investment BDT 50,000/- (as equity) 22%                                                                                                                                                                                                                                                                                   |  |  |  |
| Present salary/drawings<br>from business (estimates) | : | BDT 5,000                                                                                                                                                                                                                                                                                                                                                                             |  |  |  |
| Proposed Salary                                      | : | BDT 5,000                                                                                                                                                                                                                                                                                                                                                                             |  |  |  |
| Size of shop                                         | : | 15ft x 10 ft= 150square ft                                                                                                                                                                                                                                                                                                                                                            |  |  |  |
| Security of the shop                                 | : | BDT 10,000                                                                                                                                                                                                                                                                                                                                                                            |  |  |  |
| Implementation                                       | : | <ul> <li>The business is planned to be scaled up by investment in existing goods like; Photocopy,Stationary,Flexiload,Bkash etc.</li> <li>Average 20 % gain on sales.</li> <li>The business is operating by entrepreneur. Existing three employee.</li> <li>The shop is rented .</li> <li>Collects goods from Boro bazar Khulna.</li> <li>Agreed grace period is 3 months.</li> </ul> |  |  |  |

Pictures

গদপ্রস্কান্ডন্ত্রী বাংগাদেশ স্তব্যয় ১৯৬০ জ্বাল্য ব সিং সিংকার্ড বিরুর্বাচ, পে বিরুত্বনির্বাচন NATIONAL ACCOUNT / MERLY MEN HE अगर द्या द्या द्या हो का जान PARTY OR SCHEW DRIVEN DINC 4711235837635 of soil report to a prove status who and unper him to party and past halfs not along and past any which and start Date where danight private street direct, high men work standing and a star story of the Standard