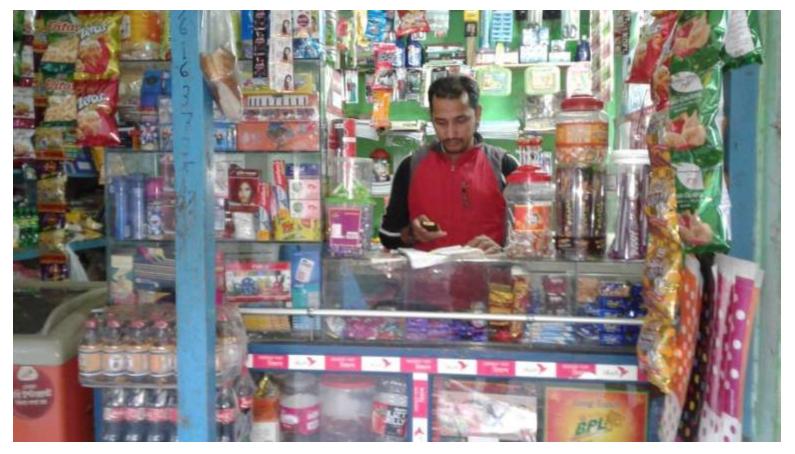

| Proposed Nobin Udyokta Business Info                 |   |                                                                                                                                                                                                                                                                                                                                                                                       |  |  |  |
|------------------------------------------------------|---|---------------------------------------------------------------------------------------------------------------------------------------------------------------------------------------------------------------------------------------------------------------------------------------------------------------------------------------------------------------------------------------|--|--|--|
| Business Name                                        | : | Shakil Telecom                                                                                                                                                                                                                                                                                                                                                                        |  |  |  |
| Location                                             | : | Hetalbunia,Batiaghata,Khulna                                                                                                                                                                                                                                                                                                                                                          |  |  |  |
| Total Investment in BDT                              | : | BDT 230,000/-                                                                                                                                                                                                                                                                                                                                                                         |  |  |  |
| Financing                                            | : | Self BDT 180,000/- (from existing business) 78%<br>Required Investment BDT 50,000/- (as equity) 22%                                                                                                                                                                                                                                                                                   |  |  |  |
| Present salary/drawings<br>from business (estimates) | : | BDT 5,000                                                                                                                                                                                                                                                                                                                                                                             |  |  |  |
| Proposed Salary                                      | : | BDT 5,000                                                                                                                                                                                                                                                                                                                                                                             |  |  |  |
| Size of shop                                         | : | 15ft x 10 ft= 150square ft                                                                                                                                                                                                                                                                                                                                                            |  |  |  |
| Security of the shop                                 | : | BDT 10,000                                                                                                                                                                                                                                                                                                                                                                            |  |  |  |
| Implementation                                       | : | <ul> <li>The business is planned to be scaled up by investment in existing goods like; Photocopy,Stationary,Flexiload,Bkash etc.</li> <li>Average 20 % gain on sales.</li> <li>The business is operating by entrepreneur. Existing three employee.</li> <li>The shop is rented .</li> <li>Collects goods from Boro bazar Khulna.</li> <li>Agreed grace period is 3 months.</li> </ul> |  |  |  |

Pictures

গদপ্রস্কান্ডন্ত্রী বাংগাদেশ স্তব্যয় ১৯৬০ জ্বাল্য ব সিং সিংকার্ড বিরুর্বাচ, পে বিরুত্বনির্বাচন NATIONAL ACCOUNT / MERLY MEN HE अगर द्या द्या द्या हो का जान PARTY OR SCHEW DRIVEN DINC 4711235837635 of soil report to a prove status who and unper him to party and past halfs not along and past any which and start Date where danight private street direct, high men work standing and a star story of the Standard