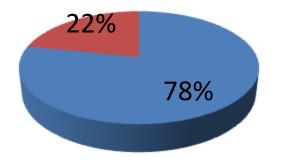

| Proposed Nobin Udyokta Business Info                 |   |                                                                                                                                                                                                                                                                                                                                                                                       |  |  |  |
|------------------------------------------------------|---|---------------------------------------------------------------------------------------------------------------------------------------------------------------------------------------------------------------------------------------------------------------------------------------------------------------------------------------------------------------------------------------|--|--|--|
| Business Name                                        | : | Shakil Telecom                                                                                                                                                                                                                                                                                                                                                                        |  |  |  |
| Location                                             | : | Hetalbunia,Batiaghata,Khulna                                                                                                                                                                                                                                                                                                                                                          |  |  |  |
| Total Investment in BDT                              | : | BDT 230,000/-                                                                                                                                                                                                                                                                                                                                                                         |  |  |  |
| Financing                                            | : | Self BDT 180,000/- (from existing business) 78%<br>Required Investment BDT 50,000/- (as equity) 22%                                                                                                                                                                                                                                                                                   |  |  |  |
| Present salary/drawings<br>from business (estimates) | : | BDT 5,000                                                                                                                                                                                                                                                                                                                                                                             |  |  |  |
| Proposed Salary                                      | : | BDT 5,000                                                                                                                                                                                                                                                                                                                                                                             |  |  |  |
| Size of shop                                         | : | 15ft x 10 ft= 150square ft                                                                                                                                                                                                                                                                                                                                                            |  |  |  |
| Security of the shop                                 | : | BDT 10,000                                                                                                                                                                                                                                                                                                                                                                            |  |  |  |
| Implementation                                       | : | <ul> <li>The business is planned to be scaled up by investment in existing goods like; Photocopy,Stationary,Flexiload,Bkash etc.</li> <li>Average 20 % gain on sales.</li> <li>The business is operating by entrepreneur. Existing three employee.</li> <li>The shop is rented .</li> <li>Collects goods from Boro bazar Khulna.</li> <li>Agreed grace period is 3 months.</li> </ul> |  |  |  |