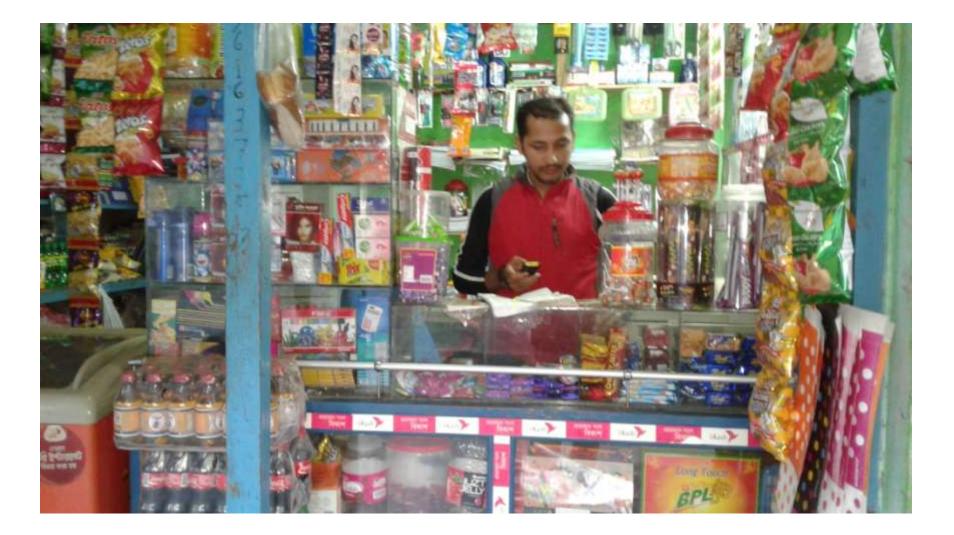

| Proposed Nobin Udyokta Business Info                 |   |                                                                                                                                                                                                                                                                                                                                                                                       |  |  |  |
|------------------------------------------------------|---|---------------------------------------------------------------------------------------------------------------------------------------------------------------------------------------------------------------------------------------------------------------------------------------------------------------------------------------------------------------------------------------|--|--|--|
| Business Name                                        | : | Shakil Telecom                                                                                                                                                                                                                                                                                                                                                                        |  |  |  |
| Location                                             | : | Hetalbunia,Batiaghata,Khulna                                                                                                                                                                                                                                                                                                                                                          |  |  |  |
| Total Investment in BDT                              | : | BDT 230,000/-                                                                                                                                                                                                                                                                                                                                                                         |  |  |  |
| Financing                                            | : | Self BDT 180,000/- (from existing business) 78%<br>Required Investment BDT 50,000/- (as equity) 22%                                                                                                                                                                                                                                                                                   |  |  |  |
| Present salary/drawings<br>from business (estimates) | : | BDT 5,000                                                                                                                                                                                                                                                                                                                                                                             |  |  |  |
| Proposed Salary                                      | : | BDT 5,000                                                                                                                                                                                                                                                                                                                                                                             |  |  |  |
| Size of shop                                         | : | 15ft x 10 ft= 150square ft                                                                                                                                                                                                                                                                                                                                                            |  |  |  |
| Security of the shop                                 | : | BDT 10,000                                                                                                                                                                                                                                                                                                                                                                            |  |  |  |
| Implementation                                       | : | <ul> <li>The business is planned to be scaled up by investment in existing goods like; Photocopy,Stationary,Flexiload,Bkash etc.</li> <li>Average 20 % gain on sales.</li> <li>The business is operating by entrepreneur. Existing three employee.</li> <li>The shop is rented .</li> <li>Collects goods from Boro bazar Khulna.</li> <li>Agreed grace period is 3 months.</li> </ul> |  |  |  |

|                   | Investment Breakdown |       |            |             |          |       |            |          |  |  |
|-------------------|----------------------|-------|------------|-------------|----------|-------|------------|----------|--|--|
| Particulars       |                      |       |            | Particulars | Proposed |       |            | Proposed |  |  |
| Particulars       | Quantity             | Price | Unit Price |             | Quantity | Price | Unit Price | Total    |  |  |
| Softdrinks        | 500                  | 25    | 12500      | Softdrinks  | 150      | 25    | 3,750      | 16,250   |  |  |
| Ice creem         | 220                  | 20    | 4400       | Ice creem   | 100      | 20    | 2,000      | 6,400    |  |  |
| Stationary        | 100                  | 25    | 2500       | Stationary  | 100      | 25    | 2,500      | 5,000    |  |  |
| Biscuite          | 300                  | 20    | 6000       | Biscuite    | 100      | 20    | 2,000      | 8,000    |  |  |
| Cosmetics         | 100                  | 105   | 10500      | Cosmetics   | 150      | 105   | 15,750     | 26,250   |  |  |
| Chips             | 200                  | 8     | 1600       | Chips       | 200      | 8     | 1,600      | 3,200    |  |  |
| Bkash             | 1                    | 40000 | 40000      | Bkash       | 1        | 15000 | 15,000     | 55,000   |  |  |
| Flexi Load        | 4                    | 4000  | 16000      | Flexi Load  | 4        | 1000  | 4,000      | 20,000   |  |  |
| Fridge            | 2                    | 15000 | 30000      |             |          |       | 0          | 30,000   |  |  |
| Photocopy Machine | 1                    | 50000 | 50000      |             |          |       | 0          | 50,000   |  |  |
| Others            |                      |       | 6500       | Others      |          |       | 3,400      | 9,900    |  |  |
| Total             |                      |       | 180,000    |             |          |       | 50,000     | 230,000  |  |  |