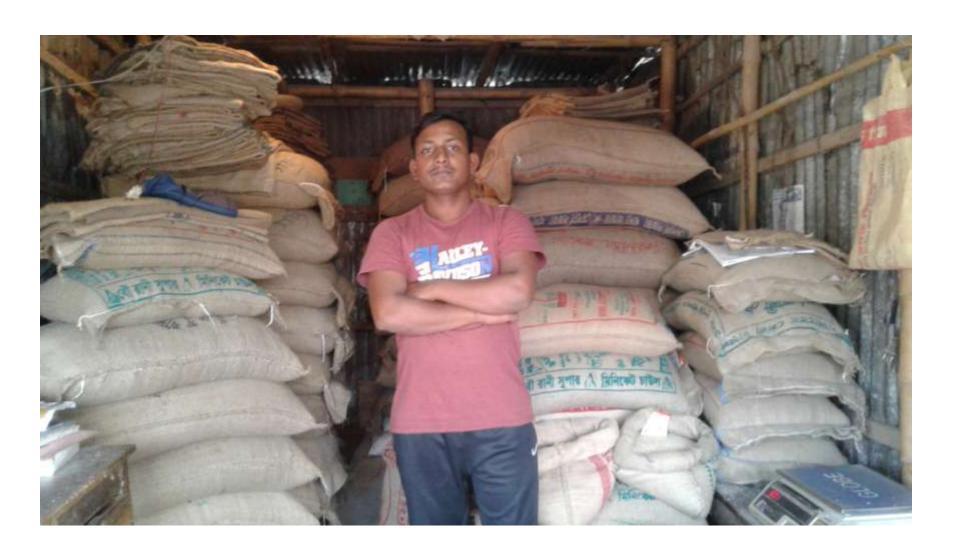

# Pictures

| Proposed Nobin Udyokta Business Info              |                            |                                                                                                                                                                                                                                                                                                                                       |  |
|---------------------------------------------------|----------------------------|---------------------------------------------------------------------------------------------------------------------------------------------------------------------------------------------------------------------------------------------------------------------------------------------------------------------------------------|--|
| Business Name                                     | ame : M/S Rubel Enterprise |                                                                                                                                                                                                                                                                                                                                       |  |
| Location                                          | :                          | Hatbati Botiaghata Khulna                                                                                                                                                                                                                                                                                                             |  |
| Total Investment in BDT                           | :                          | BDT 170,000/-                                                                                                                                                                                                                                                                                                                         |  |
| Financing                                         | :                          | Self BDT 120,000/- (from existing business) 71%                                                                                                                                                                                                                                                                                       |  |
|                                                   |                            | Required Investment BDT 50,000/- (as equity) 29 %                                                                                                                                                                                                                                                                                     |  |
| Present salary/drawings from business (estimates) | :                          | BDT 5,000                                                                                                                                                                                                                                                                                                                             |  |
| Proposed Salary                                   | :                          | BDT 5,000                                                                                                                                                                                                                                                                                                                             |  |
| Size of shop                                      | :                          | 20ft x 15 ft= 300 square ft                                                                                                                                                                                                                                                                                                           |  |
| Security of the shop                              | :                          | BDT 0,000                                                                                                                                                                                                                                                                                                                             |  |
| Implementation                                    | :                          | <ul> <li>The business is planned to be scaled up by investment in existing goods Rice like; etc.</li> <li>Average 10% gain on sales.</li> <li>The business is operating by entrepreneur. Existing no employee.</li> <li>The shop is rented.</li> <li>Collects goods from Khulna.</li> <li>Agreed grace period is 3 months.</li> </ul> |  |