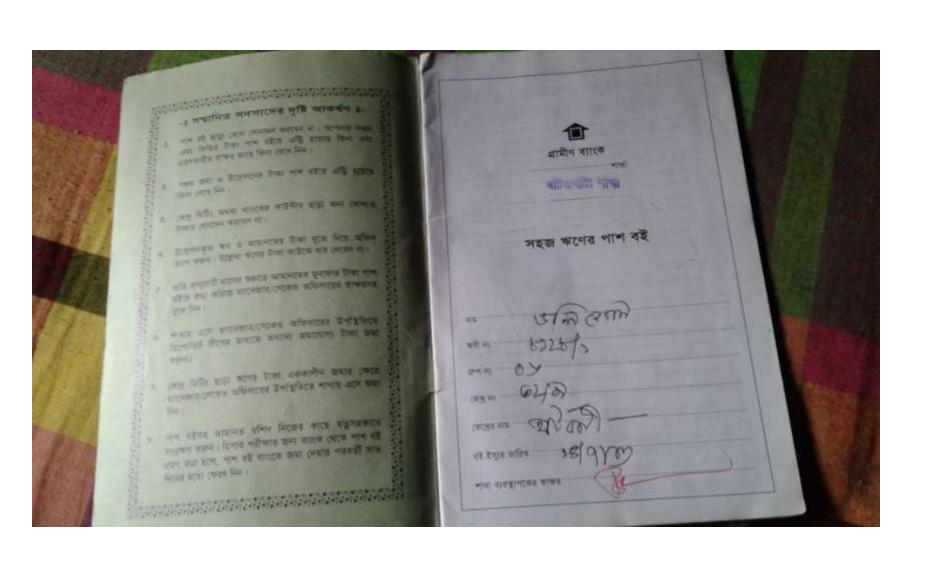

#### BRIEF HISTORY OF GB LOAN UTILIZATION BY HIS FAMILY

**Doli Begum** joined Grameen Bank since 07 years ago. At first she took BDT 10,000 loan from Grameen Bank. She gradually took loan from GB. Utilize loan in business.