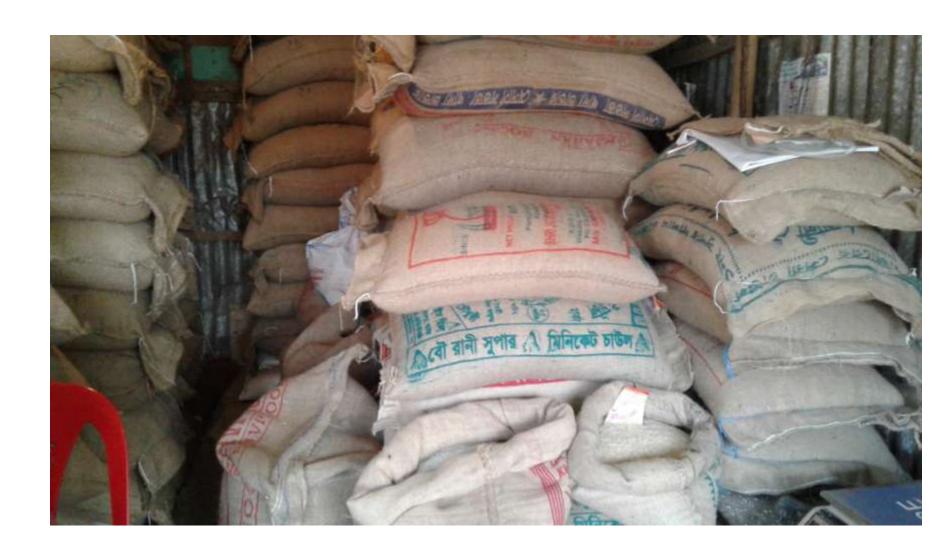

# Pictures

| Proposed Nobin Udyokta Business Info              |                            |                                                                                                                                                                                                                                                                                                                                       |  |
|---------------------------------------------------|----------------------------|---------------------------------------------------------------------------------------------------------------------------------------------------------------------------------------------------------------------------------------------------------------------------------------------------------------------------------------|--|
| Business Name                                     | ame : M/S Rubel Enterprise |                                                                                                                                                                                                                                                                                                                                       |  |
| Location                                          | :                          | Hatbati Botiaghata Khulna                                                                                                                                                                                                                                                                                                             |  |
| Total Investment in BDT                           | :                          | BDT 170,000/-                                                                                                                                                                                                                                                                                                                         |  |
| Financing                                         | :                          | Self BDT 120,000/- (from existing business) 71%                                                                                                                                                                                                                                                                                       |  |
|                                                   |                            | Required Investment BDT 50,000/- (as equity) 29 %                                                                                                                                                                                                                                                                                     |  |
| Present salary/drawings from business (estimates) | :                          | BDT 5,000                                                                                                                                                                                                                                                                                                                             |  |
| Proposed Salary                                   | :                          | BDT 5,000                                                                                                                                                                                                                                                                                                                             |  |
| Size of shop                                      | :                          | 20ft x 15 ft= 300 square ft                                                                                                                                                                                                                                                                                                           |  |
| Security of the shop                              | :                          | BDT 0,000                                                                                                                                                                                                                                                                                                                             |  |
| Implementation                                    | :                          | <ul> <li>The business is planned to be scaled up by investment in existing goods Rice like; etc.</li> <li>Average 10% gain on sales.</li> <li>The business is operating by entrepreneur. Existing no employee.</li> <li>The shop is rented.</li> <li>Collects goods from Khulna.</li> <li>Agreed grace period is 3 months.</li> </ul> |  |