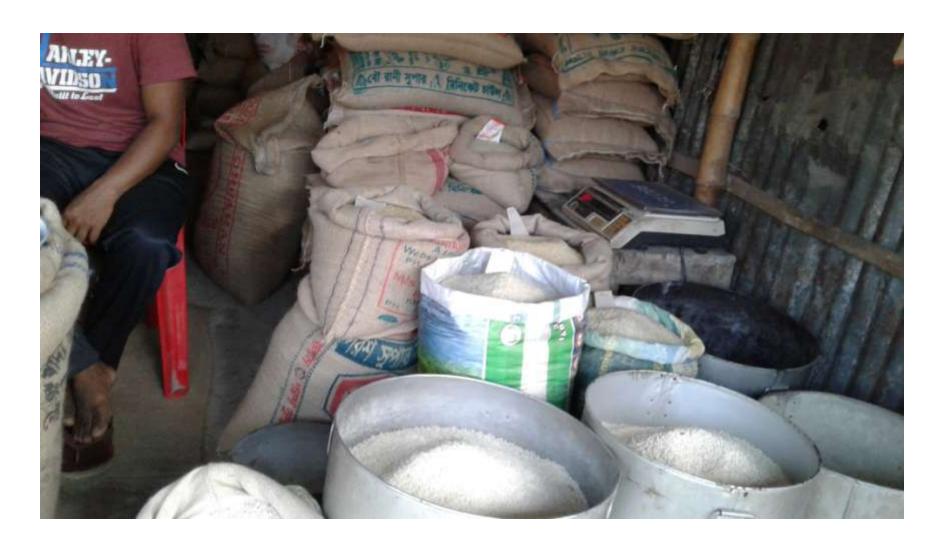

# Pictures

| Proposed Nobin Udyokta Business Info              |                            |                                                                                                                                                                                                                                                                                                                                       |  |
|---------------------------------------------------|----------------------------|---------------------------------------------------------------------------------------------------------------------------------------------------------------------------------------------------------------------------------------------------------------------------------------------------------------------------------------|--|
| Business Name                                     | ame : M/S Rubel Enterprise |                                                                                                                                                                                                                                                                                                                                       |  |
| Location                                          | :                          | Hatbati Botiaghata Khulna                                                                                                                                                                                                                                                                                                             |  |
| Total Investment in BDT                           | :                          | BDT 170,000/-                                                                                                                                                                                                                                                                                                                         |  |
| Financing                                         | :                          | Self BDT 120,000/- (from existing business) 71%                                                                                                                                                                                                                                                                                       |  |
|                                                   |                            | Required Investment BDT 50,000/- (as equity) 29 %                                                                                                                                                                                                                                                                                     |  |
| Present salary/drawings from business (estimates) | :                          | BDT 5,000                                                                                                                                                                                                                                                                                                                             |  |
| Proposed Salary                                   | :                          | BDT 5,000                                                                                                                                                                                                                                                                                                                             |  |
| Size of shop                                      | :                          | 20ft x 15 ft= 300 square ft                                                                                                                                                                                                                                                                                                           |  |
| Security of the shop                              | :                          | BDT 0,000                                                                                                                                                                                                                                                                                                                             |  |
| Implementation                                    | :                          | <ul> <li>The business is planned to be scaled up by investment in existing goods Rice like; etc.</li> <li>Average 10% gain on sales.</li> <li>The business is operating by entrepreneur. Existing no employee.</li> <li>The shop is rented.</li> <li>Collects goods from Khulna.</li> <li>Agreed grace period is 3 months.</li> </ul> |  |