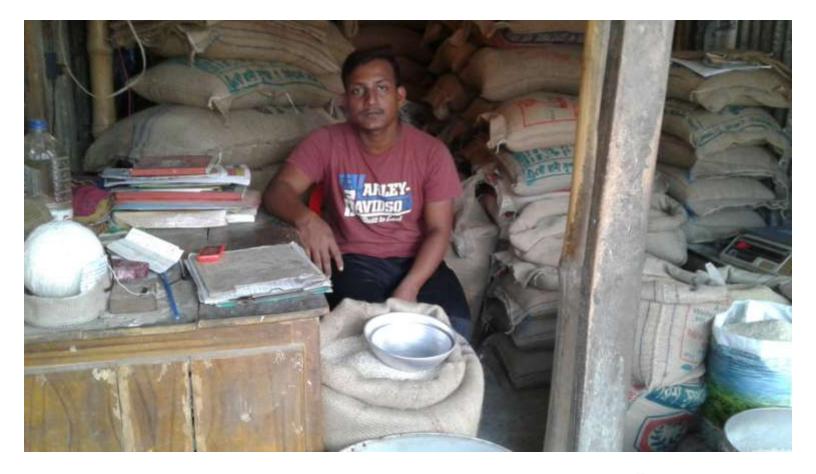

# Pictures

| Proposed Nobin Udyokta Business Info              |                            |                                                                                                                                                                                                                                                                                                                                       |  |
|---------------------------------------------------|----------------------------|---------------------------------------------------------------------------------------------------------------------------------------------------------------------------------------------------------------------------------------------------------------------------------------------------------------------------------------|--|
| Business Name                                     | ame : M/S Rubel Enterprise |                                                                                                                                                                                                                                                                                                                                       |  |
| Location                                          | :                          | Hatbati Botiaghata Khulna                                                                                                                                                                                                                                                                                                             |  |
| Total Investment in BDT                           | :                          | BDT 170,000/-                                                                                                                                                                                                                                                                                                                         |  |
| Financing                                         | :                          | Self BDT 120,000/- (from existing business) 71%                                                                                                                                                                                                                                                                                       |  |
|                                                   |                            | Required Investment BDT 50,000/- (as equity) 29 %                                                                                                                                                                                                                                                                                     |  |
| Present salary/drawings from business (estimates) | :                          | BDT 5,000                                                                                                                                                                                                                                                                                                                             |  |
| Proposed Salary                                   | :                          | BDT 5,000                                                                                                                                                                                                                                                                                                                             |  |
| Size of shop                                      | :                          | 20ft x 15 ft= 300 square ft                                                                                                                                                                                                                                                                                                           |  |
| Security of the shop                              | :                          | BDT 0,000                                                                                                                                                                                                                                                                                                                             |  |
| Implementation                                    | :                          | <ul> <li>The business is planned to be scaled up by investment in existing goods Rice like; etc.</li> <li>Average 10% gain on sales.</li> <li>The business is operating by entrepreneur. Existing no employee.</li> <li>The shop is rented.</li> <li>Collects goods from Khulna.</li> <li>Agreed grace period is 3 months.</li> </ul> |  |