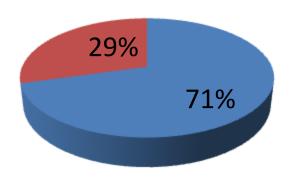

| Proposed Nobin Udyokta Business Info              |                            |                                                                                                                                                                                                                                                                                                                                       |  |
|---------------------------------------------------|----------------------------|---------------------------------------------------------------------------------------------------------------------------------------------------------------------------------------------------------------------------------------------------------------------------------------------------------------------------------------|--|
| Business Name                                     | ame : M/S Rubel Enterprise |                                                                                                                                                                                                                                                                                                                                       |  |
| Location                                          | :                          | Hatbati Botiaghata Khulna                                                                                                                                                                                                                                                                                                             |  |
| Total Investment in BDT                           | :                          | BDT 170,000/-                                                                                                                                                                                                                                                                                                                         |  |
| Financing                                         | :                          | Self BDT 120,000/- (from existing business) 71%                                                                                                                                                                                                                                                                                       |  |
|                                                   |                            | Required Investment BDT 50,000/- (as equity) 29 %                                                                                                                                                                                                                                                                                     |  |
| Present salary/drawings from business (estimates) | :                          | BDT 5,000                                                                                                                                                                                                                                                                                                                             |  |
| Proposed Salary                                   | :                          | BDT 5,000                                                                                                                                                                                                                                                                                                                             |  |
| Size of shop                                      | :                          | 20ft x 15 ft= 300 square ft                                                                                                                                                                                                                                                                                                           |  |
| Security of the shop                              | :                          | BDT 0,000                                                                                                                                                                                                                                                                                                                             |  |
| Implementation                                    | :                          | <ul> <li>The business is planned to be scaled up by investment in existing goods Rice like; etc.</li> <li>Average 10% gain on sales.</li> <li>The business is operating by entrepreneur. Existing no employee.</li> <li>The shop is rented.</li> <li>Collects goods from Khulna.</li> <li>Agreed grace period is 3 months.</li> </ul> |  |

**Source of Finance** 

■ Entrepreneur's contibution 120000 ■ Investor's Investment 50000 ■ Total 170000

| Financial Projection (BDT)        |            |         |           |           |           |  |
|-----------------------------------|------------|---------|-----------|-----------|-----------|--|
| Particular                        | Daily      | Monthly | 1st Year  | 2nd Year  | 3rd year  |  |
| Revenue (sales)                   |            |         |           |           |           |  |
| Rice                              | 7,500      | 225,000 | 2,700,000 | 2,835,000 | 2,976,750 |  |
| Total Sales (A)                   | 7,500      | 225,000 | 2,700,000 | 2,835,000 | 2,976,750 |  |
| Less. Variable Expense            |            |         |           |           |           |  |
| Rice                              | 6,750      | 202,500 | 2,430,000 | 2,551,500 | 2,679,075 |  |
| <b>Total variable Expense (B)</b> | 6,750      | 202,500 | 2,430,000 | 2,551,500 | 2,679,075 |  |
| Contribution Margin (CM) [C=(A-B) | <b>750</b> | 22,500  | 270,000   | 283,500   | 297,675   |  |
| Less. Fixed Expense               |            |         |           |           |           |  |
| Rent                              |            | 2,000   | 24,000    | 24,000    | 24,000    |  |
| Electricity Bill                  |            | 260     | 3,120     | 3,276     | 3,440     |  |
| Transportation                    |            | 3,900   | 46,800    | 49,140    | 51,597    |  |
| Salary (self)                     |            | 5,000   | 60,000    | 63,000    | 66,150    |  |
| Entertainment                     |            | 260     | 3,120     | 3,276     | 3,440     |  |
| Mobile Bill                       |            | 650     | 7,800     | 7,800     | 7,800     |  |
| Non Cash Item                     |            |         |           |           |           |  |
| Depreciation                      |            | 0       | 0         | 0         | 0         |  |
| Total Fixed Cost                  |            | 12,070  | 144,840   | 150,492   | 133,008   |  |
| Net Profit (E) [C-D)              |            | 10,430  | 125,160   | 133,008   | 164,667   |  |
| Investment Payback                |            |         | 20,000    | 20,000    | 20,000    |  |