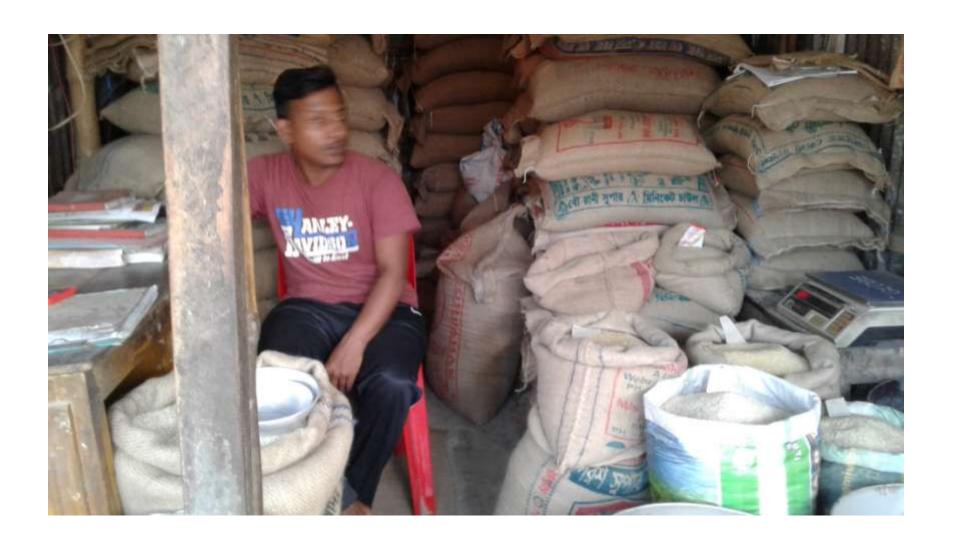

# Pictures

| Proposed Nobin Udyokta Business Info              |                            |                                                                                                                                                                                                                                                                                                                                       |  |
|---------------------------------------------------|----------------------------|---------------------------------------------------------------------------------------------------------------------------------------------------------------------------------------------------------------------------------------------------------------------------------------------------------------------------------------|--|
| Business Name                                     | ame : M/S Rubel Enterprise |                                                                                                                                                                                                                                                                                                                                       |  |
| Location                                          | :                          | Hatbati Botiaghata Khulna                                                                                                                                                                                                                                                                                                             |  |
| Total Investment in BDT                           | :                          | BDT 170,000/-                                                                                                                                                                                                                                                                                                                         |  |
| Financing                                         | :                          | Self BDT 120,000/- (from existing business) 71%                                                                                                                                                                                                                                                                                       |  |
|                                                   |                            | Required Investment BDT 50,000/- (as equity) 29 %                                                                                                                                                                                                                                                                                     |  |
| Present salary/drawings from business (estimates) | :                          | BDT 5,000                                                                                                                                                                                                                                                                                                                             |  |
| Proposed Salary                                   | :                          | BDT 5,000                                                                                                                                                                                                                                                                                                                             |  |
| Size of shop                                      | :                          | 20ft x 15 ft= 300 square ft                                                                                                                                                                                                                                                                                                           |  |
| Security of the shop                              | :                          | BDT 0,000                                                                                                                                                                                                                                                                                                                             |  |
| Implementation                                    | :                          | <ul> <li>The business is planned to be scaled up by investment in existing goods Rice like; etc.</li> <li>Average 10% gain on sales.</li> <li>The business is operating by entrepreneur. Existing no employee.</li> <li>The shop is rented.</li> <li>Collects goods from Khulna.</li> <li>Agreed grace period is 3 months.</li> </ul> |  |