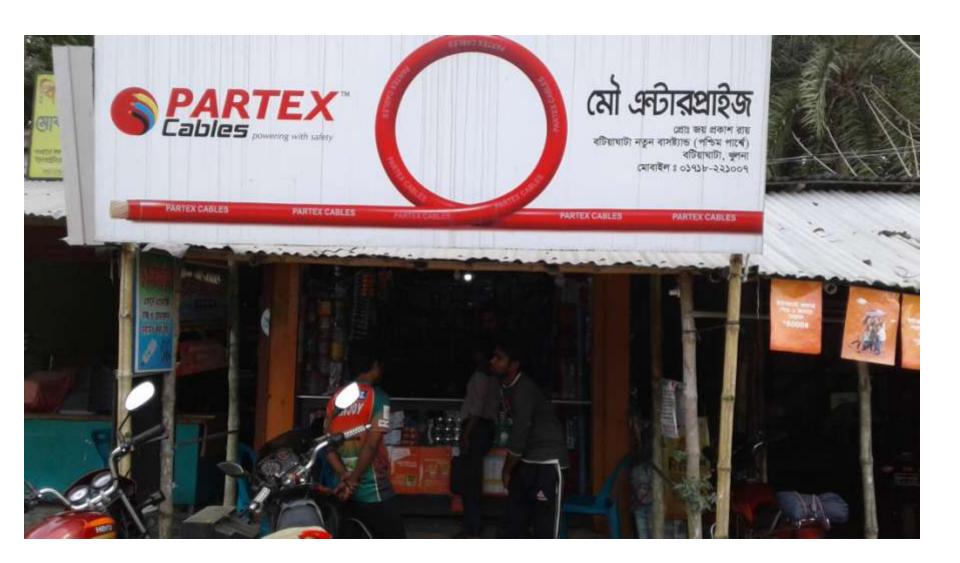

| Proposed Nobin Udyokta Business Info              |   |                                                                                                                                                                                                                                                                                                                                                                              |  |  |  |
|---------------------------------------------------|---|------------------------------------------------------------------------------------------------------------------------------------------------------------------------------------------------------------------------------------------------------------------------------------------------------------------------------------------------------------------------------|--|--|--|
| Business Name                                     | : | Nou Enterprise                                                                                                                                                                                                                                                                                                                                                               |  |  |  |
| Location                                          | : | Kismot Fultola Botiaghata Khulna                                                                                                                                                                                                                                                                                                                                             |  |  |  |
| Total Investment in BDT                           | : | BDT 190,000/-                                                                                                                                                                                                                                                                                                                                                                |  |  |  |
| Financing                                         | : | Self BDT 130,000/- (from existing business) 68%                                                                                                                                                                                                                                                                                                                              |  |  |  |
|                                                   |   | Required Investment BDT 60,000/- (as equity) 32%                                                                                                                                                                                                                                                                                                                             |  |  |  |
| Present salary/drawings from business (estimates) | : | BDT 5,000                                                                                                                                                                                                                                                                                                                                                                    |  |  |  |
| Proposed Salary                                   | : | BDT 5,000                                                                                                                                                                                                                                                                                                                                                                    |  |  |  |
| Size of shop                                      | : | 015 ft x 10 ft=150 square ft                                                                                                                                                                                                                                                                                                                                                 |  |  |  |
| Security of the shop                              | : | BDT 0,000                                                                                                                                                                                                                                                                                                                                                                    |  |  |  |
| Implementation                                    | : | <ul> <li>The business is planned to be scaled up by investment in existing goods Cambaend, Bulb, Sarkit Breker, Holder, Tab like; etc.</li> <li>Average 20% gain on sales.</li> <li>The business is operating by entrepreneur. Existing One employee.</li> <li>The shop is rented.</li> <li>Collects goods from Khulna.</li> <li>Agreed grace period is 3 months.</li> </ul> |  |  |  |