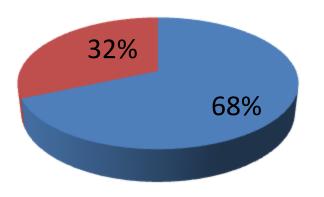

| Proposed Nobin Udyokta Business Info              |   |                                                                                                                                                                                                                                                                                                                                                                              |  |  |  |
|---------------------------------------------------|---|------------------------------------------------------------------------------------------------------------------------------------------------------------------------------------------------------------------------------------------------------------------------------------------------------------------------------------------------------------------------------|--|--|--|
| Business Name                                     | : | Nou Enterprise                                                                                                                                                                                                                                                                                                                                                               |  |  |  |
| Location                                          | : | Kismot Fultola Botiaghata Khulna                                                                                                                                                                                                                                                                                                                                             |  |  |  |
| Total Investment in BDT                           | : | BDT 190,000/-                                                                                                                                                                                                                                                                                                                                                                |  |  |  |
| Financing                                         | : | Self BDT 130,000/- (from existing business) 68%                                                                                                                                                                                                                                                                                                                              |  |  |  |
|                                                   |   | Required Investment BDT 60,000/- (as equity) 32%                                                                                                                                                                                                                                                                                                                             |  |  |  |
| Present salary/drawings from business (estimates) | : | BDT 5,000                                                                                                                                                                                                                                                                                                                                                                    |  |  |  |
| Proposed Salary                                   | : | BDT 5,000                                                                                                                                                                                                                                                                                                                                                                    |  |  |  |
| Size of shop                                      | : | 015 ft x 10 ft=150 square ft                                                                                                                                                                                                                                                                                                                                                 |  |  |  |
| Security of the shop                              | : | BDT 0,000                                                                                                                                                                                                                                                                                                                                                                    |  |  |  |
| Implementation                                    | : | <ul> <li>The business is planned to be scaled up by investment in existing goods Cambaend, Bulb, Sarkit Breker, Holder, Tab like; etc.</li> <li>Average 20% gain on sales.</li> <li>The business is operating by entrepreneur. Existing One employee.</li> <li>The shop is rented.</li> <li>Collects goods from Khulna.</li> <li>Agreed grace period is 3 months.</li> </ul> |  |  |  |