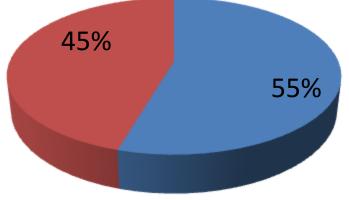

| Proposed Nobin Udyokta Business Info                 |   |                                                                                                                                                                                                                                                                                                                                                                        |  |  |
|------------------------------------------------------|---|------------------------------------------------------------------------------------------------------------------------------------------------------------------------------------------------------------------------------------------------------------------------------------------------------------------------------------------------------------------------|--|--|
| Business Name                                        | : | Joyanto Electronics                                                                                                                                                                                                                                                                                                                                                    |  |  |
| Location                                             | : | Botiaghata, Khulna                                                                                                                                                                                                                                                                                                                                                     |  |  |
| Total Investment in BDT                              | : | BDT 110,000/-                                                                                                                                                                                                                                                                                                                                                          |  |  |
| Financing                                            | : | Self BDT 60,000/- (from existing business) 55%                                                                                                                                                                                                                                                                                                                         |  |  |
|                                                      |   | Required Investment BDT 50,000/- (as equity) 45%                                                                                                                                                                                                                                                                                                                       |  |  |
| Present salary/drawings<br>from business (estimates) | : | BDT 5,000                                                                                                                                                                                                                                                                                                                                                              |  |  |
| Proposed Salary                                      | : | BDT 5,000                                                                                                                                                                                                                                                                                                                                                              |  |  |
| Size of shop                                         | : | 20ft x 08 ft= 160 square ft                                                                                                                                                                                                                                                                                                                                            |  |  |
| Security of the shop                                 | : | BDT 0,000                                                                                                                                                                                                                                                                                                                                                              |  |  |
| Implementation                                       | : | <ul> <li>The business is planned to be scaled up by investment in existing goods Cable, Balb, Cut Out, Serkit Braker like; etc.</li> <li>Average 20 % gain on sales.</li> <li>The business is operating by entrepreneur. Existing no employee.</li> <li>The shop is rented .</li> <li>Collects goods from Khulna.</li> <li>Agreed grace period is 3 months.</li> </ul> |  |  |