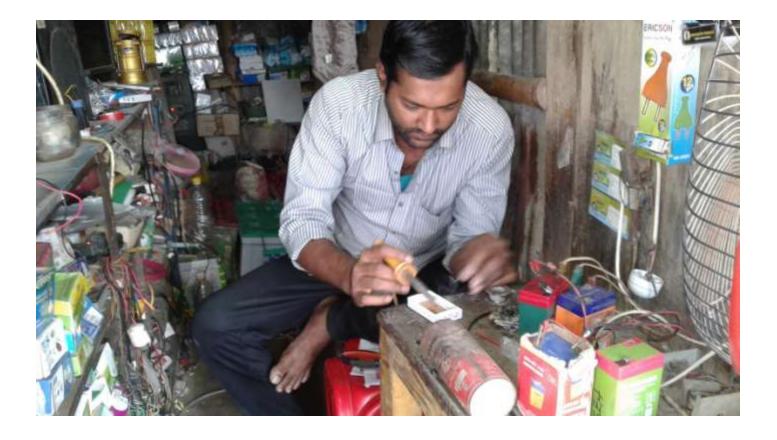

#### **Proposed NU Business Name: Joyanto Electronics**

Project identification and prepared by: Md. Musha Mia, Khulna Sadar Unit, Khulna. Project verified by: Md. Abu Bakkar Siddique

Grameen Shakti Samajik Byabosha Ltd.

| Proposed Nobin Udyokta Business Info                 |   |                                                                                                                                                                                                                                                                                                                                                                        |  |  |
|------------------------------------------------------|---|------------------------------------------------------------------------------------------------------------------------------------------------------------------------------------------------------------------------------------------------------------------------------------------------------------------------------------------------------------------------|--|--|
| Business Name                                        | : | Joyanto Electronics                                                                                                                                                                                                                                                                                                                                                    |  |  |
| Location                                             | : | Botiaghata, Khulna                                                                                                                                                                                                                                                                                                                                                     |  |  |
| Total Investment in BDT                              | : | BDT 110,000/-                                                                                                                                                                                                                                                                                                                                                          |  |  |
| Financing                                            | : | Self BDT 60,000/- (from existing business) 55%                                                                                                                                                                                                                                                                                                                         |  |  |
|                                                      |   | Required Investment BDT 50,000/- (as equity) 45%                                                                                                                                                                                                                                                                                                                       |  |  |
| Present salary/drawings<br>from business (estimates) | : | BDT 5,000                                                                                                                                                                                                                                                                                                                                                              |  |  |
| Proposed Salary                                      | : | BDT 5,000                                                                                                                                                                                                                                                                                                                                                              |  |  |
| Size of shop                                         | : | 20ft x 08 ft= 160 square ft                                                                                                                                                                                                                                                                                                                                            |  |  |
| Security of the shop                                 | : | BDT 0,000                                                                                                                                                                                                                                                                                                                                                              |  |  |
| Implementation                                       | : | <ul> <li>The business is planned to be scaled up by investment in existing goods Cable, Balb, Cut Out, Serkit Braker like; etc.</li> <li>Average 20 % gain on sales.</li> <li>The business is operating by entrepreneur. Existing no employee.</li> <li>The shop is rented .</li> <li>Collects goods from Khulna.</li> <li>Agreed grace period is 3 months.</li> </ul> |  |  |